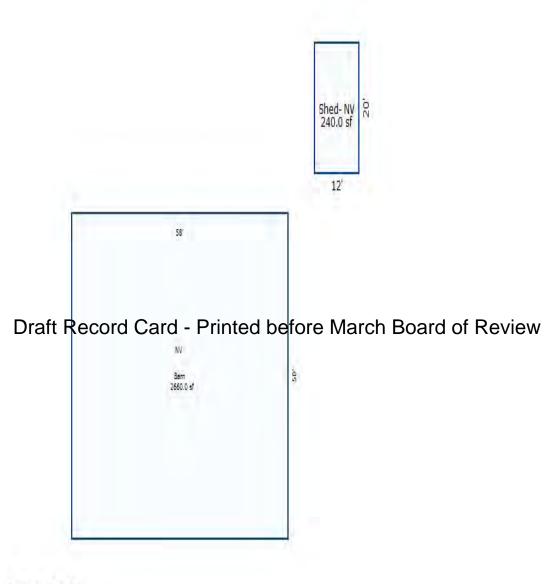

| Parcel Number: 009-024-0                                                                          | 001-00           | Jurisdiction:                                                                       | LAKE TOW      | NSHIP        | C                                                                         | County: Missaukee                    |                                       | Printed on                                                  |        | 01/19/2017                                |
|---------------------------------------------------------------------------------------------------|------------------|-------------------------------------------------------------------------------------|---------------|--------------|---------------------------------------------------------------------------|--------------------------------------|---------------------------------------|-------------------------------------------------------------|--------|-------------------------------------------|
| Grantor                                                                                           | Grantee          |                                                                                     | Sale<br>Price | Sale<br>Date | Inst.<br>Type                                                             | Terms of Sale                        | Libe<br>& Pa                          |                                                             | rified | Prcnt.<br>Trans.                          |
| LEHMANN DANA F                                                                                    | LEHMANN GARY L & | DANA F                                                                              | 0             | 06/25/2010   | QC QC                                                                     | FAMILY SALE                          | 2010                                  | -2351QC PTA                                                 | A      | 0.0                                       |
| Property Address                                                                                  |                  | Class: 102 A                                                                        | GRICULTURAL   | - Zoning:    | Buil                                                                      | ding Permit(s)                       | Da                                    | ate Number                                                  | St     | atus                                      |
| W KELLY RD                                                                                        |                  | School: LAKE                                                                        |               |              |                                                                           |                                      |                                       |                                                             |        |                                           |
| Owner's Name/Address<br>LEHMANN GARY L & DANA F<br>7921 EAST PARIS SE<br>CALEDONIA MI 49316       |                  | P.R.E. 100% MAP #:  X Improved                                                      |               | ' Est TCV 1  | st TCV 125,834  Land Value Estimates for Land Table Ag 1 .A - Agriculture |                                      |                                       |                                                             |        |                                           |
| CALEDONIA MI 49316  Tax Description . SEC 24 T22N R8W NE 1/4 OF NE 1/4. 40 A. Comments/Influences |                  | Public Improveme Dirt Road Gravel Ro X Paved Roa Storm Sew Sidewalk                 | ad<br>d       | AG SW 2      | otion Fro<br>2014 30 - 6<br>2014 ROW<br>2014 UNTILL                       | ntage Depth From 15 ACRES 34.00 4.00 | Acres 3600<br>Acres 0<br>Acres 1700   | te %Adj. Reaso<br>100<br>100<br>100<br>100<br>tal Est. Land |        | Value<br>122,400<br>0<br>3,400<br>125,800 |
|                                                                                                   | D                | Water<br>Sewer<br>X Electric<br>Gas                                                 | ed-Card       |              | wood Frame                                                                | e March Boa                          |                                       | .00 240                                                     | 0      | 0                                         |
| 009-013-064-00<br>To an array                                                                     | Ligand (Princip) | Undergrou Topograph Site X Level Rolling Low High                                   |               |              |                                                                           |                                      |                                       |                                                             |        |                                           |
|                                                                                                   |                  | Landscape<br>Swamp<br>Wooded<br>Pond<br>Waterfron<br>Ravine<br>Wetland<br>Flood Pla | t             | Year         | Land<br>Value                                                             | _                                    |                                       |                                                             |        | Taxable<br>Value                          |
| THE REST                                                                                          |                  | Who When                                                                            | What          | 2017         | 62,900                                                                    | 0                                    | <u> </u>                              |                                                             |        | 28,771C                                   |
| The Equalizer. Copyright                                                                          |                  | TPC 11/04/20                                                                        | 16 INSPECTE   | 2016<br>2015 | 74,000<br>60,000                                                          |                                      | , , , , , , , , , , , , , , , , , , , |                                                             |        | 28,515C<br>28,430C                        |
| Licensed To: Township of                                                                          |                  |                                                                                     |               |              |                                                                           |                                      |                                       |                                                             |        |                                           |