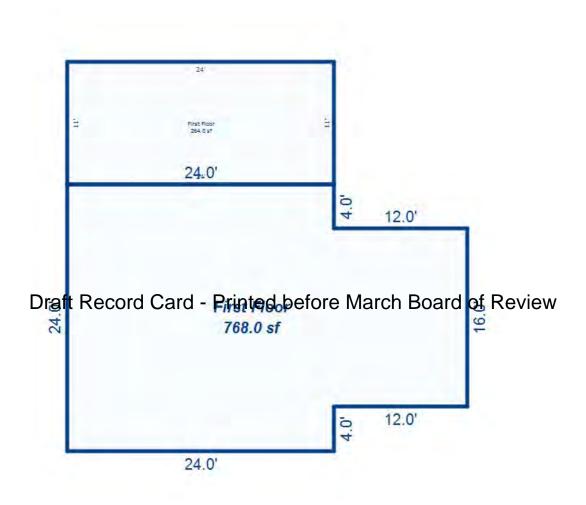

| Parcel Number: 009-024-0                                                                          | 001-00           | Jurisdiction:                                                                       | LAKE TOW      | NSHIP        | C                                                                         | County: Missaukee                    |                                       | Printed on                                                  |        | 01/19/2017                                |
|---------------------------------------------------------------------------------------------------|------------------|-------------------------------------------------------------------------------------|---------------|--------------|---------------------------------------------------------------------------|--------------------------------------|---------------------------------------|-------------------------------------------------------------|--------|-------------------------------------------|
| Grantor                                                                                           | Grantee          |                                                                                     | Sale<br>Price | Sale<br>Date | Inst.<br>Type                                                             | Terms of Sale                        | Libe<br>& Pa                          |                                                             | rified | Prcnt.<br>Trans.                          |
| LEHMANN DANA F                                                                                    | LEHMANN GARY L & | DANA F                                                                              | 0             | 06/25/2010   | QC QC                                                                     | FAMILY SALE                          | 2010                                  | -2351QC PTA                                                 | A      | 0.0                                       |
| Property Address                                                                                  |                  | Class: 102 A                                                                        | GRICULTURAL   | - Zoning:    | Buil                                                                      | ding Permit(s)                       | Da                                    | ate Number                                                  | St     | atus                                      |
| W KELLY RD                                                                                        |                  | School: LAKE                                                                        |               |              |                                                                           |                                      |                                       |                                                             |        |                                           |
| Owner's Name/Address<br>LEHMANN GARY L & DANA F<br>7921 EAST PARIS SE<br>CALEDONIA MI 49316       |                  | P.R.E. 100% MAP #:  X Improved                                                      |               | ' Est TCV 1  | st TCV 125,834  Land Value Estimates for Land Table Ag 1 .A - Agriculture |                                      |                                       |                                                             |        |                                           |
| CALEDONIA MI 49316  Tax Description . SEC 24 T22N R8W NE 1/4 OF NE 1/4. 40 A. Comments/Influences |                  | Public Improveme Dirt Road Gravel Ro X Paved Roa Storm Sew Sidewalk                 | ad<br>d       | AG SW 2      | otion Fro<br>2014 30 - 6<br>2014 ROW<br>2014 UNTILL                       | ntage Depth From 15 ACRES 34.00 4.00 | Acres 3600<br>Acres 0<br>Acres 1700   | te %Adj. Reaso<br>100<br>100<br>100<br>100<br>tal Est. Land |        | Value<br>122,400<br>0<br>3,400<br>125,800 |
|                                                                                                   | D                | Water<br>Sewer<br>X Electric<br>Gas                                                 | ed-Card       |              | wood Frame                                                                | e March Boa                          |                                       | .00 240                                                     | 0      | 0                                         |
| 009-013-064-00<br>To an array                                                                     | Ligand (Princip) | Undergrou Topograph Site X Level Rolling Low High                                   |               |              |                                                                           |                                      |                                       |                                                             |        |                                           |
|                                                                                                   |                  | Landscape<br>Swamp<br>Wooded<br>Pond<br>Waterfron<br>Ravine<br>Wetland<br>Flood Pla | t             | Year         | Land<br>Value                                                             | _                                    |                                       |                                                             |        | Taxable<br>Value                          |
| THE REST                                                                                          |                  | Who When                                                                            | What          | 2017         | 62,900                                                                    | 0                                    | <u> </u>                              |                                                             |        | 28,771C                                   |
| The Equalizer. Copyright                                                                          |                  | TPC 11/04/20                                                                        | 16 INSPECTE   | 2016<br>2015 | 74,000<br>60,000                                                          |                                      | , , , , , , , , , , , , , , , , , , , |                                                             |        | 28,515C<br>28,430C                        |
| Licensed To: Township of                                                                          |                  |                                                                                     |               |              |                                                                           |                                      |                                       |                                                             |        |                                           |