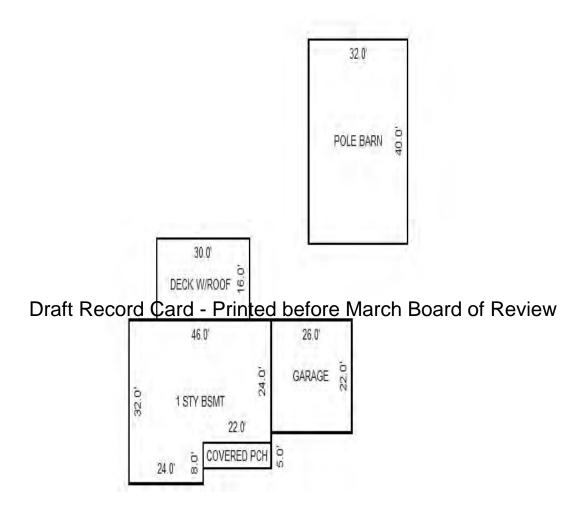

| Parcel Number: 009-024-0                                                                          | 001-00           | Jurisdiction:                                                                       | LAKE TOW      | NSHIP        | C                                                                         | County: Missaukee                    |                                       | Printed on                                                  |        | 01/19/2017                                |
|---------------------------------------------------------------------------------------------------|------------------|-------------------------------------------------------------------------------------|---------------|--------------|---------------------------------------------------------------------------|--------------------------------------|---------------------------------------|-------------------------------------------------------------|--------|-------------------------------------------|
| Grantor                                                                                           | Grantee          |                                                                                     | Sale<br>Price | Sale<br>Date | Inst.<br>Type                                                             | Terms of Sale                        | Libe<br>& Pa                          |                                                             | rified | Prcnt.<br>Trans.                          |
| LEHMANN DANA F                                                                                    | LEHMANN GARY L & | DANA F                                                                              | 0             | 06/25/2010   | QC QC                                                                     | FAMILY SALE                          | 2010                                  | -2351QC PTA                                                 | A      | 0.0                                       |
| Property Address                                                                                  |                  | Class: 102 A                                                                        | GRICULTURAL   | - Zoning:    | Buil                                                                      | ding Permit(s)                       | Da                                    | ate Number                                                  | St     | atus                                      |
| W KELLY RD                                                                                        |                  | School: LAKE                                                                        |               |              |                                                                           |                                      |                                       |                                                             |        |                                           |
| Owner's Name/Address<br>LEHMANN GARY L & DANA F<br>7921 EAST PARIS SE<br>CALEDONIA MI 49316       |                  | P.R.E. 100% MAP #:  X Improved                                                      |               | ' Est TCV 1  | st TCV 125,834  Land Value Estimates for Land Table Ag 1 .A - Agriculture |                                      |                                       |                                                             |        |                                           |
| CALEDONIA MI 49316  Tax Description . SEC 24 T22N R8W NE 1/4 OF NE 1/4. 40 A. Comments/Influences |                  | Public Improveme Dirt Road Gravel Ro X Paved Roa Storm Sew Sidewalk                 | ad<br>d       | AG SW 2      | otion Fro<br>2014 30 - 6<br>2014 ROW<br>2014 UNTILL                       | ntage Depth From 15 ACRES 34.00 4.00 | Acres 3600<br>Acres 0<br>Acres 1700   | te %Adj. Reaso<br>100<br>100<br>100<br>100<br>tal Est. Land |        | Value<br>122,400<br>0<br>3,400<br>125,800 |
|                                                                                                   | D                | Water<br>Sewer<br>X Electric<br>Gas                                                 | ed-Card       |              | wood Frame                                                                | e March Boa                          |                                       | .00 240                                                     | 0      | 0                                         |
| 009-013-064-00<br>To an array                                                                     | Ligand (Princip) | Undergrou Topograph Site X Level Rolling Low High                                   |               |              |                                                                           |                                      |                                       |                                                             |        |                                           |
|                                                                                                   |                  | Landscape<br>Swamp<br>Wooded<br>Pond<br>Waterfron<br>Ravine<br>Wetland<br>Flood Pla | t             | Year         | Land<br>Value                                                             | _                                    |                                       |                                                             |        | Taxable<br>Value                          |
| THE REST                                                                                          |                  | Who When                                                                            | What          | 2017         | 62,900                                                                    | 0                                    | <u> </u>                              |                                                             |        | 28,771C                                   |
| The Equalizer. Copyright                                                                          |                  | TPC 11/04/20                                                                        | 16 INSPECTE   | 2016<br>2015 | 74,000<br>60,000                                                          |                                      | , , , , , , , , , , , , , , , , , , , |                                                             |        | 28,515C<br>28,430C                        |
| Licensed To: Township of                                                                          |                  |                                                                                     |               |              |                                                                           |                                      |                                       |                                                             |        |                                           |