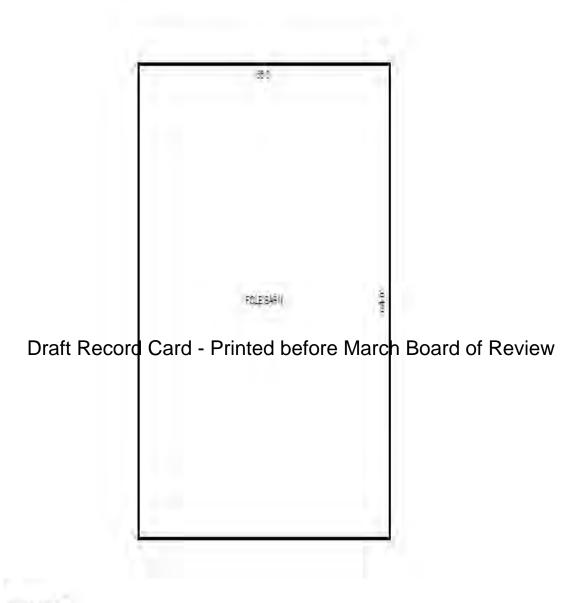

| Parcel Number: 009-024-0                                                                          | 001-00           | Jurisdiction:                                                                       | LAKE TOW      | NSHIP        | C                                                                         | County: Missaukee                    |                                       | Printed on                                                  |        | 01/19/2017                                |
|---------------------------------------------------------------------------------------------------|------------------|-------------------------------------------------------------------------------------|---------------|--------------|---------------------------------------------------------------------------|--------------------------------------|---------------------------------------|-------------------------------------------------------------|--------|-------------------------------------------|
| Grantor                                                                                           | Grantee          |                                                                                     | Sale<br>Price | Sale<br>Date | Inst.<br>Type                                                             | Terms of Sale                        | Libe<br>& Pa                          |                                                             | rified | Prcnt.<br>Trans.                          |
| LEHMANN DANA F                                                                                    | LEHMANN GARY L & | DANA F                                                                              | 0             | 06/25/2010   | QC QC                                                                     | FAMILY SALE                          | 2010                                  | -2351QC PTA                                                 | A      | 0.0                                       |
| Property Address                                                                                  |                  | Class: 102 A                                                                        | GRICULTURAL   | - Zoning:    | Buil                                                                      | ding Permit(s)                       | Da                                    | ate Number                                                  | St     | atus                                      |
| W KELLY RD                                                                                        |                  | School: LAKE                                                                        |               |              |                                                                           |                                      |                                       |                                                             |        |                                           |
| Owner's Name/Address<br>LEHMANN GARY L & DANA F<br>7921 EAST PARIS SE<br>CALEDONIA MI 49316       |                  | P.R.E. 100% MAP #:  X Improved                                                      |               | ' Est TCV 1  | st TCV 125,834  Land Value Estimates for Land Table Ag 1 .A - Agriculture |                                      |                                       |                                                             |        |                                           |
| CALEDONIA MI 49316  Tax Description . SEC 24 T22N R8W NE 1/4 OF NE 1/4. 40 A. Comments/Influences |                  | Public Improveme Dirt Road Gravel Ro X Paved Roa Storm Sew Sidewalk                 | ad<br>d       | AG SW 2      | otion Fro<br>2014 30 - 6<br>2014 ROW<br>2014 UNTILL                       | ntage Depth From 15 ACRES 34.00 4.00 | Acres 3600<br>Acres 0<br>Acres 1700   | te %Adj. Reaso<br>100<br>100<br>100<br>100<br>tal Est. Land |        | Value<br>122,400<br>0<br>3,400<br>125,800 |
|                                                                                                   | D                | Water<br>Sewer<br>X Electric<br>Gas                                                 | ed-Card       |              | wood Frame                                                                | e March Boa                          |                                       | .00 240                                                     | 0      | 0                                         |
| 009-013-064-00<br>To an array                                                                     | Ligand (Princip) | Undergrou Topograph Site X Level Rolling Low High                                   |               |              |                                                                           |                                      |                                       |                                                             |        |                                           |
|                                                                                                   |                  | Landscape<br>Swamp<br>Wooded<br>Pond<br>Waterfron<br>Ravine<br>Wetland<br>Flood Pla | t             | Year         | Land<br>Value                                                             | _                                    |                                       |                                                             |        | Taxable<br>Value                          |
| THE REST                                                                                          |                  | Who When                                                                            | What          | 2017         | 62,900                                                                    | 0                                    | <u> </u>                              |                                                             |        | 28,771C                                   |
| The Equalizer. Copyright                                                                          |                  | TPC 11/04/20                                                                        | 16 INSPECTE   | 2016<br>2015 | 74,000<br>60,000                                                          |                                      | , , , , , , , , , , , , , , , , , , , |                                                             |        | 28,515C<br>28,430C                        |
| Licensed To: Township of                                                                          |                  |                                                                                     |               |              |                                                                           |                                      |                                       |                                                             |        |                                           |