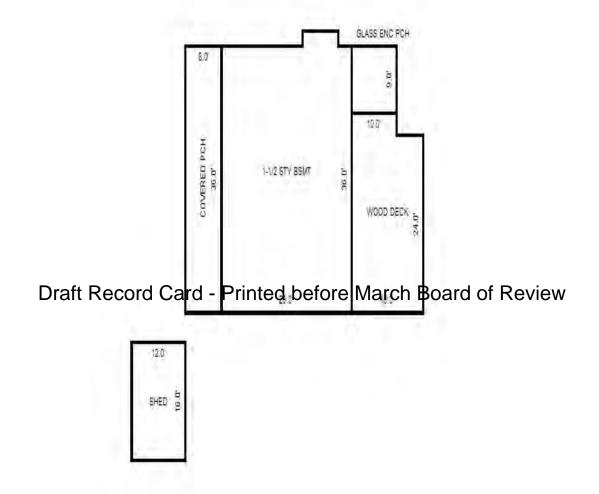

| Parcel Number: 009-024-0                                                                          | 001-00           | Jurisdiction:                                                                       | LAKE TOW      | NSHIP        | C                                                                         | County: Missaukee                    |                                       | Printed on                                                  |        | 01/19/2017                                |
|---------------------------------------------------------------------------------------------------|------------------|-------------------------------------------------------------------------------------|---------------|--------------|---------------------------------------------------------------------------|--------------------------------------|---------------------------------------|-------------------------------------------------------------|--------|-------------------------------------------|
| Grantor                                                                                           | Grantee          |                                                                                     | Sale<br>Price | Sale<br>Date | Inst.<br>Type                                                             | Terms of Sale                        | Libe<br>& Pa                          |                                                             | rified | Prcnt.<br>Trans.                          |
| LEHMANN DANA F                                                                                    | LEHMANN GARY L & | DANA F                                                                              | 0             | 06/25/2010   | QC QC                                                                     | FAMILY SALE                          | 2010                                  | -2351QC PTA                                                 | A      | 0.0                                       |
| Property Address                                                                                  |                  | Class: 102 A                                                                        | GRICULTURAL   | - Zoning:    | Buil                                                                      | ding Permit(s)                       | Da                                    | ate Number                                                  | St     | atus                                      |
| W KELLY RD                                                                                        |                  | School: LAKE                                                                        |               |              |                                                                           |                                      |                                       |                                                             |        |                                           |
| Owner's Name/Address<br>LEHMANN GARY L & DANA F<br>7921 EAST PARIS SE<br>CALEDONIA MI 49316       |                  | P.R.E. 100% MAP #:  X Improved                                                      |               | ' Est TCV 1  | st TCV 125,834  Land Value Estimates for Land Table Ag 1 .A - Agriculture |                                      |                                       |                                                             |        |                                           |
| CALEDONIA MI 49316  Tax Description . SEC 24 T22N R8W NE 1/4 OF NE 1/4. 40 A. Comments/Influences |                  | Public Improveme Dirt Road Gravel Ro X Paved Roa Storm Sew Sidewalk                 | ad<br>d       | AG SW 2      | otion Fro<br>2014 30 - 6<br>2014 ROW<br>2014 UNTILL                       | ntage Depth From 15 ACRES 34.00 4.00 | Acres 3600<br>Acres 0<br>Acres 1700   | te %Adj. Reaso<br>100<br>100<br>100<br>100<br>tal Est. Land |        | Value<br>122,400<br>0<br>3,400<br>125,800 |
|                                                                                                   | D                | Water<br>Sewer<br>X Electric<br>Gas                                                 | ed-Card       |              | wood Frame                                                                | e March Boa                          |                                       | .00 240                                                     | 0      | 0                                         |
| 009-013-064-00<br>To an array                                                                     | Ligand (Princip) | Undergrou Topograph Site X Level Rolling Low High                                   |               |              |                                                                           |                                      |                                       |                                                             |        |                                           |
|                                                                                                   |                  | Landscape<br>Swamp<br>Wooded<br>Pond<br>Waterfron<br>Ravine<br>Wetland<br>Flood Pla | t             | Year         | Land<br>Value                                                             | _                                    |                                       |                                                             |        | Taxable<br>Value                          |
| THE REST                                                                                          |                  | Who When                                                                            | What          | 2017         | 62,900                                                                    | 0                                    | <u> </u>                              |                                                             |        | 28,771C                                   |
| The Equalizer. Copyright                                                                          |                  | TPC 11/04/20                                                                        | 16 INSPECTE   | 2016<br>2015 | 74,000<br>60,000                                                          |                                      | , , , , , , , , , , , , , , , , , , , |                                                             |        | 28,515C<br>28,430C                        |
| Licensed To: Township of                                                                          |                  |                                                                                     |               |              |                                                                           |                                      |                                       |                                                             |        |                                           |