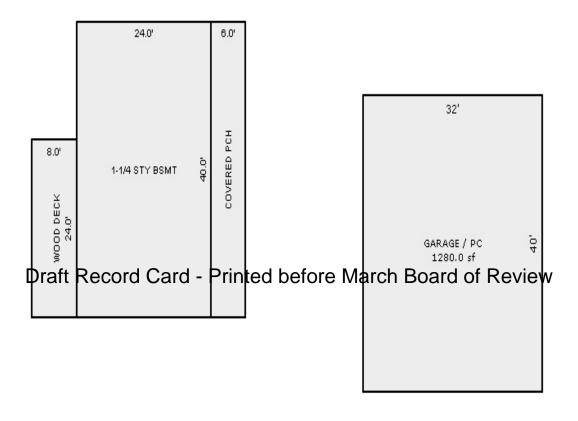

| Parcel Number: 009-024-0                                                                          | 001-00           | Jurisdiction:                                                                       | LAKE TOW      | NSHIP        | C                                                                         | County: Missaukee                    |                                       | Printed on                                                  |        | 01/19/2017                                |
|---------------------------------------------------------------------------------------------------|------------------|-------------------------------------------------------------------------------------|---------------|--------------|---------------------------------------------------------------------------|--------------------------------------|---------------------------------------|-------------------------------------------------------------|--------|-------------------------------------------|
| Grantor                                                                                           | Grantee          |                                                                                     | Sale<br>Price | Sale<br>Date | Inst.<br>Type                                                             | Terms of Sale                        | Libe<br>& Pa                          |                                                             | rified | Prcnt.<br>Trans.                          |
| LEHMANN DANA F                                                                                    | LEHMANN GARY L & | DANA F                                                                              | 0             | 06/25/2010   | QC QC                                                                     | FAMILY SALE                          | 2010                                  | -2351QC PTA                                                 | A      | 0.0                                       |
| Property Address                                                                                  |                  | Class: 102 A                                                                        | GRICULTURAL   | - Zoning:    | Buil                                                                      | ding Permit(s)                       | Da                                    | ate Number                                                  | St     | atus                                      |
| W KELLY RD                                                                                        |                  | School: LAKE                                                                        |               |              |                                                                           |                                      |                                       |                                                             |        |                                           |
| Owner's Name/Address<br>LEHMANN GARY L & DANA F<br>7921 EAST PARIS SE<br>CALEDONIA MI 49316       |                  | P.R.E. 100% MAP #:  X Improved                                                      |               | ' Est TCV 1  | st TCV 125,834  Land Value Estimates for Land Table Ag 1 .A - Agriculture |                                      |                                       |                                                             |        |                                           |
| CALEDONIA MI 49316  Tax Description . SEC 24 T22N R8W NE 1/4 OF NE 1/4. 40 A. Comments/Influences |                  | Public Improveme Dirt Road Gravel Ro X Paved Roa Storm Sew Sidewalk                 | ad<br>d       | AG SW 2      | otion Fro<br>2014 30 - 6<br>2014 ROW<br>2014 UNTILL                       | ntage Depth From 15 ACRES 34.00 4.00 | Acres 3600<br>Acres 0<br>Acres 1700   | te %Adj. Reaso<br>100<br>100<br>100<br>100<br>tal Est. Land |        | Value<br>122,400<br>0<br>3,400<br>125,800 |
|                                                                                                   | D                | Water<br>Sewer<br>X Electric<br>Gas                                                 | ed-Card       |              | wood Frame                                                                | e March Boa                          |                                       | .00 240                                                     | 0      | 0                                         |
| 009-013-064-00<br>To an array                                                                     | Ligand (Princip) | Undergrou Topograph Site X Level Rolling Low High                                   |               |              |                                                                           |                                      |                                       |                                                             |        |                                           |
|                                                                                                   |                  | Landscape<br>Swamp<br>Wooded<br>Pond<br>Waterfron<br>Ravine<br>Wetland<br>Flood Pla | t             | Year         | Land<br>Value                                                             | _                                    |                                       |                                                             |        | Taxable<br>Value                          |
| THE REST                                                                                          |                  | Who When                                                                            | What          | 2017         | 62,900                                                                    | 0                                    | <u> </u>                              |                                                             |        | 28,771C                                   |
| The Equalizer. Copyright                                                                          |                  | TPC 11/04/20                                                                        | 16 INSPECTE   | 2016<br>2015 | 74,000<br>60,000                                                          |                                      | , , , , , , , , , , , , , , , , , , , |                                                             |        | 28,515C<br>28,430C                        |
| Licensed To: Township of                                                                          |                  |                                                                                     |               |              |                                                                           |                                      |                                       |                                                             |        |                                           |