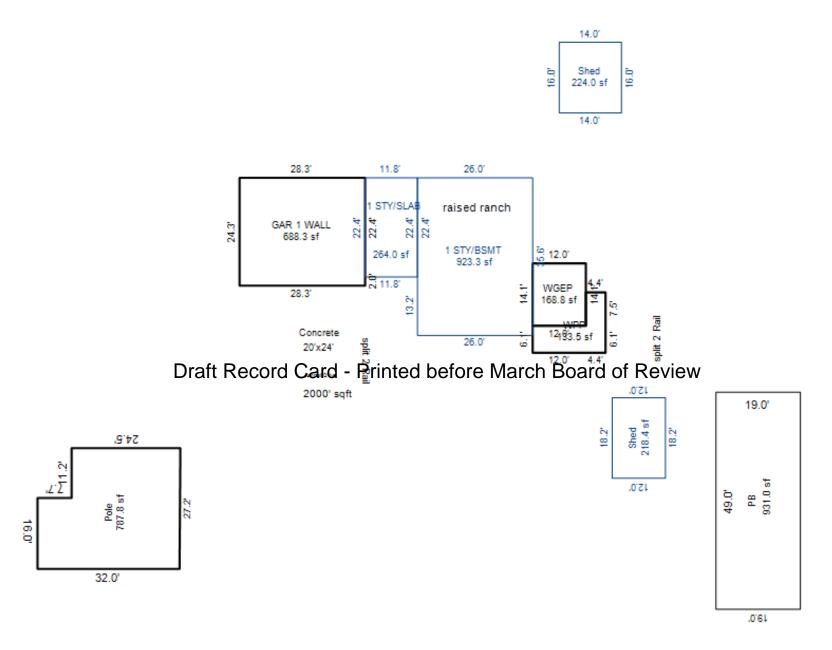

| Parcel Number: 009-024-0                                                                          | 001-00           | Jurisdiction:                                                                       | LAKE TOW      | NSHIP        | C                                                                         | County: Missaukee                    |                                       | Printed on                                                  |        | 01/19/2017                                |
|---------------------------------------------------------------------------------------------------|------------------|-------------------------------------------------------------------------------------|---------------|--------------|---------------------------------------------------------------------------|--------------------------------------|---------------------------------------|-------------------------------------------------------------|--------|-------------------------------------------|
| Grantor                                                                                           | Grantee          |                                                                                     | Sale<br>Price | Sale<br>Date | Inst.<br>Type                                                             | Terms of Sale                        | Libe<br>& Pa                          |                                                             | rified | Prcnt.<br>Trans.                          |
| LEHMANN DANA F                                                                                    | LEHMANN GARY L & | DANA F                                                                              | 0             | 06/25/2010   | QC QC                                                                     | FAMILY SALE                          | 2010                                  | -2351QC PTA                                                 | A      | 0.0                                       |
| Property Address                                                                                  |                  | Class: 102 A                                                                        | GRICULTURAL   | - Zoning:    | Buil                                                                      | ding Permit(s)                       | Da                                    | ate Number                                                  | St     | atus                                      |
| W KELLY RD                                                                                        |                  | School: LAKE                                                                        |               |              |                                                                           |                                      |                                       |                                                             |        |                                           |
| Owner's Name/Address<br>LEHMANN GARY L & DANA F<br>7921 EAST PARIS SE<br>CALEDONIA MI 49316       |                  | P.R.E. 100% MAP #:  X Improved                                                      |               | ' Est TCV 1  | st TCV 125,834  Land Value Estimates for Land Table Ag 1 .A - Agriculture |                                      |                                       |                                                             |        |                                           |
| CALEDONIA MI 49316  Tax Description . SEC 24 T22N R8W NE 1/4 OF NE 1/4. 40 A. Comments/Influences |                  | Public Improveme Dirt Road Gravel Ro X Paved Roa Storm Sew Sidewalk                 | ad<br>d       | AG SW 2      | otion Fro<br>2014 30 - 6<br>2014 ROW<br>2014 UNTILL                       | ntage Depth From 15 ACRES 34.00 4.00 | Acres 3600<br>Acres 0<br>Acres 1700   | te %Adj. Reaso<br>100<br>100<br>100<br>100<br>tal Est. Land |        | Value<br>122,400<br>0<br>3,400<br>125,800 |
|                                                                                                   | D                | Water<br>Sewer<br>X Electric<br>Gas                                                 | ed-Card       |              | wood Frame                                                                | e March Boa                          |                                       | .00 240                                                     | 0      | 0                                         |
| 009-013-064-00<br>To an array                                                                     | Ligand (Princip) | Undergrou Topograph Site X Level Rolling Low High                                   |               |              |                                                                           |                                      |                                       |                                                             |        |                                           |
|                                                                                                   |                  | Landscape<br>Swamp<br>Wooded<br>Pond<br>Waterfron<br>Ravine<br>Wetland<br>Flood Pla | t             | Year         | Land<br>Value                                                             | _                                    |                                       |                                                             |        | Taxable<br>Value                          |
| THE REST                                                                                          |                  | Who When                                                                            | What          | 2017         | 62,900                                                                    | 0                                    | <u> </u>                              |                                                             |        | 28,771C                                   |
| The Equalizer. Copyright                                                                          |                  | TPC 11/04/20                                                                        | 16 INSPECTE   | 2016<br>2015 | 74,000<br>60,000                                                          |                                      | , , , , , , , , , , , , , , , , , , , |                                                             |        | 28,515C<br>28,430C                        |
| Licensed To: Township of                                                                          |                  |                                                                                     |               |              |                                                                           |                                      |                                       |                                                             |        |                                           |