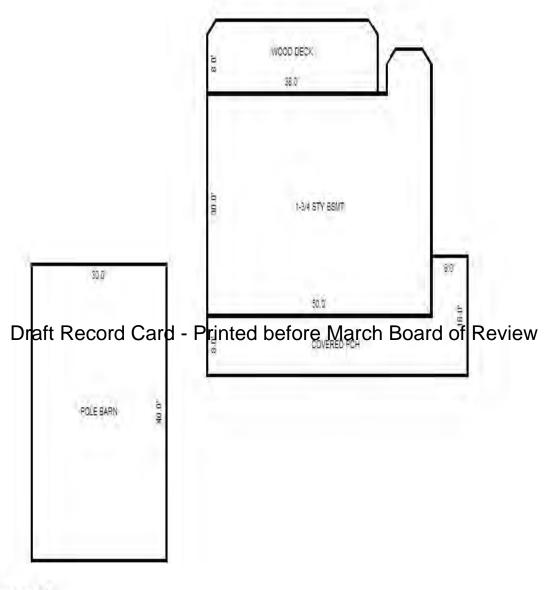

| Parcel Number: 009-024-0                                                                          | 001-00           | Jurisdiction:                                                                       | LAKE TOW      | NSHIP        | C                                                                         | County: Missaukee                    |                                       | Printed on                                                  |        | 01/19/2017                                |
|---------------------------------------------------------------------------------------------------|------------------|-------------------------------------------------------------------------------------|---------------|--------------|---------------------------------------------------------------------------|--------------------------------------|---------------------------------------|-------------------------------------------------------------|--------|-------------------------------------------|
| Grantor                                                                                           | Grantee          |                                                                                     | Sale<br>Price | Sale<br>Date | Inst.<br>Type                                                             | Terms of Sale                        | Libe<br>& Pa                          |                                                             | rified | Prcnt.<br>Trans.                          |
| LEHMANN DANA F                                                                                    | LEHMANN GARY L & | DANA F                                                                              | 0             | 06/25/2010   | QC QC                                                                     | FAMILY SALE                          | 2010                                  | -2351QC PTA                                                 | A      | 0.0                                       |
| Property Address                                                                                  |                  | Class: 102 A                                                                        | GRICULTURAL   | - Zoning:    | Buil                                                                      | ding Permit(s)                       | Da                                    | ate Number                                                  | St     | atus                                      |
| W KELLY RD                                                                                        |                  | School: LAKE                                                                        |               |              |                                                                           |                                      |                                       |                                                             |        |                                           |
| Owner's Name/Address<br>LEHMANN GARY L & DANA F<br>7921 EAST PARIS SE<br>CALEDONIA MI 49316       |                  | P.R.E. 100% MAP #:  X Improved                                                      |               | ' Est TCV 1  | st TCV 125,834  Land Value Estimates for Land Table Ag 1 .A - Agriculture |                                      |                                       |                                                             |        |                                           |
| CALEDONIA MI 49316  Tax Description . SEC 24 T22N R8W NE 1/4 OF NE 1/4. 40 A. Comments/Influences |                  | Public Improveme Dirt Road Gravel Ro X Paved Roa Storm Sew Sidewalk                 | ad<br>d       | AG SW 2      | otion Fro<br>2014 30 - 6<br>2014 ROW<br>2014 UNTILL                       | ntage Depth From 15 ACRES 34.00 4.00 | Acres 3600<br>Acres 0<br>Acres 1700   | te %Adj. Reaso<br>100<br>100<br>100<br>100<br>tal Est. Land |        | Value<br>122,400<br>0<br>3,400<br>125,800 |
|                                                                                                   | D                | Water<br>Sewer<br>X Electric<br>Gas                                                 | ed-Card       |              | wood Frame                                                                | e March Boa                          |                                       | .00 240                                                     | 0      | 0                                         |
| 009-013-064-00<br>To an array                                                                     | Ligand (Princip) | Undergrou Topograph Site X Level Rolling Low High                                   |               |              |                                                                           |                                      |                                       |                                                             |        |                                           |
|                                                                                                   |                  | Landscape<br>Swamp<br>Wooded<br>Pond<br>Waterfron<br>Ravine<br>Wetland<br>Flood Pla | t             | Year         | Land<br>Value                                                             | _                                    |                                       |                                                             |        | Taxable<br>Value                          |
| THE REST                                                                                          |                  | Who When                                                                            | What          | 2017         | 62,900                                                                    | 0                                    | <u> </u>                              |                                                             |        | 28,771C                                   |
| The Equalizer. Copyright                                                                          |                  | TPC 11/04/20                                                                        | 16 INSPECTE   | 2016<br>2015 | 74,000<br>60,000                                                          |                                      | , , , , , , , , , , , , , , , , , , , |                                                             |        | 28,515C<br>28,430C                        |
| Licensed To: Township of                                                                          |                  |                                                                                     |               |              |                                                                           |                                      |                                       |                                                             |        |                                           |