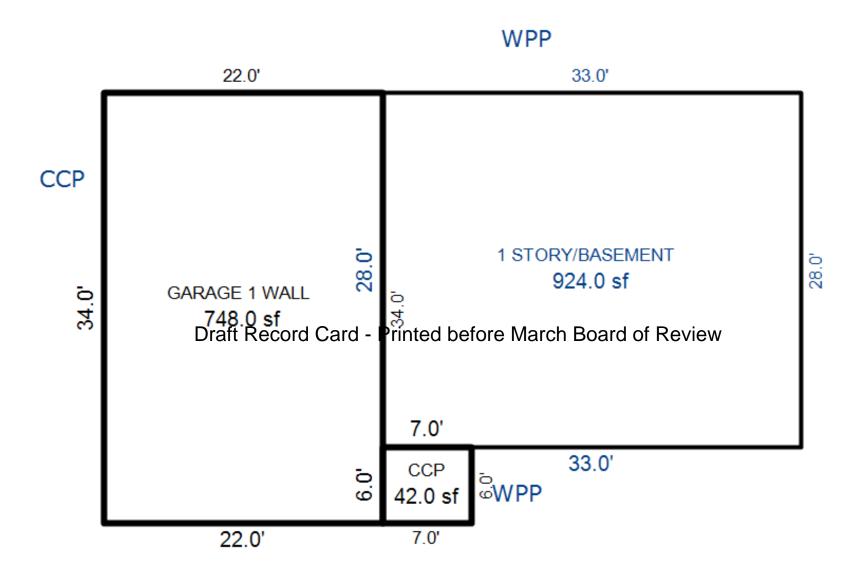

| Parcel Number: 009-024-0                                                                          | 001-00           | Jurisdiction:                                                                       | LAKE TOW      | NSHIP        | C                                                                         | County: Missaukee                    |                                       | Printed on                                                  |        | 01/19/2017                                |
|---------------------------------------------------------------------------------------------------|------------------|-------------------------------------------------------------------------------------|---------------|--------------|---------------------------------------------------------------------------|--------------------------------------|---------------------------------------|-------------------------------------------------------------|--------|-------------------------------------------|
| Grantor                                                                                           | Grantee          |                                                                                     | Sale<br>Price | Sale<br>Date | Inst.<br>Type                                                             | Terms of Sale                        | Libe<br>& Pa                          |                                                             | rified | Prcnt.<br>Trans.                          |
| LEHMANN DANA F                                                                                    | LEHMANN GARY L & | DANA F                                                                              | 0             | 06/25/2010   | QC QC                                                                     | FAMILY SALE                          | 2010                                  | -2351QC PTA                                                 | A      | 0.0                                       |
| Property Address                                                                                  |                  | Class: 102 A                                                                        | GRICULTURAL   | - Zoning:    | Buil                                                                      | ding Permit(s)                       | Da                                    | ate Number                                                  | St     | atus                                      |
| W KELLY RD                                                                                        |                  | School: LAKE                                                                        |               |              |                                                                           |                                      |                                       |                                                             |        |                                           |
| Owner's Name/Address<br>LEHMANN GARY L & DANA F<br>7921 EAST PARIS SE<br>CALEDONIA MI 49316       |                  | P.R.E. 100% MAP #:  X Improved                                                      |               | ' Est TCV 1  | st TCV 125,834  Land Value Estimates for Land Table Ag 1 .A - Agriculture |                                      |                                       |                                                             |        |                                           |
| CALEDONIA MI 49316  Tax Description . SEC 24 T22N R8W NE 1/4 OF NE 1/4. 40 A. Comments/Influences |                  | Public Improveme Dirt Road Gravel Ro X Paved Roa Storm Sew Sidewalk                 | ad<br>d       | AG SW 2      | otion Fro<br>2014 30 - 6<br>2014 ROW<br>2014 UNTILL                       | ntage Depth From 15 ACRES 34.00 4.00 | Acres 3600<br>Acres 0<br>Acres 1700   | te %Adj. Reaso<br>100<br>100<br>100<br>100<br>tal Est. Land |        | Value<br>122,400<br>0<br>3,400<br>125,800 |
|                                                                                                   | D                | Water<br>Sewer<br>X Electric<br>Gas                                                 | ed-Card       |              | wood Frame                                                                | e March Boa                          |                                       | .00 240                                                     | 0      | 0                                         |
| 009-013-064-00<br>To an array                                                                     | Ligand (Princip) | Undergrou Topograph Site X Level Rolling Low High                                   |               |              |                                                                           |                                      |                                       |                                                             |        |                                           |
|                                                                                                   |                  | Landscape<br>Swamp<br>Wooded<br>Pond<br>Waterfron<br>Ravine<br>Wetland<br>Flood Pla | t             | Year         | Land<br>Value                                                             | _                                    |                                       |                                                             |        | Taxable<br>Value                          |
| THE REST                                                                                          |                  | Who When                                                                            | What          | 2017         | 62,900                                                                    | 0                                    | <u> </u>                              |                                                             |        | 28,771C                                   |
| The Equalizer. Copyright                                                                          |                  | TPC 11/04/20                                                                        | 16 INSPECTE   | 2016<br>2015 | 74,000<br>60,000                                                          |                                      | , , , , , , , , , , , , , , , , , , , |                                                             |        | 28,515C<br>28,430C                        |
| Licensed To: Township of                                                                          |                  |                                                                                     |               |              |                                                                           |                                      |                                       |                                                             |        |                                           |