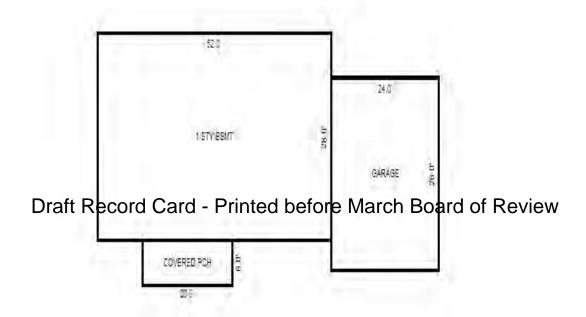

| Parcel Number: 009-024-0                                                                          | 001-00           | Jurisdiction:                                                                       | LAKE TOW      | NSHIP        | C                                                                         | County: Missaukee                    |                                       | Printed on                                                  |        | 01/19/2017                                |
|---------------------------------------------------------------------------------------------------|------------------|-------------------------------------------------------------------------------------|---------------|--------------|---------------------------------------------------------------------------|--------------------------------------|---------------------------------------|-------------------------------------------------------------|--------|-------------------------------------------|
| Grantor                                                                                           | Grantee          |                                                                                     | Sale<br>Price | Sale<br>Date | Inst.<br>Type                                                             | Terms of Sale                        | Libe<br>& Pa                          |                                                             | rified | Prcnt.<br>Trans.                          |
| LEHMANN DANA F                                                                                    | LEHMANN GARY L & | DANA F                                                                              | 0             | 06/25/2010   | QC QC                                                                     | FAMILY SALE                          | 2010                                  | -2351QC PTA                                                 | A      | 0.0                                       |
| Property Address                                                                                  |                  | Class: 102 A                                                                        | GRICULTURAL   | - Zoning:    | Buil                                                                      | ding Permit(s)                       | Da                                    | ate Number                                                  | St     | atus                                      |
| W KELLY RD                                                                                        |                  | School: LAKE                                                                        |               |              |                                                                           |                                      |                                       |                                                             |        |                                           |
| Owner's Name/Address<br>LEHMANN GARY L & DANA F<br>7921 EAST PARIS SE<br>CALEDONIA MI 49316       |                  | P.R.E. 100% MAP #:  X Improved                                                      |               | ' Est TCV 1  | st TCV 125,834  Land Value Estimates for Land Table Ag 1 .A - Agriculture |                                      |                                       |                                                             |        |                                           |
| CALEDONIA MI 49316  Tax Description . SEC 24 T22N R8W NE 1/4 OF NE 1/4. 40 A. Comments/Influences |                  | Public Improveme Dirt Road Gravel Ro X Paved Roa Storm Sew Sidewalk                 | ad<br>d       | AG SW 2      | otion Fro<br>2014 30 - 6<br>2014 ROW<br>2014 UNTILL                       | ntage Depth From 15 ACRES 34.00 4.00 | Acres 3600<br>Acres 0<br>Acres 1700   | te %Adj. Reaso<br>100<br>100<br>100<br>100<br>tal Est. Land |        | Value<br>122,400<br>0<br>3,400<br>125,800 |
|                                                                                                   | D                | Water<br>Sewer<br>X Electric<br>Gas                                                 | ed-Card       |              | wood Frame                                                                | e March Boa                          |                                       | .00 240                                                     | 0      | 0                                         |
| 009-013-064-00<br>To an array                                                                     | Ligand (Princip) | Undergrou Topograph Site X Level Rolling Low High                                   |               |              |                                                                           |                                      |                                       |                                                             |        |                                           |
|                                                                                                   |                  | Landscape<br>Swamp<br>Wooded<br>Pond<br>Waterfron<br>Ravine<br>Wetland<br>Flood Pla | t             | Year         | Land<br>Value                                                             | _                                    |                                       |                                                             |        | Taxable<br>Value                          |
| THE REST                                                                                          |                  | Who When                                                                            | What          | 2017         | 62,900                                                                    | 0                                    | <u> </u>                              |                                                             |        | 28,771C                                   |
| The Equalizer. Copyright                                                                          |                  | TPC 11/04/20                                                                        | 16 INSPECTE   | 2016<br>2015 | 74,000<br>60,000                                                          |                                      | , , , , , , , , , , , , , , , , , , , |                                                             |        | 28,515C<br>28,430C                        |
| Licensed To: Township of                                                                          |                  |                                                                                     |               |              |                                                                           |                                      |                                       |                                                             |        |                                           |