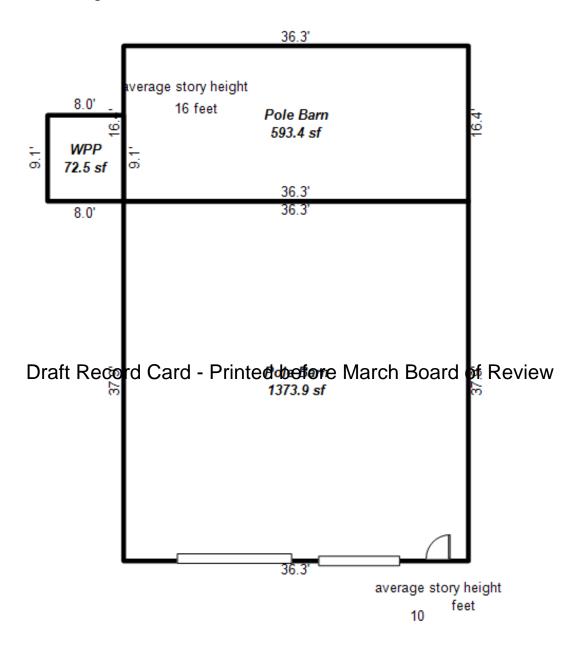

| Parcel Number: 009-024-0                                                                          | 001-00           | Jurisdiction:                                                                       | LAKE TOW      | NSHIP        | C                                                                         | County: Missaukee                    |                                       | Printed on                                                  |        | 01/19/2017                                |
|---------------------------------------------------------------------------------------------------|------------------|-------------------------------------------------------------------------------------|---------------|--------------|---------------------------------------------------------------------------|--------------------------------------|---------------------------------------|-------------------------------------------------------------|--------|-------------------------------------------|
| Grantor                                                                                           | Grantee          |                                                                                     | Sale<br>Price | Sale<br>Date | Inst.<br>Type                                                             | Terms of Sale                        | Libe<br>& Pa                          |                                                             | rified | Prcnt.<br>Trans.                          |
| LEHMANN DANA F                                                                                    | LEHMANN GARY L & | DANA F                                                                              | 0             | 06/25/2010   | QC QC                                                                     | FAMILY SALE                          | 2010                                  | -2351QC PTA                                                 | A      | 0.0                                       |
| Property Address                                                                                  |                  | Class: 102 A                                                                        | GRICULTURAL   | - Zoning:    | Buil                                                                      | ding Permit(s)                       | Da                                    | ate Number                                                  | St     | atus                                      |
| W KELLY RD                                                                                        |                  | School: LAKE                                                                        |               |              |                                                                           |                                      |                                       |                                                             |        |                                           |
| Owner's Name/Address<br>LEHMANN GARY L & DANA F<br>7921 EAST PARIS SE<br>CALEDONIA MI 49316       |                  | P.R.E. 100% MAP #:  X Improved                                                      |               | ' Est TCV 1  | st TCV 125,834  Land Value Estimates for Land Table Ag 1 .A - Agriculture |                                      |                                       |                                                             |        |                                           |
| CALEDONIA MI 49316  Tax Description . SEC 24 T22N R8W NE 1/4 OF NE 1/4. 40 A. Comments/Influences |                  | Public Improveme Dirt Road Gravel Ro X Paved Roa Storm Sew Sidewalk                 | ad<br>d       | AG SW 2      | otion Fro<br>2014 30 - 6<br>2014 ROW<br>2014 UNTILL                       | ntage Depth From 15 ACRES 34.00 4.00 | Acres 3600<br>Acres 0<br>Acres 1700   | te %Adj. Reaso<br>100<br>100<br>100<br>100<br>tal Est. Land |        | Value<br>122,400<br>0<br>3,400<br>125,800 |
|                                                                                                   | D                | Water<br>Sewer<br>X Electric<br>Gas                                                 | ed-Card       |              | wood Frame                                                                | e March Boa                          |                                       | .00 240                                                     | 0      | 0                                         |
| 009-013-064-00<br>To an array                                                                     | Ligand (Princip) | Undergrou Topograph Site X Level Rolling Low High                                   |               |              |                                                                           |                                      |                                       |                                                             |        |                                           |
|                                                                                                   |                  | Landscape<br>Swamp<br>Wooded<br>Pond<br>Waterfron<br>Ravine<br>Wetland<br>Flood Pla | t             | Year         | Land<br>Value                                                             | _                                    |                                       |                                                             |        | Taxable<br>Value                          |
| THE REST                                                                                          |                  | Who When                                                                            | What          | 2017         | 62,900                                                                    | 0                                    | <u> </u>                              |                                                             |        | 28,771C                                   |
| The Equalizer. Copyright                                                                          |                  | TPC 11/04/20                                                                        | 16 INSPECTE   | 2016<br>2015 | 74,000<br>60,000                                                          |                                      | , , , , , , , , , , , , , , , , , , , |                                                             |        | 28,515C<br>28,430C                        |
| Licensed To: Township of                                                                          |                  |                                                                                     |               |              |                                                                           |                                      |                                       |                                                             |        |                                           |