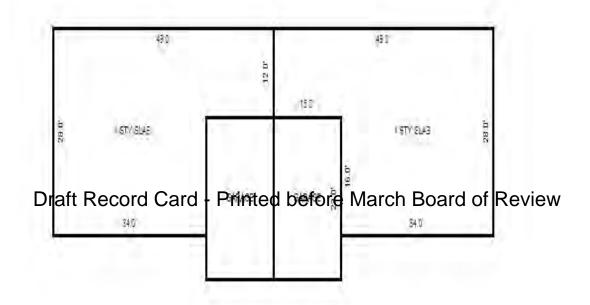

| Parcel Number: 009-024-0                                                                          | 001-00           | Jurisdiction:                                                                       | LAKE TOW      | NSHIP        | C                                                                         | County: Missaukee                    |                                       | Printed on                                                  |        | 01/19/2017                                |
|---------------------------------------------------------------------------------------------------|------------------|-------------------------------------------------------------------------------------|---------------|--------------|---------------------------------------------------------------------------|--------------------------------------|---------------------------------------|-------------------------------------------------------------|--------|-------------------------------------------|
| Grantor                                                                                           | Grantee          |                                                                                     | Sale<br>Price | Sale<br>Date | Inst.<br>Type                                                             | Terms of Sale                        | Libe<br>& Pa                          |                                                             | rified | Prcnt.<br>Trans.                          |
| LEHMANN DANA F                                                                                    | LEHMANN GARY L & | DANA F                                                                              | 0             | 06/25/2010   | QC QC                                                                     | FAMILY SALE                          | 2010                                  | -2351QC PTA                                                 | A      | 0.0                                       |
| Property Address                                                                                  |                  | Class: 102 A                                                                        | GRICULTURAL   | - Zoning:    | Buil                                                                      | ding Permit(s)                       | Da                                    | ate Number                                                  | St     | atus                                      |
| W KELLY RD                                                                                        |                  | School: LAKE                                                                        |               |              |                                                                           |                                      |                                       |                                                             |        |                                           |
| Owner's Name/Address<br>LEHMANN GARY L & DANA F<br>7921 EAST PARIS SE<br>CALEDONIA MI 49316       |                  | P.R.E. 100% MAP #:  X Improved                                                      |               | ' Est TCV 1  | st TCV 125,834  Land Value Estimates for Land Table Ag 1 .A - Agriculture |                                      |                                       |                                                             |        |                                           |
| CALEDONIA MI 49316  Tax Description . SEC 24 T22N R8W NE 1/4 OF NE 1/4. 40 A. Comments/Influences |                  | Public Improveme Dirt Road Gravel Ro X Paved Roa Storm Sew Sidewalk                 | ad<br>d       | AG SW 2      | otion Fro<br>2014 30 - 6<br>2014 ROW<br>2014 UNTILL                       | ntage Depth From 15 ACRES 34.00 4.00 | Acres 3600<br>Acres 0<br>Acres 1700   | te %Adj. Reaso<br>100<br>100<br>100<br>100<br>tal Est. Land |        | Value<br>122,400<br>0<br>3,400<br>125,800 |
|                                                                                                   | D                | Water<br>Sewer<br>X Electric<br>Gas                                                 | ed-Card       |              | wood Frame                                                                | e March Boa                          |                                       | .00 240                                                     | 0      | 0                                         |
| 009-013-064-00<br>To an array                                                                     | Ligand (Princip) | Undergrou Topograph Site X Level Rolling Low High                                   |               |              |                                                                           |                                      |                                       |                                                             |        |                                           |
|                                                                                                   |                  | Landscape<br>Swamp<br>Wooded<br>Pond<br>Waterfron<br>Ravine<br>Wetland<br>Flood Pla | t             | Year         | Land<br>Value                                                             | _                                    |                                       |                                                             |        | Taxable<br>Value                          |
| THE REST                                                                                          |                  | Who When                                                                            | What          | 2017         | 62,900                                                                    | 0                                    | <u> </u>                              |                                                             |        | 28,771C                                   |
| The Equalizer. Copyright                                                                          |                  | TPC 11/04/20                                                                        | 16 INSPECTE   | 2016<br>2015 | 74,000<br>60,000                                                          |                                      | , , , , , , , , , , , , , , , , , , , |                                                             |        | 28,515C<br>28,430C                        |
| Licensed To: Township of                                                                          |                  |                                                                                     |               |              |                                                                           |                                      |                                       |                                                             |        |                                           |