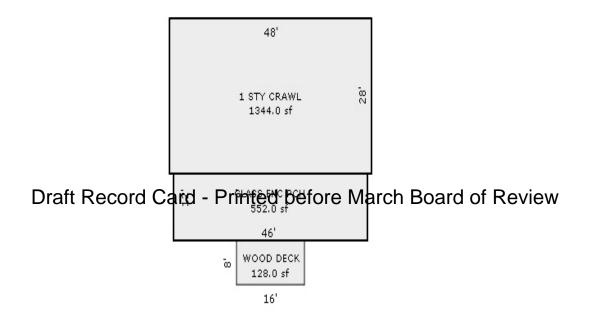

(2 Story), Sta WCP (1 Story), Sta Phy/Ab.Phy/Func/Econ/ ECF (RESIDENTIAL RURA | Crawl Space 41.1.  arch Board of F  eplaces  andard andard andard (Comb.%Good= 93/100/10                                                                                                                                                                                                                             | Rate 525.00 1100.00  Review 2720.00  1235.00  24.87 41.30 23.41                                                      | 1344 46,691 Size Cost  1 525 1 1,100  1 1,575 1 2,720  1 1,235  324 8,058 288 11,894 128 2,996 .Cost = 98,558                                                                                                   |

<sup>\*\*\*</sup> Information herein deemed reliable but not guaranteed\*\*\*



## Sketch by Apex Medina™

\*\*\* Information herein deemed reliable but not guaranteed\*\*\*

| Parcel Number: 009-028-00                                                           | 06-50            | Jurisdiction:                                                                                                                                                                    | LAKE TOWNS           | пть                                                                                                                                                         | _                                                                       | ounty: Missaukee           |                |                         |              | 01/19/2017                     |  |
|--------------------------------------