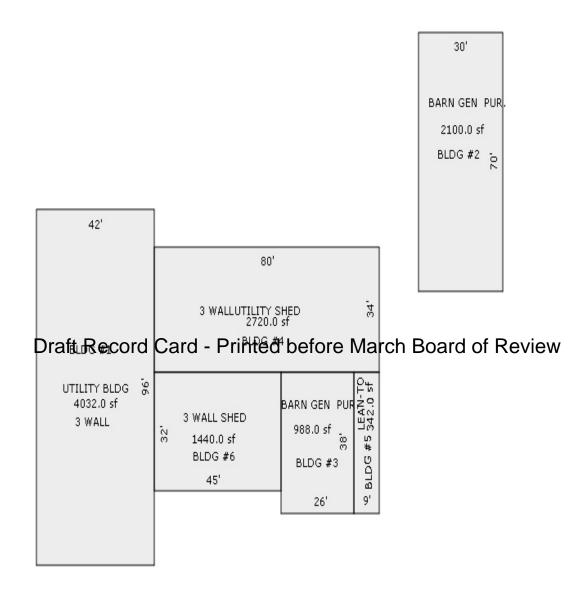

| Parcel Number: 009-024-0                                                                          | 001-00           | Jurisdiction:                                                                       | LAKE TOW      | NSHIP        | C                                                                         | County: Missaukee                    |                                       | Printed on                                                  |        | 01/19/2017                                |
|---------------------------------------------------------------------------------------------------|------------------|-------------------------------------------------------------------------------------|---------------|--------------|---------------------------------------------------------------------------|--------------------------------------|---------------------------------------|-------------------------------------------------------------|--------|-------------------------------------------|
| Grantor                                                                                           | Grantee          |                                                                                     | Sale<br>Price | Sale<br>Date | Inst.<br>Type                                                             | Terms of Sale                        | Libe<br>& Pa                          |                                                             | rified | Prcnt.<br>Trans.                          |
| LEHMANN DANA F                                                                                    | LEHMANN GARY L & | DANA F                                                                              | 0             | 06/25/2010   | QC QC                                                                     | FAMILY SALE                          | 2010                                  | -2351QC PTA                                                 | A      | 0.0                                       |
| Property Address                                                                                  |                  | Class: 102 A                                                                        | GRICULTURAL   | - Zoning:    | Buil                                                                      | ding Permit(s)                       | Da                                    | ate Number                                                  | St     | atus                                      |
| W KELLY RD                                                                                        |                  | School: LAKE                                                                        |               |              |                                                                           |                                      |                                       |                                                             |        |                                           |
| Owner's Name/Address<br>LEHMANN GARY L & DANA F<br>7921 EAST PARIS SE<br>CALEDONIA MI 49316       |                  | P.R.E. 100% MAP #:  X Improved                                                      |               | ' Est TCV 1  | st TCV 125,834  Land Value Estimates for Land Table Ag 1 .A - Agriculture |                                      |                                       |                                                             |        |                                           |
| CALEDONIA MI 49316  Tax Description . SEC 24 T22N R8W NE 1/4 OF NE 1/4. 40 A. Comments/Influences |                  | Public Improveme Dirt Road Gravel Ro X Paved Roa Storm Sew Sidewalk                 | ad<br>d       | AG SW 2      | otion Fro<br>2014 30 - 6<br>2014 ROW<br>2014 UNTILL                       | ntage Depth From 15 ACRES 34.00 4.00 | Acres 3600<br>Acres 0<br>Acres 1700   | te %Adj. Reaso<br>100<br>100<br>100<br>100<br>tal Est. Land |        | Value<br>122,400<br>0<br>3,400<br>125,800 |
|                                                                                                   | D                | Water<br>Sewer<br>X Electric<br>Gas                                                 | ed-Card       |              | wood Frame                                                                | e March Boa                          |                                       | .00 240                                                     | 0      | 0                                         |
| 009-013-064-00<br>To an array                                                                     | Ligand (Princip) | Undergrou Topograph Site X Level Rolling Low High                                   |               |              |                                                                           |                                      |                                       |                                                             |        |                                           |
|                                                                                                   |                  | Landscape<br>Swamp<br>Wooded<br>Pond<br>Waterfron<br>Ravine<br>Wetland<br>Flood Pla | t             | Year         | Land<br>Value                                                             | _                                    |                                       |                                                             |        | Taxable<br>Value                          |
| THE REST                                                                                          |                  | Who When                                                                            | What          | 2017         | 62,900                                                                    | 0                                    | <u> </u>                              |                                                             |        | 28,771C                                   |
| The Equalizer. Copyright                                                                          |                  | TPC 11/04/20                                                                        | 16 INSPECTE   | 2016<br>2015 | 74,000<br>60,000                                                          |                                      | , , , , , , , , , , , , , , , , , , , |                                                             |        | 28,515C<br>28,430C                        |
| Licensed To: Township of                                                                          |                  |                                                                                     |               |              |                                                                           |                                      |                                       |                                                             |        |                                           |