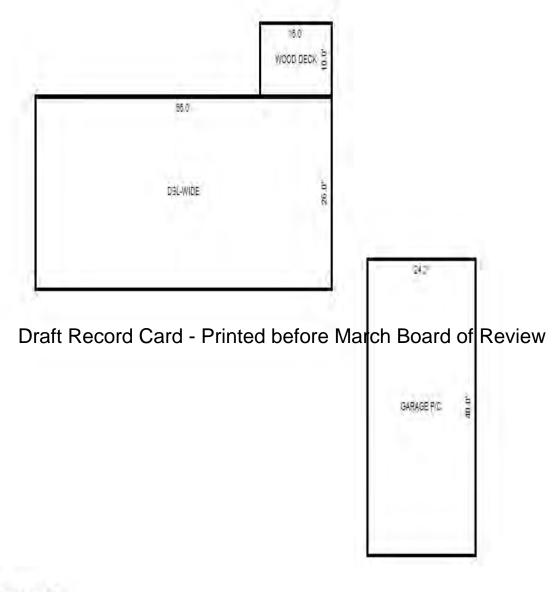

| Parcel Number: 009-024-0                                                                          | 001-00           | Jurisdiction:                                                                       | LAKE TOW      | NSHIP        | C                                                                         | County: Missaukee                    |                                       | Printed on                                                  |        | 01/19/2017                                |
|---------------------------------------------------------------------------------------------------|------------------|-------------------------------------------------------------------------------------|---------------|--------------|---------------------------------------------------------------------------|--------------------------------------|---------------------------------------|-------------------------------------------------------------|--------|-------------------------------------------|
| Grantor                                                                                           | Grantee          |                                                                                     | Sale<br>Price | Sale<br>Date | Inst.<br>Type                                                             | Terms of Sale                        | Libe<br>& Pa                          |                                                             | rified | Prcnt.<br>Trans.                          |
| LEHMANN DANA F                                                                                    | LEHMANN GARY L & | DANA F                                                                              | 0             | 06/25/2010   | QC QC                                                                     | FAMILY SALE                          | 2010                                  | -2351QC PTA                                                 | A      | 0.0                                       |
| Property Address                                                                                  |                  | Class: 102 A                                                                        | GRICULTURAL   | - Zoning:    | Buil                                                                      | ding Permit(s)                       | Da                                    | ate Number                                                  | St     | atus                                      |
| W KELLY RD                                                                                        |                  | School: LAKE                                                                        |               |              |                                                                           |                                      |                                       |                                                             |        |                                           |
| Owner's Name/Address<br>LEHMANN GARY L & DANA F<br>7921 EAST PARIS SE<br>CALEDONIA MI 49316       |                  | P.R.E. 100% MAP #:  X Improved                                                      |               | ' Est TCV 1  | st TCV 125,834  Land Value Estimates for Land Table Ag 1 .A - Agriculture |                                      |                                       |                                                             |        |                                           |
| CALEDONIA MI 49316  Tax Description . SEC 24 T22N R8W NE 1/4 OF NE 1/4. 40 A. Comments/Influences |                  | Public Improveme Dirt Road Gravel Ro X Paved Roa Storm Sew Sidewalk                 | ad<br>d       | AG SW 2      | otion Fro<br>2014 30 - 6<br>2014 ROW<br>2014 UNTILL                       | ntage Depth From 15 ACRES 34.00 4.00 | Acres 3600<br>Acres 0<br>Acres 1700   | te %Adj. Reaso<br>100<br>100<br>100<br>100<br>tal Est. Land |        | Value<br>122,400<br>0<br>3,400<br>125,800 |
|                                                                                                   | D                | Water<br>Sewer<br>X Electric<br>Gas                                                 | ed-Card       |              | wood Frame                                                                | e March Boa                          |                                       | .00 240                                                     | 0      | 0                                         |
| 009-013-064-00<br>To an array                                                                     | Ligand (Princip) | Undergrou Topograph Site X Level Rolling Low High                                   |               |              |                                                                           |                                      |                                       |                                                             |        |                                           |
|                                                                                                   |                  | Landscape<br>Swamp<br>Wooded<br>Pond<br>Waterfron<br>Ravine<br>Wetland<br>Flood Pla | t             | Year         | Land<br>Value                                                             | _                                    |                                       |                                                             |        | Taxable<br>Value                          |
| THE REST                                                                                          |                  | Who When                                                                            | What          | 2017         | 62,900                                                                    | 0                                    | <u> </u>                              |                                                             |        | 28,771C                                   |
| The Equalizer. Copyright                                                                          |                  | TPC 11/04/20                                                                        | 16 INSPECTE   | 2016<br>2015 | 74,000<br>60,000                                                          |                                      | , , , , , , , , , , , , , , , , , , , |                                                             |        | 28,515C<br>28,430C                        |
| Licensed To: Township of                                                                          |                  |                                                                                     |               |              |                                                                           |                                      |                                       |                                                             |        |                                           |