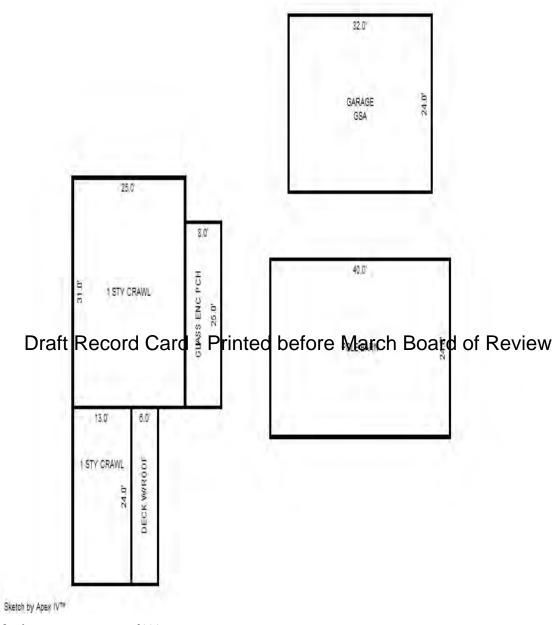

| Parcel Number: 009-024-0                                                                          | 001-00           | Jurisdiction:                                                                       | LAKE TOW      | NSHIP        | C                                                                         | County: Missaukee                    |                                       | Printed on                                                  |        | 01/19/2017                                |
|---------------------------------------------------------------------------------------------------|------------------|-------------------------------------------------------------------------------------|---------------|--------------|---------------------------------------------------------------------------|--------------------------------------|---------------------------------------|-------------------------------------------------------------|--------|-------------------------------------------|
| Grantor                                                                                           | Grantee          |                                                                                     | Sale<br>Price | Sale<br>Date | Inst.<br>Type                                                             | Terms of Sale                        | Libe<br>& Pa                          |                                                             | rified | Prcnt.<br>Trans.                          |
| LEHMANN DANA F                                                                                    | LEHMANN GARY L & | DANA F                                                                              | 0             | 06/25/2010   | QC QC                                                                     | FAMILY SALE                          | 2010                                  | -2351QC PTA                                                 | A      | 0.0                                       |
| Property Address                                                                                  |                  | Class: 102 A                                                                        | GRICULTURAL   | - Zoning:    | Buil                                                                      | ding Permit(s)                       | Da                                    | ate Number                                                  | St     | atus                                      |
| W KELLY RD                                                                                        |                  | School: LAKE                                                                        |               |              |                                                                           |                                      |                                       |                                                             |        |                                           |
| Owner's Name/Address<br>LEHMANN GARY L & DANA F<br>7921 EAST PARIS SE<br>CALEDONIA MI 49316       |                  | P.R.E. 100% MAP #:  X Improved                                                      |               | ' Est TCV 1  | st TCV 125,834  Land Value Estimates for Land Table Ag 1 .A - Agriculture |                                      |                                       |                                                             |        |                                           |
| CALEDONIA MI 49316  Tax Description . SEC 24 T22N R8W NE 1/4 OF NE 1/4. 40 A. Comments/Influences |                  | Public Improveme Dirt Road Gravel Ro X Paved Roa Storm Sew Sidewalk                 | ad<br>d       | AG SW 2      | otion Fro<br>2014 30 - 6<br>2014 ROW<br>2014 UNTILL                       | ntage Depth From 15 ACRES 34.00 4.00 | Acres 3600<br>Acres 0<br>Acres 1700   | te %Adj. Reaso<br>100<br>100<br>100<br>100<br>tal Est. Land |        | Value<br>122,400<br>0<br>3,400<br>125,800 |
|                                                                                                   | D                | Water<br>Sewer<br>X Electric<br>Gas                                                 | ed-Card       |              | wood Frame                                                                | e March Boa                          |                                       | .00 240                                                     | 0      | 0                                         |
| 009-013-064-00<br>To an array                                                                     | Ligand (Princip) | Undergrou Topograph Site X Level Rolling Low High                                   |               |              |                                                                           |                                      |                                       |                                                             |        |                                           |
|                                                                                                   |                  | Landscape<br>Swamp<br>Wooded<br>Pond<br>Waterfron<br>Ravine<br>Wetland<br>Flood Pla | t             | Year         | Land<br>Value                                                             | _                                    |                                       |                                                             |        | Taxable<br>Value                          |
| THE REST                                                                                          |                  | Who When                                                                            | What          | 2017         | 62,900                                                                    | 0                                    | <u> </u>                              |                                                             |        | 28,771C                                   |
| The Equalizer. Copyright                                                                          |                  | TPC 11/04/20                                                                        | 16 INSPECTE   | 2016<br>2015 | 74,000<br>60,000                                                          |                                      | , , , , , , , , , , , , , , , , , , , |                                                             |        | 28,515C<br>28,430C                        |
| Licensed To: Township of                                                                          |                  |                                                                                     |               |              |                                                                           |                                      |                                       |                                                             |        |                                           |