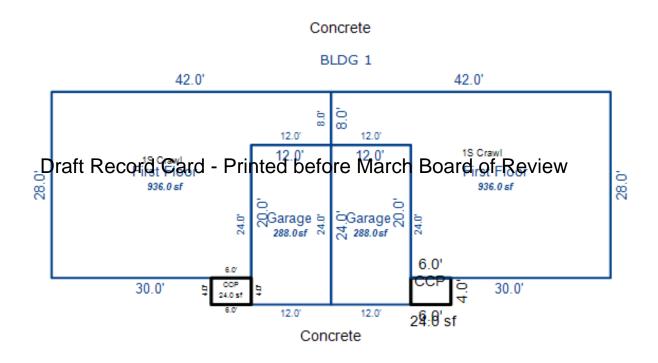

| Parcel Number: 009-024-0                                                                          | 001-00           | Jurisdiction:                                                                       | LAKE TOW      | NSHIP        | C                                                                         | County: Missaukee                    |                                       | Printed on                                                  |        | 01/19/2017                                |
|---------------------------------------------------------------------------------------------------|------------------|-------------------------------------------------------------------------------------|---------------|--------------|---------------------------------------------------------------------------|--------------------------------------|---------------------------------------|-------------------------------------------------------------|--------|-------------------------------------------|
| Grantor                                                                                           | Grantee          |                                                                                     | Sale<br>Price | Sale<br>Date | Inst.<br>Type                                                             | Terms of Sale                        | Libe<br>& Pa                          |                                                             | rified | Prcnt.<br>Trans.                          |
| LEHMANN DANA F                                                                                    | LEHMANN GARY L & | DANA F                                                                              | 0             | 06/25/2010   | QC QC                                                                     | FAMILY SALE                          | 2010                                  | -2351QC PTA                                                 | A      | 0.0                                       |
| Property Address                                                                                  |                  | Class: 102 A                                                                        | GRICULTURAL   | - Zoning:    | Buil                                                                      | ding Permit(s)                       | Da                                    | ate Number                                                  | St     | atus                                      |
| W KELLY RD                                                                                        |                  | School: LAKE                                                                        |               |              |                                                                           |                                      |                                       |                                                             |        |                                           |
| Owner's Name/Address<br>LEHMANN GARY L & DANA F<br>7921 EAST PARIS SE<br>CALEDONIA MI 49316       |                  | P.R.E. 100% MAP #:  X Improved                                                      |               | ' Est TCV 1  | st TCV 125,834  Land Value Estimates for Land Table Ag 1 .A - Agriculture |                                      |                                       |                                                             |        |                                           |
| CALEDONIA MI 49316  Tax Description . SEC 24 T22N R8W NE 1/4 OF NE 1/4. 40 A. Comments/Influences |                  | Public Improveme Dirt Road Gravel Ro X Paved Roa Storm Sew Sidewalk                 | ad<br>d       | AG SW 2      | otion Fro<br>2014 30 - 6<br>2014 ROW<br>2014 UNTILL                       | ntage Depth From 15 ACRES 34.00 4.00 | Acres 3600<br>Acres 0<br>Acres 1700   | te %Adj. Reaso<br>100<br>100<br>100<br>100<br>tal Est. Land |        | Value<br>122,400<br>0<br>3,400<br>125,800 |
|                                                                                                   | D                | Water<br>Sewer<br>X Electric<br>Gas                                                 | ed-Card       |              | wood Frame                                                                | e March Boa                          |                                       | .00 240                                                     | 0      | 0                                         |
| 009-013-064-00<br>To an array                                                                     | Ligand (Princip) | Undergrou Topograph Site X Level Rolling Low High                                   |               |              |                                                                           |                                      |                                       |                                                             |        |                                           |
|                                                                                                   |                  | Landscape<br>Swamp<br>Wooded<br>Pond<br>Waterfron<br>Ravine<br>Wetland<br>Flood Pla | t             | Year         | Land<br>Value                                                             | _                                    |                                       |                                                             |        | Taxable<br>Value                          |
| THE REST                                                                                          |                  | Who When                                                                            | What          | 2017         | 62,900                                                                    | 0                                    | <u> </u>                              |                                                             |        | 28,771C                                   |
| The Equalizer. Copyright                                                                          |                  | TPC 11/04/20                                                                        | 16 INSPECTE   | 2016<br>2015 | 74,000<br>60,000                                                          |                                      | , , , , , , , , , , , , , , , , , , , |                                                             |        | 28,515C<br>28,430C                        |
| Licensed To: Township of                                                                          |                  |                                                                                     |               |              |                                                                           |                                      |                                       |                                                             |        |                                           |