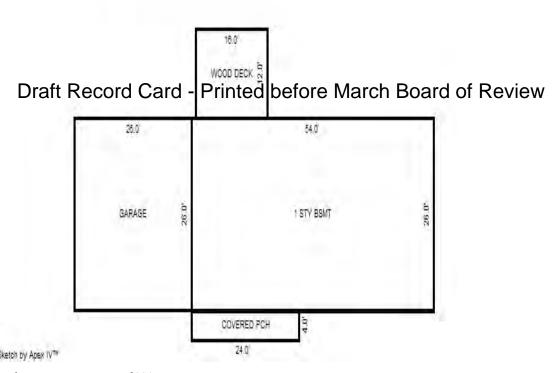

| Parcel Number: 009-024-0                                                                          | 001-00           | Jurisdiction:                                                                       | LAKE TOW      | NSHIP        | C                                                                         | County: Missaukee                    |                                       | Printed on                                                  |        | 01/19/2017                                |
|---------------------------------------------------------------------------------------------------|------------------|-------------------------------------------------------------------------------------|---------------|--------------|---------------------------------------------------------------------------|--------------------------------------|---------------------------------------|-------------------------------------------------------------|--------|-------------------------------------------|
| Grantor                                                                                           | Grantee          |                                                                                     | Sale<br>Price | Sale<br>Date | Inst.<br>Type                                                             | Terms of Sale                        | Libe<br>& Pa                          |                                                             | rified | Prcnt.<br>Trans.                          |
| LEHMANN DANA F                                                                                    | LEHMANN GARY L & | DANA F                                                                              | 0             | 06/25/2010   | QC QC                                                                     | FAMILY SALE                          | 2010                                  | -2351QC PTA                                                 | A      | 0.0                                       |
| Property Address                                                                                  |                  | Class: 102 A                                                                        | GRICULTURAL   | - Zoning:    | Buil                                                                      | ding Permit(s)                       | Da                                    | ate Number                                                  | St     | atus                                      |
| W KELLY RD                                                                                        |                  | School: LAKE                                                                        |               |              |                                                                           |                                      |                                       |                                                             |        |                                           |
| Owner's Name/Address<br>LEHMANN GARY L & DANA F<br>7921 EAST PARIS SE<br>CALEDONIA MI 49316       |                  | P.R.E. 100% MAP #:  X Improved                                                      |               | ' Est TCV 1  | st TCV 125,834  Land Value Estimates for Land Table Ag 1 .A - Agriculture |                                      |                                       |                                                             |        |                                           |
| CALEDONIA MI 49316  Tax Description . SEC 24 T22N R8W NE 1/4 OF NE 1/4. 40 A. Comments/Influences |                  | Public Improveme Dirt Road Gravel Ro X Paved Roa Storm Sew Sidewalk                 | ad<br>d       | AG SW 2      | otion Fro<br>2014 30 - 6<br>2014 ROW<br>2014 UNTILL                       | ntage Depth From 15 ACRES 34.00 4.00 | Acres 3600<br>Acres 0<br>Acres 1700   | te %Adj. Reaso<br>100<br>100<br>100<br>100<br>tal Est. Land |        | Value<br>122,400<br>0<br>3,400<br>125,800 |
|                                                                                                   | D                | Water<br>Sewer<br>X Electric<br>Gas                                                 | ed-Card       |              | wood Frame                                                                | e March Boa                          |                                       | .00 240                                                     | 0      | 0                                         |
| 009-013-064-00<br>To an array                                                                     | Ligand (Princip) | Undergrou Topograph Site X Level Rolling Low High                                   |               |              |                                                                           |                                      |                                       |                                                             |        |                                           |
|                                                                                                   |                  | Landscape<br>Swamp<br>Wooded<br>Pond<br>Waterfron<br>Ravine<br>Wetland<br>Flood Pla | t             | Year         | Land<br>Value                                                             | _                                    |                                       |                                                             |        | Taxable<br>Value                          |
| THE REST                                                                                          |                  | Who When                                                                            | What          | 2017         | 62,900                                                                    | 0                                    | <u> </u>                              |                                                             |        | 28,771C                                   |
| The Equalizer. Copyright                                                                          |                  | TPC 11/04/20                                                                        | 16 INSPECTE   | 2016<br>2015 | 74,000<br>60,000                                                          |                                      | , , , , , , , , , , , , , , , , , , , |                                                             |        | 28,515C<br>28,430C                        |
| Licensed To: Township of                                                                          |                  |                                                                                     |               |              |                                                                           |                                      |                                       |                                                             |        |                                           |