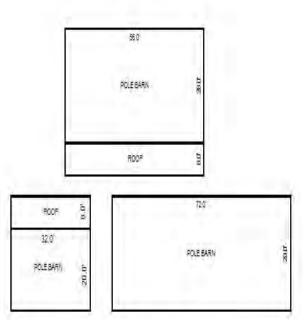

| Parcel Number: 009-024-0                                                                          | 001-00           | Jurisdiction:                                                                       | LAKE TOW      | NSHIP        | C                                                                         | County: Missaukee                    |                                       | Printed on                                                  |        | 01/19/2017                                |
|---------------------------------------------------------------------------------------------------|------------------|-------------------------------------------------------------------------------------|---------------|--------------|---------------------------------------------------------------------------|--------------------------------------|---------------------------------------|-------------------------------------------------------------|--------|-------------------------------------------|
| Grantor                                                                                           | Grantee          |                                                                                     | Sale<br>Price | Sale<br>Date | Inst.<br>Type                                                             | Terms of Sale                        | Libe<br>& Pa                          |                                                             | rified | Prcnt.<br>Trans.                          |
| LEHMANN DANA F                                                                                    | LEHMANN GARY L & | DANA F                                                                              | 0             | 06/25/2010   | QC QC                                                                     | FAMILY SALE                          | 2010                                  | -2351QC PTA                                                 | A      | 0.0                                       |
| Property Address                                                                                  |                  | Class: 102 A                                                                        | GRICULTURAL   | - Zoning:    | Buil                                                                      | ding Permit(s)                       | Da                                    | ate Number                                                  | St     | atus                                      |
| W KELLY RD                                                                                        |                  | School: LAKE                                                                        |               |              |                                                                           |                                      |                                       |                                                             |        |                                           |
| Owner's Name/Address<br>LEHMANN GARY L & DANA F<br>7921 EAST PARIS SE<br>CALEDONIA MI 49316       |                  | P.R.E. 100% MAP #:  X Improved                                                      |               | ' Est TCV 1  | st TCV 125,834  Land Value Estimates for Land Table Ag 1 .A - Agriculture |                                      |                                       |                                                             |        |                                           |
| CALEDONIA MI 49316  Tax Description . SEC 24 T22N R8W NE 1/4 OF NE 1/4. 40 A. Comments/Influences |                  | Public Improveme Dirt Road Gravel Ro X Paved Roa Storm Sew Sidewalk                 | ad<br>d       | AG SW 2      | otion Fro<br>2014 30 - 6<br>2014 ROW<br>2014 UNTILL                       | ntage Depth From 15 ACRES 34.00 4.00 | Acres 3600<br>Acres 0<br>Acres 1700   | te %Adj. Reaso<br>100<br>100<br>100<br>100<br>tal Est. Land |        | Value<br>122,400<br>0<br>3,400<br>125,800 |
|                                                                                                   | D                | Water<br>Sewer<br>X Electric<br>Gas                                                 | ed-Card       |              | wood Frame                                                                | e March Boa                          |                                       | .00 240                                                     | 0      | 0                                         |
| 009-013-064-00<br>To an array                                                                     | Ligand (Princip) | Undergrou Topograph Site X Level Rolling Low High                                   |               |              |                                                                           |                                      |                                       |                                                             |        |                                           |
|                                                                                                   |                  | Landscape<br>Swamp<br>Wooded<br>Pond<br>Waterfron<br>Ravine<br>Wetland<br>Flood Pla | t             | Year         | Land<br>Value                                                             | _                                    |                                       |                                                             |        | Taxable<br>Value                          |
| THE REST                                                                                          |                  | Who When                                                                            | What          | 2017         | 62,900                                                                    | 0                                    | <u> </u>                              |                                                             |        | 28,771C                                   |
| The Equalizer. Copyright                                                                          |                  | TPC 11/04/20                                                                        | 16 INSPECTE   | 2016<br>2015 | 74,000<br>60,000                                                          |                                      | , , , , , , , , , , , , , , , , , , , |                                                             |        | 28,515C<br>28,430C                        |
| Licensed To: Township of                                                                          |                  |                                                                                     |               |              |                                                                           |                                      |                                       |                                                             |        |                                           |