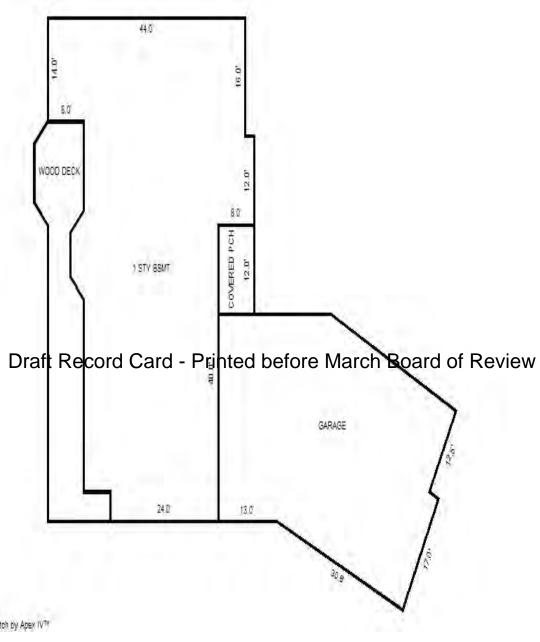

| Parcel Number: 009-024-0                                                                          | 001-00           | Jurisdiction:                                                                       | LAKE TOW      | NSHIP        | C                                                                         | County: Missaukee                    |                                       | Printed on                                                  |        | 01/19/2017                                |
|---------------------------------------------------------------------------------------------------|------------------|-------------------------------------------------------------------------------------|---------------|--------------|---------------------------------------------------------------------------|--------------------------------------|---------------------------------------|-------------------------------------------------------------|--------|-------------------------------------------|
| Grantor                                                                                           | Grantee          |                                                                                     | Sale<br>Price | Sale<br>Date | Inst.<br>Type                                                             | Terms of Sale                        | Libe<br>& Pa                          |                                                             | rified | Prcnt.<br>Trans.                          |
| LEHMANN DANA F                                                                                    | LEHMANN GARY L & | DANA F                                                                              | 0             | 06/25/2010   | QC QC                                                                     | FAMILY SALE                          | 2010                                  | -2351QC PTA                                                 | A      | 0.0                                       |
| Property Address                                                                                  |                  | Class: 102 A                                                                        | GRICULTURAL   | - Zoning:    | Buil                                                                      | ding Permit(s)                       | Da                                    | ate Number                                                  | St     | atus                                      |
| W KELLY RD                                                                                        |                  | School: LAKE                                                                        |               |              |                                                                           |                                      |                                       |                                                             |        |                                           |
| Owner's Name/Address<br>LEHMANN GARY L & DANA F<br>7921 EAST PARIS SE<br>CALEDONIA MI 49316       |                  | P.R.E. 100% MAP #:  X Improved                                                      |               | ' Est TCV 1  | st TCV 125,834  Land Value Estimates for Land Table Ag 1 .A - Agriculture |                                      |                                       |                                                             |        |                                           |
| CALEDONIA MI 49316  Tax Description . SEC 24 T22N R8W NE 1/4 OF NE 1/4. 40 A. Comments/Influences |                  | Public Improveme Dirt Road Gravel Ro X Paved Roa Storm Sew Sidewalk                 | ad<br>d       | AG SW 2      | otion Fro<br>2014 30 - 6<br>2014 ROW<br>2014 UNTILL                       | ntage Depth From 15 ACRES 34.00 4.00 | Acres 3600<br>Acres 0<br>Acres 1700   | te %Adj. Reaso<br>100<br>100<br>100<br>100<br>tal Est. Land |        | Value<br>122,400<br>0<br>3,400<br>125,800 |
|                                                                                                   | D                | Water<br>Sewer<br>X Electric<br>Gas                                                 | ed-Card       |              | wood Frame                                                                | e March Boa                          |                                       | .00 240                                                     | 0      | 0                                         |
| 009-013-064-00<br>To an array                                                                     | Ligand (Princip) | Undergrou Topograph Site X Level Rolling Low High                                   |               |              |                                                                           |                                      |                                       |                                                             |        |                                           |
|                                                                                                   |                  | Landscape<br>Swamp<br>Wooded<br>Pond<br>Waterfron<br>Ravine<br>Wetland<br>Flood Pla | t             | Year         | Land<br>Value                                                             | _                                    |                                       |                                                             |        | Taxable<br>Value                          |
| THE REST                                                                                          |                  | Who When                                                                            | What          | 2017         | 62,900                                                                    | 0                                    | <u> </u>                              |                                                             |        | 28,771C                                   |
| The Equalizer. Copyright                                                                          |                  | TPC 11/04/20                                                                        | 16 INSPECTE   | 2016<br>2015 | 74,000<br>60,000                                                          |                                      | , , , , , , , , , , , , , , , , , , , |                                                             |        | 28,515C<br>28,430C                        |
| Licensed To: Township of                                                                          |                  |                                                                                     |               |              |                                                                           |                                      |                                       |                                                             |        |                                           |