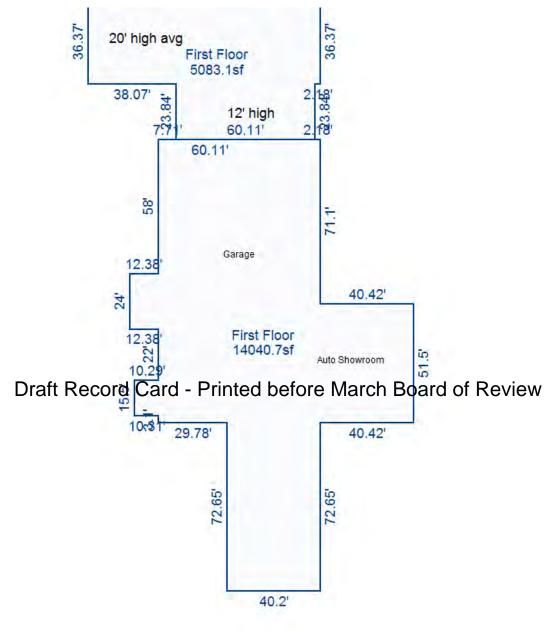

| Parcel Number: 009-024-0                                                                          | 001-00           | Jurisdiction:                                                                       | LAKE TOW      | NSHIP        | C                                                                         | County: Missaukee                    |                                       | Printed on                                                  |        | 01/19/2017                                |
|---------------------------------------------------------------------------------------------------|------------------|-------------------------------------------------------------------------------------|---------------|--------------|---------------------------------------------------------------------------|--------------------------------------|---------------------------------------|-------------------------------------------------------------|--------|-------------------------------------------|
| Grantor                                                                                           | Grantee          |                                                                                     | Sale<br>Price | Sale<br>Date | Inst.<br>Type                                                             | Terms of Sale                        | Libe<br>& Pa                          |                                                             | rified | Prcnt.<br>Trans.                          |
| LEHMANN DANA F                                                                                    | LEHMANN GARY L & | DANA F                                                                              | 0             | 06/25/2010   | QC QC                                                                     | FAMILY SALE                          | 2010                                  | -2351QC PTA                                                 | A      | 0.0                                       |
| Property Address                                                                                  |                  | Class: 102 A                                                                        | GRICULTURAL   | - Zoning:    | Buil                                                                      | ding Permit(s)                       | Da                                    | ate Number                                                  | St     | atus                                      |
| W KELLY RD                                                                                        |                  | School: LAKE                                                                        |               |              |                                                                           |                                      |                                       |                                                             |        |                                           |
| Owner's Name/Address<br>LEHMANN GARY L & DANA F<br>7921 EAST PARIS SE<br>CALEDONIA MI 49316       |                  | P.R.E. 100% MAP #:  X Improved                                                      |               | ' Est TCV 1  | st TCV 125,834  Land Value Estimates for Land Table Ag 1 .A - Agriculture |                                      |                                       |                                                             |        |                                           |
| CALEDONIA MI 49316  Tax Description . SEC 24 T22N R8W NE 1/4 OF NE 1/4. 40 A. Comments/Influences |                  | Public Improveme Dirt Road Gravel Ro X Paved Roa Storm Sew Sidewalk                 | ad<br>d       | AG SW 2      | otion Fro<br>2014 30 - 6<br>2014 ROW<br>2014 UNTILL                       | ntage Depth From 15 ACRES 34.00 4.00 | Acres 3600<br>Acres 0<br>Acres 1700   | te %Adj. Reaso<br>100<br>100<br>100<br>100<br>tal Est. Land |        | Value<br>122,400<br>0<br>3,400<br>125,800 |
|                                                                                                   | D                | Water<br>Sewer<br>X Electric<br>Gas                                                 | ed-Card       |              | wood Frame                                                                | e March Boa                          |                                       | .00 240                                                     | 0      | 0                                         |
| 009-013-064-00<br>To an array                                                                     | Ligand (Princip) | Undergrou Topograph Site X Level Rolling Low High                                   |               |              |                                                                           |                                      |                                       |                                                             |        |                                           |
|                                                                                                   |                  | Landscape<br>Swamp<br>Wooded<br>Pond<br>Waterfron<br>Ravine<br>Wetland<br>Flood Pla | t             | Year         | Land<br>Value                                                             | _                                    |                                       |                                                             |        | Taxable<br>Value                          |
| THE REST                                                                                          |                  | Who When                                                                            | What          | 2017         | 62,900                                                                    | 0                                    | <u> </u>                              |                                                             |        | 28,771C                                   |
| The Equalizer. Copyright                                                                          |                  | TPC 11/04/20                                                                        | 16 INSPECTE   | 2016<br>2015 | 74,000<br>60,000                                                          |                                      | , , , , , , , , , , , , , , , , , , , |                                                             |        | 28,515C<br>28,430C                        |
| Licensed To: Township of                                                                          |                  |                                                                                     |               |              |                                                                           |                                      |                                       |                                                             |        |                                           |