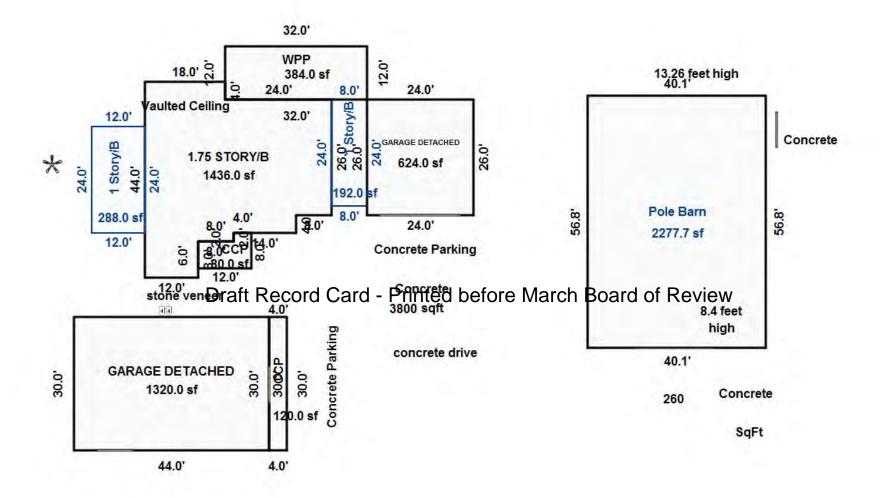

| Parcel Number: 009-024-0                                                                          | 001-00           | Jurisdiction:                                                                       | LAKE TOW      | NSHIP        | C                                                                         | County: Missaukee                    |                                       | Printed on                                                  |        | 01/19/2017                                |
|---------------------------------------------------------------------------------------------------|------------------|-------------------------------------------------------------------------------------|---------------|--------------|---------------------------------------------------------------------------|--------------------------------------|---------------------------------------|-------------------------------------------------------------|--------|-------------------------------------------|
| Grantor                                                                                           | Grantee          |                                                                                     | Sale<br>Price | Sale<br>Date | Inst.<br>Type                                                             | Terms of Sale                        | Libe<br>& Pa                          |                                                             | rified | Prcnt.<br>Trans.                          |
| LEHMANN DANA F                                                                                    | LEHMANN GARY L & | DANA F                                                                              | 0             | 06/25/2010   | QC QC                                                                     | FAMILY SALE                          | 2010                                  | -2351QC PTA                                                 | A      | 0.0                                       |
| Property Address                                                                                  |                  | Class: 102 A                                                                        | GRICULTURAL   | - Zoning:    | Buil                                                                      | ding Permit(s)                       | Da                                    | ate Number                                                  | St     | atus                                      |
| W KELLY RD                                                                                        |                  | School: LAKE                                                                        |               |              |                                                                           |                                      |                                       |                                                             |        |                                           |
| Owner's Name/Address<br>LEHMANN GARY L & DANA F<br>7921 EAST PARIS SE<br>CALEDONIA MI 49316       |                  | P.R.E. 100% MAP #:  X Improved                                                      |               | ' Est TCV 1  | st TCV 125,834  Land Value Estimates for Land Table Ag 1 .A - Agriculture |                                      |                                       |                                                             |        |                                           |
| CALEDONIA MI 49316  Tax Description . SEC 24 T22N R8W NE 1/4 OF NE 1/4. 40 A. Comments/Influences |                  | Public Improveme Dirt Road Gravel Ro X Paved Roa Storm Sew Sidewalk                 | ad<br>d       | AG SW 2      | otion Fro<br>2014 30 - 6<br>2014 ROW<br>2014 UNTILL                       | ntage Depth From 15 ACRES 34.00 4.00 | Acres 3600<br>Acres 0<br>Acres 1700   | te %Adj. Reaso<br>100<br>100<br>100<br>100<br>tal Est. Land |        | Value<br>122,400<br>0<br>3,400<br>125,800 |
|                                                                                                   | D                | Water<br>Sewer<br>X Electric<br>Gas                                                 | ed-Card       |              | wood Frame                                                                | e March Boa                          |                                       | .00 240                                                     | 0      | 0                                         |
| 009-013-064-00<br>To an array                                                                     | Ligand (Princip) | Undergrou Topograph Site X Level Rolling Low High                                   |               |              |                                                                           |                                      |                                       |                                                             |        |                                           |
|                                                                                                   |                  | Landscape<br>Swamp<br>Wooded<br>Pond<br>Waterfron<br>Ravine<br>Wetland<br>Flood Pla | t             | Year         | Land<br>Value                                                             | _                                    |                                       |                                                             |        | Taxable<br>Value                          |
| THE REST                                                                                          |                  | Who When                                                                            | What          | 2017         | 62,900                                                                    | 0                                    | <u> </u>                              |                                                             |        | 28,771C                                   |
| The Equalizer. Copyright                                                                          |                  | TPC 11/04/20                                                                        | 16 INSPECTE   | 2016<br>2015 | 74,000<br>60,000                                                          |                                      | , , , , , , , , , , , , , , , , , , , |                                                             |        | 28,515C<br>28,430C                        |
| Licensed To: Township of                                                                          |                  |                                                                                     |               |              |                                                                           |                                      |                                       |                                                             |        |                                           |