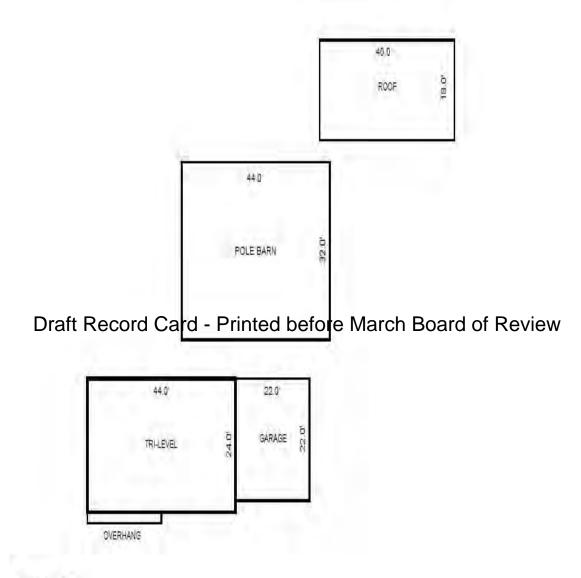

| Parcel Number: 009-024-0                                                                          | 001-00           | Jurisdiction:                                                                       | LAKE TOW      | NSHIP        | C                                                                         | County: Missaukee                    |                                       | Printed on                                                  |        | 01/19/2017                                |
|---------------------------------------------------------------------------------------------------|------------------|-------------------------------------------------------------------------------------|---------------|--------------|---------------------------------------------------------------------------|--------------------------------------|---------------------------------------|-------------------------------------------------------------|--------|-------------------------------------------|
| Grantor                                                                                           | Grantee          |                                                                                     | Sale<br>Price | Sale<br>Date | Inst.<br>Type                                                             | Terms of Sale                        | Libe<br>& Pa                          |                                                             | rified | Prcnt.<br>Trans.                          |
| LEHMANN DANA F                                                                                    | LEHMANN GARY L & | DANA F                                                                              | 0             | 06/25/2010   | QC QC                                                                     | FAMILY SALE                          | 2010                                  | -2351QC PTA                                                 | A      | 0.0                                       |
| Property Address                                                                                  |                  | Class: 102 A                                                                        | GRICULTURAL   | - Zoning:    | Buil                                                                      | ding Permit(s)                       | Da                                    | ate Number                                                  | St     | atus                                      |
| W KELLY RD                                                                                        |                  | School: LAKE                                                                        |               |              |                                                                           |                                      |                                       |                                                             |        |                                           |
| Owner's Name/Address<br>LEHMANN GARY L & DANA F<br>7921 EAST PARIS SE<br>CALEDONIA MI 49316       |                  | P.R.E. 100% MAP #:  X Improved                                                      |               | ' Est TCV 1  | st TCV 125,834  Land Value Estimates for Land Table Ag 1 .A - Agriculture |                                      |                                       |                                                             |        |                                           |
| CALEDONIA MI 49316  Tax Description . SEC 24 T22N R8W NE 1/4 OF NE 1/4. 40 A. Comments/Influences |                  | Public Improveme Dirt Road Gravel Ro X Paved Roa Storm Sew Sidewalk                 | ad<br>d       | AG SW 2      | otion Fro<br>2014 30 - 6<br>2014 ROW<br>2014 UNTILL                       | ntage Depth From 15 ACRES 34.00 4.00 | Acres 3600<br>Acres 0<br>Acres 1700   | te %Adj. Reaso<br>100<br>100<br>100<br>100<br>tal Est. Land |        | Value<br>122,400<br>0<br>3,400<br>125,800 |
|                                                                                                   | D                | Water<br>Sewer<br>X Electric<br>Gas                                                 | ed-Card       |              | wood Frame                                                                | e March Boa                          |                                       | .00 240                                                     | 0      | 0                                         |
| 009-013-064-00<br>To an array                                                                     | Ligand (Princip) | Undergrou Topograph Site X Level Rolling Low High                                   |               |              |                                                                           |                                      |                                       |                                                             |        |                                           |
|                                                                                                   |                  | Landscape<br>Swamp<br>Wooded<br>Pond<br>Waterfron<br>Ravine<br>Wetland<br>Flood Pla | t             | Year         | Land<br>Value                                                             | _                                    |                                       |                                                             |        | Taxable<br>Value                          |
| THE REST                                                                                          |                  | Who When                                                                            | What          | 2017         | 62,900                                                                    | 0                                    | <u> </u>                              |                                                             |        | 28,771C                                   |
| The Equalizer. Copyright                                                                          |                  | TPC 11/04/20                                                                        | 16 INSPECTE   | 2016<br>2015 | 74,000<br>60,000                                                          |                                      | , , , , , , , , , , , , , , , , , , , |                                                             |        | 28,515C<br>28,430C                        |
| Licensed To: Township of                                                                          |                  |                                                                                     |               |              |                                                                           |                                      |                                       |                                                             |        |                                           |