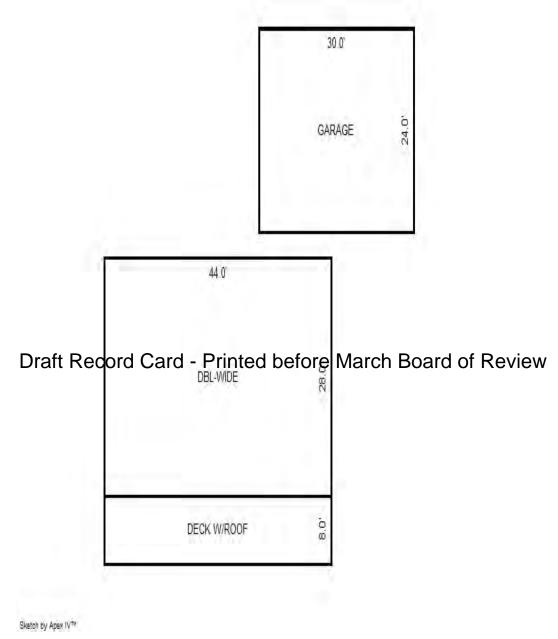

| Parcel Number: 009-024-0                                                                          | 001-00           | Jurisdiction:                                                                       | LAKE TOW      | NSHIP        | C                                                                         | County: Missaukee                    |                                       | Printed on                                                  |        | 01/19/2017                                |
|---------------------------------------------------------------------------------------------------|------------------|-------------------------------------------------------------------------------------|---------------|--------------|---------------------------------------------------------------------------|--------------------------------------|---------------------------------------|-------------------------------------------------------------|--------|-------------------------------------------|
| Grantor                                                                                           | Grantee          |                                                                                     | Sale<br>Price | Sale<br>Date | Inst.<br>Type                                                             | Terms of Sale                        | Libe<br>& Pa                          |                                                             | rified | Prcnt.<br>Trans.                          |
| LEHMANN DANA F                                                                                    | LEHMANN GARY L & | DANA F                                                                              | 0             | 06/25/2010   | QC QC                                                                     | FAMILY SALE                          | 2010                                  | -2351QC PTA                                                 | A      | 0.0                                       |
| Property Address                                                                                  |                  | Class: 102 A                                                                        | GRICULTURAL   | - Zoning:    | Buil                                                                      | ding Permit(s)                       | Da                                    | ate Number                                                  | St     | atus                                      |
| W KELLY RD                                                                                        |                  | School: LAKE                                                                        |               |              |                                                                           |                                      |                                       |                                                             |        |                                           |
| Owner's Name/Address<br>LEHMANN GARY L & DANA F<br>7921 EAST PARIS SE<br>CALEDONIA MI 49316       |                  | P.R.E. 100% MAP #:  X Improved                                                      |               | ' Est TCV 1  | st TCV 125,834  Land Value Estimates for Land Table Ag 1 .A - Agriculture |                                      |                                       |                                                             |        |                                           |
| CALEDONIA MI 49316  Tax Description . SEC 24 T22N R8W NE 1/4 OF NE 1/4. 40 A. Comments/Influences |                  | Public Improveme Dirt Road Gravel Ro X Paved Roa Storm Sew Sidewalk                 | ad<br>d       | AG SW 2      | otion Fro<br>2014 30 - 6<br>2014 ROW<br>2014 UNTILL                       | ntage Depth From 15 ACRES 34.00 4.00 | Acres 3600<br>Acres 0<br>Acres 1700   | te %Adj. Reaso<br>100<br>100<br>100<br>100<br>tal Est. Land |        | Value<br>122,400<br>0<br>3,400<br>125,800 |
|                                                                                                   | D                | Water<br>Sewer<br>X Electric<br>Gas                                                 | ed-Card       |              | wood Frame                                                                | e March Boa                          |                                       | .00 240                                                     | 0      | 0                                         |
| 009-013-064-00<br>To an array                                                                     | Ligand (Princip) | Undergrou Topograph Site X Level Rolling Low High                                   |               |              |                                                                           |                                      |                                       |                                                             |        |                                           |
|                                                                                                   |                  | Landscape<br>Swamp<br>Wooded<br>Pond<br>Waterfron<br>Ravine<br>Wetland<br>Flood Pla | t             | Year         | Land<br>Value                                                             | _                                    |                                       |                                                             |        | Taxable<br>Value                          |
| THE REST                                                                                          |                  | Who When                                                                            | What          | 2017         | 62,900                                                                    | 0                                    | <u> </u>                              |                                                             |        | 28,771C                                   |
| The Equalizer. Copyright                                                                          |                  | TPC 11/04/20                                                                        | 16 INSPECTE   | 2016<br>2015 | 74,000<br>60,000                                                          |                                      | , , , , , , , , , , , , , , , , , , , |                                                             |        | 28,515C<br>28,430C                        |
| Licensed To: Township of                                                                          |                  |                                                                                     |               |              |                                                                           |                                      |                                       |                                                             |        |                                           |