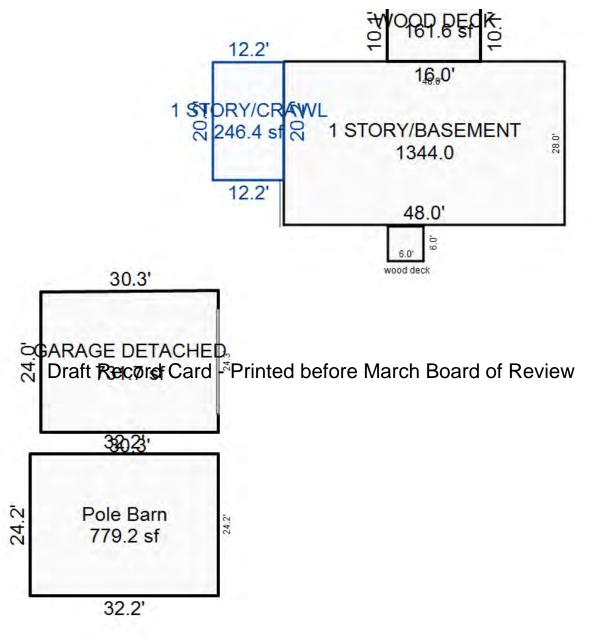

| Parcel Number: 009-024-0                                                                          | 001-00           | Jurisdiction:                                                                       | LAKE TOW      | NSHIP        | C                                                                         | County: Missaukee                    |                                       | Printed on                                                  |        | 01/19/2017                                |
|---------------------------------------------------------------------------------------------------|------------------|-------------------------------------------------------------------------------------|---------------|--------------|---------------------------------------------------------------------------|--------------------------------------|---------------------------------------|-------------------------------------------------------------|--------|-------------------------------------------|
| Grantor                                                                                           | Grantee          |                                                                                     | Sale<br>Price | Sale<br>Date | Inst.<br>Type                                                             | Terms of Sale                        | Libe<br>& Pa                          |                                                             | rified | Prcnt.<br>Trans.                          |
| LEHMANN DANA F                                                                                    | LEHMANN GARY L & | DANA F                                                                              | 0             | 06/25/2010   | QC QC                                                                     | FAMILY SALE                          | 2010                                  | -2351QC PTA                                                 | A      | 0.0                                       |
| Property Address                                                                                  |                  | Class: 102 A                                                                        | GRICULTURAL   | - Zoning:    | Buil                                                                      | ding Permit(s)                       | Da                                    | ate Number                                                  | St     | atus                                      |
| W KELLY RD                                                                                        |                  | School: LAKE                                                                        |               |              |                                                                           |                                      |                                       |                                                             |        |                                           |
| Owner's Name/Address<br>LEHMANN GARY L & DANA F<br>7921 EAST PARIS SE<br>CALEDONIA MI 49316       |                  | P.R.E. 100% MAP #:  X Improved                                                      |               | ' Est TCV 1  | st TCV 125,834  Land Value Estimates for Land Table Ag 1 .A - Agriculture |                                      |                                       |                                                             |        |                                           |
| CALEDONIA MI 49316  Tax Description . SEC 24 T22N R8W NE 1/4 OF NE 1/4. 40 A. Comments/Influences |                  | Public Improveme Dirt Road Gravel Ro X Paved Roa Storm Sew Sidewalk                 | ad<br>d       | AG SW 2      | otion Fro<br>2014 30 - 6<br>2014 ROW<br>2014 UNTILL                       | ntage Depth From 15 ACRES 34.00 4.00 | Acres 3600<br>Acres 0<br>Acres 1700   | te %Adj. Reaso<br>100<br>100<br>100<br>100<br>tal Est. Land |        | Value<br>122,400<br>0<br>3,400<br>125,800 |
|                                                                                                   | D                | Water<br>Sewer<br>X Electric<br>Gas                                                 | ed-Card       |              | wood Frame                                                                | e March Boa                          |                                       | .00 240                                                     | 0      | 0                                         |
| 009-013-064-00<br>To an array                                                                     | Ligand (Princip) | Undergrou Topograph Site X Level Rolling Low High                                   |               |              |                                                                           |                                      |                                       |                                                             |        |                                           |
|                                                                                                   |                  | Landscape<br>Swamp<br>Wooded<br>Pond<br>Waterfron<br>Ravine<br>Wetland<br>Flood Pla | t             | Year         | Land<br>Value                                                             | _                                    |                                       |                                                             |        | Taxable<br>Value                          |
| THE REST                                                                                          |                  | Who When                                                                            | What          | 2017         | 62,900                                                                    | 0                                    | <u> </u>                              |                                                             |        | 28,771C                                   |
| The Equalizer. Copyright                                                                          |                  | TPC 11/04/20                                                                        | 16 INSPECTE   | 2016<br>2015 | 74,000<br>60,000                                                          |                                      | , , , , , , , , , , , , , , , , , , , |                                                             |        | 28,515C<br>28,430C                        |
| Licensed To: Township of                                                                          |                  |                                                                                     |               |              |                                                                           |                                      |                                       |                                                             |        |                                           |