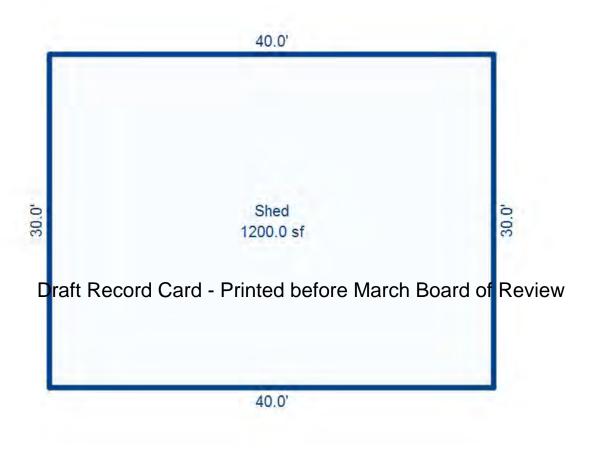

| Parcel Number: 009-024-0                                                                          | 001-00           | Jurisdiction:                                                                       | LAKE TOW      | NSHIP        | C                                                                         | County: Missaukee                    |                                       | Printed on                                                  |        | 01/19/2017                                |
|---------------------------------------------------------------------------------------------------|------------------|-------------------------------------------------------------------------------------|---------------|--------------|---------------------------------------------------------------------------|--------------------------------------|---------------------------------------|-------------------------------------------------------------|--------|-------------------------------------------|
| Grantor                                                                                           | Grantee          |                                                                                     | Sale<br>Price | Sale<br>Date | Inst.<br>Type                                                             | Terms of Sale                        | Libe<br>& Pa                          |                                                             | rified | Prcnt.<br>Trans.                          |
| LEHMANN DANA F                                                                                    | LEHMANN GARY L & | DANA F                                                                              | 0             | 06/25/2010   | QC QC                                                                     | FAMILY SALE                          | 2010                                  | -2351QC PTA                                                 | A      | 0.0                                       |
| Property Address                                                                                  |                  | Class: 102 A                                                                        | GRICULTURAL   | - Zoning:    | Buil                                                                      | ding Permit(s)                       | Da                                    | ate Number                                                  | St     | atus                                      |
| W KELLY RD                                                                                        |                  | School: LAKE                                                                        |               |              |                                                                           |                                      |                                       |                                                             |        |                                           |
| Owner's Name/Address<br>LEHMANN GARY L & DANA F<br>7921 EAST PARIS SE<br>CALEDONIA MI 49316       |                  | P.R.E. 100% MAP #:  X Improved                                                      |               | ' Est TCV 1  | st TCV 125,834  Land Value Estimates for Land Table Ag 1 .A - Agriculture |                                      |                                       |                                                             |        |                                           |
| CALEDONIA MI 49316  Tax Description . SEC 24 T22N R8W NE 1/4 OF NE 1/4. 40 A. Comments/Influences |                  | Public Improveme Dirt Road Gravel Ro X Paved Roa Storm Sew Sidewalk                 | ad<br>d       | AG SW 2      | otion Fro<br>2014 30 - 6<br>2014 ROW<br>2014 UNTILL                       | ntage Depth From 15 ACRES 34.00 4.00 | Acres 3600<br>Acres 0<br>Acres 1700   | te %Adj. Reaso<br>100<br>100<br>100<br>100<br>tal Est. Land |        | Value<br>122,400<br>0<br>3,400<br>125,800 |
|                                                                                                   | D                | Water<br>Sewer<br>X Electric<br>Gas                                                 | ed-Card       |              | wood Frame                                                                | e March Boa                          |                                       | .00 240                                                     | 0      | 0                                         |
| 009-013-064-00<br>To an array                                                                     | Ligand (Princip) | Undergrou Topograph Site X Level Rolling Low High                                   |               |              |                                                                           |                                      |                                       |                                                             |        |                                           |
|                                                                                                   |                  | Landscape<br>Swamp<br>Wooded<br>Pond<br>Waterfron<br>Ravine<br>Wetland<br>Flood Pla | t             | Year         | Land<br>Value                                                             | _                                    |                                       |                                                             |        | Taxable<br>Value                          |
| THE REST                                                                                          |                  | Who When                                                                            | What          | 2017         | 62,900                                                                    | 0                                    | <u> </u>                              |                                                             |        | 28,771C                                   |
| The Equalizer. Copyright                                                                          |                  | TPC 11/04/20                                                                        | 16 INSPECTE   | 2016<br>2015 | 74,000<br>60,000                                                          |                                      | , , , , , , , , , , , , , , , , , , , |                                                             |        | 28,515C<br>28,430C                        |
| Licensed To: Township of                                                                          |                  |                                                                                     |               |              |                                                                           |                                      |                                       |                                                             |        |                                           |