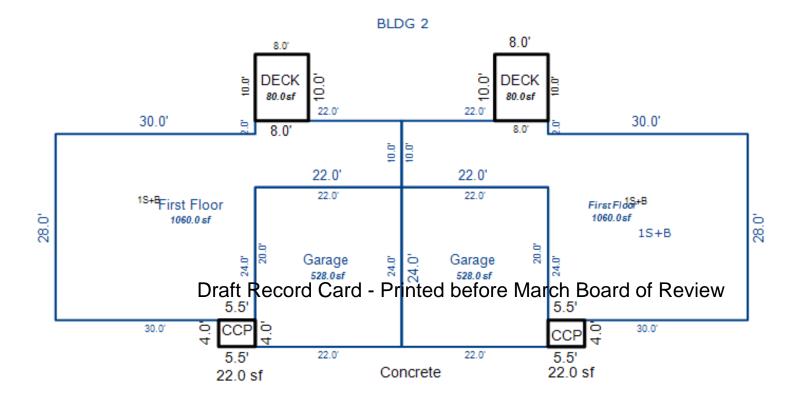

| Parcel Number: 009-024-0                                                                          | 001-00           | Jurisdiction:                                                                       | LAKE TOW      | NSHIP        | C                                                                         | County: Missaukee                    |                                       | Printed on                                                  |        | 01/19/2017                                |
|---------------------------------------------------------------------------------------------------|------------------|-------------------------------------------------------------------------------------|---------------|--------------|---------------------------------------------------------------------------|--------------------------------------|---------------------------------------|-------------------------------------------------------------|--------|-------------------------------------------|
| Grantor                                                                                           | Grantee          |                                                                                     | Sale<br>Price | Sale<br>Date | Inst.<br>Type                                                             | Terms of Sale                        | Libe<br>& Pa                          |                                                             | rified | Prcnt.<br>Trans.                          |
| LEHMANN DANA F                                                                                    | LEHMANN GARY L & | DANA F                                                                              | 0             | 06/25/2010   | QC QC                                                                     | FAMILY SALE                          | 2010                                  | -2351QC PTA                                                 | A      | 0.0                                       |
| Property Address                                                                                  |                  | Class: 102 A                                                                        | GRICULTURAL   | - Zoning:    | Buil                                                                      | ding Permit(s)                       | Da                                    | ate Number                                                  | St     | atus                                      |
| W KELLY RD                                                                                        |                  | School: LAKE                                                                        |               |              |                                                                           |                                      |                                       |                                                             |        |                                           |
| Owner's Name/Address<br>LEHMANN GARY L & DANA F<br>7921 EAST PARIS SE<br>CALEDONIA MI 49316       |                  | P.R.E. 100% MAP #:  X Improved                                                      |               | ' Est TCV 1  | st TCV 125,834  Land Value Estimates for Land Table Ag 1 .A - Agriculture |                                      |                                       |                                                             |        |                                           |
| CALEDONIA MI 49316  Tax Description . SEC 24 T22N R8W NE 1/4 OF NE 1/4. 40 A. Comments/Influences |                  | Public Improveme Dirt Road Gravel Ro X Paved Roa Storm Sew Sidewalk                 | ad<br>d       | AG SW 2      | otion Fro<br>2014 30 - 6<br>2014 ROW<br>2014 UNTILL                       | ntage Depth From 15 ACRES 34.00 4.00 | Acres 3600<br>Acres 0<br>Acres 1700   | te %Adj. Reaso<br>100<br>100<br>100<br>100<br>tal Est. Land |        | Value<br>122,400<br>0<br>3,400<br>125,800 |
|                                                                                                   | D                | Water<br>Sewer<br>X Electric<br>Gas                                                 | ed-Card       |              | wood Frame                                                                | e March Boa                          |                                       | .00 240                                                     | 0      | 0                                         |
| 009-013-064-00<br>To an array                                                                     | Ligand (Princip) | Undergrou Topograph Site X Level Rolling Low High                                   |               |              |                                                                           |                                      |                                       |                                                             |        |                                           |
|                                                                                                   |                  | Landscape<br>Swamp<br>Wooded<br>Pond<br>Waterfron<br>Ravine<br>Wetland<br>Flood Pla | t             | Year         | Land<br>Value                                                             | _                                    |                                       |                                                             |        | Taxable<br>Value                          |
| THE REST                                                                                          |                  | Who When                                                                            | What          | 2017         | 62,900                                                                    | 0                                    | <u> </u>                              |                                                             |        | 28,771C                                   |
| The Equalizer. Copyright                                                                          |                  | TPC 11/04/20                                                                        | 16 INSPECTE   | 2016<br>2015 | 74,000<br>60,000                                                          |                                      | , , , , , , , , , , , , , , , , , , , |                                                             |        | 28,515C<br>28,430C                        |
| Licensed To: Township of                                                                          |                  |                                                                                     |               |              |                                                                           |                                      |                                       |                                                             |        |                                           |