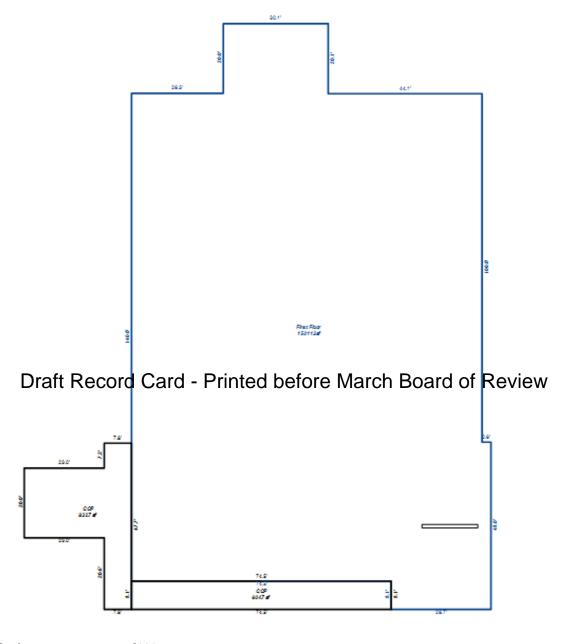

| Parcel Number: 009-024-0                                                                          | 001-00           | Jurisdiction:                                                                       | LAKE TOW      | NSHIP        | C                                                                         | County: Missaukee                    |                                       | Printed on                                                  |        | 01/19/2017                                |
|---------------------------------------------------------------------------------------------------|------------------|-------------------------------------------------------------------------------------|---------------|--------------|---------------------------------------------------------------------------|--------------------------------------|---------------------------------------|-------------------------------------------------------------|--------|-------------------------------------------|
| Grantor                                                                                           | Grantee          |                                                                                     | Sale<br>Price | Sale<br>Date | Inst.<br>Type                                                             | Terms of Sale                        | Libe<br>& Pa                          |                                                             | rified | Prcnt.<br>Trans.                          |
| LEHMANN DANA F                                                                                    | LEHMANN GARY L & | DANA F                                                                              | 0             | 06/25/2010   | QC QC                                                                     | FAMILY SALE                          | 2010                                  | -2351QC PTA                                                 | A      | 0.0                                       |
| Property Address                                                                                  |                  | Class: 102 A                                                                        | GRICULTURAL   | - Zoning:    | Buil                                                                      | ding Permit(s)                       | Da                                    | ate Number                                                  | St     | atus                                      |
| W KELLY RD                                                                                        |                  | School: LAKE                                                                        |               |              |                                                                           |                                      |                                       |                                                             |        |                                           |
| Owner's Name/Address<br>LEHMANN GARY L & DANA F<br>7921 EAST PARIS SE<br>CALEDONIA MI 49316       |                  | P.R.E. 100% MAP #:  X Improved                                                      |               | ' Est TCV 1  | st TCV 125,834  Land Value Estimates for Land Table Ag 1 .A - Agriculture |                                      |                                       |                                                             |        |                                           |
| CALEDONIA MI 49316  Tax Description . SEC 24 T22N R8W NE 1/4 OF NE 1/4. 40 A. Comments/Influences |                  | Public Improveme Dirt Road Gravel Ro X Paved Roa Storm Sew Sidewalk                 | ad<br>d       | AG SW 2      | otion Fro<br>2014 30 - 6<br>2014 ROW<br>2014 UNTILL                       | ntage Depth From 15 ACRES 34.00 4.00 | Acres 3600<br>Acres 0<br>Acres 1700   | te %Adj. Reaso<br>100<br>100<br>100<br>100<br>tal Est. Land |        | Value<br>122,400<br>0<br>3,400<br>125,800 |
|                                                                                                   | D                | Water<br>Sewer<br>X Electric<br>Gas                                                 | ed-Card       |              | wood Frame                                                                | e March Boa                          |                                       | .00 240                                                     | 0      | 0                                         |
| 009-013-064-00<br>To an array                                                                     | Ligand (Princip) | Undergrou Topograph Site X Level Rolling Low High                                   |               |              |                                                                           |                                      |                                       |                                                             |        |                                           |
|                                                                                                   |                  | Landscape<br>Swamp<br>Wooded<br>Pond<br>Waterfron<br>Ravine<br>Wetland<br>Flood Pla | t             | Year         | Land<br>Value                                                             | _                                    |                                       |                                                             |        | Taxable<br>Value                          |
| THE REST                                                                                          |                  | Who When                                                                            | What          | 2017         | 62,900                                                                    | 0                                    | <u> </u>                              |                                                             |        | 28,771C                                   |
| The Equalizer. Copyright                                                                          |                  | TPC 11/04/20                                                                        | 16 INSPECTE   | 2016<br>2015 | 74,000<br>60,000                                                          |                                      | , , , , , , , , , , , , , , , , , , , |                                                             |        | 28,515C<br>28,430C                        |
| Licensed To: Township of                                                                          |                  |                                                                                     |               |              |                                                                           |                                      |                                       |                                                             |        |                                           |