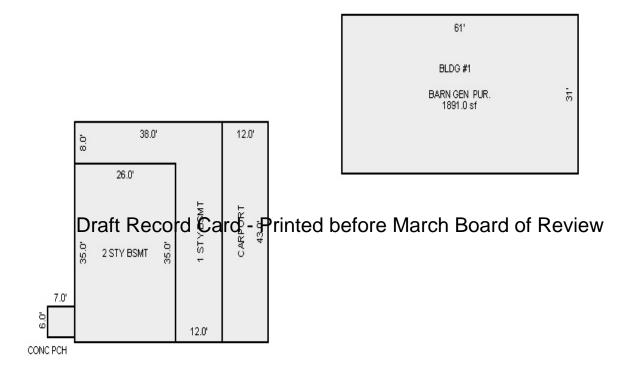

| Parcel Number: 009-024-0                                                                          | 001-00           | Jurisdiction:                                                                       | LAKE TOW      | NSHIP        | C                                                                         | County: Missaukee                    |                                       | Printed on                                                  |        | 01/19/2017                                |
|---------------------------------------------------------------------------------------------------|------------------|-------------------------------------------------------------------------------------|---------------|--------------|---------------------------------------------------------------------------|--------------------------------------|---------------------------------------|-------------------------------------------------------------|--------|-------------------------------------------|
| Grantor                                                                                           | Grantee          |                                                                                     | Sale<br>Price | Sale<br>Date | Inst.<br>Type                                                             | Terms of Sale                        | Libe<br>& Pa                          |                                                             | rified | Prcnt.<br>Trans.                          |
| LEHMANN DANA F                                                                                    | LEHMANN GARY L & | DANA F                                                                              | 0             | 06/25/2010   | QC QC                                                                     | FAMILY SALE                          | 2010                                  | -2351QC PTA                                                 | A      | 0.0                                       |
| Property Address                                                                                  |                  | Class: 102 A                                                                        | GRICULTURAL   | - Zoning:    | Buil                                                                      | ding Permit(s)                       | Da                                    | ate Number                                                  | St     | atus                                      |
| W KELLY RD                                                                                        |                  | School: LAKE                                                                        |               |              |                                                                           |                                      |                                       |                                                             |        |                                           |
| Owner's Name/Address<br>LEHMANN GARY L & DANA F<br>7921 EAST PARIS SE<br>CALEDONIA MI 49316       |                  | P.R.E. 100% MAP #:  X Improved                                                      |               | ' Est TCV 1  | st TCV 125,834  Land Value Estimates for Land Table Ag 1 .A - Agriculture |                                      |                                       |                                                             |        |                                           |
| CALEDONIA MI 49316  Tax Description . SEC 24 T22N R8W NE 1/4 OF NE 1/4. 40 A. Comments/Influences |                  | Public Improveme Dirt Road Gravel Ro X Paved Roa Storm Sew Sidewalk                 | ad<br>d       | AG SW 2      | otion Fro<br>2014 30 - 6<br>2014 ROW<br>2014 UNTILL                       | ntage Depth From 15 ACRES 34.00 4.00 | Acres 3600<br>Acres 0<br>Acres 1700   | te %Adj. Reaso<br>100<br>100<br>100<br>100<br>tal Est. Land |        | Value<br>122,400<br>0<br>3,400<br>125,800 |
|                                                                                                   | D                | Water<br>Sewer<br>X Electric<br>Gas                                                 | ed-Card       |              | wood Frame                                                                | e March Boa                          |                                       | .00 240                                                     | 0      | 0                                         |
| 009-013-064-00<br>To an array                                                                     | Ligand (Princip) | Undergrou Topograph Site X Level Rolling Low High                                   |               |              |                                                                           |                                      |                                       |                                                             |        |                                           |
|                                                                                                   |                  | Landscape<br>Swamp<br>Wooded<br>Pond<br>Waterfron<br>Ravine<br>Wetland<br>Flood Pla | t             | Year         | Land<br>Value                                                             | _                                    |                                       |                                                             |        | Taxable<br>Value                          |
| THE REST                                                                                          |                  | Who When                                                                            | What          | 2017         | 62,900                                                                    | 0                                    | <u> </u>                              |                                                             |        | 28,771C                                   |
| The Equalizer. Copyright                                                                          |                  | TPC 11/04/20                                                                        | 16 INSPECTE   | 2016<br>2015 | 74,000<br>60,000                                                          |                                      | , , , , , , , , , , , , , , , , , , , |                                                             |        | 28,515C<br>28,430C                        |
| Licensed To: Township of                                                                          |                  |                                                                                     |               |              |                                                                           |                                      |                                       |                                                             |        |                                           |