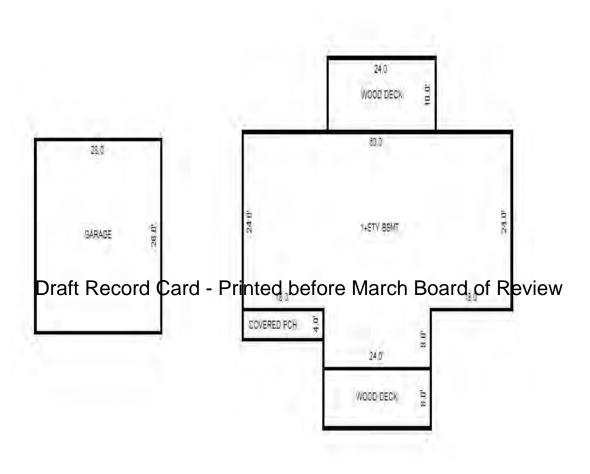

| Parcel Number: 009-024-0                                                                          | 001-00           | Jurisdiction:                                                                       | LAKE TOW      | NSHIP        | C                                                                         | County: Missaukee                    |                                       | Printed on                                                  |        | 01/19/2017                                |
|---------------------------------------------------------------------------------------------------|------------------|-------------------------------------------------------------------------------------|---------------|--------------|---------------------------------------------------------------------------|--------------------------------------|---------------------------------------|-------------------------------------------------------------|--------|-------------------------------------------|
| Grantor                                                                                           | Grantee          |                                                                                     | Sale<br>Price | Sale<br>Date | Inst.<br>Type                                                             | Terms of Sale                        | Libe<br>& Pa                          |                                                             | rified | Prcnt.<br>Trans.                          |
| LEHMANN DANA F                                                                                    | LEHMANN GARY L & | DANA F                                                                              | 0             | 06/25/2010   | QC QC                                                                     | FAMILY SALE                          | 2010                                  | -2351QC PTA                                                 | A      | 0.0                                       |
| Property Address                                                                                  |                  | Class: 102 A                                                                        | GRICULTURAL   | - Zoning:    | Buil                                                                      | ding Permit(s)                       | Da                                    | ate Number                                                  | St     | atus                                      |
| W KELLY RD                                                                                        |                  | School: LAKE                                                                        |               |              |                                                                           |                                      |                                       |                                                             |        |                                           |
| Owner's Name/Address<br>LEHMANN GARY L & DANA F<br>7921 EAST PARIS SE<br>CALEDONIA MI 49316       |                  | P.R.E. 100% MAP #:  X Improved                                                      |               | ' Est TCV 1  | st TCV 125,834  Land Value Estimates for Land Table Ag 1 .A - Agriculture |                                      |                                       |                                                             |        |                                           |
| CALEDONIA MI 49316  Tax Description . SEC 24 T22N R8W NE 1/4 OF NE 1/4. 40 A. Comments/Influences |                  | Public Improveme Dirt Road Gravel Ro X Paved Roa Storm Sew Sidewalk                 | ad<br>d       | AG SW 2      | otion Fro<br>2014 30 - 6<br>2014 ROW<br>2014 UNTILL                       | ntage Depth From 15 ACRES 34.00 4.00 | Acres 3600<br>Acres 0<br>Acres 1700   | te %Adj. Reaso<br>100<br>100<br>100<br>100<br>tal Est. Land |        | Value<br>122,400<br>0<br>3,400<br>125,800 |
|                                                                                                   | D                | Water<br>Sewer<br>X Electric<br>Gas                                                 | ed-Card       |              | wood Frame                                                                | e March Boa                          |                                       | .00 240                                                     | 0      | 0                                         |
| 009-013-064-00<br>To an array                                                                     | Ligand (Princip) | Undergrou Topograph Site X Level Rolling Low High                                   |               |              |                                                                           |                                      |                                       |                                                             |        |                                           |
|                                                                                                   |                  | Landscape<br>Swamp<br>Wooded<br>Pond<br>Waterfron<br>Ravine<br>Wetland<br>Flood Pla | t             | Year         | Land<br>Value                                                             | _                                    |                                       |                                                             |        | Taxable<br>Value                          |
| THE REST                                                                                          |                  | Who When                                                                            | What          | 2017         | 62,900                                                                    | 0                                    | <u> </u>                              |                                                             |        | 28,771C                                   |
| The Equalizer. Copyright                                                                          |                  | TPC 11/04/20                                                                        | 16 INSPECTE   | 2016<br>2015 | 74,000<br>60,000                                                          |                                      | , , , , , , , , , , , , , , , , , , , |                                                             |        | 28,515C<br>28,430C                        |
| Licensed To: Township of                                                                          |                  |                                                                                     |               |              |                                                                           |                                      |                                       |                                                             |        |                                           |