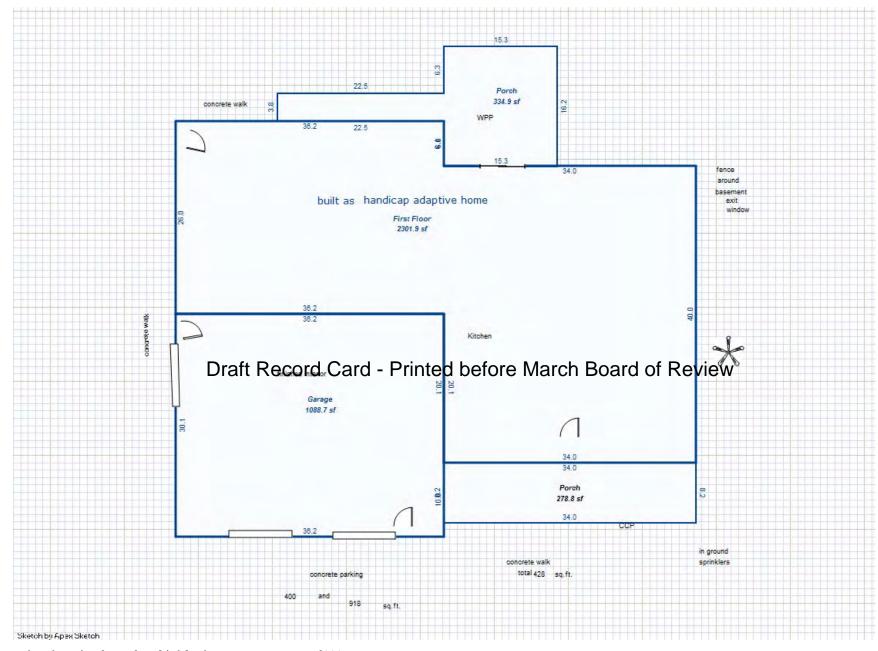

| Parcel Number: 009-024-0                                                                          | 001-00           | Jurisdiction:                                                                       | LAKE TOW      | NSHIP        | C                                                                         | County: Missaukee                    |                                       | Printed on                                                  |        | 01/19/2017                                |
|---------------------------------------------------------------------------------------------------|------------------|-------------------------------------------------------------------------------------|---------------|--------------|---------------------------------------------------------------------------|--------------------------------------|---------------------------------------|-------------------------------------------------------------|--------|-------------------------------------------|
| Grantor                                                                                           | Grantee          |                                                                                     | Sale<br>Price | Sale<br>Date | Inst.<br>Type                                                             | Terms of Sale                        | Libe<br>& Pa                          |                                                             | rified | Prcnt.<br>Trans.                          |
| LEHMANN DANA F                                                                                    | LEHMANN GARY L & | DANA F                                                                              | 0             | 06/25/2010   | QC QC                                                                     | FAMILY SALE                          | 2010                                  | -2351QC PTA                                                 | A      | 0.0                                       |
| Property Address                                                                                  |                  | Class: 102 A                                                                        | GRICULTURAL   | - Zoning:    | Buil                                                                      | ding Permit(s)                       | Da                                    | ate Number                                                  | St     | atus                                      |
| W KELLY RD                                                                                        |                  | School: LAKE                                                                        |               |              |                                                                           |                                      |                                       |                                                             |        |                                           |
| Owner's Name/Address<br>LEHMANN GARY L & DANA F<br>7921 EAST PARIS SE<br>CALEDONIA MI 49316       |                  | P.R.E. 100% MAP #:  X Improved                                                      |               | ' Est TCV 1  | st TCV 125,834  Land Value Estimates for Land Table Ag 1 .A - Agriculture |                                      |                                       |                                                             |        |                                           |
| CALEDONIA MI 49316  Tax Description . SEC 24 T22N R8W NE 1/4 OF NE 1/4. 40 A. Comments/Influences |                  | Public Improveme Dirt Road Gravel Ro X Paved Roa Storm Sew Sidewalk                 | ad<br>d       | AG SW 2      | otion Fro<br>2014 30 - 6<br>2014 ROW<br>2014 UNTILL                       | ntage Depth From 15 ACRES 34.00 4.00 | Acres 3600<br>Acres 0<br>Acres 1700   | te %Adj. Reaso<br>100<br>100<br>100<br>100<br>tal Est. Land |        | Value<br>122,400<br>0<br>3,400<br>125,800 |
|                                                                                                   | D                | Water<br>Sewer<br>X Electric<br>Gas                                                 | ed-Card       |              | wood Frame                                                                | e March Boa                          |                                       | .00 240                                                     | 0      | 0                                         |
| 009-013-064-00<br>To an array                                                                     | Ligand (Princip) | Undergrou Topograph Site X Level Rolling Low High                                   |               |              |                                                                           |                                      |                                       |                                                             |        |                                           |
|                                                                                                   |                  | Landscape<br>Swamp<br>Wooded<br>Pond<br>Waterfron<br>Ravine<br>Wetland<br>Flood Pla | t             | Year         | Land<br>Value                                                             | _                                    |                                       |                                                             |        | Taxable<br>Value                          |
| THE REST                                                                                          |                  | Who When                                                                            | What          | 2017         | 62,900                                                                    | 0                                    | <u> </u>                              |                                                             |        | 28,771C                                   |
| The Equalizer. Copyright                                                                          |                  | TPC 11/04/20                                                                        | 16 INSPECTE   | 2016<br>2015 | 74,000<br>60,000                                                          |                                      | , , , , , , , , , , , , , , , , , , , |                                                             |        | 28,515C<br>28,430C                        |
| Licensed To: Township of                                                                          |                  |                                                                                     |               |              |                                                                           |                                      |                                       |                                                             |        |                                           |