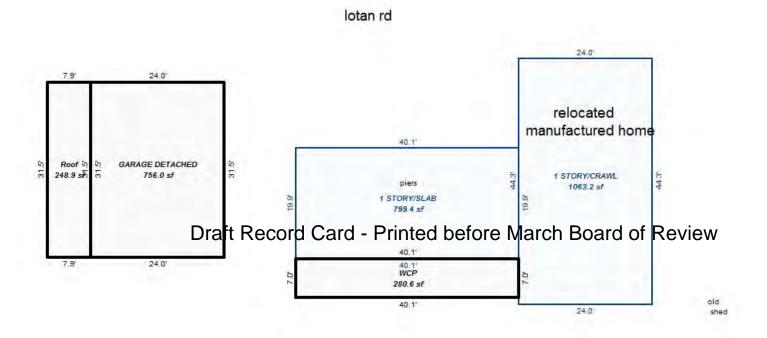

| Parcel Number: 009-024-0                                                                          | 001-00           | Jurisdiction:                                                                       | LAKE TOW      | NSHIP        | C                                                                         | County: Missaukee                    |                                       | Printed on                                                  |        | 01/19/2017                                |
|---------------------------------------------------------------------------------------------------|------------------|-------------------------------------------------------------------------------------|---------------|--------------|---------------------------------------------------------------------------|--------------------------------------|---------------------------------------|-------------------------------------------------------------|--------|-------------------------------------------|
| Grantor                                                                                           | Grantee          |                                                                                     | Sale<br>Price | Sale<br>Date | Inst.<br>Type                                                             | Terms of Sale                        | Libe<br>& Pa                          |                                                             | rified | Prcnt.<br>Trans.                          |
| LEHMANN DANA F                                                                                    | LEHMANN GARY L & | DANA F                                                                              | 0             | 06/25/2010   | QC QC                                                                     | FAMILY SALE                          | 2010                                  | -2351QC PTA                                                 | A      | 0.0                                       |
| Property Address                                                                                  |                  | Class: 102 A                                                                        | GRICULTURAL   | - Zoning:    | Buil                                                                      | ding Permit(s)                       | Da                                    | ate Number                                                  | St     | atus                                      |
| W KELLY RD                                                                                        |                  | School: LAKE                                                                        |               |              |                                                                           |                                      |                                       |                                                             |        |                                           |
| Owner's Name/Address<br>LEHMANN GARY L & DANA F<br>7921 EAST PARIS SE<br>CALEDONIA MI 49316       |                  | P.R.E. 100% MAP #:  X Improved                                                      |               | ' Est TCV 1  | st TCV 125,834  Land Value Estimates for Land Table Ag 1 .A - Agriculture |                                      |                                       |                                                             |        |                                           |
| CALEDONIA MI 49316  Tax Description . SEC 24 T22N R8W NE 1/4 OF NE 1/4. 40 A. Comments/Influences |                  | Public Improveme Dirt Road Gravel Ro X Paved Roa Storm Sew Sidewalk                 | ad<br>d       | AG SW 2      | otion Fro<br>2014 30 - 6<br>2014 ROW<br>2014 UNTILL                       | ntage Depth From 15 ACRES 34.00 4.00 | Acres 3600<br>Acres 0<br>Acres 1700   | te %Adj. Reaso<br>100<br>100<br>100<br>100<br>tal Est. Land |        | Value<br>122,400<br>0<br>3,400<br>125,800 |
|                                                                                                   | D                | Water<br>Sewer<br>X Electric<br>Gas                                                 | ed-Card       |              | wood Frame                                                                | e March Boa                          |                                       | .00 240                                                     | 0      | 0                                         |
| 009-013-064-00<br>To an array                                                                     | Ligand (Princip) | Undergrou Topograph Site X Level Rolling Low High                                   |               |              |                                                                           |                                      |                                       |                                                             |        |                                           |
|                                                                                                   |                  | Landscape<br>Swamp<br>Wooded<br>Pond<br>Waterfron<br>Ravine<br>Wetland<br>Flood Pla | t             | Year         | Land<br>Value                                                             | _                                    |                                       |                                                             |        | Taxable<br>Value                          |
| THE REST                                                                                          |                  | Who When                                                                            | What          | 2017         | 62,900                                                                    | 0                                    | <u> </u>                              |                                                             |        | 28,771C                                   |
| The Equalizer. Copyright                                                                          |                  | TPC 11/04/20                                                                        | 16 INSPECTE   | 2016<br>2015 | 74,000<br>60,000                                                          |                                      | , , , , , , , , , , , , , , , , , , , |                                                             |        | 28,515C<br>28,430C                        |
| Licensed To: Township of                                                                          |                  |                                                                                     |               |              |                                                                           |                                      |                                       |                                                             |        |                                           |