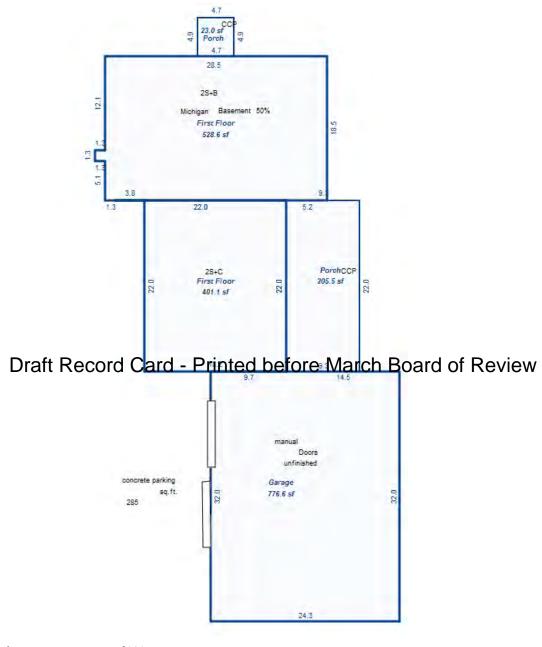

| Parcel Number: 009-024-0                                                                          | 001-00           | Jurisdiction:                                                                       | LAKE TOW      | NSHIP        | C                                                                         | County: Missaukee                    |                                       | Printed on                                                  |        | 01/19/2017                                |
|---------------------------------------------------------------------------------------------------|------------------|-------------------------------------------------------------------------------------|---------------|--------------|---------------------------------------------------------------------------|--------------------------------------|---------------------------------------|-------------------------------------------------------------|--------|-------------------------------------------|
| Grantor                                                                                           | Grantee          |                                                                                     | Sale<br>Price | Sale<br>Date | Inst.<br>Type                                                             | Terms of Sale                        | Libe<br>& Pa                          |                                                             | rified | Prcnt.<br>Trans.                          |
| LEHMANN DANA F                                                                                    | LEHMANN GARY L & | DANA F                                                                              | 0             | 06/25/2010   | QC QC                                                                     | FAMILY SALE                          | 2010                                  | -2351QC PTA                                                 | A      | 0.0                                       |
| Property Address                                                                                  |                  | Class: 102 A                                                                        | GRICULTURAL   | - Zoning:    | Buil                                                                      | ding Permit(s)                       | Da                                    | ate Number                                                  | St     | atus                                      |
| W KELLY RD                                                                                        |                  | School: LAKE                                                                        |               |              |                                                                           |                                      |                                       |                                                             |        |                                           |
| Owner's Name/Address<br>LEHMANN GARY L & DANA F<br>7921 EAST PARIS SE<br>CALEDONIA MI 49316       |                  | P.R.E. 100% MAP #:  X Improved                                                      |               | ' Est TCV 1  | st TCV 125,834  Land Value Estimates for Land Table Ag 1 .A - Agriculture |                                      |                                       |                                                             |        |                                           |
| CALEDONIA MI 49316  Tax Description . SEC 24 T22N R8W NE 1/4 OF NE 1/4. 40 A. Comments/Influences |                  | Public Improveme Dirt Road Gravel Ro X Paved Roa Storm Sew Sidewalk                 | ad<br>d       | AG SW 2      | otion Fro<br>2014 30 - 6<br>2014 ROW<br>2014 UNTILL                       | ntage Depth From 15 ACRES 34.00 4.00 | Acres 3600<br>Acres 0<br>Acres 1700   | te %Adj. Reaso<br>100<br>100<br>100<br>100<br>tal Est. Land |        | Value<br>122,400<br>0<br>3,400<br>125,800 |
|                                                                                                   | D                | Water<br>Sewer<br>X Electric<br>Gas                                                 | ed-Card       |              | wood Frame                                                                | e March Boa                          |                                       | .00 240                                                     | 0      | 0                                         |
| 009-013-064-00<br>To an array                                                                     | Ligand (Princip) | Undergrou Topograph Site X Level Rolling Low High                                   |               |              |                                                                           |                                      |                                       |                                                             |        |                                           |
|                                                                                                   |                  | Landscape<br>Swamp<br>Wooded<br>Pond<br>Waterfron<br>Ravine<br>Wetland<br>Flood Pla | t             | Year         | Land<br>Value                                                             | _                                    |                                       |                                                             |        | Taxable<br>Value                          |
| THE REST                                                                                          |                  | Who When                                                                            | What          | 2017         | 62,900                                                                    | 0                                    | <u> </u>                              |                                                             |        | 28,771C                                   |
| The Equalizer. Copyright                                                                          |                  | TPC 11/04/20                                                                        | 16 INSPECTE   | 2016<br>2015 | 74,000<br>60,000                                                          |                                      | , , , , , , , , , , , , , , , , , , , |                                                             |        | 28,515C<br>28,430C                        |
| Licensed To: Township of                                                                          |                  |                                                                                     |               |              |                                                                           |                                      |                                       |                                                             |        |                                           |