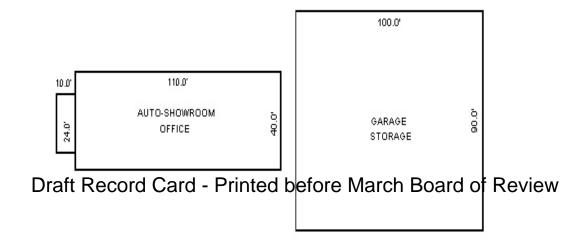

| Parcel Number: 009-024-0                                                                          | 001-00           | Jurisdiction:                                                                       | LAKE TOW      | NSHIP        | C                                                                         | County: Missaukee                    |                                       | Printed on                                                  |        | 01/19/2017                                |
|---------------------------------------------------------------------------------------------------|------------------|-------------------------------------------------------------------------------------|---------------|--------------|---------------------------------------------------------------------------|--------------------------------------|---------------------------------------|-------------------------------------------------------------|--------|-------------------------------------------|
| Grantor                                                                                           | Grantee          |                                                                                     | Sale<br>Price | Sale<br>Date | Inst.<br>Type                                                             | Terms of Sale                        | Libe<br>& Pa                          |                                                             | rified | Prcnt.<br>Trans.                          |
| LEHMANN DANA F                                                                                    | LEHMANN GARY L & | DANA F                                                                              | 0             | 06/25/2010   | QC QC                                                                     | FAMILY SALE                          | 2010                                  | -2351QC PTA                                                 | A      | 0.0                                       |
| Property Address                                                                                  |                  | Class: 102 A                                                                        | GRICULTURAL   | - Zoning:    | Buil                                                                      | ding Permit(s)                       | Da                                    | ate Number                                                  | St     | atus                                      |
| W KELLY RD                                                                                        |                  | School: LAKE                                                                        |               |              |                                                                           |                                      |                                       |                                                             |        |                                           |
| Owner's Name/Address<br>LEHMANN GARY L & DANA F<br>7921 EAST PARIS SE<br>CALEDONIA MI 49316       |                  | P.R.E. 100% MAP #:  X Improved                                                      |               | ' Est TCV 1  | st TCV 125,834  Land Value Estimates for Land Table Ag 1 .A - Agriculture |                                      |                                       |                                                             |        |                                           |
| CALEDONIA MI 49316  Tax Description . SEC 24 T22N R8W NE 1/4 OF NE 1/4. 40 A. Comments/Influences |                  | Public Improveme Dirt Road Gravel Ro X Paved Roa Storm Sew Sidewalk                 | ad<br>d       | AG SW 2      | otion Fro<br>2014 30 - 6<br>2014 ROW<br>2014 UNTILL                       | ntage Depth From 15 ACRES 34.00 4.00 | Acres 3600<br>Acres 0<br>Acres 1700   | te %Adj. Reaso<br>100<br>100<br>100<br>100<br>tal Est. Land |        | Value<br>122,400<br>0<br>3,400<br>125,800 |
|                                                                                                   | D                | Water<br>Sewer<br>X Electric<br>Gas                                                 | ed-Card       |              | wood Frame                                                                | e March Boa                          |                                       | .00 240                                                     | 0      | 0                                         |
| 009-013-064-00<br>To an array                                                                     | Ligand (Princip) | Undergrou Topograph Site X Level Rolling Low High                                   |               |              |                                                                           |                                      |                                       |                                                             |        |                                           |
|                                                                                                   |                  | Landscape<br>Swamp<br>Wooded<br>Pond<br>Waterfron<br>Ravine<br>Wetland<br>Flood Pla | t             | Year         | Land<br>Value                                                             | _                                    |                                       |                                                             |        | Taxable<br>Value                          |
| THE REST                                                                                          |                  | Who When                                                                            | What          | 2017         | 62,900                                                                    | 0                                    | <u> </u>                              |                                                             |        | 28,771C                                   |
| The Equalizer. Copyright                                                                          |                  | TPC 11/04/20                                                                        | 16 INSPECTE   | 2016<br>2015 | 74,000<br>60,000                                                          |                                      | , , , , , , , , , , , , , , , , , , , |                                                             |        | 28,515C<br>28,430C                        |
| Licensed To: Township of                                                                          |                  |                                                                                     |               |              |                                                                           |                                      |                                       |                                                             |        |                                           |