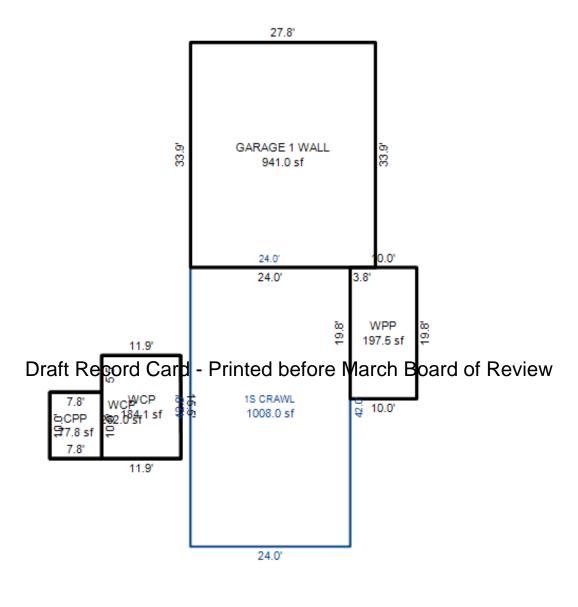

| Parcel Number: 009-024-0                                                                          | 001-00           | Jurisdiction:                                                                       | LAKE TOW      | NSHIP        | C                                                                         | County: Missaukee                    |                                       | Printed on                                                  |        | 01/19/2017                                |
|---------------------------------------------------------------------------------------------------|------------------|-------------------------------------------------------------------------------------|---------------|--------------|---------------------------------------------------------------------------|--------------------------------------|---------------------------------------|-------------------------------------------------------------|--------|-------------------------------------------|
| Grantor                                                                                           | Grantee          |                                                                                     | Sale<br>Price | Sale<br>Date | Inst.<br>Type                                                             | Terms of Sale                        | Libe<br>& Pa                          |                                                             | rified | Prcnt.<br>Trans.                          |
| LEHMANN DANA F                                                                                    | LEHMANN GARY L & | DANA F                                                                              | 0             | 06/25/2010   | QC QC                                                                     | FAMILY SALE                          | 2010                                  | -2351QC PTA                                                 | A      | 0.0                                       |
| Property Address                                                                                  |                  | Class: 102 A                                                                        | GRICULTURAL   | - Zoning:    | Buil                                                                      | ding Permit(s)                       | Da                                    | ate Number                                                  | St     | atus                                      |
| W KELLY RD                                                                                        |                  | School: LAKE                                                                        |               |              |                                                                           |                                      |                                       |                                                             |        |                                           |
| Owner's Name/Address<br>LEHMANN GARY L & DANA F<br>7921 EAST PARIS SE<br>CALEDONIA MI 49316       |                  | P.R.E. 100% MAP #:  X Improved                                                      |               | ' Est TCV 1  | st TCV 125,834  Land Value Estimates for Land Table Ag 1 .A - Agriculture |                                      |                                       |                                                             |        |                                           |
| CALEDONIA MI 49316  Tax Description . SEC 24 T22N R8W NE 1/4 OF NE 1/4. 40 A. Comments/Influences |                  | Public Improveme Dirt Road Gravel Ro X Paved Roa Storm Sew Sidewalk                 | ad<br>d       | AG SW 2      | otion Fro<br>2014 30 - 6<br>2014 ROW<br>2014 UNTILL                       | ntage Depth From 15 ACRES 34.00 4.00 | Acres 3600<br>Acres 0<br>Acres 1700   | te %Adj. Reaso<br>100<br>100<br>100<br>100<br>tal Est. Land |        | Value<br>122,400<br>0<br>3,400<br>125,800 |
|                                                                                                   | D                | Water<br>Sewer<br>X Electric<br>Gas                                                 | ed-Card       |              | wood Frame                                                                | e March Boa                          |                                       | .00 240                                                     | 0      | 0                                         |
| 009-013-064-00<br>To an array                                                                     | Ligand (Princip) | Undergrou Topograph Site X Level Rolling Low High                                   |               |              |                                                                           |                                      |                                       |                                                             |        |                                           |
|                                                                                                   |                  | Landscape<br>Swamp<br>Wooded<br>Pond<br>Waterfron<br>Ravine<br>Wetland<br>Flood Pla | t             | Year         | Land<br>Value                                                             | _                                    |                                       |                                                             |        | Taxable<br>Value                          |
| THE REST                                                                                          |                  | Who When                                                                            | What          | 2017         | 62,900                                                                    | 0                                    | <u> </u>                              |                                                             |        | 28,771C                                   |
| The Equalizer. Copyright                                                                          |                  | TPC 11/04/20                                                                        | 16 INSPECTE   | 2016<br>2015 | 74,000<br>60,000                                                          |                                      | , , , , , , , , , , , , , , , , , , , |                                                             |        | 28,515C<br>28,430C                        |
| Licensed To: Township of                                                                          |                  |                                                                                     |               |              |                                                                           |                                      |                                       |                                                             |        |                                           |