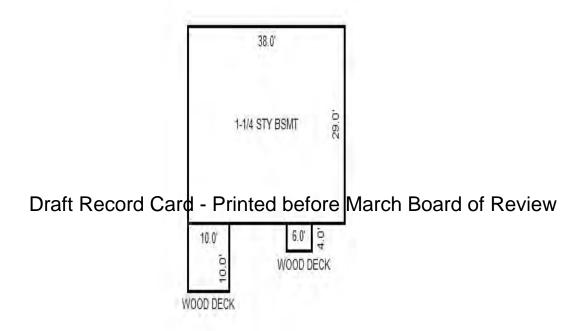

| Parcel Number: 009-024-0                                                                          | 001-00           | Jurisdiction:                                                                       | LAKE TOW      | NSHIP        | C                                                                         | County: Missaukee                    |                                       | Printed on                                                  |        | 01/19/2017                                |
|---------------------------------------------------------------------------------------------------|------------------|-------------------------------------------------------------------------------------|---------------|--------------|---------------------------------------------------------------------------|--------------------------------------|---------------------------------------|-------------------------------------------------------------|--------|-------------------------------------------|
| Grantor                                                                                           | Grantee          |                                                                                     | Sale<br>Price | Sale<br>Date | Inst.<br>Type                                                             | Terms of Sale                        | Libe<br>& Pa                          |                                                             | rified | Prcnt.<br>Trans.                          |
| LEHMANN DANA F                                                                                    | LEHMANN GARY L & | DANA F                                                                              | 0             | 06/25/2010   | QC QC                                                                     | FAMILY SALE                          | 2010                                  | -2351QC PTA                                                 | A      | 0.0                                       |
| Property Address                                                                                  |                  | Class: 102 A                                                                        | GRICULTURAL   | - Zoning:    | Buil                                                                      | ding Permit(s)                       | Da                                    | ate Number                                                  | St     | atus                                      |
| W KELLY RD                                                                                        |                  | School: LAKE                                                                        |               |              |                                                                           |                                      |                                       |                                                             |        |                                           |
| Owner's Name/Address<br>LEHMANN GARY L & DANA F<br>7921 EAST PARIS SE<br>CALEDONIA MI 49316       |                  | P.R.E. 100% MAP #:  X Improved                                                      |               | ' Est TCV 1  | st TCV 125,834  Land Value Estimates for Land Table Ag 1 .A - Agriculture |                                      |                                       |                                                             |        |                                           |
| CALEDONIA MI 49316  Tax Description . SEC 24 T22N R8W NE 1/4 OF NE 1/4. 40 A. Comments/Influences |                  | Public Improveme Dirt Road Gravel Ro X Paved Roa Storm Sew Sidewalk                 | ad<br>d       | AG SW 2      | otion Fro<br>2014 30 - 6<br>2014 ROW<br>2014 UNTILL                       | ntage Depth From 15 ACRES 34.00 4.00 | Acres 3600<br>Acres 0<br>Acres 1700   | te %Adj. Reaso<br>100<br>100<br>100<br>100<br>tal Est. Land |        | Value<br>122,400<br>0<br>3,400<br>125,800 |
|                                                                                                   | D                | Water<br>Sewer<br>X Electric<br>Gas                                                 | ed-Card       |              | wood Frame                                                                | e March Boa                          |                                       | .00 240                                                     | 0      | 0                                         |
| 009-013-064-00<br>To an array                                                                     | Ligand (Princip) | Undergrou Topograph Site X Level Rolling Low High                                   |               |              |                                                                           |                                      |                                       |                                                             |        |                                           |
|                                                                                                   |                  | Landscape<br>Swamp<br>Wooded<br>Pond<br>Waterfron<br>Ravine<br>Wetland<br>Flood Pla | t             | Year         | Land<br>Value                                                             | _                                    |                                       |                                                             |        | Taxable<br>Value                          |
| THE REST                                                                                          |                  | Who When                                                                            | What          | 2017         | 62,900                                                                    | 0                                    | <u> </u>                              |                                                             |        | 28,771C                                   |
| The Equalizer. Copyright                                                                          |                  | TPC 11/04/20                                                                        | 16 INSPECTE   | 2016<br>2015 | 74,000<br>60,000                                                          |                                      | , , , , , , , , , , , , , , , , , , , |                                                             |        | 28,515C<br>28,430C                        |
| Licensed To: Township of                                                                          |                  |                                                                                     |               |              |                                                                           |                                      |                                       |                                                             |        |                                           |