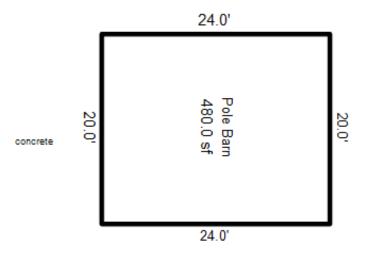

| Parcel Number: 009-024-0                                                                          | 001-00           | Jurisdiction:                                                                       | LAKE TOW      | NSHIP        | C                                                                         | County: Missaukee                    |                                       | Printed on                                                  |        | 01/19/2017                                |
|---------------------------------------------------------------------------------------------------|------------------|-------------------------------------------------------------------------------------|---------------|--------------|---------------------------------------------------------------------------|--------------------------------------|---------------------------------------|-------------------------------------------------------------|--------|-------------------------------------------|
| Grantor                                                                                           | Grantee          |                                                                                     | Sale<br>Price | Sale<br>Date | Inst.<br>Type                                                             | Terms of Sale                        | Libe<br>& Pa                          |                                                             | rified | Prcnt.<br>Trans.                          |
| LEHMANN DANA F                                                                                    | LEHMANN GARY L & | DANA F                                                                              | 0             | 06/25/2010   | QC QC                                                                     | FAMILY SALE                          | 2010                                  | -2351QC PTA                                                 | A      | 0.0                                       |
| Property Address                                                                                  |                  | Class: 102 A                                                                        | GRICULTURAL   | - Zoning:    | Buil                                                                      | ding Permit(s)                       | Da                                    | ate Number                                                  | St     | atus                                      |
| W KELLY RD                                                                                        |                  | School: LAKE                                                                        |               |              |                                                                           |                                      |                                       |                                                             |        |                                           |
| Owner's Name/Address<br>LEHMANN GARY L & DANA F<br>7921 EAST PARIS SE<br>CALEDONIA MI 49316       |                  | P.R.E. 100% MAP #:  X Improved                                                      |               | ' Est TCV 1  | st TCV 125,834  Land Value Estimates for Land Table Ag 1 .A - Agriculture |                                      |                                       |                                                             |        |                                           |
| CALEDONIA MI 49316  Tax Description . SEC 24 T22N R8W NE 1/4 OF NE 1/4. 40 A. Comments/Influences |                  | Public Improveme Dirt Road Gravel Ro X Paved Roa Storm Sew Sidewalk                 | ad<br>d       | AG SW 2      | otion Fro<br>2014 30 - 6<br>2014 ROW<br>2014 UNTILL                       | ntage Depth From 15 ACRES 34.00 4.00 | Acres 3600<br>Acres 0<br>Acres 1700   | te %Adj. Reaso<br>100<br>100<br>100<br>100<br>tal Est. Land |        | Value<br>122,400<br>0<br>3,400<br>125,800 |
|                                                                                                   | D                | Water<br>Sewer<br>X Electric<br>Gas                                                 | ed-Card       |              | wood Frame                                                                | e March Boa                          |                                       | .00 240                                                     | 0      | 0                                         |
| 009-013-064-00<br>To an array                                                                     | Ligand (Princip) | Undergrou Topograph Site X Level Rolling Low High                                   |               |              |                                                                           |                                      |                                       |                                                             |        |                                           |
|                                                                                                   |                  | Landscape<br>Swamp<br>Wooded<br>Pond<br>Waterfron<br>Ravine<br>Wetland<br>Flood Pla | t             | Year         | Land<br>Value                                                             | _                                    |                                       |                                                             |        | Taxable<br>Value                          |
| THE REST                                                                                          |                  | Who When                                                                            | What          | 2017         | 62,900                                                                    | 0                                    | <u> </u>                              |                                                             |        | 28,771C                                   |
| The Equalizer. Copyright                                                                          |                  | TPC 11/04/20                                                                        | 16 INSPECTE   | 2016<br>2015 | 74,000<br>60,000                                                          |                                      | , , , , , , , , , , , , , , , , , , , |                                                             |        | 28,515C<br>28,430C                        |
| Licensed To: Township of                                                                          |                  |                                                                                     |               |              |                                                                           |                                      |                                       |                                                             |        |                                           |