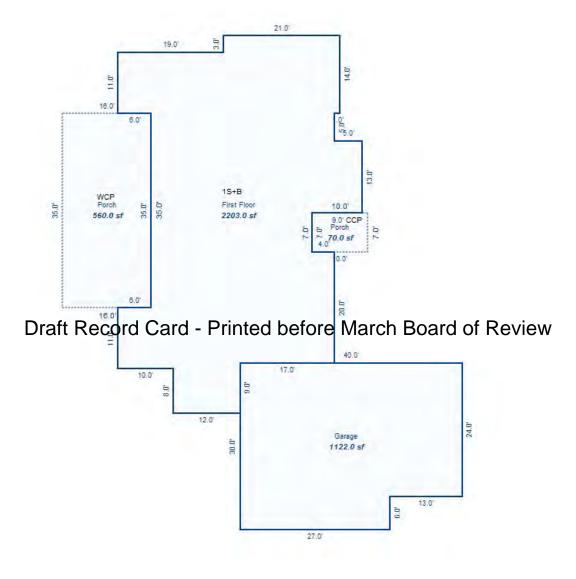

| Parcel Number: 009-024-0                                                                          | 001-00           | Jurisdiction:                                                                       | LAKE TOW      | NSHIP        | C                                                                         | County: Missaukee                    |                                       | Printed on                                                  |        | 01/19/2017                                |
|---------------------------------------------------------------------------------------------------|------------------|-------------------------------------------------------------------------------------|---------------|--------------|---------------------------------------------------------------------------|--------------------------------------|---------------------------------------|-------------------------------------------------------------|--------|-------------------------------------------|
| Grantor                                                                                           | Grantee          |                                                                                     | Sale<br>Price | Sale<br>Date | Inst.<br>Type                                                             | Terms of Sale                        | Libe<br>& Pa                          |                                                             | rified | Prcnt.<br>Trans.                          |
| LEHMANN DANA F                                                                                    | LEHMANN GARY L & | DANA F                                                                              | 0             | 06/25/2010   | QC QC                                                                     | FAMILY SALE                          | 2010                                  | -2351QC PTA                                                 | A      | 0.0                                       |
| Property Address                                                                                  |                  | Class: 102 A                                                                        | GRICULTURAL   | - Zoning:    | Buil                                                                      | ding Permit(s)                       | Da                                    | ate Number                                                  | St     | atus                                      |
| W KELLY RD                                                                                        |                  | School: LAKE                                                                        |               |              |                                                                           |                                      |                                       |                                                             |        |                                           |
| Owner's Name/Address<br>LEHMANN GARY L & DANA F<br>7921 EAST PARIS SE<br>CALEDONIA MI 49316       |                  | P.R.E. 100% MAP #:  X Improved                                                      |               | ' Est TCV 1  | st TCV 125,834  Land Value Estimates for Land Table Ag 1 .A - Agriculture |                                      |                                       |                                                             |        |                                           |
| CALEDONIA MI 49316  Tax Description . SEC 24 T22N R8W NE 1/4 OF NE 1/4. 40 A. Comments/Influences |                  | Public Improveme Dirt Road Gravel Ro X Paved Roa Storm Sew Sidewalk                 | ad<br>d       | AG SW 2      | otion Fro<br>2014 30 - 6<br>2014 ROW<br>2014 UNTILL                       | ntage Depth From 15 ACRES 34.00 4.00 | Acres 3600<br>Acres 0<br>Acres 1700   | te %Adj. Reaso<br>100<br>100<br>100<br>100<br>tal Est. Land |        | Value<br>122,400<br>0<br>3,400<br>125,800 |
|                                                                                                   | D                | Water<br>Sewer<br>X Electric<br>Gas                                                 | ed-Card       |              | wood Frame                                                                | e March Boa                          |                                       | .00 240                                                     | 0      | 0                                         |
| 009-013-064-00<br>To an array                                                                     | Ligand (Princip) | Undergrou Topograph Site X Level Rolling Low High                                   |               |              |                                                                           |                                      |                                       |                                                             |        |                                           |
|                                                                                                   |                  | Landscape<br>Swamp<br>Wooded<br>Pond<br>Waterfron<br>Ravine<br>Wetland<br>Flood Pla | t             | Year         | Land<br>Value                                                             | _                                    |                                       |                                                             |        | Taxable<br>Value                          |
| THE REST                                                                                          |                  | Who When                                                                            | What          | 2017         | 62,900                                                                    | 0                                    | <u> </u>                              |                                                             |        | 28,771C                                   |
| The Equalizer. Copyright                                                                          |                  | TPC 11/04/20                                                                        | 16 INSPECTE   | 2016<br>2015 | 74,000<br>60,000                                                          |                                      | , , , , , , , , , , , , , , , , , , , |                                                             |        | 28,515C<br>28,430C                        |
| Licensed To: Township of                                                                          |                  |                                                                                     |               |              |                                                                           |                                      |                                       |                                                             |        |                                           |