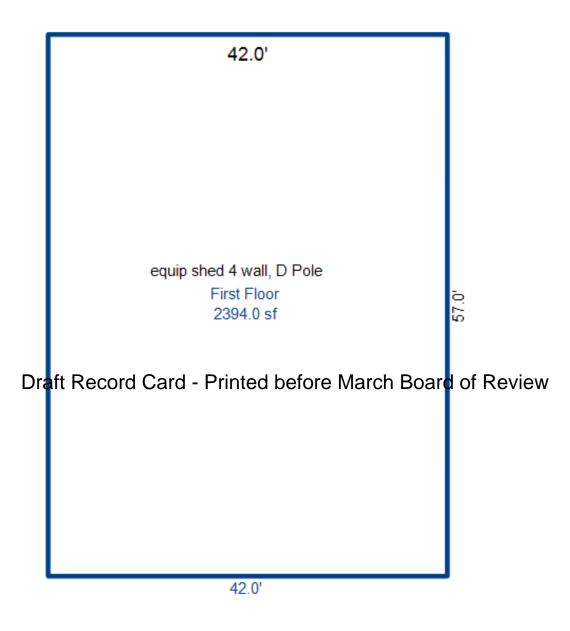

| Parcel Number: 009-024-0                                                                          | 001-00           | Jurisdiction:                                                                       | LAKE TOW      | NSHIP        | C                                                                         | County: Missaukee                    |                                       | Printed on                                                  |        | 01/19/2017                                |
|---------------------------------------------------------------------------------------------------|------------------|-------------------------------------------------------------------------------------|---------------|--------------|---------------------------------------------------------------------------|--------------------------------------|---------------------------------------|-------------------------------------------------------------|--------|-------------------------------------------|
| Grantor                                                                                           | Grantee          |                                                                                     | Sale<br>Price | Sale<br>Date | Inst.<br>Type                                                             | Terms of Sale                        | Libe<br>& Pa                          |                                                             | rified | Prcnt.<br>Trans.                          |
| LEHMANN DANA F                                                                                    | LEHMANN GARY L & | DANA F                                                                              | 0             | 06/25/2010   | QC QC                                                                     | FAMILY SALE                          | 2010                                  | -2351QC PTA                                                 | A      | 0.0                                       |
| Property Address                                                                                  |                  | Class: 102 A                                                                        | GRICULTURAL   | - Zoning:    | Buil                                                                      | ding Permit(s)                       | Da                                    | ate Number                                                  | St     | atus                                      |
| W KELLY RD                                                                                        |                  | School: LAKE                                                                        |               |              |                                                                           |                                      |                                       |                                                             |        |                                           |
| Owner's Name/Address<br>LEHMANN GARY L & DANA F<br>7921 EAST PARIS SE<br>CALEDONIA MI 49316       |                  | P.R.E. 100% MAP #:  X Improved                                                      |               | ' Est TCV 1  | st TCV 125,834  Land Value Estimates for Land Table Ag 1 .A - Agriculture |                                      |                                       |                                                             |        |                                           |
| CALEDONIA MI 49316  Tax Description . SEC 24 T22N R8W NE 1/4 OF NE 1/4. 40 A. Comments/Influences |                  | Public Improveme Dirt Road Gravel Ro X Paved Roa Storm Sew Sidewalk                 | ad<br>d       | AG SW 2      | otion Fro<br>2014 30 - 6<br>2014 ROW<br>2014 UNTILL                       | ntage Depth From 15 ACRES 34.00 4.00 | Acres 3600<br>Acres 0<br>Acres 1700   | te %Adj. Reaso<br>100<br>100<br>100<br>100<br>tal Est. Land |        | Value<br>122,400<br>0<br>3,400<br>125,800 |
|                                                                                                   | D                | Water<br>Sewer<br>X Electric<br>Gas                                                 | ed-Card       |              | wood Frame                                                                | e March Boa                          |                                       | .00 240                                                     | 0      | 0                                         |
| 009-013-064-00<br>To an array                                                                     | Ligand (Princip) | Undergrou Topograph Site X Level Rolling Low High                                   |               |              |                                                                           |                                      |                                       |                                                             |        |                                           |
|                                                                                                   |                  | Landscape<br>Swamp<br>Wooded<br>Pond<br>Waterfron<br>Ravine<br>Wetland<br>Flood Pla | t             | Year         | Land<br>Value                                                             | _                                    |                                       |                                                             |        | Taxable<br>Value                          |
| THE REST                                                                                          |                  | Who When                                                                            | What          | 2017         | 62,900                                                                    | 0                                    | <u> </u>                              |                                                             |        | 28,771C                                   |
| The Equalizer. Copyright                                                                          |                  | TPC 11/04/20                                                                        | 16 INSPECTE   | 2016<br>2015 | 74,000<br>60,000                                                          |                                      | , , , , , , , , , , , , , , , , , , , |                                                             |        | 28,515C<br>28,430C                        |
| Licensed To: Township of                                                                          |                  |                                                                                     |               |              |                                                                           |                                      |                                       |                                                             |        |                                           |