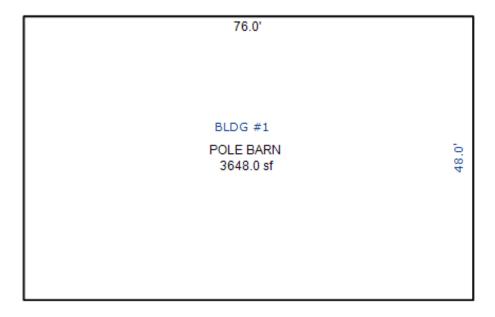

| Parcel Number: 009-024-0                                                                          | 001-00           | Jurisdiction:                                                                       | LAKE TOW      | NSHIP        | C                                                                         | County: Missaukee                    |                                       | Printed on                                                  |        | 01/19/2017                                |
|---------------------------------------------------------------------------------------------------|------------------|-------------------------------------------------------------------------------------|---------------|--------------|---------------------------------------------------------------------------|--------------------------------------|---------------------------------------|-------------------------------------------------------------|--------|-------------------------------------------|
| Grantor                                                                                           | Grantee          |                                                                                     | Sale<br>Price | Sale<br>Date | Inst.<br>Type                                                             | Terms of Sale                        | Libe<br>& Pa                          |                                                             | rified | Prcnt.<br>Trans.                          |
| LEHMANN DANA F                                                                                    | LEHMANN GARY L & | DANA F                                                                              | 0             | 06/25/2010   | QC QC                                                                     | FAMILY SALE                          | 2010                                  | -2351QC PTA                                                 | A      | 0.0                                       |
| Property Address                                                                                  |                  | Class: 102 A                                                                        | GRICULTURAL   | - Zoning:    | Buil                                                                      | ding Permit(s)                       | Da                                    | ate Number                                                  | St     | atus                                      |
| W KELLY RD                                                                                        |                  | School: LAKE                                                                        |               |              |                                                                           |                                      |                                       |                                                             |        |                                           |
| Owner's Name/Address<br>LEHMANN GARY L & DANA F<br>7921 EAST PARIS SE<br>CALEDONIA MI 49316       |                  | P.R.E. 100% MAP #:  X Improved                                                      |               | ' Est TCV 1  | st TCV 125,834  Land Value Estimates for Land Table Ag 1 .A - Agriculture |                                      |                                       |                                                             |        |                                           |
| CALEDONIA MI 49316  Tax Description . SEC 24 T22N R8W NE 1/4 OF NE 1/4. 40 A. Comments/Influences |                  | Public Improveme Dirt Road Gravel Ro X Paved Roa Storm Sew Sidewalk                 | ad<br>d       | AG SW 2      | otion Fro<br>2014 30 - 6<br>2014 ROW<br>2014 UNTILL                       | ntage Depth From 15 ACRES 34.00 4.00 | Acres 3600<br>Acres 0<br>Acres 1700   | te %Adj. Reaso<br>100<br>100<br>100<br>100<br>tal Est. Land |        | Value<br>122,400<br>0<br>3,400<br>125,800 |
|                                                                                                   | D                | Water<br>Sewer<br>X Electric<br>Gas                                                 | ed-Card       |              | wood Frame                                                                | e March Boa                          |                                       | .00 240                                                     | 0      | 0                                         |
| 009-013-064-00<br>To an array                                                                     | Ligand (Princip) | Undergrou Topograph Site X Level Rolling Low High                                   |               |              |                                                                           |                                      |                                       |                                                             |        |                                           |
|                                                                                                   |                  | Landscape<br>Swamp<br>Wooded<br>Pond<br>Waterfron<br>Ravine<br>Wetland<br>Flood Pla | t             | Year         | Land<br>Value                                                             | _                                    |                                       |                                                             |        | Taxable<br>Value                          |
| THE REST                                                                                          |                  | Who When                                                                            | What          | 2017         | 62,900                                                                    | 0                                    | <u> </u>                              |                                                             |        | 28,771C                                   |
| The Equalizer. Copyright                                                                          |                  | TPC 11/04/20                                                                        | 16 INSPECTE   | 2016<br>2015 | 74,000<br>60,000                                                          |                                      | , , , , , , , , , , , , , , , , , , , |                                                             |        | 28,515C<br>28,430C                        |
| Licensed To: Township of                                                                          |                  |                                                                                     |               |              |                                                                           |                                      |                                       |                                                             |        |                                           |