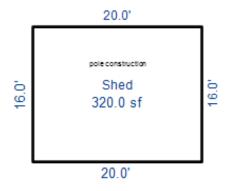

| Parcel Number: 009-024-0                                                                          | 001-00           | Jurisdiction:                                                                       | LAKE TOW      | NSHIP        | C                                                                         | County: Missaukee                    |                                       | Printed on                                                  |        | 01/19/2017                                |
|---------------------------------------------------------------------------------------------------|------------------|-------------------------------------------------------------------------------------|---------------|--------------|---------------------------------------------------------------------------|--------------------------------------|---------------------------------------|-------------------------------------------------------------|--------|-------------------------------------------|
| Grantor                                                                                           | Grantee          |                                                                                     | Sale<br>Price | Sale<br>Date | Inst.<br>Type                                                             | Terms of Sale                        | Libe<br>& Pa                          |                                                             | rified | Prcnt.<br>Trans.                          |
| LEHMANN DANA F                                                                                    | LEHMANN GARY L & | DANA F                                                                              | 0             | 06/25/2010   | QC QC                                                                     | FAMILY SALE                          | 2010                                  | -2351QC PTA                                                 | A      | 0.0                                       |
| Property Address                                                                                  |                  | Class: 102 A                                                                        | GRICULTURAL   | - Zoning:    | Buil                                                                      | ding Permit(s)                       | Da                                    | ate Number                                                  | St     | atus                                      |
| W KELLY RD                                                                                        |                  | School: LAKE                                                                        |               |              |                                                                           |                                      |                                       |                                                             |        |                                           |
| Owner's Name/Address<br>LEHMANN GARY L & DANA F<br>7921 EAST PARIS SE<br>CALEDONIA MI 49316       |                  | P.R.E. 100% MAP #:  X Improved                                                      |               | ' Est TCV 1  | st TCV 125,834  Land Value Estimates for Land Table Ag 1 .A - Agriculture |                                      |                                       |                                                             |        |                                           |
| CALEDONIA MI 49316  Tax Description . SEC 24 T22N R8W NE 1/4 OF NE 1/4. 40 A. Comments/Influences |                  | Public Improveme Dirt Road Gravel Ro X Paved Roa Storm Sew Sidewalk                 | ad<br>d       | AG SW 2      | otion Fro<br>2014 30 - 6<br>2014 ROW<br>2014 UNTILL                       | ntage Depth From 15 ACRES 34.00 4.00 | Acres 3600<br>Acres 0<br>Acres 1700   | te %Adj. Reaso<br>100<br>100<br>100<br>100<br>tal Est. Land |        | Value<br>122,400<br>0<br>3,400<br>125,800 |
|                                                                                                   | D                | Water<br>Sewer<br>X Electric<br>Gas                                                 | ed-Card       |              | wood Frame                                                                | e March Boa                          |                                       | .00 240                                                     | 0      | 0                                         |
| 009-013-064-00<br>To an array                                                                     | Ligand (Princip) | Undergrou Topograph Site X Level Rolling Low High                                   |               |              |                                                                           |                                      |                                       |                                                             |        |                                           |
|                                                                                                   |                  | Landscape<br>Swamp<br>Wooded<br>Pond<br>Waterfron<br>Ravine<br>Wetland<br>Flood Pla | t             | Year         | Land<br>Value                                                             | _                                    |                                       |                                                             |        | Taxable<br>Value                          |
| THE REST                                                                                          |                  | Who When                                                                            | What          | 2017         | 62,900                                                                    | 0                                    | <u> </u>                              |                                                             |        | 28,771C                                   |
| The Equalizer. Copyright                                                                          |                  | TPC 11/04/20                                                                        | 16 INSPECTE   | 2016<br>2015 | 74,000<br>60,000                                                          |                                      | , , , , , , , , , , , , , , , , , , , |                                                             |        | 28,515C<br>28,430C                        |
| Licensed To: Township of                                                                          |                  |                                                                                     |               |              |                                                                           |                                      |                                       |                                                             |        |                                           |