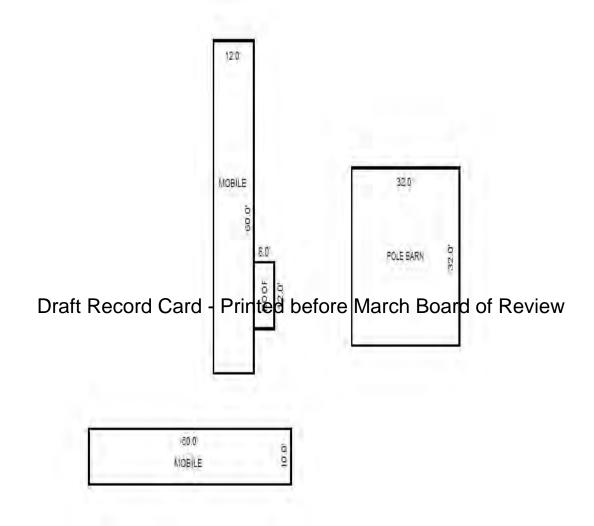

| Parcel Number: 009-024-0                                                                          | 001-00           | Jurisdiction:                                                                       | LAKE TOW      | NSHIP        | C                                                                         | County: Missaukee                    |                                       | Printed on                                                  |        | 01/19/2017                                |
|---------------------------------------------------------------------------------------------------|------------------|-------------------------------------------------------------------------------------|---------------|--------------|---------------------------------------------------------------------------|--------------------------------------|---------------------------------------|-------------------------------------------------------------|--------|-------------------------------------------|
| Grantor                                                                                           | Grantee          |                                                                                     | Sale<br>Price | Sale<br>Date | Inst.<br>Type                                                             | Terms of Sale                        | Libe<br>& Pa                          |                                                             | rified | Prcnt.<br>Trans.                          |
| LEHMANN DANA F                                                                                    | LEHMANN GARY L & | DANA F                                                                              | 0             | 06/25/2010   | QC QC                                                                     | FAMILY SALE                          | 2010                                  | -2351QC PTA                                                 | A      | 0.0                                       |
| Property Address                                                                                  |                  | Class: 102 A                                                                        | GRICULTURAL   | - Zoning:    | Buil                                                                      | ding Permit(s)                       | Da                                    | ate Number                                                  | St     | atus                                      |
| W KELLY RD                                                                                        |                  | School: LAKE                                                                        |               |              |                                                                           |                                      |                                       |                                                             |        |                                           |
| Owner's Name/Address<br>LEHMANN GARY L & DANA F<br>7921 EAST PARIS SE<br>CALEDONIA MI 49316       |                  | P.R.E. 100% MAP #:  X Improved                                                      |               | ' Est TCV 1  | st TCV 125,834  Land Value Estimates for Land Table Ag 1 .A - Agriculture |                                      |                                       |                                                             |        |                                           |
| CALEDONIA MI 49316  Tax Description . SEC 24 T22N R8W NE 1/4 OF NE 1/4. 40 A. Comments/Influences |                  | Public Improveme Dirt Road Gravel Ro X Paved Roa Storm Sew Sidewalk                 | ad<br>d       | AG SW 2      | otion Fro<br>2014 30 - 6<br>2014 ROW<br>2014 UNTILL                       | ntage Depth From 15 ACRES 34.00 4.00 | Acres 3600<br>Acres 0<br>Acres 1700   | te %Adj. Reaso<br>100<br>100<br>100<br>100<br>tal Est. Land |        | Value<br>122,400<br>0<br>3,400<br>125,800 |
|                                                                                                   | D                | Water<br>Sewer<br>X Electric<br>Gas                                                 | ed-Card       |              | wood Frame                                                                | e March Boa                          |                                       | .00 240                                                     | 0      | 0                                         |
| 009-013-064-00<br>To an array                                                                     | Ligand (Princip) | Undergrou Topograph Site X Level Rolling Low High                                   |               |              |                                                                           |                                      |                                       |                                                             |        |                                           |
|                                                                                                   |                  | Landscape<br>Swamp<br>Wooded<br>Pond<br>Waterfron<br>Ravine<br>Wetland<br>Flood Pla | t             | Year         | Land<br>Value                                                             | _                                    |                                       |                                                             |        | Taxable<br>Value                          |
| THE REST                                                                                          |                  | Who When                                                                            | What          | 2017         | 62,900                                                                    | 0                                    | <u> </u>                              |                                                             |        | 28,771C                                   |
| The Equalizer. Copyright                                                                          |                  | TPC 11/04/20                                                                        | 16 INSPECTE   | 2016<br>2015 | 74,000<br>60,000                                                          |                                      | , , , , , , , , , , , , , , , , , , , |                                                             |        | 28,515C<br>28,430C                        |
| Licensed To: Township of                                                                          |                  |                                                                                     |               |              |                                                                           |                                      |                                       |                                                             |        |                                           |