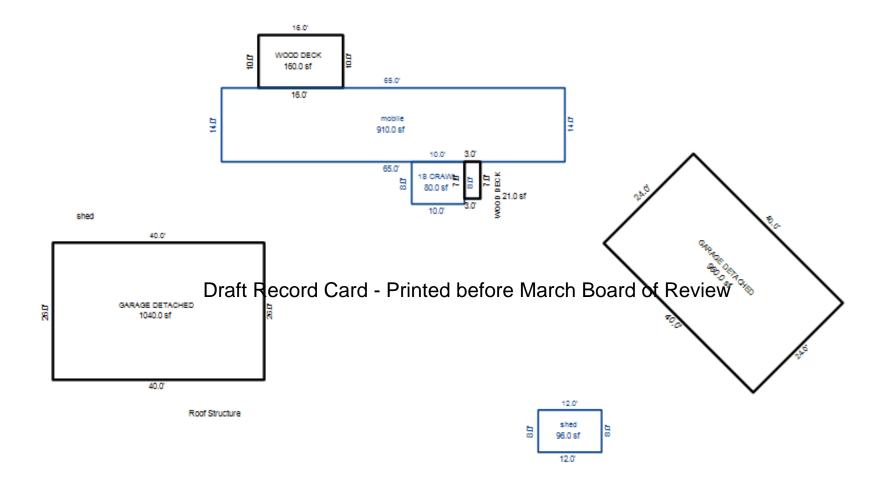

| Parcel Number: 009-024-0                                                                          | 001-00           | Jurisdiction:                                                                       | LAKE TOW      | NSHIP        | C                                                                         | County: Missaukee                    |                                       | Printed on                                                  |        | 01/19/2017                                |
|---------------------------------------------------------------------------------------------------|------------------|-------------------------------------------------------------------------------------|---------------|--------------|---------------------------------------------------------------------------|--------------------------------------|---------------------------------------|-------------------------------------------------------------|--------|-------------------------------------------|
| Grantor                                                                                           | Grantee          |                                                                                     | Sale<br>Price | Sale<br>Date | Inst.<br>Type                                                             | Terms of Sale                        | Libe<br>& Pa                          |                                                             | rified | Prcnt.<br>Trans.                          |
| LEHMANN DANA F                                                                                    | LEHMANN GARY L & | DANA F                                                                              | 0             | 06/25/2010   | QC QC                                                                     | FAMILY SALE                          | 2010                                  | -2351QC PTA                                                 | A      | 0.0                                       |
| Property Address                                                                                  |                  | Class: 102 A                                                                        | GRICULTURAL   | - Zoning:    | Buil                                                                      | ding Permit(s)                       | Da                                    | ate Number                                                  | St     | atus                                      |
| W KELLY RD                                                                                        |                  | School: LAKE                                                                        |               |              |                                                                           |                                      |                                       |                                                             |        |                                           |
| Owner's Name/Address<br>LEHMANN GARY L & DANA F<br>7921 EAST PARIS SE<br>CALEDONIA MI 49316       |                  | P.R.E. 100% MAP #:  X Improved                                                      |               | ' Est TCV 1  | st TCV 125,834  Land Value Estimates for Land Table Ag 1 .A - Agriculture |                                      |                                       |                                                             |        |                                           |
| CALEDONIA MI 49316  Tax Description . SEC 24 T22N R8W NE 1/4 OF NE 1/4. 40 A. Comments/Influences |                  | Public Improveme Dirt Road Gravel Ro X Paved Roa Storm Sew Sidewalk                 | ad<br>d       | AG SW 2      | otion Fro<br>2014 30 - 6<br>2014 ROW<br>2014 UNTILL                       | ntage Depth From 15 ACRES 34.00 4.00 | Acres 3600<br>Acres 0<br>Acres 1700   | te %Adj. Reaso<br>100<br>100<br>100<br>100<br>tal Est. Land |        | Value<br>122,400<br>0<br>3,400<br>125,800 |
|                                                                                                   | D                | Water<br>Sewer<br>X Electric<br>Gas                                                 | ed-Card       |              | wood Frame                                                                | e March Boa                          |                                       | .00 240                                                     | 0      | 0                                         |
| 009-013-064-00<br>To an array                                                                     | Ligand (Princip) | Undergrou Topograph Site X Level Rolling Low High                                   |               |              |                                                                           |                                      |                                       |                                                             |        |                                           |
|                                                                                                   |                  | Landscape<br>Swamp<br>Wooded<br>Pond<br>Waterfron<br>Ravine<br>Wetland<br>Flood Pla | t             | Year         | Land<br>Value                                                             | _                                    |                                       |                                                             |        | Taxable<br>Value                          |
| THE REST                                                                                          |                  | Who When                                                                            | What          | 2017         | 62,900                                                                    | 0                                    | <u> </u>                              |                                                             |        | 28,771C                                   |
| The Equalizer. Copyright                                                                          |                  | TPC 11/04/20                                                                        | 16 INSPECTE   | 2016<br>2015 | 74,000<br>60,000                                                          |                                      | , , , , , , , , , , , , , , , , , , , |                                                             |        | 28,515C<br>28,430C                        |
| Licensed To: Township of                                                                          |                  |                                                                                     |               |              |                                                                           |                                      |                                       |                                                             |        |                                           |