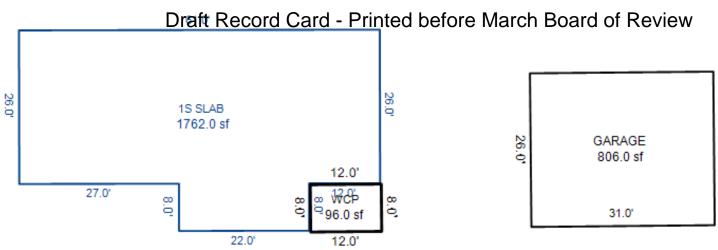

| Parcel Number: 009-024-0                                                                          | 001-00           | Jurisdiction:                                                                       | LAKE TOW      | NSHIP        | C                                                                         | County: Missaukee                    |                                       | Printed on                                                  |        | 01/19/2017                                |
|---------------------------------------------------------------------------------------------------|------------------|-------------------------------------------------------------------------------------|---------------|--------------|---------------------------------------------------------------------------|--------------------------------------|---------------------------------------|-------------------------------------------------------------|--------|-------------------------------------------|
| Grantor                                                                                           | Grantee          |                                                                                     | Sale<br>Price | Sale<br>Date | Inst.<br>Type                                                             | Terms of Sale                        | Libe<br>& Pa                          |                                                             | rified | Prcnt.<br>Trans.                          |
| LEHMANN DANA F                                                                                    | LEHMANN GARY L & | DANA F                                                                              | 0             | 06/25/2010   | QC QC                                                                     | FAMILY SALE                          | 2010                                  | -2351QC PTA                                                 | A      | 0.0                                       |
| Property Address                                                                                  |                  | Class: 102 A                                                                        | GRICULTURAL   | - Zoning:    | Buil                                                                      | ding Permit(s)                       | Da                                    | ate Number                                                  | St     | atus                                      |
| W KELLY RD                                                                                        |                  | School: LAKE                                                                        |               |              |                                                                           |                                      |                                       |                                                             |        |                                           |
| Owner's Name/Address<br>LEHMANN GARY L & DANA F<br>7921 EAST PARIS SE<br>CALEDONIA MI 49316       |                  | P.R.E. 100% MAP #:  X Improved                                                      |               | ' Est TCV 1  | st TCV 125,834  Land Value Estimates for Land Table Ag 1 .A - Agriculture |                                      |                                       |                                                             |        |                                           |
| CALEDONIA MI 49316  Tax Description . SEC 24 T22N R8W NE 1/4 OF NE 1/4. 40 A. Comments/Influences |                  | Public Improveme Dirt Road Gravel Ro X Paved Roa Storm Sew Sidewalk                 | ad<br>d       | AG SW 2      | otion Fro<br>2014 30 - 6<br>2014 ROW<br>2014 UNTILL                       | ntage Depth From 15 ACRES 34.00 4.00 | Acres 3600<br>Acres 0<br>Acres 1700   | te %Adj. Reaso<br>100<br>100<br>100<br>100<br>tal Est. Land |        | Value<br>122,400<br>0<br>3,400<br>125,800 |
|                                                                                                   | D                | Water<br>Sewer<br>X Electric<br>Gas                                                 | ed-Card       |              | wood Frame                                                                | e March Boa                          |                                       | .00 240                                                     | 0      | 0                                         |
| 009-013-064-00<br>To an array                                                                     | Ligand (Princip) | Undergrou Topograph Site X Level Rolling Low High                                   |               |              |                                                                           |                                      |                                       |                                                             |        |                                           |
|                                                                                                   |                  | Landscape<br>Swamp<br>Wooded<br>Pond<br>Waterfron<br>Ravine<br>Wetland<br>Flood Pla | t             | Year         | Land<br>Value                                                             | _                                    |                                       |                                                             |        | Taxable<br>Value                          |
| THE REST                                                                                          |                  | Who When                                                                            | What          | 2017         | 62,900                                                                    | 0                                    | <u> </u>                              |                                                             |        | 28,771C                                   |
| The Equalizer. Copyright                                                                          |                  | TPC 11/04/20                                                                        | 16 INSPECTE   | 2016<br>2015 | 74,000<br>60,000                                                          |                                      | , , , , , , , , , , , , , , , , , , , |                                                             |        | 28,515C<br>28,430C                        |
| Licensed To: Township of                                                                          |                  |                                                                                     |               |              |                                                                           |                                      |                                       |                                                             |        |                                           |