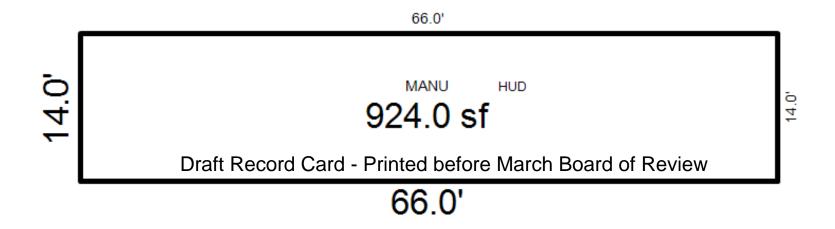

| Parcel Number: 009-024-0                                                                          | 001-00           | Jurisdiction:                                                                       | LAKE TOW      | NSHIP        | C                                                                         | County: Missaukee                    |                                       | Printed on                                                  |        | 01/19/2017                                |
|---------------------------------------------------------------------------------------------------|------------------|-------------------------------------------------------------------------------------|---------------|--------------|---------------------------------------------------------------------------|--------------------------------------|---------------------------------------|-------------------------------------------------------------|--------|-------------------------------------------|
| Grantor                                                                                           | Grantee          |                                                                                     | Sale<br>Price | Sale<br>Date | Inst.<br>Type                                                             | Terms of Sale                        | Libe<br>& Pa                          |                                                             | rified | Prcnt.<br>Trans.                          |
| LEHMANN DANA F                                                                                    | LEHMANN GARY L & | DANA F                                                                              | 0             | 06/25/2010   | QC QC                                                                     | FAMILY SALE                          | 2010                                  | -2351QC PTA                                                 | A      | 0.0                                       |
| Property Address                                                                                  |                  | Class: 102 A                                                                        | GRICULTURAL   | - Zoning:    | Buil                                                                      | ding Permit(s)                       | Da                                    | ate Number                                                  | St     | atus                                      |
| W KELLY RD                                                                                        |                  | School: LAKE                                                                        |               |              |                                                                           |                                      |                                       |                                                             |        |                                           |
| Owner's Name/Address<br>LEHMANN GARY L & DANA F<br>7921 EAST PARIS SE<br>CALEDONIA MI 49316       |                  | P.R.E. 100% MAP #:  X Improved                                                      |               | ' Est TCV 1  | st TCV 125,834  Land Value Estimates for Land Table Ag 1 .A - Agriculture |                                      |                                       |                                                             |        |                                           |
| CALEDONIA MI 49316  Tax Description . SEC 24 T22N R8W NE 1/4 OF NE 1/4. 40 A. Comments/Influences |                  | Public Improveme Dirt Road Gravel Ro X Paved Roa Storm Sew Sidewalk                 | ad<br>d       | AG SW 2      | otion Fro<br>2014 30 - 6<br>2014 ROW<br>2014 UNTILL                       | ntage Depth From 15 ACRES 34.00 4.00 | Acres 3600<br>Acres 0<br>Acres 1700   | te %Adj. Reaso<br>100<br>100<br>100<br>100<br>tal Est. Land |        | Value<br>122,400<br>0<br>3,400<br>125,800 |
|                                                                                                   | D                | Water<br>Sewer<br>X Electric<br>Gas                                                 | ed-Card       |              | wood Frame                                                                | e March Boa                          |                                       | .00 240                                                     | 0      | 0                                         |
| 009-013-064-00<br>To an array                                                                     | Ligand (Princip) | Undergrou Topograph Site X Level Rolling Low High                                   |               |              |                                                                           |                                      |                                       |                                                             |        |                                           |
|                                                                                                   |                  | Landscape<br>Swamp<br>Wooded<br>Pond<br>Waterfron<br>Ravine<br>Wetland<br>Flood Pla | t             | Year         | Land<br>Value                                                             | _                                    |                                       |                                                             |        | Taxable<br>Value                          |
| THE REST                                                                                          |                  | Who When                                                                            | What          | 2017         | 62,900                                                                    | 0                                    | <u> </u>                              |                                                             |        | 28,771C                                   |
| The Equalizer. Copyright                                                                          |                  | TPC 11/04/20                                                                        | 16 INSPECTE   | 2016<br>2015 | 74,000<br>60,000                                                          |                                      | , , , , , , , , , , , , , , , , , , , |                                                             |        | 28,515C<br>28,430C                        |
| Licensed To: Township of                                                                          |                  |                                                                                     |               |              |                                                                           |                                      |                                       |                                                             |        |                                           |