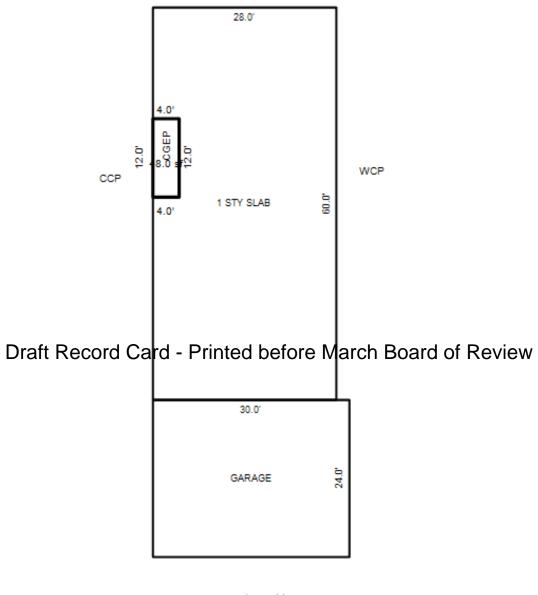

| Parcel Number: 009-024-0                                                                          | 001-00           | Jurisdiction:                                                                       | LAKE TOW      | NSHIP        | C                                                                         | County: Missaukee                    |                                       | Printed on                                                  |        | 01/19/2017                                |
|---------------------------------------------------------------------------------------------------|------------------|-------------------------------------------------------------------------------------|---------------|--------------|---------------------------------------------------------------------------|--------------------------------------|---------------------------------------|-------------------------------------------------------------|--------|-------------------------------------------|
| Grantor                                                                                           | Grantee          |                                                                                     | Sale<br>Price | Sale<br>Date | Inst.<br>Type                                                             | Terms of Sale                        | Libe<br>& Pa                          |                                                             | rified | Prcnt.<br>Trans.                          |
| LEHMANN DANA F                                                                                    | LEHMANN GARY L & | DANA F                                                                              | 0             | 06/25/2010   | QC QC                                                                     | FAMILY SALE                          | 2010                                  | -2351QC PTA                                                 | A      | 0.0                                       |
| Property Address                                                                                  |                  | Class: 102 A                                                                        | GRICULTURAL   | - Zoning:    | Buil                                                                      | ding Permit(s)                       | Da                                    | ate Number                                                  | St     | atus                                      |
| W KELLY RD                                                                                        |                  | School: LAKE                                                                        |               |              |                                                                           |                                      |                                       |                                                             |        |                                           |
| Owner's Name/Address<br>LEHMANN GARY L & DANA F<br>7921 EAST PARIS SE<br>CALEDONIA MI 49316       |                  | P.R.E. 100% MAP #:  X Improved                                                      |               | ' Est TCV 1  | st TCV 125,834  Land Value Estimates for Land Table Ag 1 .A - Agriculture |                                      |                                       |                                                             |        |                                           |
| CALEDONIA MI 49316  Tax Description . SEC 24 T22N R8W NE 1/4 OF NE 1/4. 40 A. Comments/Influences |                  | Public Improveme Dirt Road Gravel Ro X Paved Roa Storm Sew Sidewalk                 | ad<br>d       | AG SW 2      | otion Fro<br>2014 30 - 6<br>2014 ROW<br>2014 UNTILL                       | ntage Depth From 15 ACRES 34.00 4.00 | Acres 3600<br>Acres 0<br>Acres 1700   | te %Adj. Reaso<br>100<br>100<br>100<br>100<br>tal Est. Land |        | Value<br>122,400<br>0<br>3,400<br>125,800 |
|                                                                                                   | D                | Water<br>Sewer<br>X Electric<br>Gas                                                 | ed-Card       |              | wood Frame                                                                | e March Boa                          |                                       | .00 240                                                     | 0      | 0                                         |
| 009-013-064-00<br>To an array                                                                     | Ligand (Princip) | Undergrou Topograph Site X Level Rolling Low High                                   |               |              |                                                                           |                                      |                                       |                                                             |        |                                           |
|                                                                                                   |                  | Landscape<br>Swamp<br>Wooded<br>Pond<br>Waterfron<br>Ravine<br>Wetland<br>Flood Pla | t             | Year         | Land<br>Value                                                             | _                                    |                                       |                                                             |        | Taxable<br>Value                          |
| THE REST                                                                                          |                  | Who When                                                                            | What          | 2017         | 62,900                                                                    | 0                                    | <u> </u>                              |                                                             |        | 28,771C                                   |
| The Equalizer. Copyright                                                                          |                  | TPC 11/04/20                                                                        | 16 INSPECTE   | 2016<br>2015 | 74,000<br>60,000                                                          |                                      | , , , , , , , , , , , , , , , , , , , |                                                             |        | 28,515C<br>28,430C                        |
| Licensed To: Township of                                                                          |                  |                                                                                     |               |              |                                                                           |                                      |                                       |                                                             |        |                                           |