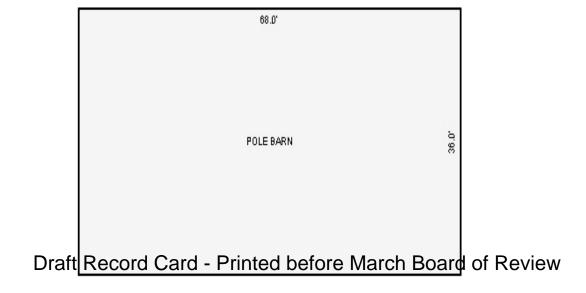

| Parcel Number: 009-024-0                                                                          | 001-00           | Jurisdiction:                                                                       | LAKE TOW      | NSHIP        | C                                                                         | County: Missaukee                    |                                       | Printed on                                                  |        | 01/19/2017                                |
|---------------------------------------------------------------------------------------------------|------------------|-------------------------------------------------------------------------------------|---------------|--------------|---------------------------------------------------------------------------|--------------------------------------|---------------------------------------|-------------------------------------------------------------|--------|-------------------------------------------|
| Grantor                                                                                           | Grantee          |                                                                                     | Sale<br>Price | Sale<br>Date | Inst.<br>Type                                                             | Terms of Sale                        | Libe<br>& Pa                          |                                                             | rified | Prcnt.<br>Trans.                          |
| LEHMANN DANA F                                                                                    | LEHMANN GARY L & | DANA F                                                                              | 0             | 06/25/2010   | QC QC                                                                     | FAMILY SALE                          | 2010                                  | -2351QC PTA                                                 | A      | 0.0                                       |
| Property Address                                                                                  |                  | Class: 102 A                                                                        | GRICULTURAL   | - Zoning:    | Buil                                                                      | ding Permit(s)                       | Da                                    | ate Number                                                  | St     | atus                                      |
| W KELLY RD                                                                                        |                  | School: LAKE                                                                        |               |              |                                                                           |                                      |                                       |                                                             |        |                                           |
| Owner's Name/Address<br>LEHMANN GARY L & DANA F<br>7921 EAST PARIS SE<br>CALEDONIA MI 49316       |                  | P.R.E. 100% MAP #:  X Improved                                                      |               | ' Est TCV 1  | st TCV 125,834  Land Value Estimates for Land Table Ag 1 .A - Agriculture |                                      |                                       |                                                             |        |                                           |
| CALEDONIA MI 49316  Tax Description . SEC 24 T22N R8W NE 1/4 OF NE 1/4. 40 A. Comments/Influences |                  | Public Improveme Dirt Road Gravel Ro X Paved Roa Storm Sew Sidewalk                 | ad<br>d       | AG SW 2      | otion Fro<br>2014 30 - 6<br>2014 ROW<br>2014 UNTILL                       | ntage Depth From 15 ACRES 34.00 4.00 | Acres 3600<br>Acres 0<br>Acres 1700   | te %Adj. Reaso<br>100<br>100<br>100<br>100<br>tal Est. Land |        | Value<br>122,400<br>0<br>3,400<br>125,800 |
|                                                                                                   | D                | Water<br>Sewer<br>X Electric<br>Gas                                                 | ed-Card       |              | wood Frame                                                                | e March Boa                          |                                       | .00 240                                                     | 0      | 0                                         |
| 009-013-064-00<br>To an array                                                                     | Ligand (Princip) | Undergrou Topograph Site X Level Rolling Low High                                   |               |              |                                                                           |                                      |                                       |                                                             |        |                                           |
|                                                                                                   |                  | Landscape<br>Swamp<br>Wooded<br>Pond<br>Waterfron<br>Ravine<br>Wetland<br>Flood Pla | t             | Year         | Land<br>Value                                                             | _                                    |                                       |                                                             |        | Taxable<br>Value                          |
| THE REST                                                                                          |                  | Who When                                                                            | What          | 2017         | 62,900                                                                    | 0                                    | <u> </u>                              |                                                             |        | 28,771C                                   |
| The Equalizer. Copyright                                                                          |                  | TPC 11/04/20                                                                        | 16 INSPECTE   | 2016<br>2015 | 74,000<br>60,000                                                          |                                      | , , , , , , , , , , , , , , , , , , , |                                                             |        | 28,515C<br>28,430C                        |
| Licensed To: Township of                                                                          |                  |                                                                                     |               |              |                                                                           |                                      |                                       |                                                             |        |                                           |