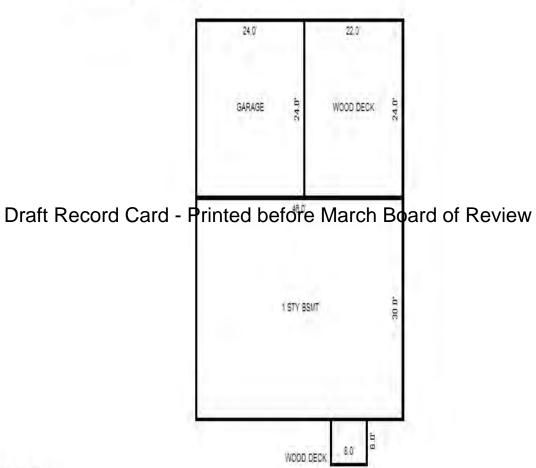

| Parcel Number: 009-024-0                                                                          | 001-00           | Jurisdiction:                                                                       | LAKE TOW      | NSHIP        | C                                                                         | County: Missaukee                    |                                       | Printed on                                                  |        | 01/19/2017                                |
|---------------------------------------------------------------------------------------------------|------------------|-------------------------------------------------------------------------------------|---------------|--------------|---------------------------------------------------------------------------|--------------------------------------|---------------------------------------|-------------------------------------------------------------|--------|-------------------------------------------|
| Grantor                                                                                           | Grantee          |                                                                                     | Sale<br>Price | Sale<br>Date | Inst.<br>Type                                                             | Terms of Sale                        | Libe<br>& Pa                          |                                                             | rified | Prcnt.<br>Trans.                          |
| LEHMANN DANA F                                                                                    | LEHMANN GARY L & | DANA F                                                                              | 0             | 06/25/2010   | QC QC                                                                     | FAMILY SALE                          | 2010                                  | -2351QC PTA                                                 | A      | 0.0                                       |
| Property Address                                                                                  |                  | Class: 102 A                                                                        | GRICULTURAL   | - Zoning:    | Buil                                                                      | ding Permit(s)                       | Da                                    | ate Number                                                  | St     | atus                                      |
| W KELLY RD                                                                                        |                  | School: LAKE                                                                        |               |              |                                                                           |                                      |                                       |                                                             |        |                                           |
| Owner's Name/Address<br>LEHMANN GARY L & DANA F<br>7921 EAST PARIS SE<br>CALEDONIA MI 49316       |                  | P.R.E. 100% MAP #:  X Improved                                                      |               | ' Est TCV 1  | st TCV 125,834  Land Value Estimates for Land Table Ag 1 .A - Agriculture |                                      |                                       |                                                             |        |                                           |
| CALEDONIA MI 49316  Tax Description . SEC 24 T22N R8W NE 1/4 OF NE 1/4. 40 A. Comments/Influences |                  | Public Improveme Dirt Road Gravel Ro X Paved Roa Storm Sew Sidewalk                 | ad<br>d       | AG SW 2      | otion Fro<br>2014 30 - 6<br>2014 ROW<br>2014 UNTILL                       | ntage Depth From 15 ACRES 34.00 4.00 | Acres 3600<br>Acres 0<br>Acres 1700   | te %Adj. Reaso<br>100<br>100<br>100<br>100<br>tal Est. Land |        | Value<br>122,400<br>0<br>3,400<br>125,800 |
|                                                                                                   | D                | Water<br>Sewer<br>X Electric<br>Gas                                                 | ed-Card       |              | wood Frame                                                                | e March Boa                          |                                       | .00 240                                                     | 0      | 0                                         |
| 009-013-064-00<br>To an array                                                                     | Ligand (Princip) | Undergrou Topograph Site X Level Rolling Low High                                   |               |              |                                                                           |                                      |                                       |                                                             |        |                                           |
|                                                                                                   |                  | Landscape<br>Swamp<br>Wooded<br>Pond<br>Waterfron<br>Ravine<br>Wetland<br>Flood Pla | t             | Year         | Land<br>Value                                                             | _                                    |                                       |                                                             |        | Taxable<br>Value                          |
| THE REST                                                                                          |                  | Who When                                                                            | What          | 2017         | 62,900                                                                    | 0                                    | <u> </u>                              |                                                             |        | 28,771C                                   |
| The Equalizer. Copyright                                                                          |                  | TPC 11/04/20                                                                        | 16 INSPECTE   | 2016<br>2015 | 74,000<br>60,000                                                          |                                      | , , , , , , , , , , , , , , , , , , , |                                                             |        | 28,515C<br>28,430C                        |
| Licensed To: Township of                                                                          |                  |                                                                                     |               |              |                                                                           |                                      |                                       |                                                             |        |                                           |