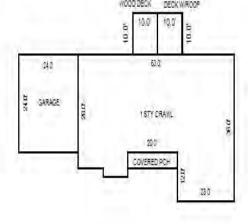

| Parcel Number: 009-024-0                                                                          | 001-00           | Jurisdiction:                                                                       | LAKE TOW      | NSHIP        | C                                                                         | County: Missaukee                    |                                       | Printed on                                                  |        | 01/19/2017                                |
|---------------------------------------------------------------------------------------------------|------------------|-------------------------------------------------------------------------------------|---------------|--------------|---------------------------------------------------------------------------|--------------------------------------|---------------------------------------|-------------------------------------------------------------|--------|-------------------------------------------|
| Grantor                                                                                           | Grantee          |                                                                                     | Sale<br>Price | Sale<br>Date | Inst.<br>Type                                                             | Terms of Sale                        | Libe<br>& Pa                          |                                                             | rified | Prcnt.<br>Trans.                          |
| LEHMANN DANA F                                                                                    | LEHMANN GARY L & | DANA F                                                                              | 0             | 06/25/2010   | QC QC                                                                     | FAMILY SALE                          | 2010                                  | -2351QC PTA                                                 | A      | 0.0                                       |
| Property Address                                                                                  |                  | Class: 102 A                                                                        | GRICULTURAL   | - Zoning:    | Buil                                                                      | ding Permit(s)                       | Da                                    | ate Number                                                  | St     | atus                                      |
| W KELLY RD                                                                                        |                  | School: LAKE                                                                        |               |              |                                                                           |                                      |                                       |                                                             |        |                                           |
| Owner's Name/Address<br>LEHMANN GARY L & DANA F<br>7921 EAST PARIS SE<br>CALEDONIA MI 49316       |                  | P.R.E. 100% MAP #:  X Improved                                                      |               | ' Est TCV 1  | st TCV 125,834  Land Value Estimates for Land Table Ag 1 .A - Agriculture |                                      |                                       |                                                             |        |                                           |
| CALEDONIA MI 49316  Tax Description . SEC 24 T22N R8W NE 1/4 OF NE 1/4. 40 A. Comments/Influences |                  | Public Improveme Dirt Road Gravel Ro X Paved Roa Storm Sew Sidewalk                 | ad<br>d       | AG SW 2      | otion Fro<br>2014 30 - 6<br>2014 ROW<br>2014 UNTILL                       | ntage Depth From 15 ACRES 34.00 4.00 | Acres 3600<br>Acres 0<br>Acres 1700   | te %Adj. Reaso<br>100<br>100<br>100<br>100<br>tal Est. Land |        | Value<br>122,400<br>0<br>3,400<br>125,800 |
|                                                                                                   | D                | Water<br>Sewer<br>X Electric<br>Gas                                                 | ed-Card       |              | wood Frame                                                                | e March Boa                          |                                       | .00 240                                                     | 0      | 0                                         |
| 009-013-064-00<br>To an array                                                                     | Ligand (Princip) | Undergrou Topograph Site X Level Rolling Low High                                   |               |              |                                                                           |                                      |                                       |                                                             |        |                                           |
|                                                                                                   |                  | Landscape<br>Swamp<br>Wooded<br>Pond<br>Waterfron<br>Ravine<br>Wetland<br>Flood Pla | t             | Year         | Land<br>Value                                                             | _                                    |                                       |                                                             |        | Taxable<br>Value                          |
| THE REST                                                                                          |                  | Who When                                                                            | What          | 2017         | 62,900                                                                    | 0                                    | <u> </u>                              |                                                             |        | 28,771C                                   |
| The Equalizer. Copyright                                                                          |                  | TPC 11/04/20                                                                        | 16 INSPECTE   | 2016<br>2015 | 74,000<br>60,000                                                          |                                      | , , , , , , , , , , , , , , , , , , , |                                                             |        | 28,515C<br>28,430C                        |
| Licensed To: Township of                                                                          |                  |                                                                                     |               |              |                                                                           |                                      |                                       |                                                             |        |                                           |