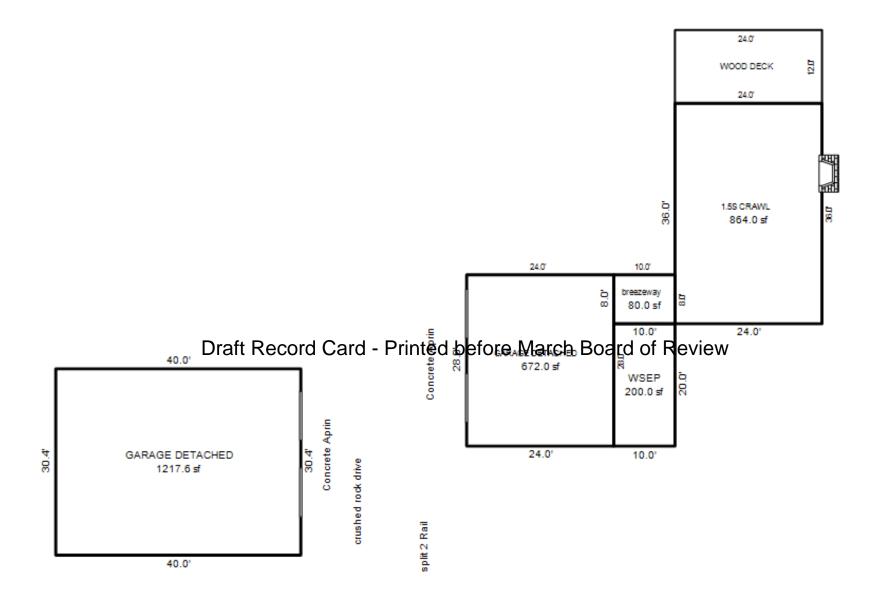

| Parcel Number: 009-024-0                                                                          | 001-00           | Jurisdiction:                                                                       | LAKE TOW      | NSHIP        | C                                                                         | County: Missaukee                    |                                       | Printed on                                                  |        | 01/19/2017                                |
|---------------------------------------------------------------------------------------------------|------------------|-------------------------------------------------------------------------------------|---------------|--------------|---------------------------------------------------------------------------|--------------------------------------|---------------------------------------|-------------------------------------------------------------|--------|-------------------------------------------|
| Grantor                                                                                           | Grantee          |                                                                                     | Sale<br>Price | Sale<br>Date | Inst.<br>Type                                                             | Terms of Sale                        | Libe<br>& Pa                          |                                                             | rified | Prcnt.<br>Trans.                          |
| LEHMANN DANA F                                                                                    | LEHMANN GARY L & | DANA F                                                                              | 0             | 06/25/2010   | QC QC                                                                     | FAMILY SALE                          | 2010                                  | -2351QC PTA                                                 | A      | 0.0                                       |
| Property Address                                                                                  |                  | Class: 102 A                                                                        | GRICULTURAL   | - Zoning:    | Buil                                                                      | ding Permit(s)                       | Da                                    | ate Number                                                  | St     | atus                                      |
| W KELLY RD                                                                                        |                  | School: LAKE                                                                        |               |              |                                                                           |                                      |                                       |                                                             |        |                                           |
| Owner's Name/Address<br>LEHMANN GARY L & DANA F<br>7921 EAST PARIS SE<br>CALEDONIA MI 49316       |                  | P.R.E. 100% MAP #:  X Improved                                                      |               | ' Est TCV 1  | st TCV 125,834  Land Value Estimates for Land Table Ag 1 .A - Agriculture |                                      |                                       |                                                             |        |                                           |
| CALEDONIA MI 49316  Tax Description . SEC 24 T22N R8W NE 1/4 OF NE 1/4. 40 A. Comments/Influences |                  | Public Improveme Dirt Road Gravel Ro X Paved Roa Storm Sew Sidewalk                 | ad<br>d       | AG SW 2      | otion Fro<br>2014 30 - 6<br>2014 ROW<br>2014 UNTILL                       | ntage Depth From 15 ACRES 34.00 4.00 | Acres 3600<br>Acres 0<br>Acres 1700   | te %Adj. Reaso<br>100<br>100<br>100<br>100<br>tal Est. Land |        | Value<br>122,400<br>0<br>3,400<br>125,800 |
|                                                                                                   | D                | Water<br>Sewer<br>X Electric<br>Gas                                                 | ed-Card       |              | wood Frame                                                                | e March Boa                          |                                       | .00 240                                                     | 0      | 0                                         |
| 009-013-064-00<br>To an array                                                                     | Ligand (Princip) | Undergrou Topograph Site X Level Rolling Low High                                   |               |              |                                                                           |                                      |                                       |                                                             |        |                                           |
|                                                                                                   |                  | Landscape<br>Swamp<br>Wooded<br>Pond<br>Waterfron<br>Ravine<br>Wetland<br>Flood Pla | t             | Year         | Land<br>Value                                                             | _                                    |                                       |                                                             |        | Taxable<br>Value                          |
| THE REST                                                                                          |                  | Who When                                                                            | What          | 2017         | 62,900                                                                    | 0                                    | <u> </u>                              |                                                             |        | 28,771C                                   |
| The Equalizer. Copyright                                                                          |                  | TPC 11/04/20                                                                        | 16 INSPECTE   | 2016<br>2015 | 74,000<br>60,000                                                          |                                      | , , , , , , , , , , , , , , , , , , , |                                                             |        | 28,515C<br>28,430C                        |
| Licensed To: Township of                                                                          |                  |                                                                                     |               |              |                                                                           |                                      |                                       |                                                             |        |                                           |