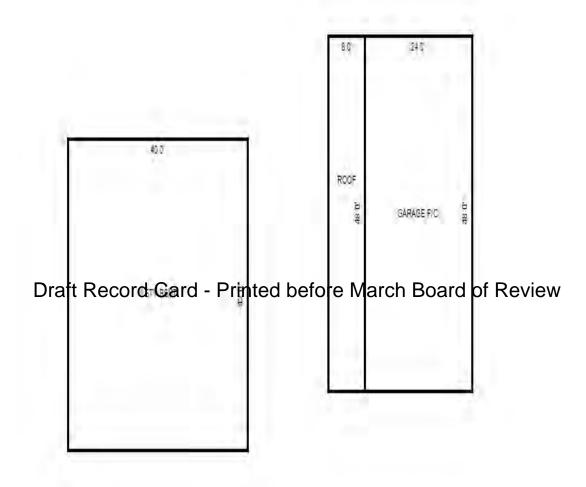

| Parcel Number: 009-024-0                                                                          | 001-00           | Jurisdiction:                                                                       | LAKE TOW      | NSHIP        | C                                                                         | County: Missaukee                    |                                       | Printed on                                                  |        | 01/19/2017                                |
|---------------------------------------------------------------------------------------------------|------------------|-------------------------------------------------------------------------------------|---------------|--------------|---------------------------------------------------------------------------|--------------------------------------|---------------------------------------|-------------------------------------------------------------|--------|-------------------------------------------|
| Grantor                                                                                           | Grantee          |                                                                                     | Sale<br>Price | Sale<br>Date | Inst.<br>Type                                                             | Terms of Sale                        | Libe<br>& Pa                          |                                                             | rified | Prcnt.<br>Trans.                          |
| LEHMANN DANA F                                                                                    | LEHMANN GARY L & | DANA F                                                                              | 0             | 06/25/2010   | QC QC                                                                     | FAMILY SALE                          | 2010                                  | -2351QC PTA                                                 | A      | 0.0                                       |
| Property Address                                                                                  |                  | Class: 102 A                                                                        | GRICULTURAL   | - Zoning:    | Buil                                                                      | ding Permit(s)                       | Da                                    | ate Number                                                  | St     | atus                                      |
| W KELLY RD                                                                                        |                  | School: LAKE                                                                        |               |              |                                                                           |                                      |                                       |                                                             |        |                                           |
| Owner's Name/Address<br>LEHMANN GARY L & DANA F<br>7921 EAST PARIS SE<br>CALEDONIA MI 49316       |                  | P.R.E. 100% MAP #:  X Improved                                                      |               | ' Est TCV 1  | st TCV 125,834  Land Value Estimates for Land Table Ag 1 .A - Agriculture |                                      |                                       |                                                             |        |                                           |
| CALEDONIA MI 49316  Tax Description . SEC 24 T22N R8W NE 1/4 OF NE 1/4. 40 A. Comments/Influences |                  | Public Improveme Dirt Road Gravel Ro X Paved Roa Storm Sew Sidewalk                 | ad<br>d       | AG SW 2      | otion Fro<br>2014 30 - 6<br>2014 ROW<br>2014 UNTILL                       | ntage Depth From 15 ACRES 34.00 4.00 | Acres 3600<br>Acres 0<br>Acres 1700   | te %Adj. Reaso<br>100<br>100<br>100<br>100<br>tal Est. Land |        | Value<br>122,400<br>0<br>3,400<br>125,800 |
|                                                                                                   | D                | Water<br>Sewer<br>X Electric<br>Gas                                                 | ed-Card       |              | wood Frame                                                                | e March Boa                          |                                       | .00 240                                                     | 0      | 0                                         |
| 009-013-064-00<br>To an array                                                                     | Ligand (Princip) | Undergrou Topograph Site X Level Rolling Low High                                   |               |              |                                                                           |                                      |                                       |                                                             |        |                                           |
|                                                                                                   |                  | Landscape<br>Swamp<br>Wooded<br>Pond<br>Waterfron<br>Ravine<br>Wetland<br>Flood Pla | t             | Year         | Land<br>Value                                                             | _                                    |                                       |                                                             |        | Taxable<br>Value                          |
| THE REST                                                                                          |                  | Who When                                                                            | What          | 2017         | 62,900                                                                    | 0                                    | <u> </u>                              |                                                             |        | 28,771C                                   |
| The Equalizer. Copyright                                                                          |                  | TPC 11/04/20                                                                        | 16 INSPECTE   | 2016<br>2015 | 74,000<br>60,000                                                          |                                      | , , , , , , , , , , , , , , , , , , , |                                                             |        | 28,515C<br>28,430C                        |
| Licensed To: Township of                                                                          |                  |                                                                                     |               |              |                                                                           |                                      |                                       |                                                             |        |                                           |