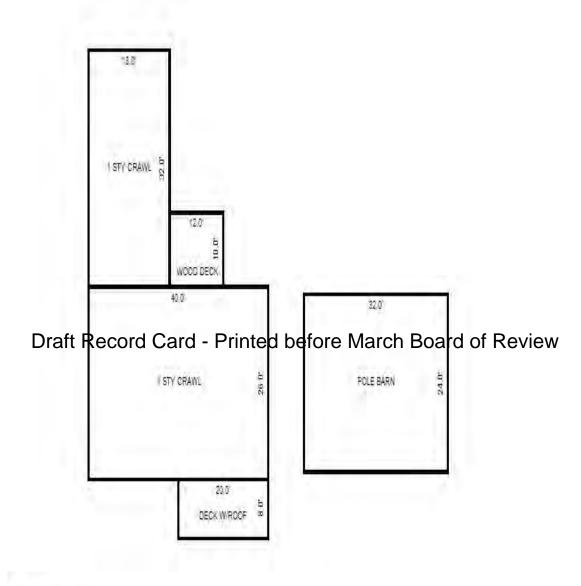

| Parcel Number: 009-024-0                                                                          | 001-00           | Jurisdiction:                                                                       | LAKE TOW      | NSHIP        | C                                                                         | County: Missaukee                    |                                       | Printed on                                                  |        | 01/19/2017                                |
|---------------------------------------------------------------------------------------------------|------------------|-------------------------------------------------------------------------------------|---------------|--------------|---------------------------------------------------------------------------|--------------------------------------|---------------------------------------|-------------------------------------------------------------|--------|-------------------------------------------|
| Grantor                                                                                           | Grantee          |                                                                                     | Sale<br>Price | Sale<br>Date | Inst.<br>Type                                                             | Terms of Sale                        | Libe<br>& Pa                          |                                                             | rified | Prcnt.<br>Trans.                          |
| LEHMANN DANA F                                                                                    | LEHMANN GARY L & | DANA F                                                                              | 0             | 06/25/2010   | QC QC                                                                     | FAMILY SALE                          | 2010                                  | -2351QC PTA                                                 | A      | 0.0                                       |
| Property Address                                                                                  |                  | Class: 102 A                                                                        | GRICULTURAL   | - Zoning:    | Buil                                                                      | ding Permit(s)                       | Da                                    | ate Number                                                  | St     | atus                                      |
| W KELLY RD                                                                                        |                  | School: LAKE                                                                        |               |              |                                                                           |                                      |                                       |                                                             |        |                                           |
| Owner's Name/Address<br>LEHMANN GARY L & DANA F<br>7921 EAST PARIS SE<br>CALEDONIA MI 49316       |                  | P.R.E. 100% MAP #:  X Improved                                                      |               | ' Est TCV 1  | st TCV 125,834  Land Value Estimates for Land Table Ag 1 .A - Agriculture |                                      |                                       |                                                             |        |                                           |
| CALEDONIA MI 49316  Tax Description . SEC 24 T22N R8W NE 1/4 OF NE 1/4. 40 A. Comments/Influences |                  | Public Improveme Dirt Road Gravel Ro X Paved Roa Storm Sew Sidewalk                 | ad<br>d       | AG SW 2      | otion Fro<br>2014 30 - 6<br>2014 ROW<br>2014 UNTILL                       | ntage Depth From 15 ACRES 34.00 4.00 | Acres 3600<br>Acres 0<br>Acres 1700   | te %Adj. Reaso<br>100<br>100<br>100<br>100<br>tal Est. Land |        | Value<br>122,400<br>0<br>3,400<br>125,800 |
|                                                                                                   | D                | Water<br>Sewer<br>X Electric<br>Gas                                                 | ed-Card       |              | wood Frame                                                                | e March Boa                          |                                       | .00 240                                                     | 0      | 0                                         |
| 009-013-064-00<br>To an array                                                                     | Ligand (Princip) | Undergrou Topograph Site X Level Rolling Low High                                   |               |              |                                                                           |                                      |                                       |                                                             |        |                                           |
|                                                                                                   |                  | Landscape<br>Swamp<br>Wooded<br>Pond<br>Waterfron<br>Ravine<br>Wetland<br>Flood Pla | t             | Year         | Land<br>Value                                                             | _                                    |                                       |                                                             |        | Taxable<br>Value                          |
| THE REST                                                                                          |                  | Who When                                                                            | What          | 2017         | 62,900                                                                    | 0                                    | <u> </u>                              |                                                             |        | 28,771C                                   |
| The Equalizer. Copyright                                                                          |                  | TPC 11/04/20                                                                        | 16 INSPECTE   | 2016<br>2015 | 74,000<br>60,000                                                          |                                      | , , , , , , , , , , , , , , , , , , , |                                                             |        | 28,515C<br>28,430C                        |
| Licensed To: Township of                                                                          |                  |                                                                                     |               |              |                                                                           |                                      |                                       |                                                             |        |                                           |