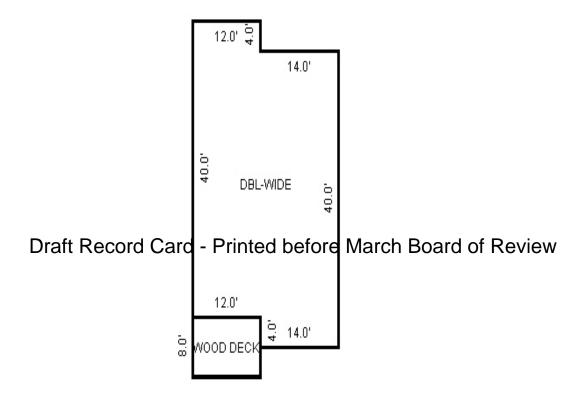

e Gambrel Mansard Shed  X Asphalt Shingle  Chimney:                                                                           | No Floor SF  (10) Floor Support  Joists:                                                                                                           | Public Water Public Sewer  Water Well 1000 Gal Septic 2000 Gal Septic Lump Sum Items:                                                                                                                                |                                                                                                                                                                                                                                   |

<sup>\*\*\*</sup> Information herein deemed reliable but not guaranteed\*\*\*



Sketch by Apex !V™

| Parcel Number: 009-02/-0  | 09-40