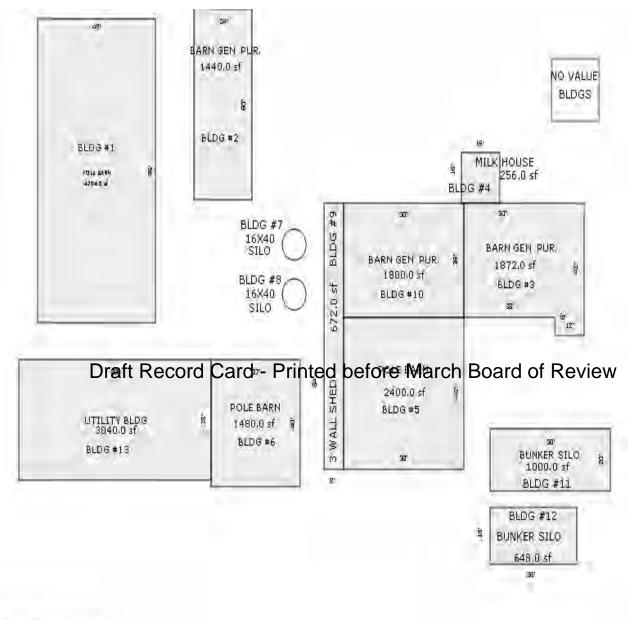

| Parcel Number: 009-024-0                                                                          | 001-00           | Jurisdiction:                                                                       | LAKE TOW      | NSHIP        | C                                                                         | County: Missaukee                    |                                       | Printed on                                                  |        | 01/19/2017                                |
|---------------------------------------------------------------------------------------------------|------------------|-------------------------------------------------------------------------------------|---------------|--------------|---------------------------------------------------------------------------|--------------------------------------|---------------------------------------|-------------------------------------------------------------|--------|-------------------------------------------|
| Grantor                                                                                           | Grantee          |                                                                                     | Sale<br>Price | Sale<br>Date | Inst.<br>Type                                                             | Terms of Sale                        | Libe<br>& Pa                          |                                                             | rified | Prcnt.<br>Trans.                          |
| LEHMANN DANA F                                                                                    | LEHMANN GARY L & | DANA F                                                                              | 0             | 06/25/2010   | QC QC                                                                     | FAMILY SALE                          | 2010                                  | -2351QC PTA                                                 | A      | 0.0                                       |
| Property Address                                                                                  |                  | Class: 102 A                                                                        | GRICULTURAL   | - Zoning:    | Buil                                                                      | ding Permit(s)                       | Da                                    | ate Number                                                  | St     | atus                                      |
| W KELLY RD                                                                                        |                  | School: LAKE                                                                        |               |              |                                                                           |                                      |                                       |                                                             |        |                                           |
| Owner's Name/Address<br>LEHMANN GARY L & DANA F<br>7921 EAST PARIS SE<br>CALEDONIA MI 49316       |                  | P.R.E. 100% MAP #:  X Improved                                                      |               | ' Est TCV 1  | st TCV 125,834  Land Value Estimates for Land Table Ag 1 .A - Agriculture |                                      |                                       |                                                             |        |                                           |
| CALEDONIA MI 49316  Tax Description . SEC 24 T22N R8W NE 1/4 OF NE 1/4. 40 A. Comments/Influences |                  | Public Improveme Dirt Road Gravel Ro X Paved Roa Storm Sew Sidewalk                 | ad<br>d       | AG SW 2      | otion Fro<br>2014 30 - 6<br>2014 ROW<br>2014 UNTILL                       | ntage Depth From 15 ACRES 34.00 4.00 | Acres 3600<br>Acres 0<br>Acres 1700   | te %Adj. Reaso<br>100<br>100<br>100<br>100<br>tal Est. Land |        | Value<br>122,400<br>0<br>3,400<br>125,800 |
|                                                                                                   | D                | Water<br>Sewer<br>X Electric<br>Gas                                                 | ed-Card       |              | wood Frame                                                                | e March Boa                          |                                       | .00 240                                                     | 0      | 0                                         |
| 009-013-064-00<br>To an array                                                                     | Ligand (Princip) | Undergrou Topograph Site X Level Rolling Low High                                   |               |              |                                                                           |                                      |                                       |                                                             |        |                                           |
|                                                                                                   |                  | Landscape<br>Swamp<br>Wooded<br>Pond<br>Waterfron<br>Ravine<br>Wetland<br>Flood Pla | t             | Year         | Land<br>Value                                                             | _                                    |                                       |                                                             |        | Taxable<br>Value                          |
| THE REST                                                                                          |                  | Who When                                                                            | What          | 2017         | 62,900                                                                    | 0                                    | <u> </u>                              |                                                             |        | 28,771C                                   |
| The Equalizer. Copyright                                                                          |                  | TPC 11/04/20                                                                        | 16 INSPECTE   | 2016<br>2015 | 74,000<br>60,000                                                          |                                      | , , , , , , , , , , , , , , , , , , , |                                                             |        | 28,515C<br>28,430C                        |
| Licensed To: Township of                                                                          |                  |                                                                                     |               |              |                                                                           |                                      |                                       |                                                             |        |                                           |