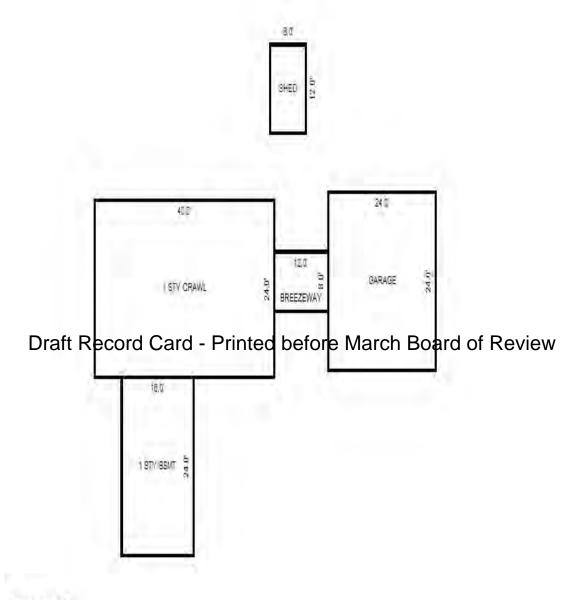

| Parcel Number: 009-024-0                                                                          | 001-00           | Jurisdiction:                                                                       | LAKE TOW      | NSHIP        | C                                                                         | County: Missaukee                    |                                       | Printed on                                                  |        | 01/19/2017                                |
|---------------------------------------------------------------------------------------------------|------------------|-------------------------------------------------------------------------------------|---------------|--------------|---------------------------------------------------------------------------|--------------------------------------|---------------------------------------|-------------------------------------------------------------|--------|-------------------------------------------|
| Grantor                                                                                           | Grantee          |                                                                                     | Sale<br>Price | Sale<br>Date | Inst.<br>Type                                                             | Terms of Sale                        | Libe<br>& Pa                          |                                                             | rified | Prcnt.<br>Trans.                          |
| LEHMANN DANA F                                                                                    | LEHMANN GARY L & | DANA F                                                                              | 0             | 06/25/2010   | QC QC                                                                     | FAMILY SALE                          | 2010                                  | -2351QC PTA                                                 | A      | 0.0                                       |
| Property Address                                                                                  |                  | Class: 102 A                                                                        | GRICULTURAL   | - Zoning:    | Buil                                                                      | ding Permit(s)                       | Da                                    | ate Number                                                  | St     | atus                                      |
| W KELLY RD                                                                                        |                  | School: LAKE                                                                        |               |              |                                                                           |                                      |                                       |                                                             |        |                                           |
| Owner's Name/Address<br>LEHMANN GARY L & DANA F<br>7921 EAST PARIS SE<br>CALEDONIA MI 49316       |                  | P.R.E. 100% MAP #:  X Improved                                                      |               | ' Est TCV 1  | st TCV 125,834  Land Value Estimates for Land Table Ag 1 .A - Agriculture |                                      |                                       |                                                             |        |                                           |
| CALEDONIA MI 49316  Tax Description . SEC 24 T22N R8W NE 1/4 OF NE 1/4. 40 A. Comments/Influences |                  | Public Improveme Dirt Road Gravel Ro X Paved Roa Storm Sew Sidewalk                 | ad<br>d       | AG SW 2      | otion Fro<br>2014 30 - 6<br>2014 ROW<br>2014 UNTILL                       | ntage Depth From 15 ACRES 34.00 4.00 | Acres 3600<br>Acres 0<br>Acres 1700   | te %Adj. Reaso<br>100<br>100<br>100<br>100<br>tal Est. Land |        | Value<br>122,400<br>0<br>3,400<br>125,800 |
|                                                                                                   | D                | Water<br>Sewer<br>X Electric<br>Gas                                                 | ed-Card       |              | wood Frame                                                                | e March Boa                          |                                       | .00 240                                                     | 0      | 0                                         |
| 009-013-064-00<br>To an array                                                                     | Ligand (Princip) | Undergrou Topograph Site X Level Rolling Low High                                   |               |              |                                                                           |                                      |                                       |                                                             |        |                                           |
|                                                                                                   |                  | Landscape<br>Swamp<br>Wooded<br>Pond<br>Waterfron<br>Ravine<br>Wetland<br>Flood Pla | t             | Year         | Land<br>Value                                                             | _                                    |                                       |                                                             |        | Taxable<br>Value                          |
| THE REST                                                                                          |                  | Who When                                                                            | What          | 2017         | 62,900                                                                    | 0                                    | <u> </u>                              |                                                             |        | 28,771C                                   |
| The Equalizer. Copyright                                                                          |                  | TPC 11/04/20                                                                        | 16 INSPECTE   | 2016<br>2015 | 74,000<br>60,000                                                          |                                      | , , , , , , , , , , , , , , , , , , , |                                                             |        | 28,515C<br>28,430C                        |
| Licensed To: Township of                                                                          |                  |                                                                                     |               |              |                                                                           |                                      |                                       |                                                             |        |                                           |