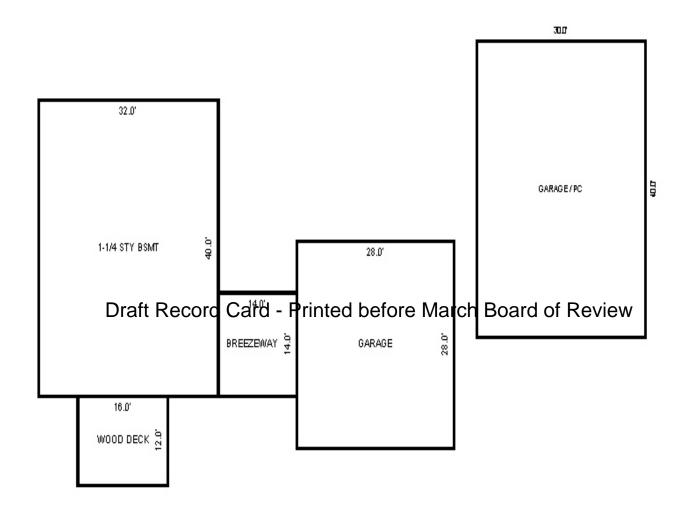

| Parcel Number: 009-024-0                                                                          | 001-00           | Jurisdiction:                                                                       | LAKE TOW      | NSHIP        | C                                                                         | County: Missaukee                    |                                       | Printed on                                                  |        | 01/19/2017                                |
|---------------------------------------------------------------------------------------------------|------------------|-------------------------------------------------------------------------------------|---------------|--------------|---------------------------------------------------------------------------|--------------------------------------|---------------------------------------|-------------------------------------------------------------|--------|-------------------------------------------|
| Grantor                                                                                           | Grantee          |                                                                                     | Sale<br>Price | Sale<br>Date | Inst.<br>Type                                                             | Terms of Sale                        | Libe<br>& Pa                          |                                                             | rified | Prcnt.<br>Trans.                          |
| LEHMANN DANA F                                                                                    | LEHMANN GARY L & | DANA F                                                                              | 0             | 06/25/2010   | QC QC                                                                     | FAMILY SALE                          | 2010                                  | -2351QC PTA                                                 | A      | 0.0                                       |
| Property Address                                                                                  |                  | Class: 102 A                                                                        | GRICULTURAL   | - Zoning:    | Buil                                                                      | ding Permit(s)                       | Da                                    | ate Number                                                  | St     | atus                                      |
| W KELLY RD                                                                                        |                  | School: LAKE                                                                        |               |              |                                                                           |                                      |                                       |                                                             |        |                                           |
| Owner's Name/Address<br>LEHMANN GARY L & DANA F<br>7921 EAST PARIS SE<br>CALEDONIA MI 49316       |                  | P.R.E. 100% MAP #:  X Improved                                                      |               | ' Est TCV 1  | st TCV 125,834  Land Value Estimates for Land Table Ag 1 .A - Agriculture |                                      |                                       |                                                             |        |                                           |
| CALEDONIA MI 49316  Tax Description . SEC 24 T22N R8W NE 1/4 OF NE 1/4. 40 A. Comments/Influences |                  | Public Improveme Dirt Road Gravel Ro X Paved Roa Storm Sew Sidewalk                 | ad<br>d       | AG SW 2      | otion Fro<br>2014 30 - 6<br>2014 ROW<br>2014 UNTILL                       | ntage Depth From 15 ACRES 34.00 4.00 | Acres 3600<br>Acres 0<br>Acres 1700   | te %Adj. Reaso<br>100<br>100<br>100<br>100<br>tal Est. Land |        | Value<br>122,400<br>0<br>3,400<br>125,800 |
|                                                                                                   | D                | Water<br>Sewer<br>X Electric<br>Gas                                                 | ed-Card       |              | wood Frame                                                                | e March Boa                          |                                       | .00 240                                                     | 0      | 0                                         |
| 009-013-064-00<br>To an array                                                                     | Ligand (Princip) | Undergrou Topograph Site X Level Rolling Low High                                   |               |              |                                                                           |                                      |                                       |                                                             |        |                                           |
|                                                                                                   |                  | Landscape<br>Swamp<br>Wooded<br>Pond<br>Waterfron<br>Ravine<br>Wetland<br>Flood Pla | t             | Year         | Land<br>Value                                                             | _                                    |                                       |                                                             |        | Taxable<br>Value                          |
| THE REST                                                                                          |                  | Who When                                                                            | What          | 2017         | 62,900                                                                    | 0                                    | <u> </u>                              |                                                             |        | 28,771C                                   |
| The Equalizer. Copyright                                                                          |                  | TPC 11/04/20                                                                        | 16 INSPECTE   | 2016<br>2015 | 74,000<br>60,000                                                          |                                      | , , , , , , , , , , , , , , , , , , , |                                                             |        | 28,515C<br>28,430C                        |
| Licensed To: Township of                                                                          |                  |                                                                                     |               |              |                                                                           |                                      |                                       |                                                             |        |                                           |