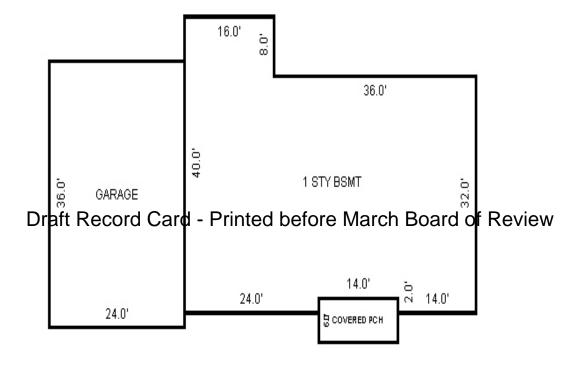

| Parcel Number: 009-024-0                                                                          | 001-00           | Jurisdiction:                                                                       | LAKE TOW      | NSHIP        | C                                                                         | County: Missaukee                    |                                       | Printed on                                                  |        | 01/19/2017                                |
|---------------------------------------------------------------------------------------------------|------------------|-------------------------------------------------------------------------------------|---------------|--------------|---------------------------------------------------------------------------|--------------------------------------|---------------------------------------|-------------------------------------------------------------|--------|-------------------------------------------|
| Grantor                                                                                           | Grantee          |                                                                                     | Sale<br>Price | Sale<br>Date | Inst.<br>Type                                                             | Terms of Sale                        | Libe<br>& Pa                          |                                                             | rified | Prcnt.<br>Trans.                          |
| LEHMANN DANA F                                                                                    | LEHMANN GARY L & | DANA F                                                                              | 0             | 06/25/2010   | QC QC                                                                     | FAMILY SALE                          | 2010                                  | -2351QC PTA                                                 | A      | 0.0                                       |
| Property Address                                                                                  |                  | Class: 102 A                                                                        | GRICULTURAL   | - Zoning:    | Buil                                                                      | ding Permit(s)                       | Da                                    | ate Number                                                  | St     | atus                                      |
| W KELLY RD                                                                                        |                  | School: LAKE                                                                        |               |              |                                                                           |                                      |                                       |                                                             |        |                                           |
| Owner's Name/Address<br>LEHMANN GARY L & DANA F<br>7921 EAST PARIS SE<br>CALEDONIA MI 49316       |                  | P.R.E. 100% MAP #:  X Improved                                                      |               | ' Est TCV 1  | st TCV 125,834  Land Value Estimates for Land Table Ag 1 .A - Agriculture |                                      |                                       |                                                             |        |                                           |
| CALEDONIA MI 49316  Tax Description . SEC 24 T22N R8W NE 1/4 OF NE 1/4. 40 A. Comments/Influences |                  | Public Improveme Dirt Road Gravel Ro X Paved Roa Storm Sew Sidewalk                 | ad<br>d       | AG SW 2      | otion Fro<br>2014 30 - 6<br>2014 ROW<br>2014 UNTILL                       | ntage Depth From 15 ACRES 34.00 4.00 | Acres 3600<br>Acres 0<br>Acres 1700   | te %Adj. Reaso<br>100<br>100<br>100<br>100<br>tal Est. Land |        | Value<br>122,400<br>0<br>3,400<br>125,800 |
|                                                                                                   | D                | Water<br>Sewer<br>X Electric<br>Gas                                                 | ed-Card       |              | wood Frame                                                                | e March Boa                          |                                       | .00 240                                                     | 0      | 0                                         |
| 009-013-064-00<br>To an array                                                                     | Ligand (Princip) | Undergrou Topograph Site X Level Rolling Low High                                   |               |              |                                                                           |                                      |                                       |                                                             |        |                                           |
|                                                                                                   |                  | Landscape<br>Swamp<br>Wooded<br>Pond<br>Waterfron<br>Ravine<br>Wetland<br>Flood Pla | t             | Year         | Land<br>Value                                                             | _                                    |                                       |                                                             |        | Taxable<br>Value                          |
| THE REST                                                                                          |                  | Who When                                                                            | What          | 2017         | 62,900                                                                    | 0                                    | <u> </u>                              |                                                             |        | 28,771C                                   |
| The Equalizer. Copyright                                                                          |                  | TPC 11/04/20                                                                        | 16 INSPECTE   | 2016<br>2015 | 74,000<br>60,000                                                          |                                      | , , , , , , , , , , , , , , , , , , , |                                                             |        | 28,515C<br>28,430C                        |
| Licensed To: Township of                                                                          |                  |                                                                                     |               |              |                                                                           |                                      |                                       |                                                             |        |                                           |