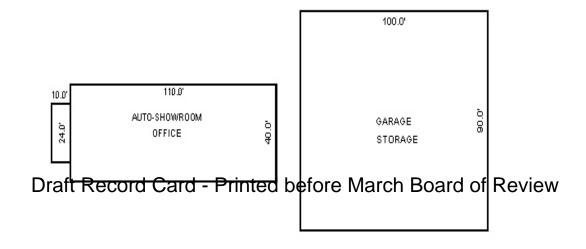

| Parcel Number: 009-024-0                                                                          | 001-00           | Jurisdiction:                                                                       | LAKE TOW      | NSHIP        | C                                                                         | County: Missaukee                    |                                       | Printed on                                                  |        | 01/19/2017                                |
|---------------------------------------------------------------------------------------------------|------------------|-------------------------------------------------------------------------------------|---------------|--------------|---------------------------------------------------------------------------|--------------------------------------|---------------------------------------|-------------------------------------------------------------|--------|-------------------------------------------|
| Grantor                                                                                           | Grantee          |                                                                                     | Sale<br>Price | Sale<br>Date | Inst.<br>Type                                                             | Terms of Sale                        | Libe<br>& Pa                          |                                                             | rified | Prcnt.<br>Trans.                          |
| LEHMANN DANA F                                                                                    | LEHMANN GARY L & | DANA F                                                                              | 0             | 06/25/2010   | QC QC                                                                     | FAMILY SALE                          | 2010                                  | -2351QC PTA                                                 | A      | 0.0                                       |
| Property Address                                                                                  |                  | Class: 102 A                                                                        | GRICULTURAL   | - Zoning:    | Buil                                                                      | ding Permit(s)                       | Da                                    | ate Number                                                  | St     | atus                                      |
| W KELLY RD                                                                                        |                  | School: LAKE                                                                        |               |              |                                                                           |                                      |                                       |                                                             |        |                                           |
| Owner's Name/Address<br>LEHMANN GARY L & DANA F<br>7921 EAST PARIS SE<br>CALEDONIA MI 49316       |                  | P.R.E. 100% MAP #:  X Improved                                                      |               | ' Est TCV 1  | st TCV 125,834  Land Value Estimates for Land Table Ag 1 .A - Agriculture |                                      |                                       |                                                             |        |                                           |
| CALEDONIA MI 49316  Tax Description . SEC 24 T22N R8W NE 1/4 OF NE 1/4. 40 A. Comments/Influences |                  | Public Improveme Dirt Road Gravel Ro X Paved Roa Storm Sew Sidewalk                 | ad<br>d       | AG SW 2      | otion Fro<br>2014 30 - 6<br>2014 ROW<br>2014 UNTILL                       | ntage Depth From 15 ACRES 34.00 4.00 | Acres 3600<br>Acres 0<br>Acres 1700   | te %Adj. Reaso<br>100<br>100<br>100<br>100<br>tal Est. Land |        | Value<br>122,400<br>0<br>3,400<br>125,800 |
|                                                                                                   | D                | Water<br>Sewer<br>X Electric<br>Gas                                                 | ed-Card       |              | wood Frame                                                                | e March Boa                          |                                       | .00 240                                                     | 0      | 0                                         |
| 009-013-064-00<br>To an array                                                                     | Ligand (Princip) | Undergrou Topograph Site X Level Rolling Low High                                   |               |              |                                                                           |                                      |                                       |                                                             |        |                                           |
|                                                                                                   |                  | Landscape<br>Swamp<br>Wooded<br>Pond<br>Waterfron<br>Ravine<br>Wetland<br>Flood Pla | t             | Year         | Land<br>Value                                                             | _                                    |                                       |                                                             |        | Taxable<br>Value                          |
| THE REST                                                                                          |                  | Who When                                                                            | What          | 2017         | 62,900                                                                    | 0                                    | <u> </u>                              |                                                             |        | 28,771C                                   |
| The Equalizer. Copyright                                                                          |                  | TPC 11/04/20                                                                        | 16 INSPECTE   | 2016<br>2015 | 74,000<br>60,000                                                          |                                      | , , , , , , , , , , , , , , , , , , , |                                                             |        | 28,515C<br>28,430C                        |
| Licensed To: Township of                                                                          |                  |                                                                                     |               |              |                                                                           |                                      |                                       |                                                             |        |                                           |