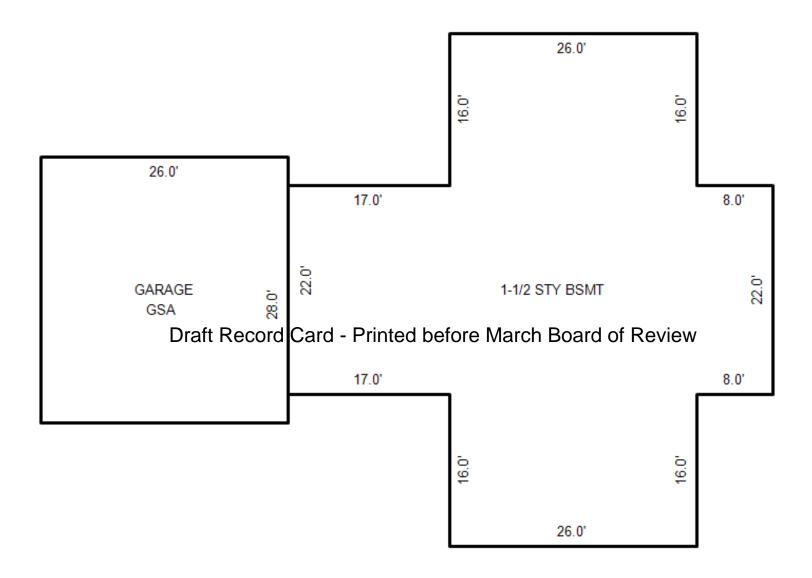

| 1 2,400<br>1 1,600<br>1 2,700<br>1 3,085<br>1 1,915<br>1 3,875<br>300 2,775<br>288 2,822<br>728 12,514<br>1 -1,300<br>2 750<br>960 10,042<br>1 375<br>Cost = 264,242                                                         |

<sup>\*\*\*</sup> Information herein deemed reliable but not guaranteed\*\*\*



<sup>\*\*\*</sup> Information herein deemed reliable but not guaranteed\*\*\*

| Parcel Number: 009-028-006                          | 5-00                                         | Jurisdictio                      | n: LAKE TOWN                          | ISHIP                    |                                                                          | County: Missaukee |                                     | Printed on   | n                         | 01/19/2017       |
|-----------------------------------------------------|----------------------------------------------|----------------------------------|---------------------------------------|--------------------------|--------------------------------------------------------------------------|-------------------|--------------------