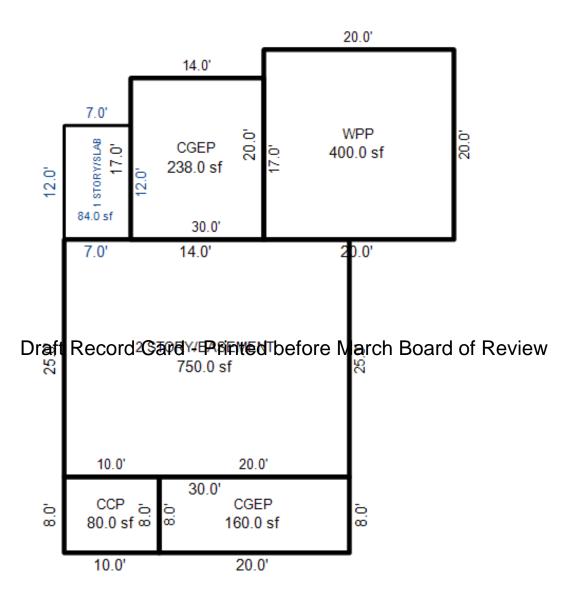

| Parcel Number: 009-024-0                                                                          | 001-00           | Jurisdiction:                                                                       | LAKE TOW      | NSHIP        | C                                                                         | County: Missaukee                    |                                       | Printed on                                                  |        | 01/19/2017                                |
|---------------------------------------------------------------------------------------------------|------------------|-------------------------------------------------------------------------------------|---------------|--------------|---------------------------------------------------------------------------|--------------------------------------|---------------------------------------|-------------------------------------------------------------|--------|-------------------------------------------|
| Grantor                                                                                           | Grantee          |                                                                                     | Sale<br>Price | Sale<br>Date | Inst.<br>Type                                                             | Terms of Sale                        | Libe<br>& Pa                          |                                                             | rified | Prcnt.<br>Trans.                          |
| LEHMANN DANA F                                                                                    | LEHMANN GARY L & | DANA F                                                                              | 0             | 06/25/2010   | QC QC                                                                     | FAMILY SALE                          | 2010                                  | -2351QC PTA                                                 | A      | 0.0                                       |
| Property Address                                                                                  |                  | Class: 102 A                                                                        | GRICULTURAL   | - Zoning:    | Buil                                                                      | ding Permit(s)                       | Da                                    | ate Number                                                  | St     | atus                                      |
| W KELLY RD                                                                                        |                  | School: LAKE                                                                        |               |              |                                                                           |                                      |                                       |                                                             |        |                                           |
| Owner's Name/Address<br>LEHMANN GARY L & DANA F<br>7921 EAST PARIS SE<br>CALEDONIA MI 49316       |                  | P.R.E. 100% MAP #:  X Improved                                                      |               | ' Est TCV 1  | st TCV 125,834  Land Value Estimates for Land Table Ag 1 .A - Agriculture |                                      |                                       |                                                             |        |                                           |
| CALEDONIA MI 49316  Tax Description . SEC 24 T22N R8W NE 1/4 OF NE 1/4. 40 A. Comments/Influences |                  | Public Improveme Dirt Road Gravel Ro X Paved Roa Storm Sew Sidewalk                 | ad<br>d       | AG SW 2      | otion Fro<br>2014 30 - 6<br>2014 ROW<br>2014 UNTILL                       | ntage Depth From 15 ACRES 34.00 4.00 | Acres 3600<br>Acres 0<br>Acres 1700   | te %Adj. Reaso<br>100<br>100<br>100<br>100<br>tal Est. Land |        | Value<br>122,400<br>0<br>3,400<br>125,800 |
|                                                                                                   | D                | Water<br>Sewer<br>X Electric<br>Gas                                                 | ed-Card       |              | wood Frame                                                                | e March Boa                          |                                       | .00 240                                                     | 0      | 0                                         |
| 009-013-064-00<br>To an array                                                                     | Ligand (Princip) | Undergrou Topograph Site X Level Rolling Low High                                   |               |              |                                                                           |                                      |                                       |                                                             |        |                                           |
|                                                                                                   |                  | Landscape<br>Swamp<br>Wooded<br>Pond<br>Waterfron<br>Ravine<br>Wetland<br>Flood Pla | t             | Year         | Land<br>Value                                                             | _                                    |                                       |                                                             |        | Taxable<br>Value                          |
| THE REST                                                                                          |                  | Who When                                                                            | What          | 2017         | 62,900                                                                    | 0                                    | <u> </u>                              |                                                             |        | 28,771C                                   |
| The Equalizer. Copyright                                                                          |                  | TPC 11/04/20                                                                        | 16 INSPECTE   | 2016<br>2015 | 74,000<br>60,000                                                          |                                      | , , , , , , , , , , , , , , , , , , , |                                                             |        | 28,515C<br>28,430C                        |
| Licensed To: Township of                                                                          |                  |                                                                                     |               |              |                                                                           |                                      |                                       |                                                             |        |                                           |