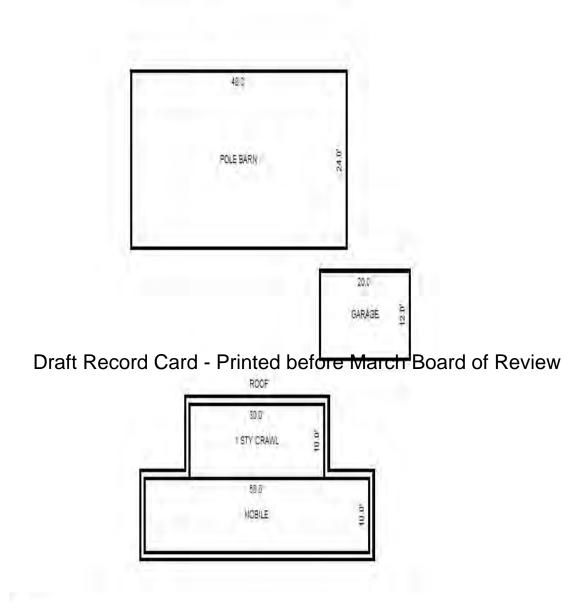

| Parcel Number: 009-024-0                                                                          | 001-00           | Jurisdiction:                                                                       | LAKE TOW      | NSHIP        | C                                                                         | County: Missaukee                    |                                       | Printed on                                                  |        | 01/19/2017                                |
|---------------------------------------------------------------------------------------------------|------------------|-------------------------------------------------------------------------------------|---------------|--------------|---------------------------------------------------------------------------|--------------------------------------|---------------------------------------|-------------------------------------------------------------|--------|-------------------------------------------|
| Grantor                                                                                           | Grantee          |                                                                                     | Sale<br>Price | Sale<br>Date | Inst.<br>Type                                                             | Terms of Sale                        | Libe<br>& Pa                          |                                                             | rified | Prcnt.<br>Trans.                          |
| LEHMANN DANA F                                                                                    | LEHMANN GARY L & | DANA F                                                                              | 0             | 06/25/2010   | QC QC                                                                     | FAMILY SALE                          | 2010                                  | -2351QC PTA                                                 | A      | 0.0                                       |
| Property Address                                                                                  |                  | Class: 102 A                                                                        | GRICULTURAL   | - Zoning:    | Buil                                                                      | ding Permit(s)                       | Da                                    | ate Number                                                  | St     | atus                                      |
| W KELLY RD                                                                                        |                  | School: LAKE                                                                        |               |              |                                                                           |                                      |                                       |                                                             |        |                                           |
| Owner's Name/Address<br>LEHMANN GARY L & DANA F<br>7921 EAST PARIS SE<br>CALEDONIA MI 49316       |                  | P.R.E. 100% MAP #:  X Improved                                                      |               | ' Est TCV 1  | st TCV 125,834  Land Value Estimates for Land Table Ag 1 .A - Agriculture |                                      |                                       |                                                             |        |                                           |
| CALEDONIA MI 49316  Tax Description . SEC 24 T22N R8W NE 1/4 OF NE 1/4. 40 A. Comments/Influences |                  | Public Improveme Dirt Road Gravel Ro X Paved Roa Storm Sew Sidewalk                 | ad<br>d       | AG SW 2      | otion Fro<br>2014 30 - 6<br>2014 ROW<br>2014 UNTILL                       | ntage Depth From 15 ACRES 34.00 4.00 | Acres 3600<br>Acres 0<br>Acres 1700   | te %Adj. Reaso<br>100<br>100<br>100<br>100<br>tal Est. Land |        | Value<br>122,400<br>0<br>3,400<br>125,800 |
|                                                                                                   | D                | Water<br>Sewer<br>X Electric<br>Gas                                                 | ed-Card       |              | wood Frame                                                                | e March Boa                          |                                       | .00 240                                                     | 0      | 0                                         |
| 009-013-064-00<br>To an array                                                                     | Ligand (Princip) | Undergrou Topograph Site X Level Rolling Low High                                   |               |              |                                                                           |                                      |                                       |                                                             |        |                                           |
|                                                                                                   |                  | Landscape<br>Swamp<br>Wooded<br>Pond<br>Waterfron<br>Ravine<br>Wetland<br>Flood Pla | t             | Year         | Land<br>Value                                                             | _                                    |                                       |                                                             |        | Taxable<br>Value                          |
| THE REST                                                                                          |                  | Who When                                                                            | What          | 2017         | 62,900                                                                    | 0                                    | <u> </u>                              |                                                             |        | 28,771C                                   |
| The Equalizer. Copyright                                                                          |                  | TPC 11/04/20                                                                        | 16 INSPECTE   | 2016<br>2015 | 74,000<br>60,000                                                          |                                      | , , , , , , , , , , , , , , , , , , , |                                                             |        | 28,515C<br>28,430C                        |
| Licensed To: Township of                                                                          |                  |                                                                                     |               |              |                                                                           |                                      |                                       |                                                             |        |                                           |