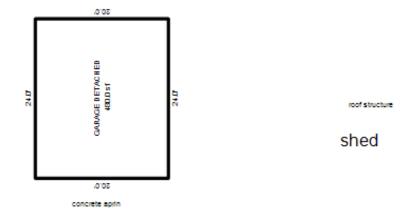

Additions/Adjus (13) Plumbing Average Fixture(s) (14) Water/Sewer  Printed Delpie M (15) Built-Ins & Fire Appliance Allowance (16) Porches CCP (1 Story), Sta (17) Garages Class:D Exterior: Si Base Cost Mechanical Doors Notes: ENCLOSED CONVE | Foundation Rate Crawl Space 42.07 tments  arch Board of Replaces  ndard ding Foundation: 42                                                                                                               | Bsmnt-Adj Heat-Ad; 7 -6.76 -0.78 Rate 525.00 CEVEW 1235.00 56.11 Inch (Unfinished) 19.15 325.00 RED WITH COVERED ROOM | 2253 77,796 Size Cost  1 525  1 1,575 1 2,720  1 1,235  20 1,122  480 9,192 1 325                                                                      |

<sup>\*\*\*</sup> Information herein deemed reliable but not guaranteed\*\*\*





\*\*\* Information herein deemed reliable but not guaranteed\*\*\*

| Parcel Number: 009-028-00                                                | 06-40               | Jurisdiction                                                                      | n: LAKE TOW        | NSHIP                                 |                                                  | County: Missaukee                                           |                                                | Print                          | ed on                     |                         | 01/19/              | /2017            |
|--------------------------------------------------------------------------|---------------------|-----------------------------------------------------------------------------------|------------