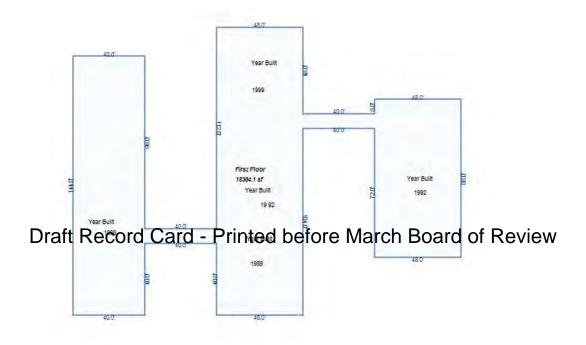

| Parcel Number: 009-024-0                                                                          | 001-00           | Jurisdiction:                                                                       | LAKE TOW      | NSHIP        | C                                                                         | County: Missaukee                    |                                       | Printed on                                                  |        | 01/19/2017                                |
|---------------------------------------------------------------------------------------------------|------------------|-------------------------------------------------------------------------------------|---------------|--------------|---------------------------------------------------------------------------|--------------------------------------|---------------------------------------|-------------------------------------------------------------|--------|-------------------------------------------|
| Grantor                                                                                           | Grantee          |                                                                                     | Sale<br>Price | Sale<br>Date | Inst.<br>Type                                                             | Terms of Sale                        | Libe<br>& Pa                          |                                                             | rified | Prcnt.<br>Trans.                          |
| LEHMANN DANA F                                                                                    | LEHMANN GARY L & | DANA F                                                                              | 0             | 06/25/2010   | QC QC                                                                     | FAMILY SALE                          | 2010                                  | -2351QC PTA                                                 | A      | 0.0                                       |
| Property Address                                                                                  |                  | Class: 102 A                                                                        | GRICULTURAL   | - Zoning:    | Buil                                                                      | ding Permit(s)                       | Da                                    | ate Number                                                  | St     | atus                                      |
| W KELLY RD                                                                                        |                  | School: LAKE                                                                        |               |              |                                                                           |                                      |                                       |                                                             |        |                                           |
| Owner's Name/Address<br>LEHMANN GARY L & DANA F<br>7921 EAST PARIS SE<br>CALEDONIA MI 49316       |                  | P.R.E. 100% MAP #:  X Improved                                                      |               | ' Est TCV 1  | st TCV 125,834  Land Value Estimates for Land Table Ag 1 .A - Agriculture |                                      |                                       |                                                             |        |                                           |
| CALEDONIA MI 49316  Tax Description . SEC 24 T22N R8W NE 1/4 OF NE 1/4. 40 A. Comments/Influences |                  | Public Improveme Dirt Road Gravel Ro X Paved Roa Storm Sew Sidewalk                 | ad<br>d       | AG SW 2      | otion Fro<br>2014 30 - 6<br>2014 ROW<br>2014 UNTILL                       | ntage Depth From 15 ACRES 34.00 4.00 | Acres 3600<br>Acres 0<br>Acres 1700   | te %Adj. Reaso<br>100<br>100<br>100<br>100<br>tal Est. Land |        | Value<br>122,400<br>0<br>3,400<br>125,800 |
|                                                                                                   | D                | Water<br>Sewer<br>X Electric<br>Gas                                                 | ed-Card       |              | wood Frame                                                                | e March Boa                          |                                       | .00 240                                                     | 0      | 0                                         |
| 009-013-064-00<br>To an array                                                                     | Ligand (Princip) | Undergrou Topograph Site X Level Rolling Low High                                   |               |              |                                                                           |                                      |                                       |                                                             |        |                                           |
|                                                                                                   |                  | Landscape<br>Swamp<br>Wooded<br>Pond<br>Waterfron<br>Ravine<br>Wetland<br>Flood Pla | t             | Year         | Land<br>Value                                                             | _                                    |                                       |                                                             |        | Taxable<br>Value                          |
| THE REST                                                                                          |                  | Who When                                                                            | What          | 2017         | 62,900                                                                    | 0                                    | <u> </u>                              |                                                             |        | 28,771C                                   |
| The Equalizer. Copyright                                                                          |                  | TPC 11/04/20                                                                        | 16 INSPECTE   | 2016<br>2015 | 74,000<br>60,000                                                          |                                      | , , , , , , , , , , , , , , , , , , , |                                                             |        | 28,515C<br>28,430C                        |
| Licensed To: Township of                                                                          |                  |                                                                                     |               |              |                                                                           |                                      |                                       |                                                             |        |                                           |