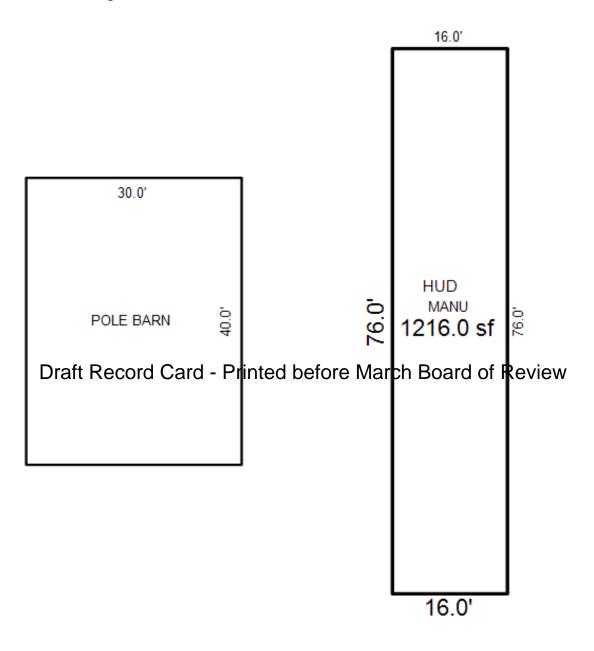

| Parcel Number: 009-024-0                                                                          | 001-00           | Jurisdiction:                                                                       | LAKE TOW      | NSHIP        | C                                                                         | County: Missaukee                    |                                       | Printed on                                                  |        | 01/19/2017                                |
|---------------------------------------------------------------------------------------------------|------------------|-------------------------------------------------------------------------------------|---------------|--------------|---------------------------------------------------------------------------|--------------------------------------|---------------------------------------|-------------------------------------------------------------|--------|-------------------------------------------|
| Grantor                                                                                           | Grantee          |                                                                                     | Sale<br>Price | Sale<br>Date | Inst.<br>Type                                                             | Terms of Sale                        | Libe<br>& Pa                          |                                                             | rified | Prcnt.<br>Trans.                          |
| LEHMANN DANA F                                                                                    | LEHMANN GARY L & | DANA F                                                                              | 0             | 06/25/2010   | QC QC                                                                     | FAMILY SALE                          | 2010                                  | -2351QC PTA                                                 | A      | 0.0                                       |
| Property Address                                                                                  |                  | Class: 102 A                                                                        | GRICULTURAL   | - Zoning:    | Buil                                                                      | ding Permit(s)                       | Da                                    | ate Number                                                  | St     | atus                                      |
| W KELLY RD                                                                                        |                  | School: LAKE                                                                        |               |              |                                                                           |                                      |                                       |                                                             |        |                                           |
| Owner's Name/Address<br>LEHMANN GARY L & DANA F<br>7921 EAST PARIS SE<br>CALEDONIA MI 49316       |                  | P.R.E. 100% MAP #:  X Improved                                                      |               | ' Est TCV 1  | st TCV 125,834  Land Value Estimates for Land Table Ag 1 .A - Agriculture |                                      |                                       |                                                             |        |                                           |
| CALEDONIA MI 49316  Tax Description . SEC 24 T22N R8W NE 1/4 OF NE 1/4. 40 A. Comments/Influences |                  | Public Improveme Dirt Road Gravel Ro X Paved Roa Storm Sew Sidewalk                 | ad<br>d       | AG SW 2      | otion Fro<br>2014 30 - 6<br>2014 ROW<br>2014 UNTILL                       | ntage Depth From 15 ACRES 34.00 4.00 | Acres 3600<br>Acres 0<br>Acres 1700   | te %Adj. Reaso<br>100<br>100<br>100<br>100<br>tal Est. Land |        | Value<br>122,400<br>0<br>3,400<br>125,800 |
|                                                                                                   | D                | Water<br>Sewer<br>X Electric<br>Gas                                                 | ed-Card       |              | wood Frame                                                                | e March Boa                          |                                       | .00 240                                                     | 0      | 0                                         |
| 009-013-064-00<br>To an array                                                                     | Ligand (Princip) | Undergrou Topograph Site X Level Rolling Low High                                   |               |              |                                                                           |                                      |                                       |                                                             |        |                                           |
|                                                                                                   |                  | Landscape<br>Swamp<br>Wooded<br>Pond<br>Waterfron<br>Ravine<br>Wetland<br>Flood Pla | t             | Year         | Land<br>Value                                                             | _                                    |                                       |                                                             |        | Taxable<br>Value                          |
| THE REST                                                                                          |                  | Who When                                                                            | What          | 2017         | 62,900                                                                    | 0                                    | <u> </u>                              |                                                             |        | 28,771C                                   |
| The Equalizer. Copyright                                                                          |                  | TPC 11/04/20                                                                        | 16 INSPECTE   | 2016<br>2015 | 74,000<br>60,000                                                          |                                      | , , , , , , , , , , , , , , , , , , , |                                                             |        | 28,515C<br>28,430C                        |
| Licensed To: Township of                                                                          |                  |                                                                                     |               |              |                                                                           |                                      |                                       |                                                             |        |                                           |