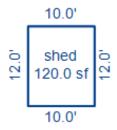

| Parcel Number: 009-024-0                                                                          | 001-00           | Jurisdiction:                                                                       | LAKE TOW      | NSHIP        | C                                                                         | County: Missaukee                    |                                       | Printed on                                                  |        | 01/19/2017                                |
|---------------------------------------------------------------------------------------------------|------------------|-------------------------------------------------------------------------------------|---------------|--------------|---------------------------------------------------------------------------|--------------------------------------|---------------------------------------|-------------------------------------------------------------|--------|-------------------------------------------|
| Grantor                                                                                           | Grantee          |                                                                                     | Sale<br>Price | Sale<br>Date | Inst.<br>Type                                                             | Terms of Sale                        | Libe<br>& Pa                          |                                                             | rified | Prcnt.<br>Trans.                          |
| LEHMANN DANA F                                                                                    | LEHMANN GARY L & | DANA F                                                                              | 0             | 06/25/2010   | QC QC                                                                     | FAMILY SALE                          | 2010                                  | -2351QC PTA                                                 | A      | 0.0                                       |
| Property Address                                                                                  |                  | Class: 102 A                                                                        | GRICULTURAL   | - Zoning:    | Buil                                                                      | ding Permit(s)                       | Da                                    | ate Number                                                  | St     | atus                                      |
| W KELLY RD                                                                                        |                  | School: LAKE                                                                        |               |              |                                                                           |                                      |                                       |                                                             |        |                                           |
| Owner's Name/Address<br>LEHMANN GARY L & DANA F<br>7921 EAST PARIS SE<br>CALEDONIA MI 49316       |                  | P.R.E. 100% MAP #:  X Improved                                                      |               | ' Est TCV 1  | st TCV 125,834  Land Value Estimates for Land Table Ag 1 .A - Agriculture |                                      |                                       |                                                             |        |                                           |
| CALEDONIA MI 49316  Tax Description . SEC 24 T22N R8W NE 1/4 OF NE 1/4. 40 A. Comments/Influences |                  | Public Improveme Dirt Road Gravel Ro X Paved Roa Storm Sew Sidewalk                 | ad<br>d       | AG SW 2      | otion Fro<br>2014 30 - 6<br>2014 ROW<br>2014 UNTILL                       | ntage Depth From 15 ACRES 34.00 4.00 | Acres 3600<br>Acres 0<br>Acres 1700   | te %Adj. Reaso<br>100<br>100<br>100<br>100<br>tal Est. Land |        | Value<br>122,400<br>0<br>3,400<br>125,800 |
|                                                                                                   | D                | Water<br>Sewer<br>X Electric<br>Gas                                                 | ed-Card       |              | wood Frame                                                                | e March Boa                          |                                       | .00 240                                                     | 0      | 0                                         |
| 009-013-064-00<br>To an array                                                                     | Ligand (Princip) | Undergrou Topograph Site X Level Rolling Low High                                   |               |              |                                                                           |                                      |                                       |                                                             |        |                                           |
|                                                                                                   |                  | Landscape<br>Swamp<br>Wooded<br>Pond<br>Waterfron<br>Ravine<br>Wetland<br>Flood Pla | t             | Year         | Land<br>Value                                                             | _                                    |                                       |                                                             |        | Taxable<br>Value                          |
| THE REST                                                                                          |                  | Who When                                                                            | What          | 2017         | 62,900                                                                    | 0                                    | <u> </u>                              |                                                             |        | 28,771C                                   |
| The Equalizer. Copyright                                                                          |                  | TPC 11/04/20                                                                        | 16 INSPECTE   | 2016<br>2015 | 74,000<br>60,000                                                          |                                      | , , , , , , , , , , , , , , , , , , , |                                                             |        | 28,515C<br>28,430C                        |
| Licensed To: Township of                                                                          |                  |                                                                                     |               |              |                                                                           |                                      |                                       |                                                             |        |                                           |