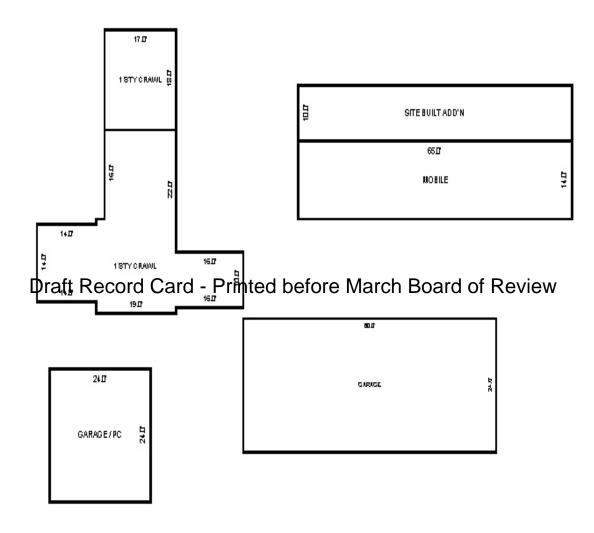

|                                           |

<sup>\*\*\*</sup> Information herein deemed reliable but not guaranteed\*\*\*



Sketch by Apex IV™

| Parcel Number: 009-029-012-00                                                    | 0           | Jurisdiction:                                                                                                                                                            | LAKE TOWN                    | ISHIP        | (             | County: Missaukee                     |                   | Printed on               |          | 01/19/2017       |
|----------------------------------------------------------------------------------|-------------|--------------------------------------------------------------------------------------------------------------------------------------------------------------------------|------------------------------|--------------|--------------