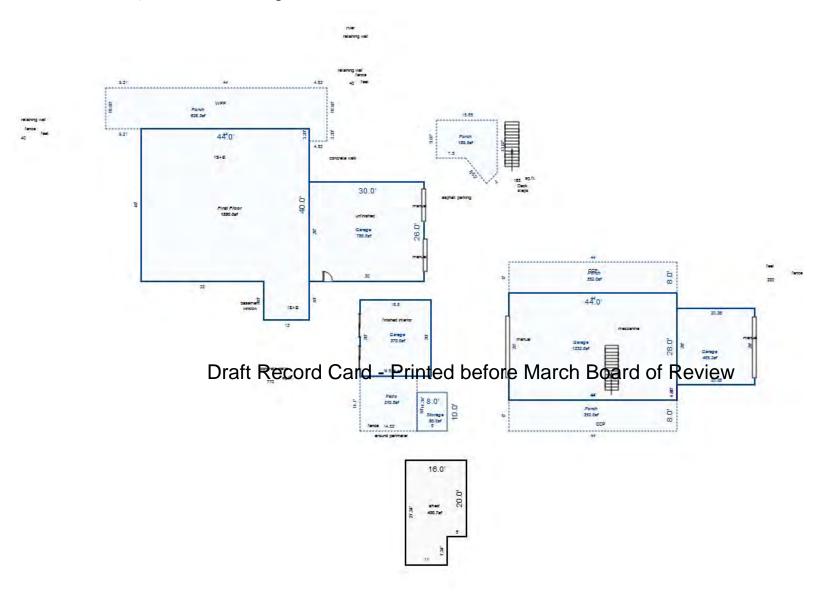

| Parcel Number: 009-024-0                                                                          | 001-00           | Jurisdiction:                                                                       | LAKE TOW      | NSHIP        | C                                                                         | County: Missaukee                    |                                       | Printed on                                                  |        | 01/19/2017                                |
|---------------------------------------------------------------------------------------------------|------------------|-------------------------------------------------------------------------------------|---------------|--------------|---------------------------------------------------------------------------|--------------------------------------|---------------------------------------|-------------------------------------------------------------|--------|-------------------------------------------|
| Grantor                                                                                           | Grantee          |                                                                                     | Sale<br>Price | Sale<br>Date | Inst.<br>Type                                                             | Terms of Sale                        | Libe<br>& Pa                          |                                                             | rified | Prcnt.<br>Trans.                          |
| LEHMANN DANA F                                                                                    | LEHMANN GARY L & | DANA F                                                                              | 0             | 06/25/2010   | QC QC                                                                     | FAMILY SALE                          | 2010                                  | -2351QC PTA                                                 | A      | 0.0                                       |
| Property Address                                                                                  |                  | Class: 102 A                                                                        | GRICULTURAL   | - Zoning:    | Buil                                                                      | ding Permit(s)                       | Da                                    | ate Number                                                  | St     | atus                                      |
| W KELLY RD                                                                                        |                  | School: LAKE                                                                        |               |              |                                                                           |                                      |                                       |                                                             |        |                                           |
| Owner's Name/Address<br>LEHMANN GARY L & DANA F<br>7921 EAST PARIS SE<br>CALEDONIA MI 49316       |                  | P.R.E. 100% MAP #:  X Improved                                                      |               | ' Est TCV 1  | st TCV 125,834  Land Value Estimates for Land Table Ag 1 .A - Agriculture |                                      |                                       |                                                             |        |                                           |
| CALEDONIA MI 49316  Tax Description . SEC 24 T22N R8W NE 1/4 OF NE 1/4. 40 A. Comments/Influences |                  | Public Improveme Dirt Road Gravel Ro X Paved Roa Storm Sew Sidewalk                 | ad<br>d       | AG SW 2      | otion Fro<br>2014 30 - 6<br>2014 ROW<br>2014 UNTILL                       | ntage Depth From 15 ACRES 34.00 4.00 | Acres 3600<br>Acres 0<br>Acres 1700   | te %Adj. Reaso<br>100<br>100<br>100<br>100<br>tal Est. Land |        | Value<br>122,400<br>0<br>3,400<br>125,800 |
|                                                                                                   | D                | Water<br>Sewer<br>X Electric<br>Gas                                                 | ed-Card       |              | wood Frame                                                                | e March Boa                          |                                       | .00 240                                                     | 0      | 0                                         |
| 009-013-064-00<br>To an array                                                                     | Ligand (Princip) | Undergrou Topograph Site X Level Rolling Low High                                   |               |              |                                                                           |                                      |                                       |                                                             |        |                                           |
|                                                                                                   |                  | Landscape<br>Swamp<br>Wooded<br>Pond<br>Waterfron<br>Ravine<br>Wetland<br>Flood Pla | t             | Year         | Land<br>Value                                                             | _                                    |                                       |                                                             |        | Taxable<br>Value                          |
| THE REST                                                                                          |                  | Who When                                                                            | What          | 2017         | 62,900                                                                    | 0                                    | <u> </u>                              |                                                             |        | 28,771C                                   |
| The Equalizer. Copyright                                                                          |                  | TPC 11/04/20                                                                        | 16 INSPECTE   | 2016<br>2015 | 74,000<br>60,000                                                          |                                      | , , , , , , , , , , , , , , , , , , , |                                                             |        | 28,515C<br>28,430C                        |
| Licensed To: Township of                                                                          |                  |                                                                                     |               |              |                                                                           |                                      |                                       |                                                             |        |                                           |