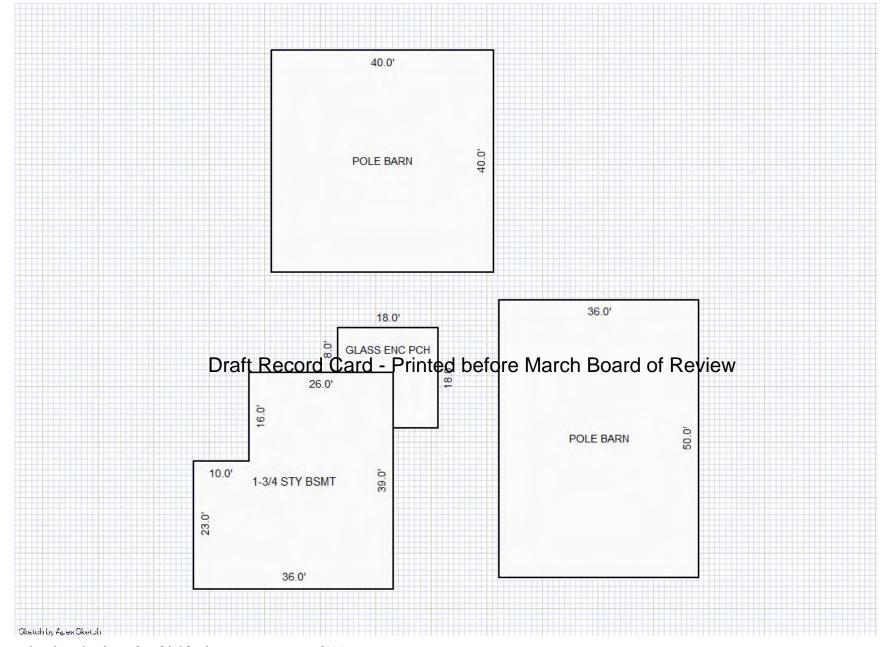

| Parcel Number: 009-024-0                                                                          | 001-00           | Jurisdiction:                                                                       | LAKE TOW      | NSHIP        | C                                                                         | County: Missaukee                    |                                       | Printed on                                                  |        | 01/19/2017                                |
|---------------------------------------------------------------------------------------------------|------------------|-------------------------------------------------------------------------------------|---------------|--------------|---------------------------------------------------------------------------|--------------------------------------|---------------------------------------|-------------------------------------------------------------|--------|-------------------------------------------|
| Grantor                                                                                           | Grantee          |                                                                                     | Sale<br>Price | Sale<br>Date | Inst.<br>Type                                                             | Terms of Sale                        | Libe<br>& Pa                          |                                                             | rified | Prcnt.<br>Trans.                          |
| LEHMANN DANA F                                                                                    | LEHMANN GARY L & | DANA F                                                                              | 0             | 06/25/2010   | QC QC                                                                     | FAMILY SALE                          | 2010                                  | -2351QC PTA                                                 | A      | 0.0                                       |
| Property Address                                                                                  |                  | Class: 102 A                                                                        | GRICULTURAL   | - Zoning:    | Buil                                                                      | ding Permit(s)                       | Da                                    | ate Number                                                  | St     | atus                                      |
| W KELLY RD                                                                                        |                  | School: LAKE                                                                        |               |              |                                                                           |                                      |                                       |                                                             |        |                                           |
| Owner's Name/Address<br>LEHMANN GARY L & DANA F<br>7921 EAST PARIS SE<br>CALEDONIA MI 49316       |                  | P.R.E. 100% MAP #:  X Improved                                                      |               | ' Est TCV 1  | st TCV 125,834  Land Value Estimates for Land Table Ag 1 .A - Agriculture |                                      |                                       |                                                             |        |                                           |
| CALEDONIA MI 49316  Tax Description . SEC 24 T22N R8W NE 1/4 OF NE 1/4. 40 A. Comments/Influences |                  | Public Improveme Dirt Road Gravel Ro X Paved Roa Storm Sew Sidewalk                 | ad<br>d       | AG SW 2      | otion Fro<br>2014 30 - 6<br>2014 ROW<br>2014 UNTILL                       | ntage Depth From 15 ACRES 34.00 4.00 | Acres 3600<br>Acres 0<br>Acres 1700   | te %Adj. Reaso<br>100<br>100<br>100<br>100<br>tal Est. Land |        | Value<br>122,400<br>0<br>3,400<br>125,800 |
|                                                                                                   | D                | Water<br>Sewer<br>X Electric<br>Gas                                                 | ed-Card       |              | wood Frame                                                                | e March Boa                          |                                       | .00 240                                                     | 0      | 0                                         |
| 009-013-064-00<br>To an array                                                                     | Ligand (Princip) | Undergrou Topograph Site X Level Rolling Low High                                   |               |              |                                                                           |                                      |                                       |                                                             |        |                                           |
|                                                                                                   |                  | Landscape<br>Swamp<br>Wooded<br>Pond<br>Waterfron<br>Ravine<br>Wetland<br>Flood Pla | t             | Year         | Land<br>Value                                                             | _                                    |                                       |                                                             |        | Taxable<br>Value                          |
| THE REST                                                                                          |                  | Who When                                                                            | What          | 2017         | 62,900                                                                    | 0                                    | <u> </u>                              |                                                             |        | 28,771C                                   |
| The Equalizer. Copyright                                                                          |                  | TPC 11/04/20                                                                        | 16 INSPECTE   | 2016<br>2015 | 74,000<br>60,000                                                          |                                      | , , , , , , , , , , , , , , , , , , , |                                                             |        | 28,515C<br>28,430C                        |
| Licensed To: Township of                                                                          |                  |                                                                                     |               |              |                                                                           |                                      |                                       |                                                             |        |                                           |