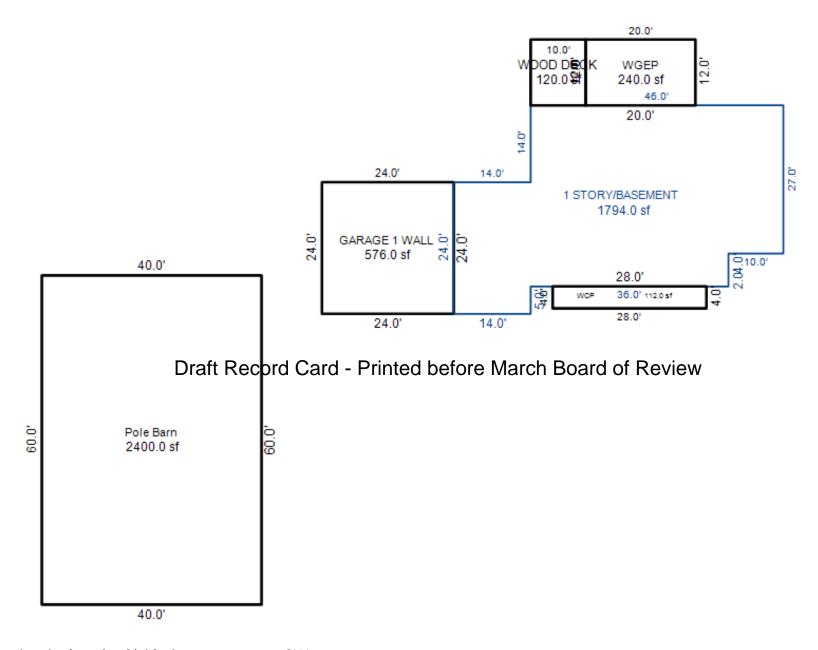

| Parcel Number: 009-024-0                                                                          | 001-00           | Jurisdiction:                                                                       | LAKE TOW      | NSHIP        | C                                                                         | County: Missaukee                    |                                       | Printed on                                                  |        | 01/19/2017                                |
|---------------------------------------------------------------------------------------------------|------------------|-------------------------------------------------------------------------------------|---------------|--------------|---------------------------------------------------------------------------|--------------------------------------|---------------------------------------|-------------------------------------------------------------|--------|-------------------------------------------|
| Grantor                                                                                           | Grantee          |                                                                                     | Sale<br>Price | Sale<br>Date | Inst.<br>Type                                                             | Terms of Sale                        | Libe<br>& Pa                          |                                                             | rified | Prcnt.<br>Trans.                          |
| LEHMANN DANA F                                                                                    | LEHMANN GARY L & | DANA F                                                                              | 0             | 06/25/2010   | QC QC                                                                     | FAMILY SALE                          | 2010                                  | -2351QC PTA                                                 | A      | 0.0                                       |
| Property Address                                                                                  |                  | Class: 102 A                                                                        | GRICULTURAL   | - Zoning:    | Buil                                                                      | ding Permit(s)                       | Da                                    | ate Number                                                  | St     | atus                                      |
| W KELLY RD                                                                                        |                  | School: LAKE                                                                        |               |              |                                                                           |                                      |                                       |                                                             |        |                                           |
| Owner's Name/Address<br>LEHMANN GARY L & DANA F<br>7921 EAST PARIS SE<br>CALEDONIA MI 49316       |                  | P.R.E. 100% MAP #:  X Improved                                                      |               | ' Est TCV 1  | st TCV 125,834  Land Value Estimates for Land Table Ag 1 .A - Agriculture |                                      |                                       |                                                             |        |                                           |
| CALEDONIA MI 49316  Tax Description . SEC 24 T22N R8W NE 1/4 OF NE 1/4. 40 A. Comments/Influences |                  | Public Improveme Dirt Road Gravel Ro X Paved Roa Storm Sew Sidewalk                 | ad<br>d       | AG SW 2      | otion Fro<br>2014 30 - 6<br>2014 ROW<br>2014 UNTILL                       | ntage Depth From 15 ACRES 34.00 4.00 | Acres 3600<br>Acres 0<br>Acres 1700   | te %Adj. Reaso<br>100<br>100<br>100<br>100<br>tal Est. Land |        | Value<br>122,400<br>0<br>3,400<br>125,800 |
|                                                                                                   | D                | Water<br>Sewer<br>X Electric<br>Gas                                                 | ed-Card       |              | wood Frame                                                                | e March Boa                          |                                       | .00 240                                                     | 0      | 0                                         |
| 009-013-064-00<br>To an array                                                                     | Ligand (Princip) | Undergrou Topograph Site X Level Rolling Low High                                   |               |              |                                                                           |                                      |                                       |                                                             |        |                                           |
|                                                                                                   |                  | Landscape<br>Swamp<br>Wooded<br>Pond<br>Waterfron<br>Ravine<br>Wetland<br>Flood Pla | t             | Year         | Land<br>Value                                                             | _                                    |                                       |                                                             |        | Taxable<br>Value                          |
| THE REST                                                                                          |                  | Who When                                                                            | What          | 2017         | 62,900                                                                    | 0                                    | <u> </u>                              |                                                             |        | 28,771C                                   |
| The Equalizer. Copyright                                                                          |                  | TPC 11/04/20                                                                        | 16 INSPECTE   | 2016<br>2015 | 74,000<br>60,000                                                          |                                      | , , , , , , , , , , , , , , , , , , , |                                                             |        | 28,515C<br>28,430C                        |
| Licensed To: Township of                                                                          |                  |                                                                                     |               |              |                                                                           |                                      |                                       |                                                             |        |                                           |