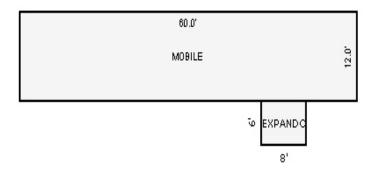

| Parcel Number: 009-024-0                                                                          | 001-00           | Jurisdiction:                                                                       | LAKE TOW      | NSHIP        | C                                                                         | County: Missaukee                    |                                       | Printed on                                                  |        | 01/19/2017                                |
|---------------------------------------------------------------------------------------------------|------------------|-------------------------------------------------------------------------------------|---------------|--------------|---------------------------------------------------------------------------|--------------------------------------|---------------------------------------|-------------------------------------------------------------|--------|-------------------------------------------|
| Grantor                                                                                           | Grantee          |                                                                                     | Sale<br>Price | Sale<br>Date | Inst.<br>Type                                                             | Terms of Sale                        | Libe<br>& Pa                          |                                                             | rified | Prcnt.<br>Trans.                          |
| LEHMANN DANA F                                                                                    | LEHMANN GARY L & | DANA F                                                                              | 0             | 06/25/2010   | QC QC                                                                     | FAMILY SALE                          | 2010                                  | -2351QC PTA                                                 | A      | 0.0                                       |
| Property Address                                                                                  |                  | Class: 102 A                                                                        | GRICULTURAL   | - Zoning:    | Buil                                                                      | ding Permit(s)                       | Da                                    | ate Number                                                  | St     | atus                                      |
| W KELLY RD                                                                                        |                  | School: LAKE                                                                        |               |              |                                                                           |                                      |                                       |                                                             |        |                                           |
| Owner's Name/Address<br>LEHMANN GARY L & DANA F<br>7921 EAST PARIS SE<br>CALEDONIA MI 49316       |                  | P.R.E. 100% MAP #:  X Improved                                                      |               | ' Est TCV 1  | st TCV 125,834  Land Value Estimates for Land Table Ag 1 .A - Agriculture |                                      |                                       |                                                             |        |                                           |
| CALEDONIA MI 49316  Tax Description . SEC 24 T22N R8W NE 1/4 OF NE 1/4. 40 A. Comments/Influences |                  | Public Improveme Dirt Road Gravel Ro X Paved Roa Storm Sew Sidewalk                 | ad<br>d       | AG SW 2      | otion Fro<br>2014 30 - 6<br>2014 ROW<br>2014 UNTILL                       | ntage Depth From 15 ACRES 34.00 4.00 | Acres 3600<br>Acres 0<br>Acres 1700   | te %Adj. Reaso<br>100<br>100<br>100<br>100<br>tal Est. Land |        | Value<br>122,400<br>0<br>3,400<br>125,800 |
|                                                                                                   | D                | Water<br>Sewer<br>X Electric<br>Gas                                                 | ed-Card       |              | wood Frame                                                                | e March Boa                          |                                       | .00 240                                                     | 0      | 0                                         |
| 009-013-064-00<br>To an array                                                                     | Ligand (Princip) | Undergrou Topograph Site X Level Rolling Low High                                   |               |              |                                                                           |                                      |                                       |                                                             |        |                                           |
|                                                                                                   |                  | Landscape<br>Swamp<br>Wooded<br>Pond<br>Waterfron<br>Ravine<br>Wetland<br>Flood Pla | t             | Year         | Land<br>Value                                                             | _                                    |                                       |                                                             |        | Taxable<br>Value                          |
| THE REST                                                                                          |                  | Who When                                                                            | What          | 2017         | 62,900                                                                    | 0                                    | <u> </u>                              |                                                             |        | 28,771C                                   |
| The Equalizer. Copyright                                                                          |                  | TPC 11/04/20                                                                        | 16 INSPECTE   | 2016<br>2015 | 74,000<br>60,000                                                          |                                      | , , , , , , , , , , , , , , , , , , , |                                                             |        | 28,515C<br>28,430C                        |
| Licensed To: Township of                                                                          |                  |                                                                                     |               |              |                                                                           |                                      |                                       |                                                             |        |                                           |