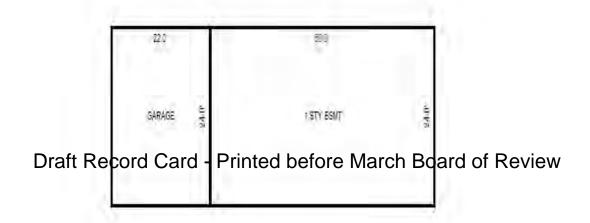

| Parcel Number: 009-024-0                                                                          | 001-00           | Jurisdiction:                                                                       | LAKE TOW      | NSHIP        | C                                                                         | County: Missaukee                    |                                       | Printed on                                                  |        | 01/19/2017                                |
|---------------------------------------------------------------------------------------------------|------------------|-------------------------------------------------------------------------------------|---------------|--------------|---------------------------------------------------------------------------|--------------------------------------|---------------------------------------|-------------------------------------------------------------|--------|-------------------------------------------|
| Grantor                                                                                           | Grantee          |                                                                                     | Sale<br>Price | Sale<br>Date | Inst.<br>Type                                                             | Terms of Sale                        | Libe<br>& Pa                          |                                                             | rified | Prcnt.<br>Trans.                          |
| LEHMANN DANA F                                                                                    | LEHMANN GARY L & | DANA F                                                                              | 0             | 06/25/2010   | QC QC                                                                     | FAMILY SALE                          | 2010                                  | -2351QC PTA                                                 | A      | 0.0                                       |
| Property Address                                                                                  |                  | Class: 102 A                                                                        | GRICULTURAL   | - Zoning:    | Buil                                                                      | ding Permit(s)                       | Da                                    | ate Number                                                  | St     | atus                                      |
| W KELLY RD                                                                                        |                  | School: LAKE                                                                        |               |              |                                                                           |                                      |                                       |                                                             |        |                                           |
| Owner's Name/Address<br>LEHMANN GARY L & DANA F<br>7921 EAST PARIS SE<br>CALEDONIA MI 49316       |                  | P.R.E. 100% MAP #:  X Improved                                                      |               | ' Est TCV 1  | st TCV 125,834  Land Value Estimates for Land Table Ag 1 .A - Agriculture |                                      |                                       |                                                             |        |                                           |
| CALEDONIA MI 49316  Tax Description . SEC 24 T22N R8W NE 1/4 OF NE 1/4. 40 A. Comments/Influences |                  | Public Improveme Dirt Road Gravel Ro X Paved Roa Storm Sew Sidewalk                 | ad<br>d       | AG SW 2      | otion Fro<br>2014 30 - 6<br>2014 ROW<br>2014 UNTILL                       | ntage Depth From 15 ACRES 34.00 4.00 | Acres 3600<br>Acres 0<br>Acres 1700   | te %Adj. Reaso<br>100<br>100<br>100<br>100<br>tal Est. Land |        | Value<br>122,400<br>0<br>3,400<br>125,800 |
|                                                                                                   | D                | Water<br>Sewer<br>X Electric<br>Gas                                                 | ed-Card       |              | wood Frame                                                                | e March Boa                          |                                       | .00 240                                                     | 0      | 0                                         |
| 009-013-064-00<br>To an array                                                                     | Ligand (Princip) | Undergrou Topograph Site X Level Rolling Low High                                   |               |              |                                                                           |                                      |                                       |                                                             |        |                                           |
|                                                                                                   |                  | Landscape<br>Swamp<br>Wooded<br>Pond<br>Waterfron<br>Ravine<br>Wetland<br>Flood Pla | t             | Year         | Land<br>Value                                                             | _                                    |                                       |                                                             |        | Taxable<br>Value                          |
| THE REST                                                                                          |                  | Who When                                                                            | What          | 2017         | 62,900                                                                    | 0                                    | <u> </u>                              |                                                             |        | 28,771C                                   |
| The Equalizer. Copyright                                                                          |                  | TPC 11/04/20                                                                        | 16 INSPECTE   | 2016<br>2015 | 74,000<br>60,000                                                          |                                      | , , , , , , , , , , , , , , , , , , , |                                                             |        | 28,515C<br>28,430C                        |
| Licensed To: Township of                                                                          |                  |                                                                                     |               |              |                                                                           |                                      |                                       |                                                             |        |                                           |