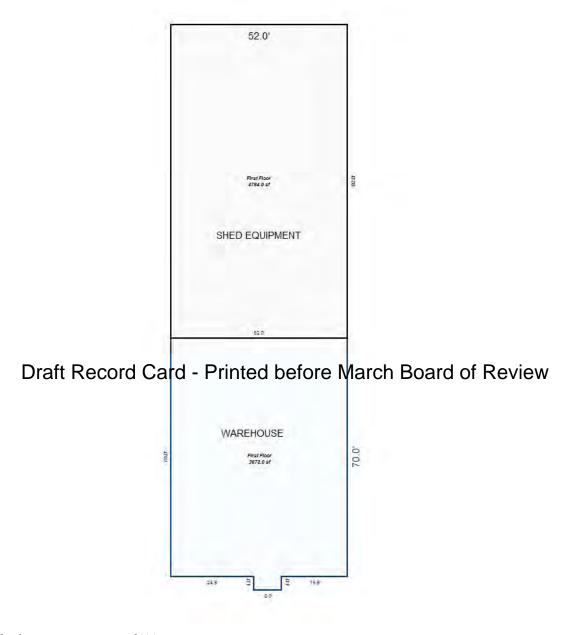

| Parcel Number: 009-024-0                                                                          | 001-00           | Jurisdiction:                                                                       | LAKE TOW      | NSHIP        | C                                                                         | County: Missaukee                    |                                       | Printed on                                                  |        | 01/19/2017                                |
|---------------------------------------------------------------------------------------------------|------------------|-------------------------------------------------------------------------------------|---------------|--------------|---------------------------------------------------------------------------|--------------------------------------|---------------------------------------|-------------------------------------------------------------|--------|-------------------------------------------|
| Grantor                                                                                           | Grantee          |                                                                                     | Sale<br>Price | Sale<br>Date | Inst.<br>Type                                                             | Terms of Sale                        | Libe<br>& Pa                          |                                                             | rified | Prcnt.<br>Trans.                          |
| LEHMANN DANA F                                                                                    | LEHMANN GARY L & | DANA F                                                                              | 0             | 06/25/2010   | QC QC                                                                     | FAMILY SALE                          | 2010                                  | -2351QC PTA                                                 | A      | 0.0                                       |
| Property Address                                                                                  |                  | Class: 102 A                                                                        | GRICULTURAL   | - Zoning:    | Buil                                                                      | ding Permit(s)                       | Da                                    | ate Number                                                  | St     | atus                                      |
| W KELLY RD                                                                                        |                  | School: LAKE                                                                        |               |              |                                                                           |                                      |                                       |                                                             |        |                                           |
| Owner's Name/Address<br>LEHMANN GARY L & DANA F<br>7921 EAST PARIS SE<br>CALEDONIA MI 49316       |                  | P.R.E. 100% MAP #:  X Improved                                                      |               | ' Est TCV 1  | st TCV 125,834  Land Value Estimates for Land Table Ag 1 .A - Agriculture |                                      |                                       |                                                             |        |                                           |
| CALEDONIA MI 49316  Tax Description . SEC 24 T22N R8W NE 1/4 OF NE 1/4. 40 A. Comments/Influences |                  | Public Improveme Dirt Road Gravel Ro X Paved Roa Storm Sew Sidewalk                 | ad<br>d       | AG SW 2      | otion Fro<br>2014 30 - 6<br>2014 ROW<br>2014 UNTILL                       | ntage Depth From 15 ACRES 34.00 4.00 | Acres 3600<br>Acres 0<br>Acres 1700   | te %Adj. Reaso<br>100<br>100<br>100<br>100<br>tal Est. Land |        | Value<br>122,400<br>0<br>3,400<br>125,800 |
|                                                                                                   | D                | Water<br>Sewer<br>X Electric<br>Gas                                                 | ed-Card       |              | wood Frame                                                                | e March Boa                          |                                       | .00 240                                                     | 0      | 0                                         |
| 009-013-064-00<br>To an array                                                                     | Ligand (Princip) | Undergrou Topograph Site X Level Rolling Low High                                   |               |              |                                                                           |                                      |                                       |                                                             |        |                                           |
|                                                                                                   |                  | Landscape<br>Swamp<br>Wooded<br>Pond<br>Waterfron<br>Ravine<br>Wetland<br>Flood Pla | t             | Year         | Land<br>Value                                                             | _                                    |                                       |                                                             |        | Taxable<br>Value                          |
| THE REST                                                                                          |                  | Who When                                                                            | What          | 2017         | 62,900                                                                    | 0                                    | <u> </u>                              |                                                             |        | 28,771C                                   |
| The Equalizer. Copyright                                                                          |                  | TPC 11/04/20                                                                        | 16 INSPECTE   | 2016<br>2015 | 74,000<br>60,000                                                          |                                      | , , , , , , , , , , , , , , , , , , , |                                                             |        | 28,515C<br>28,430C                        |
| Licensed To: Township of                                                                          |                  |                                                                                     |               |              |                                                                           |                                      |                                       |                                                             |        |                                           |