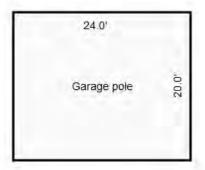

| Parcel Number: 009-024-0                                                                          | 001-00           | Jurisdiction:                                                                       | LAKE TOW      | NSHIP        | C                                                                         | County: Missaukee                    |                                       | Printed on                                                  |        | 01/19/2017                                |
|---------------------------------------------------------------------------------------------------|------------------|-------------------------------------------------------------------------------------|---------------|--------------|---------------------------------------------------------------------------|--------------------------------------|---------------------------------------|-------------------------------------------------------------|--------|-------------------------------------------|
| Grantor                                                                                           | Grantee          |                                                                                     | Sale<br>Price | Sale<br>Date | Inst.<br>Type                                                             | Terms of Sale                        | Libe<br>& Pa                          |                                                             | rified | Prcnt.<br>Trans.                          |
| LEHMANN DANA F                                                                                    | LEHMANN GARY L & | DANA F                                                                              | 0             | 06/25/2010   | QC QC                                                                     | FAMILY SALE                          | 2010                                  | -2351QC PTA                                                 | A      | 0.0                                       |
| Property Address                                                                                  |                  | Class: 102 A                                                                        | GRICULTURAL   | - Zoning:    | Buil                                                                      | ding Permit(s)                       | Da                                    | ate Number                                                  | St     | atus                                      |
| W KELLY RD                                                                                        |                  | School: LAKE                                                                        |               |              |                                                                           |                                      |                                       |                                                             |        |                                           |
| Owner's Name/Address<br>LEHMANN GARY L & DANA F<br>7921 EAST PARIS SE<br>CALEDONIA MI 49316       |                  | P.R.E. 100% MAP #:  X Improved                                                      |               | ' Est TCV 1  | st TCV 125,834  Land Value Estimates for Land Table Ag 1 .A - Agriculture |                                      |                                       |                                                             |        |                                           |
| CALEDONIA MI 49316  Tax Description . SEC 24 T22N R8W NE 1/4 OF NE 1/4. 40 A. Comments/Influences |                  | Public Improveme Dirt Road Gravel Ro X Paved Roa Storm Sew Sidewalk                 | ad<br>d       | AG SW 2      | otion Fro<br>2014 30 - 6<br>2014 ROW<br>2014 UNTILL                       | ntage Depth From 15 ACRES 34.00 4.00 | Acres 3600<br>Acres 0<br>Acres 1700   | te %Adj. Reaso<br>100<br>100<br>100<br>100<br>tal Est. Land |        | Value<br>122,400<br>0<br>3,400<br>125,800 |
|                                                                                                   | D                | Water<br>Sewer<br>X Electric<br>Gas                                                 | ed-Card       |              | wood Frame                                                                | e March Boa                          |                                       | .00 240                                                     | 0      | 0                                         |
| 009-013-064-00<br>To an array                                                                     | Ligand (Princip) | Undergrou Topograph Site X Level Rolling Low High                                   |               |              |                                                                           |                                      |                                       |                                                             |        |                                           |
|                                                                                                   |                  | Landscape<br>Swamp<br>Wooded<br>Pond<br>Waterfron<br>Ravine<br>Wetland<br>Flood Pla | t             | Year         | Land<br>Value                                                             | _                                    |                                       |                                                             |        | Taxable<br>Value                          |
| THE REST                                                                                          |                  | Who When                                                                            | What          | 2017         | 62,900                                                                    | 0                                    | <u> </u>                              |                                                             |        | 28,771C                                   |
| The Equalizer. Copyright                                                                          |                  | TPC 11/04/20                                                                        | 16 INSPECTE   | 2016<br>2015 | 74,000<br>60,000                                                          |                                      | , , , , , , , , , , , , , , , , , , , |                                                             |        | 28,515C<br>28,430C                        |
| Licensed To: Township of                                                                          |                  |                                                                                     |               |              |                                                                           |                                      |                                       |                                                             |        |                                           |