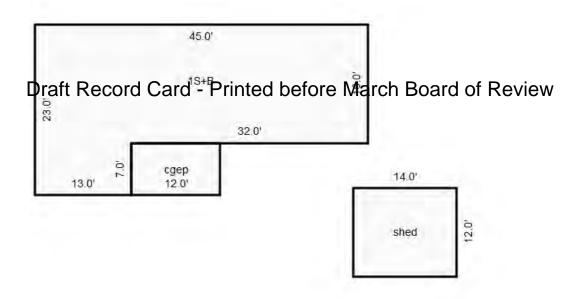

| Parcel Number: 009-024-0                                                                          | 001-00           | Jurisdiction:                                                                       | LAKE TOW      | NSHIP        | C                                                                         | County: Missaukee                    |                                       | Printed on                                                  |        | 01/19/2017                                |
|---------------------------------------------------------------------------------------------------|------------------|-------------------------------------------------------------------------------------|---------------|--------------|---------------------------------------------------------------------------|--------------------------------------|---------------------------------------|-------------------------------------------------------------|--------|-------------------------------------------|
| Grantor                                                                                           | Grantee          |                                                                                     | Sale<br>Price | Sale<br>Date | Inst.<br>Type                                                             | Terms of Sale                        | Libe<br>& Pa                          |                                                             | rified | Prcnt.<br>Trans.                          |
| LEHMANN DANA F                                                                                    | LEHMANN GARY L & | DANA F                                                                              | 0             | 06/25/2010   | QC QC                                                                     | FAMILY SALE                          | 2010                                  | -2351QC PTA                                                 | A      | 0.0                                       |
| Property Address                                                                                  |                  | Class: 102 A                                                                        | GRICULTURAL   | - Zoning:    | Buil                                                                      | ding Permit(s)                       | Da                                    | ate Number                                                  | St     | atus                                      |
| W KELLY RD                                                                                        |                  | School: LAKE                                                                        |               |              |                                                                           |                                      |                                       |                                                             |        |                                           |
| Owner's Name/Address<br>LEHMANN GARY L & DANA F<br>7921 EAST PARIS SE<br>CALEDONIA MI 49316       |                  | P.R.E. 100% MAP #:  X Improved                                                      |               | ' Est TCV 1  | st TCV 125,834  Land Value Estimates for Land Table Ag 1 .A - Agriculture |                                      |                                       |                                                             |        |                                           |
| CALEDONIA MI 49316  Tax Description . SEC 24 T22N R8W NE 1/4 OF NE 1/4. 40 A. Comments/Influences |                  | Public Improveme Dirt Road Gravel Ro X Paved Roa Storm Sew Sidewalk                 | ad<br>d       | AG SW 2      | otion Fro<br>2014 30 - 6<br>2014 ROW<br>2014 UNTILL                       | ntage Depth From 15 ACRES 34.00 4.00 | Acres 3600<br>Acres 0<br>Acres 1700   | te %Adj. Reaso<br>100<br>100<br>100<br>100<br>tal Est. Land |        | Value<br>122,400<br>0<br>3,400<br>125,800 |
|                                                                                                   | D                | Water<br>Sewer<br>X Electric<br>Gas                                                 | ed-Card       |              | wood Frame                                                                | e March Boa                          |                                       | .00 240                                                     | 0      | 0                                         |
| 009-013-064-00<br>To an array                                                                     | Ligand (Princip) | Undergrou Topograph Site X Level Rolling Low High                                   |               |              |                                                                           |                                      |                                       |                                                             |        |                                           |
|                                                                                                   |                  | Landscape<br>Swamp<br>Wooded<br>Pond<br>Waterfron<br>Ravine<br>Wetland<br>Flood Pla | t             | Year         | Land<br>Value                                                             | _                                    |                                       |                                                             |        | Taxable<br>Value                          |
| THE REST                                                                                          |                  | Who When                                                                            | What          | 2017         | 62,900                                                                    | 0                                    | <u> </u>                              |                                                             |        | 28,771C                                   |
| The Equalizer. Copyright                                                                          |                  | TPC 11/04/20                                                                        | 16 INSPECTE   | 2016<br>2015 | 74,000<br>60,000                                                          |                                      | , , , , , , , , , , , , , , , , , , , |                                                             |        | 28,515C<br>28,430C                        |
| Licensed To: Township of                                                                          |                  |                                                                                     |               |              |                                                                           |                                      |                                       |                                                             |        |                                           |