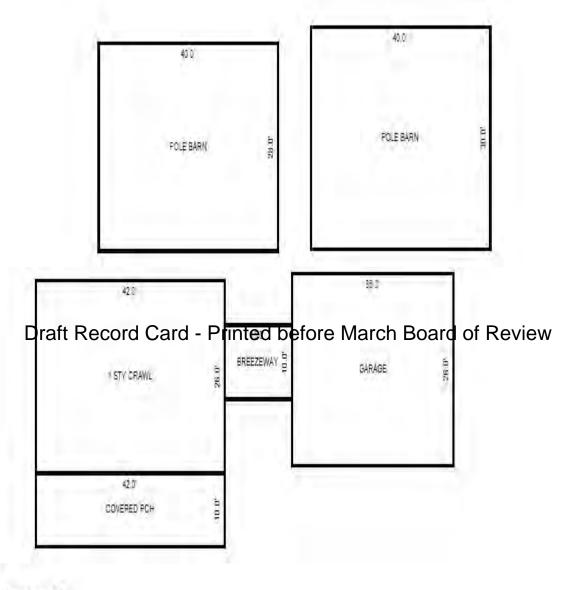

| Parcel Number: 009-024-0                                                                          | 001-00           | Jurisdiction:                                                                       | LAKE TOW      | NSHIP        | C                                                                         | County: Missaukee                    |                                       | Printed on                                                  |        | 01/19/2017                                |
|---------------------------------------------------------------------------------------------------|------------------|-------------------------------------------------------------------------------------|---------------|--------------|---------------------------------------------------------------------------|--------------------------------------|---------------------------------------|-------------------------------------------------------------|--------|-------------------------------------------|
| Grantor                                                                                           | Grantee          |                                                                                     | Sale<br>Price | Sale<br>Date | Inst.<br>Type                                                             | Terms of Sale                        | Libe<br>& Pa                          |                                                             | rified | Prcnt.<br>Trans.                          |
| LEHMANN DANA F                                                                                    | LEHMANN GARY L & | DANA F                                                                              | 0             | 06/25/2010   | QC QC                                                                     | FAMILY SALE                          | 2010                                  | -2351QC PTA                                                 | A      | 0.0                                       |
| Property Address                                                                                  |                  | Class: 102 A                                                                        | GRICULTURAL   | - Zoning:    | Buil                                                                      | ding Permit(s)                       | Da                                    | ate Number                                                  | St     | atus                                      |
| W KELLY RD                                                                                        |                  | School: LAKE                                                                        |               |              |                                                                           |                                      |                                       |                                                             |        |                                           |
| Owner's Name/Address<br>LEHMANN GARY L & DANA F<br>7921 EAST PARIS SE<br>CALEDONIA MI 49316       |                  | P.R.E. 100% MAP #:  X Improved                                                      |               | ' Est TCV 1  | st TCV 125,834  Land Value Estimates for Land Table Ag 1 .A - Agriculture |                                      |                                       |                                                             |        |                                           |
| CALEDONIA MI 49316  Tax Description . SEC 24 T22N R8W NE 1/4 OF NE 1/4. 40 A. Comments/Influences |                  | Public Improveme Dirt Road Gravel Ro X Paved Roa Storm Sew Sidewalk                 | ad<br>d       | AG SW 2      | otion Fro<br>2014 30 - 6<br>2014 ROW<br>2014 UNTILL                       | ntage Depth From 15 ACRES 34.00 4.00 | Acres 3600<br>Acres 0<br>Acres 1700   | te %Adj. Reaso<br>100<br>100<br>100<br>100<br>tal Est. Land |        | Value<br>122,400<br>0<br>3,400<br>125,800 |
|                                                                                                   | D                | Water<br>Sewer<br>X Electric<br>Gas                                                 | ed-Card       |              | wood Frame                                                                | e March Boa                          |                                       | .00 240                                                     | 0      | 0                                         |
| 009-013-064-00<br>To an array                                                                     | Ligand (Princip) | Undergrou Topograph Site X Level Rolling Low High                                   |               |              |                                                                           |                                      |                                       |                                                             |        |                                           |
|                                                                                                   |                  | Landscape<br>Swamp<br>Wooded<br>Pond<br>Waterfron<br>Ravine<br>Wetland<br>Flood Pla | t             | Year         | Land<br>Value                                                             | _                                    |                                       |                                                             |        | Taxable<br>Value                          |
| THE REST                                                                                          |                  | Who When                                                                            | What          | 2017         | 62,900                                                                    | 0                                    | <u> </u>                              |                                                             |        | 28,771C                                   |
| The Equalizer. Copyright                                                                          |                  | TPC 11/04/20                                                                        | 16 INSPECTE   | 2016<br>2015 | 74,000<br>60,000                                                          |                                      | , , , , , , , , , , , , , , , , , , , |                                                             |        | 28,515C<br>28,430C                        |
| Licensed To: Township of                                                                          |                  |                                                                                     |               |              |                                                                           |                                      |                                       |                                                             |        |                                           |