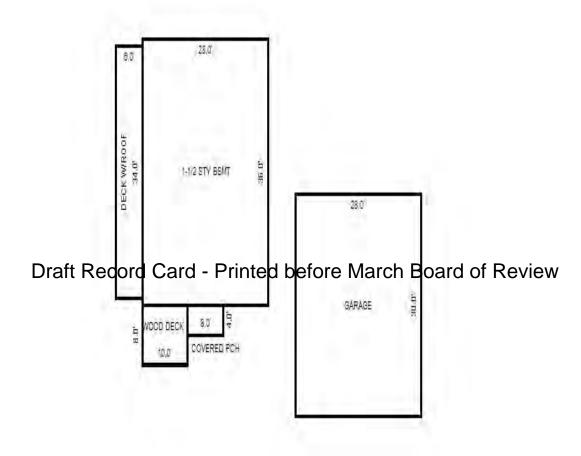

| Parcel Number: 009-024-0                                                                          | 001-00           | Jurisdiction:                                                                       | LAKE TOW      | NSHIP        | C                                                                         | County: Missaukee                    |                                       | Printed on                                                  |        | 01/19/2017                                |
|---------------------------------------------------------------------------------------------------|------------------|-------------------------------------------------------------------------------------|---------------|--------------|---------------------------------------------------------------------------|--------------------------------------|---------------------------------------|-------------------------------------------------------------|--------|-------------------------------------------|
| Grantor                                                                                           | Grantee          |                                                                                     | Sale<br>Price | Sale<br>Date | Inst.<br>Type                                                             | Terms of Sale                        | Libe<br>& Pa                          |                                                             | rified | Prcnt.<br>Trans.                          |
| LEHMANN DANA F                                                                                    | LEHMANN GARY L & | DANA F                                                                              | 0             | 06/25/2010   | QC QC                                                                     | FAMILY SALE                          | 2010                                  | -2351QC PTA                                                 | A      | 0.0                                       |
| Property Address                                                                                  |                  | Class: 102 A                                                                        | GRICULTURAL   | - Zoning:    | Buil                                                                      | ding Permit(s)                       | Da                                    | ate Number                                                  | St     | atus                                      |
| W KELLY RD                                                                                        |                  | School: LAKE                                                                        |               |              |                                                                           |                                      |                                       |                                                             |        |                                           |
| Owner's Name/Address<br>LEHMANN GARY L & DANA F<br>7921 EAST PARIS SE<br>CALEDONIA MI 49316       |                  | P.R.E. 100% MAP #:  X Improved                                                      |               | ' Est TCV 1  | st TCV 125,834  Land Value Estimates for Land Table Ag 1 .A - Agriculture |                                      |                                       |                                                             |        |                                           |
| CALEDONIA MI 49316  Tax Description . SEC 24 T22N R8W NE 1/4 OF NE 1/4. 40 A. Comments/Influences |                  | Public Improveme Dirt Road Gravel Ro X Paved Roa Storm Sew Sidewalk                 | ad<br>d       | AG SW 2      | otion Fro<br>2014 30 - 6<br>2014 ROW<br>2014 UNTILL                       | ntage Depth From 15 ACRES 34.00 4.00 | Acres 3600<br>Acres 0<br>Acres 1700   | te %Adj. Reaso<br>100<br>100<br>100<br>100<br>tal Est. Land |        | Value<br>122,400<br>0<br>3,400<br>125,800 |
|                                                                                                   | D                | Water<br>Sewer<br>X Electric<br>Gas                                                 | ed-Card       |              | wood Frame                                                                | e March Boa                          |                                       | .00 240                                                     | 0      | 0                                         |
| 009-013-064-00<br>To an array                                                                     | Ligand (Princip) | Undergrou Topograph Site X Level Rolling Low High                                   |               |              |                                                                           |                                      |                                       |                                                             |        |                                           |
|                                                                                                   |                  | Landscape<br>Swamp<br>Wooded<br>Pond<br>Waterfron<br>Ravine<br>Wetland<br>Flood Pla | t             | Year         | Land<br>Value                                                             | _                                    |                                       |                                                             |        | Taxable<br>Value                          |
| THE REST                                                                                          |                  | Who When                                                                            | What          | 2017         | 62,900                                                                    | 0                                    | <u> </u>                              |                                                             |        | 28,771C                                   |
| The Equalizer. Copyright                                                                          |                  | TPC 11/04/20                                                                        | 16 INSPECTE   | 2016<br>2015 | 74,000<br>60,000                                                          |                                      | , , , , , , , , , , , , , , , , , , , |                                                             |        | 28,515C<br>28,430C                        |
| Licensed To: Township of                                                                          |                  |                                                                                     |               |              |                                                                           |                                      |                                       |                                                             |        |                                           |