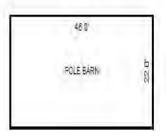

| 56                        | 56                      | 48                    |
| Est. True Cash Value                       | \$ 19,812                      | \$ 4,742                  | \$ 9,885                | \$ 2,702              |
| Comments:                                  |                                |                           |                         | DRT FLR NO DOORS      |
| Total Estimated True Cas                   | <br>sh Value of Agricultural I | Improvements / This Card: | 37141 / All Cards: 3714 | 111                   |
|                                            |                                |                           |                         |                       |

<sup>\*\*\*</sup> Information herein deemed reliable but not guaranteed\*\*\*





| Parcel Number: 009-029-00                                                       | 3-80            | Jurisdiction:                                   | LAKE TOW      | NSHIP                                                                                                                                                             | (                   | County: Missaukee |                                       | Printed on                         |          | 01/19/2017                |
|---------------------------------------------------------------------------------|-----------------|-------------------------------------------------|---------------|---------------------------------------------------------------------------------------------------------------------------------------------