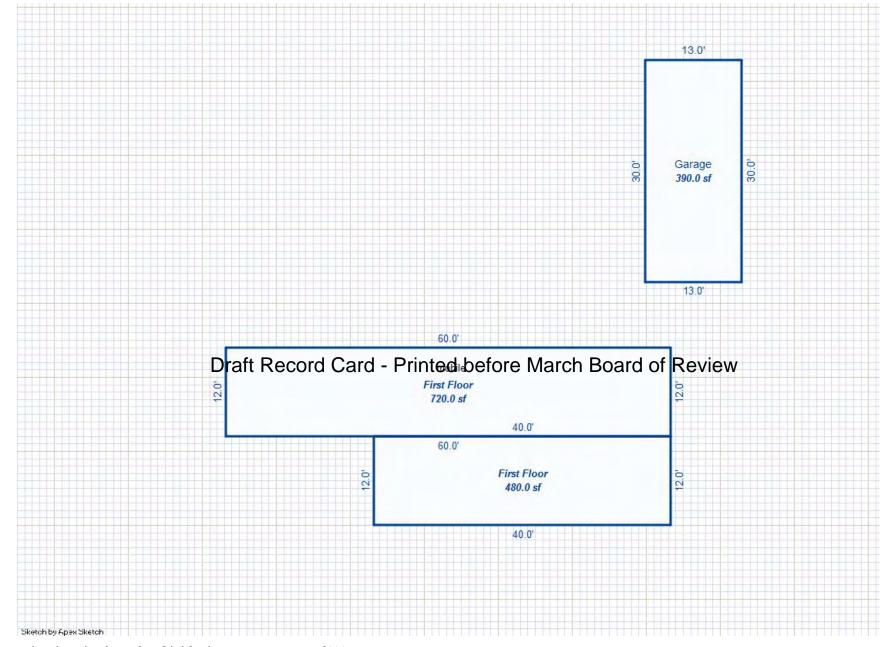

| Parcel Number: 009-024-0                                                                          | 001-00           | Jurisdiction:                                                                       | LAKE TOW      | NSHIP        | C                                                                         | County: Missaukee                    |                                       | Printed on                                                  |        | 01/19/2017                                |
|---------------------------------------------------------------------------------------------------|------------------|-------------------------------------------------------------------------------------|---------------|--------------|---------------------------------------------------------------------------|--------------------------------------|---------------------------------------|-------------------------------------------------------------|--------|-------------------------------------------|
| Grantor                                                                                           | Grantee          |                                                                                     | Sale<br>Price | Sale<br>Date | Inst.<br>Type                                                             | Terms of Sale                        | Libe<br>& Pa                          |                                                             | rified | Prcnt.<br>Trans.                          |
| LEHMANN DANA F                                                                                    | LEHMANN GARY L & | DANA F                                                                              | 0             | 06/25/2010   | QC QC                                                                     | FAMILY SALE                          | 2010                                  | -2351QC PTA                                                 | A      | 0.0                                       |
| Property Address                                                                                  |                  | Class: 102 A                                                                        | GRICULTURAL   | - Zoning:    | Buil                                                                      | ding Permit(s)                       | Da                                    | ate Number                                                  | St     | atus                                      |
| W KELLY RD                                                                                        |                  | School: LAKE                                                                        |               |              |                                                                           |                                      |                                       |                                                             |        |                                           |
| Owner's Name/Address<br>LEHMANN GARY L & DANA F<br>7921 EAST PARIS SE<br>CALEDONIA MI 49316       |                  | P.R.E. 100% MAP #:  X Improved                                                      |               | ' Est TCV 1  | st TCV 125,834  Land Value Estimates for Land Table Ag 1 .A - Agriculture |                                      |                                       |                                                             |        |                                           |
| CALEDONIA MI 49316  Tax Description . SEC 24 T22N R8W NE 1/4 OF NE 1/4. 40 A. Comments/Influences |                  | Public Improveme Dirt Road Gravel Ro X Paved Roa Storm Sew Sidewalk                 | ad<br>d       | AG SW 2      | otion Fro<br>2014 30 - 6<br>2014 ROW<br>2014 UNTILL                       | ntage Depth From 15 ACRES 34.00 4.00 | Acres 3600<br>Acres 0<br>Acres 1700   | te %Adj. Reaso<br>100<br>100<br>100<br>100<br>tal Est. Land |        | Value<br>122,400<br>0<br>3,400<br>125,800 |
|                                                                                                   | D                | Water<br>Sewer<br>X Electric<br>Gas                                                 | ed-Card       |              | wood Frame                                                                | e March Boa                          |                                       | .00 240                                                     | 0      | 0                                         |
| 009-013-064-00<br>To an array                                                                     | Ligand (Princip) | Undergrou Topograph Site X Level Rolling Low High                                   |               |              |                                                                           |                                      |                                       |                                                             |        |                                           |
|                                                                                                   |                  | Landscape<br>Swamp<br>Wooded<br>Pond<br>Waterfron<br>Ravine<br>Wetland<br>Flood Pla | t             | Year         | Land<br>Value                                                             | _                                    |                                       |                                                             |        | Taxable<br>Value                          |
| THE REST                                                                                          |                  | Who When                                                                            | What          | 2017         | 62,900                                                                    | 0                                    | <u> </u>                              |                                                             |        | 28,771C                                   |
| The Equalizer. Copyright                                                                          |                  | TPC 11/04/20                                                                        | 16 INSPECTE   | 2016<br>2015 | 74,000<br>60,000                                                          |                                      | , , , , , , , , , , , , , , , , , , , |                                                             |        | 28,515C<br>28,430C                        |
| Licensed To: Township of                                                                          |                  |                                                                                     |               |              |                                                                           |                                      |                                       |                                                             |        |                                           |