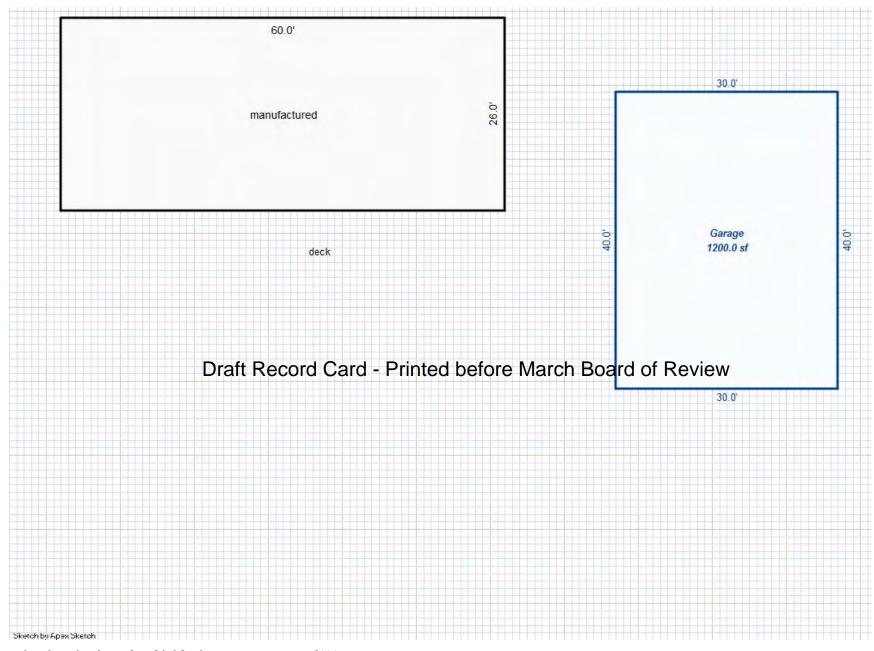

| Parcel Number: 009-024-0                                                                          | 001-00           | Jurisdiction:                                                                       | LAKE TOW      | NSHIP        | C                                                                         | County: Missaukee                    |                                       | Printed on                                                  |        | 01/19/2017                                |
|---------------------------------------------------------------------------------------------------|------------------|-------------------------------------------------------------------------------------|---------------|--------------|---------------------------------------------------------------------------|--------------------------------------|---------------------------------------|-------------------------------------------------------------|--------|-------------------------------------------|
| Grantor                                                                                           | Grantee          |                                                                                     | Sale<br>Price | Sale<br>Date | Inst.<br>Type                                                             | Terms of Sale                        | Libe<br>& Pa                          |                                                             | rified | Prcnt.<br>Trans.                          |
| LEHMANN DANA F                                                                                    | LEHMANN GARY L & | DANA F                                                                              | 0             | 06/25/2010   | QC QC                                                                     | FAMILY SALE                          | 2010                                  | -2351QC PTA                                                 | A      | 0.0                                       |
| Property Address                                                                                  |                  | Class: 102 A                                                                        | GRICULTURAL   | - Zoning:    | Buil                                                                      | ding Permit(s)                       | Da                                    | ate Number                                                  | St     | atus                                      |
| W KELLY RD                                                                                        |                  | School: LAKE                                                                        |               |              |                                                                           |                                      |                                       |                                                             |        |                                           |
| Owner's Name/Address<br>LEHMANN GARY L & DANA F<br>7921 EAST PARIS SE<br>CALEDONIA MI 49316       |                  | P.R.E. 100% MAP #:  X Improved                                                      |               | ' Est TCV 1  | st TCV 125,834  Land Value Estimates for Land Table Ag 1 .A - Agriculture |                                      |                                       |                                                             |        |                                           |
| CALEDONIA MI 49316  Tax Description . SEC 24 T22N R8W NE 1/4 OF NE 1/4. 40 A. Comments/Influences |                  | Public Improveme Dirt Road Gravel Ro X Paved Roa Storm Sew Sidewalk                 | ad<br>d       | AG SW 2      | otion Fro<br>2014 30 - 6<br>2014 ROW<br>2014 UNTILL                       | ntage Depth From 15 ACRES 34.00 4.00 | Acres 3600<br>Acres 0<br>Acres 1700   | te %Adj. Reaso<br>100<br>100<br>100<br>100<br>tal Est. Land |        | Value<br>122,400<br>0<br>3,400<br>125,800 |
|                                                                                                   | D                | Water<br>Sewer<br>X Electric<br>Gas                                                 | ed-Card       |              | wood Frame                                                                | e March Boa                          |                                       | .00 240                                                     | 0      | 0                                         |
| 009-013-064-00<br>To an array                                                                     | Ligand (Princip) | Undergrou Topograph Site X Level Rolling Low High                                   |               |              |                                                                           |                                      |                                       |                                                             |        |                                           |
|                                                                                                   |                  | Landscape<br>Swamp<br>Wooded<br>Pond<br>Waterfron<br>Ravine<br>Wetland<br>Flood Pla | t             | Year         | Land<br>Value                                                             | _                                    |                                       |                                                             |        | Taxable<br>Value                          |
| THE REST                                                                                          |                  | Who When                                                                            | What          | 2017         | 62,900                                                                    | 0                                    | <u> </u>                              |                                                             |        | 28,771C                                   |
| The Equalizer. Copyright                                                                          |                  | TPC 11/04/20                                                                        | 16 INSPECTE   | 2016<br>2015 | 74,000<br>60,000                                                          |                                      | , , , , , , , , , , , , , , , , , , , |                                                             |        | 28,515C<br>28,430C                        |
| Licensed To: Township of                                                                          |                  |                                                                                     |               |              |                                                                           |                                      |                                       |                                                             |        |                                           |