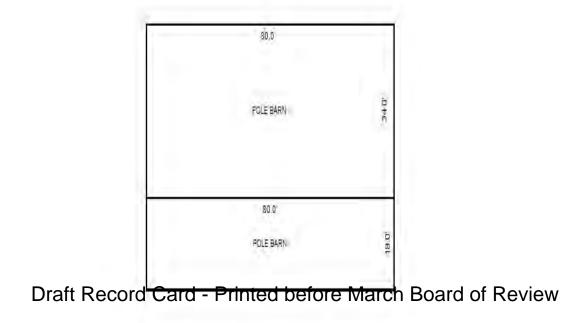

| 56                        | 56                      | 48                    |
| Est. True Cash Value                       | \$ 19,812                      | \$ 4,742                  | \$ 9,885                | \$ 2,702              |
| Comments:                                  |                                |                           |                         | DRT FLR NO DOORS      |
| Total Estimated True Cas                   | <br>sh Value of Agricultural I | Improvements / This Card: | 37141 / All Cards: 3714 | 111                   |
|                                            |                                |                           |                         |                       |

<sup>\*\*\*</sup> Information herein deemed reliable but not guaranteed\*\*\*





| Parcel Number: 009-029-00                                                       | 3-80            | Jurisdiction:                                   | LAKE TOW      | NSHIP                                                                                                                                                             | (                   | County: Missaukee |                                       | Printed on                         |          | 01/19/2017                |
|---------------------------------------------------------------------------------|-----------------|-------------------------------------------------|---------------|-------------------------------------------------------------------------------------------------------------------------------------------