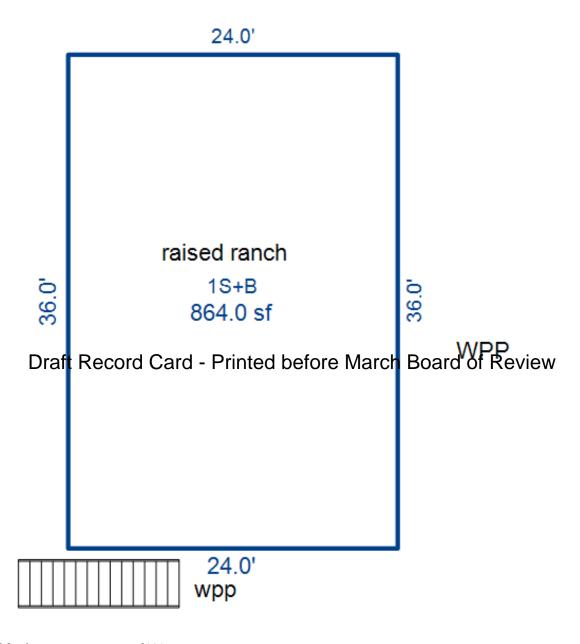

| Parcel Number: 009-024-0                                                                          | 001-00           | Jurisdiction:                                                                       | LAKE TOW      | NSHIP        | C                                                                         | County: Missaukee                    |                                       | Printed on                                                  |        | 01/19/2017                                |
|---------------------------------------------------------------------------------------------------|------------------|-------------------------------------------------------------------------------------|---------------|--------------|---------------------------------------------------------------------------|--------------------------------------|---------------------------------------|-------------------------------------------------------------|--------|-------------------------------------------|
| Grantor                                                                                           | Grantee          |                                                                                     | Sale<br>Price | Sale<br>Date | Inst.<br>Type                                                             | Terms of Sale                        | Libe<br>& Pa                          |                                                             | rified | Prcnt.<br>Trans.                          |
| LEHMANN DANA F                                                                                    | LEHMANN GARY L & | DANA F                                                                              | 0             | 06/25/2010   | QC QC                                                                     | FAMILY SALE                          | 2010                                  | -2351QC PTA                                                 | A      | 0.0                                       |
| Property Address                                                                                  |                  | Class: 102 A                                                                        | GRICULTURAL   | - Zoning:    | Buil                                                                      | ding Permit(s)                       | Da                                    | ate Number                                                  | St     | atus                                      |
| W KELLY RD                                                                                        |                  | School: LAKE                                                                        |               |              |                                                                           |                                      |                                       |                                                             |        |                                           |
| Owner's Name/Address<br>LEHMANN GARY L & DANA F<br>7921 EAST PARIS SE<br>CALEDONIA MI 49316       |                  | P.R.E. 100% MAP #:  X Improved                                                      |               | ' Est TCV 1  | st TCV 125,834  Land Value Estimates for Land Table Ag 1 .A - Agriculture |                                      |                                       |                                                             |        |                                           |
| CALEDONIA MI 49316  Tax Description . SEC 24 T22N R8W NE 1/4 OF NE 1/4. 40 A. Comments/Influences |                  | Public Improveme Dirt Road Gravel Ro X Paved Roa Storm Sew Sidewalk                 | ad<br>d       | AG SW 2      | otion Fro<br>2014 30 - 6<br>2014 ROW<br>2014 UNTILL                       | ntage Depth From 15 ACRES 34.00 4.00 | Acres 3600<br>Acres 0<br>Acres 1700   | te %Adj. Reaso<br>100<br>100<br>100<br>100<br>tal Est. Land |        | Value<br>122,400<br>0<br>3,400<br>125,800 |
|                                                                                                   | D                | Water<br>Sewer<br>X Electric<br>Gas                                                 | ed-Card       |              | wood Frame                                                                | e March Boa                          |                                       | .00 240                                                     | 0      | 0                                         |
| 009-013-064-00<br>To an array                                                                     | Ligand (Princip) | Undergrou Topograph Site X Level Rolling Low High                                   |               |              |                                                                           |                                      |                                       |                                                             |        |                                           |
|                                                                                                   |                  | Landscape<br>Swamp<br>Wooded<br>Pond<br>Waterfron<br>Ravine<br>Wetland<br>Flood Pla | t             | Year         | Land<br>Value                                                             | _                                    |                                       |                                                             |        | Taxable<br>Value                          |
| THE REST                                                                                          |                  | Who When                                                                            | What          | 2017         | 62,900                                                                    | 0                                    | <u> </u>                              |                                                             |        | 28,771C                                   |
| The Equalizer. Copyright                                                                          |                  | TPC 11/04/20                                                                        | 16 INSPECTE   | 2016<br>2015 | 74,000<br>60,000                                                          |                                      | , , , , , , , , , , , , , , , , , , , |                                                             |        | 28,515C<br>28,430C                        |
| Licensed To: Township of                                                                          |                  |                                                                                     |               |              |                                                                           |                                      |                                       |                                                             |        |                                           |