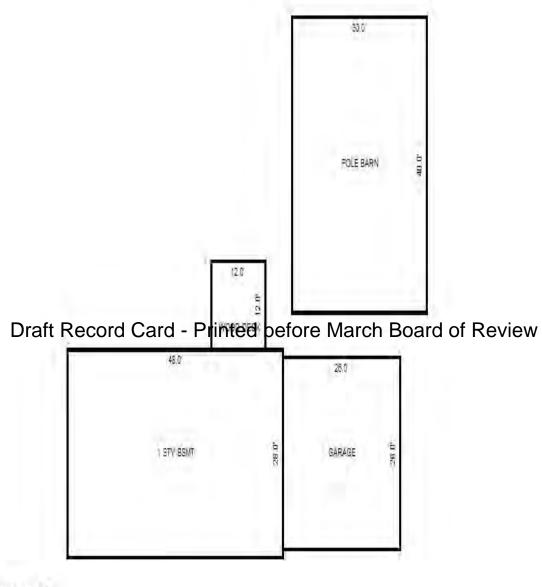

| Parcel Number: 009-024-0                                                                          | 001-00           | Jurisdiction:                                                                       | LAKE TOW      | NSHIP        | C                                                                         | County: Missaukee                    |                                       | Printed on                                                  |        | 01/19/2017                                |
|---------------------------------------------------------------------------------------------------|------------------|-------------------------------------------------------------------------------------|---------------|--------------|---------------------------------------------------------------------------|--------------------------------------|---------------------------------------|-------------------------------------------------------------|--------|-------------------------------------------|
| Grantor                                                                                           | Grantee          |                                                                                     | Sale<br>Price | Sale<br>Date | Inst.<br>Type                                                             | Terms of Sale                        | Libe<br>& Pa                          |                                                             | rified | Prcnt.<br>Trans.                          |
| LEHMANN DANA F                                                                                    | LEHMANN GARY L & | DANA F                                                                              | 0             | 06/25/2010   | QC QC                                                                     | FAMILY SALE                          | 2010                                  | -2351QC PTA                                                 | A      | 0.0                                       |
| Property Address                                                                                  |                  | Class: 102 A                                                                        | GRICULTURAL   | - Zoning:    | Buil                                                                      | ding Permit(s)                       | Da                                    | ate Number                                                  | St     | atus                                      |
| W KELLY RD                                                                                        |                  | School: LAKE                                                                        |               |              |                                                                           |                                      |                                       |                                                             |        |                                           |
| Owner's Name/Address<br>LEHMANN GARY L & DANA F<br>7921 EAST PARIS SE<br>CALEDONIA MI 49316       |                  | P.R.E. 100% MAP #:  X Improved                                                      |               | ' Est TCV 1  | st TCV 125,834  Land Value Estimates for Land Table Ag 1 .A - Agriculture |                                      |                                       |                                                             |        |                                           |
| CALEDONIA MI 49316  Tax Description . SEC 24 T22N R8W NE 1/4 OF NE 1/4. 40 A. Comments/Influences |                  | Public Improveme Dirt Road Gravel Ro X Paved Roa Storm Sew Sidewalk                 | ad<br>d       | AG SW 2      | otion Fro<br>2014 30 - 6<br>2014 ROW<br>2014 UNTILL                       | ntage Depth From 15 ACRES 34.00 4.00 | Acres 3600<br>Acres 0<br>Acres 1700   | te %Adj. Reaso<br>100<br>100<br>100<br>100<br>tal Est. Land |        | Value<br>122,400<br>0<br>3,400<br>125,800 |
|                                                                                                   | D                | Water<br>Sewer<br>X Electric<br>Gas                                                 | ed-Card       |              | wood Frame                                                                | e March Boa                          |                                       | .00 240                                                     | 0      | 0                                         |
| 009-013-064-00<br>To an array                                                                     | Ligand (Princip) | Undergrou Topograph Site X Level Rolling Low High                                   |               |              |                                                                           |                                      |                                       |                                                             |        |                                           |
|                                                                                                   |                  | Landscape<br>Swamp<br>Wooded<br>Pond<br>Waterfron<br>Ravine<br>Wetland<br>Flood Pla | t             | Year         | Land<br>Value                                                             | _                                    |                                       |                                                             |        | Taxable<br>Value                          |
| THE REST                                                                                          |                  | Who When                                                                            | What          | 2017         | 62,900                                                                    | 0                                    | <u> </u>                              |                                                             |        | 28,771C                                   |
| The Equalizer. Copyright                                                                          |                  | TPC 11/04/20                                                                        | 16 INSPECTE   | 2016<br>2015 | 74,000<br>60,000                                                          |                                      | , , , , , , , , , , , , , , , , , , , |                                                             |        | 28,515C<br>28,430C                        |
| Licensed To: Township of                                                                          |                  |                                                                                     |               |              |                                                                           |                                      |                                       |                                                             |        |                                           |