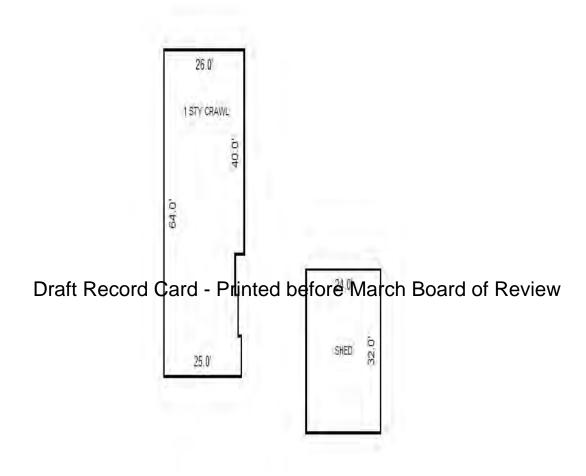

| Parcel Number: 009-024-0                                                                          | 001-00           | Jurisdiction:                                                                       | LAKE TOW      | NSHIP        | C                                                                         | County: Missaukee                    |                                       | Printed on                                                  |        | 01/19/2017                                |
|---------------------------------------------------------------------------------------------------|------------------|-------------------------------------------------------------------------------------|---------------|--------------|---------------------------------------------------------------------------|--------------------------------------|---------------------------------------|-------------------------------------------------------------|--------|-------------------------------------------|
| Grantor                                                                                           | Grantee          |                                                                                     | Sale<br>Price | Sale<br>Date | Inst.<br>Type                                                             | Terms of Sale                        | Libe<br>& Pa                          |                                                             | rified | Prcnt.<br>Trans.                          |
| LEHMANN DANA F                                                                                    | LEHMANN GARY L & | DANA F                                                                              | 0             | 06/25/2010   | QC QC                                                                     | FAMILY SALE                          | 2010                                  | -2351QC PTA                                                 | A      | 0.0                                       |
| Property Address                                                                                  |                  | Class: 102 A                                                                        | GRICULTURAL   | - Zoning:    | Buil                                                                      | ding Permit(s)                       | Da                                    | ate Number                                                  | St     | atus                                      |
| W KELLY RD                                                                                        |                  | School: LAKE                                                                        |               |              |                                                                           |                                      |                                       |                                                             |        |                                           |
| Owner's Name/Address<br>LEHMANN GARY L & DANA F<br>7921 EAST PARIS SE<br>CALEDONIA MI 49316       |                  | P.R.E. 100% MAP #:  X Improved                                                      |               | ' Est TCV 1  | st TCV 125,834  Land Value Estimates for Land Table Ag 1 .A - Agriculture |                                      |                                       |                                                             |        |                                           |
| CALEDONIA MI 49316  Tax Description . SEC 24 T22N R8W NE 1/4 OF NE 1/4. 40 A. Comments/Influences |                  | Public Improveme Dirt Road Gravel Ro X Paved Roa Storm Sew Sidewalk                 | ad<br>d       | AG SW 2      | otion Fro<br>2014 30 - 6<br>2014 ROW<br>2014 UNTILL                       | ntage Depth From 15 ACRES 34.00 4.00 | Acres 3600<br>Acres 0<br>Acres 1700   | te %Adj. Reaso<br>100<br>100<br>100<br>100<br>tal Est. Land |        | Value<br>122,400<br>0<br>3,400<br>125,800 |
|                                                                                                   | D                | Water<br>Sewer<br>X Electric<br>Gas                                                 | ed-Card       |              | wood Frame                                                                | e March Boa                          |                                       | .00 240                                                     | 0      | 0                                         |
| 009-013-064-00<br>To an array                                                                     | Ligand (Princip) | Undergrou Topograph Site X Level Rolling Low High                                   |               |              |                                                                           |                                      |                                       |                                                             |        |                                           |
|                                                                                                   |                  | Landscape<br>Swamp<br>Wooded<br>Pond<br>Waterfron<br>Ravine<br>Wetland<br>Flood Pla | t             | Year         | Land<br>Value                                                             | _                                    |                                       |                                                             |        | Taxable<br>Value                          |
| THE REST                                                                                          |                  | Who When                                                                            | What          | 2017         | 62,900                                                                    | 0                                    | <u> </u>                              |                                                             |        | 28,771C                                   |
| The Equalizer. Copyright                                                                          |                  | TPC 11/04/20                                                                        | 16 INSPECTE   | 2016<br>2015 | 74,000<br>60,000                                                          |                                      | , , , , , , , , , , , , , , , , , , , |                                                             |        | 28,515C<br>28,430C                        |
| Licensed To: Township of                                                                          |                  |                                                                                     |               |              |                                                                           |                                      |                                       |                                                             |        |                                           |