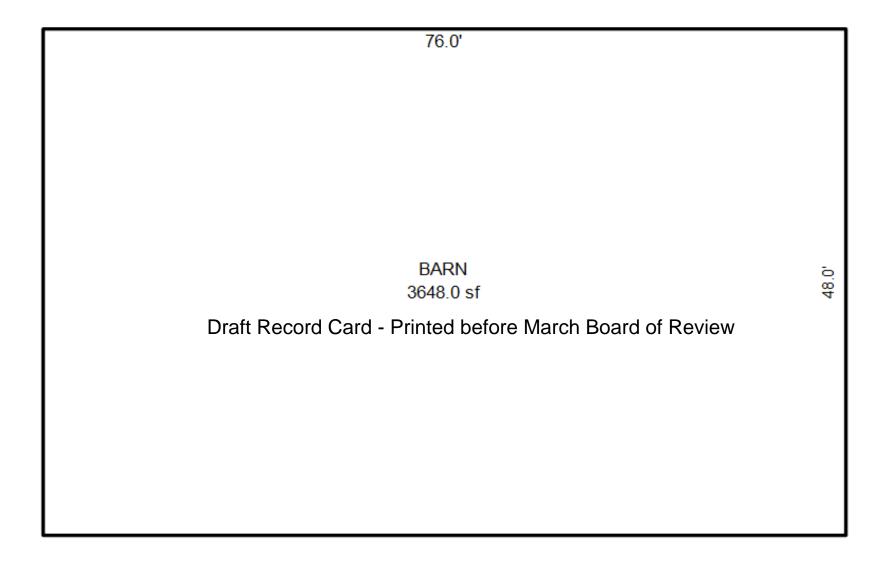

| Parcel Number: 009-024-0                                                                          | 001-00           | Jurisdiction:                                                                       | LAKE TOW      | NSHIP        | C                                                                         | County: Missaukee                    |                                       | Printed on                                                  |        | 01/19/2017                                |
|---------------------------------------------------------------------------------------------------|------------------|-------------------------------------------------------------------------------------|---------------|--------------|---------------------------------------------------------------------------|--------------------------------------|---------------------------------------|-------------------------------------------------------------|--------|-------------------------------------------|
| Grantor                                                                                           | Grantee          |                                                                                     | Sale<br>Price | Sale<br>Date | Inst.<br>Type                                                             | Terms of Sale                        | Libe<br>& Pa                          |                                                             | rified | Prcnt.<br>Trans.                          |
| LEHMANN DANA F                                                                                    | LEHMANN GARY L & | DANA F                                                                              | 0             | 06/25/2010   | QC QC                                                                     | FAMILY SALE                          | 2010                                  | -2351QC PTA                                                 | A      | 0.0                                       |
| Property Address                                                                                  |                  | Class: 102 A                                                                        | GRICULTURAL   | - Zoning:    | Buil                                                                      | ding Permit(s)                       | Da                                    | ate Number                                                  | St     | atus                                      |
| W KELLY RD                                                                                        |                  | School: LAKE                                                                        |               |              |                                                                           |                                      |                                       |                                                             |        |                                           |
| Owner's Name/Address<br>LEHMANN GARY L & DANA F<br>7921 EAST PARIS SE<br>CALEDONIA MI 49316       |                  | P.R.E. 100% MAP #:  X Improved                                                      |               | ' Est TCV 1  | st TCV 125,834  Land Value Estimates for Land Table Ag 1 .A - Agriculture |                                      |                                       |                                                             |        |                                           |
| CALEDONIA MI 49316  Tax Description . SEC 24 T22N R8W NE 1/4 OF NE 1/4. 40 A. Comments/Influences |                  | Public Improveme Dirt Road Gravel Ro X Paved Roa Storm Sew Sidewalk                 | ad<br>d       | AG SW 2      | otion Fro<br>2014 30 - 6<br>2014 ROW<br>2014 UNTILL                       | ntage Depth From 15 ACRES 34.00 4.00 | Acres 3600<br>Acres 0<br>Acres 1700   | te %Adj. Reaso<br>100<br>100<br>100<br>100<br>tal Est. Land |        | Value<br>122,400<br>0<br>3,400<br>125,800 |
|                                                                                                   | D                | Water<br>Sewer<br>X Electric<br>Gas                                                 | ed-Card       |              | wood Frame                                                                | e March Boa                          |                                       | .00 240                                                     | 0      | 0                                         |
| 009-013-064-00<br>To an array                                                                     | Ligand (Princip) | Undergrou Topograph Site X Level Rolling Low High                                   |               |              |                                                                           |                                      |                                       |                                                             |        |                                           |
|                                                                                                   |                  | Landscape<br>Swamp<br>Wooded<br>Pond<br>Waterfron<br>Ravine<br>Wetland<br>Flood Pla | t             | Year         | Land<br>Value                                                             | _                                    |                                       |                                                             |        | Taxable<br>Value                          |
| THE REST                                                                                          |                  | Who When                                                                            | What          | 2017         | 62,900                                                                    | 0                                    | <u> </u>                              |                                                             |        | 28,771C                                   |
| The Equalizer. Copyright                                                                          |                  | TPC 11/04/20                                                                        | 16 INSPECTE   | 2016<br>2015 | 74,000<br>60,000                                                          |                                      | , , , , , , , , , , , , , , , , , , , |                                                             |        | 28,515C<br>28,430C                        |
| Licensed To: Township of                                                                          |                  |                                                                                     |               |              |                                                                           |                                      |                                       |                                                             |        |                                           |