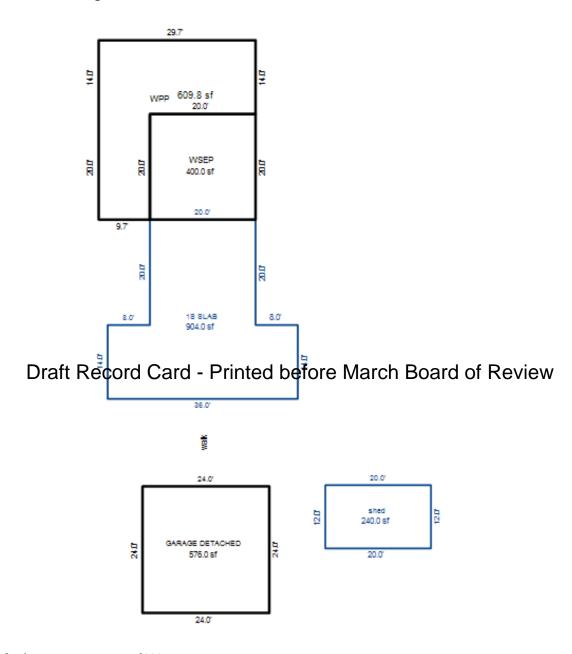

| Parcel Number: 009-024-0                                                                          | 001-00           | Jurisdiction:                                                                       | LAKE TOW      | NSHIP        | C                                                                         | County: Missaukee                    |                                       | Printed on                                                  |        | 01/19/2017                                |
|---------------------------------------------------------------------------------------------------|------------------|-------------------------------------------------------------------------------------|---------------|--------------|---------------------------------------------------------------------------|--------------------------------------|---------------------------------------|-------------------------------------------------------------|--------|-------------------------------------------|
| Grantor                                                                                           | Grantee          |                                                                                     | Sale<br>Price | Sale<br>Date | Inst.<br>Type                                                             | Terms of Sale                        | Libe<br>& Pa                          |                                                             | rified | Prcnt.<br>Trans.                          |
| LEHMANN DANA F                                                                                    | LEHMANN GARY L & | DANA F                                                                              | 0             | 06/25/2010   | QC QC                                                                     | FAMILY SALE                          | 2010                                  | -2351QC PTA                                                 | A      | 0.0                                       |
| Property Address                                                                                  |                  | Class: 102 A                                                                        | GRICULTURAL   | - Zoning:    | Buil                                                                      | ding Permit(s)                       | Da                                    | ate Number                                                  | St     | atus                                      |
| W KELLY RD                                                                                        |                  | School: LAKE                                                                        |               |              |                                                                           |                                      |                                       |                                                             |        |                                           |
| Owner's Name/Address<br>LEHMANN GARY L & DANA F<br>7921 EAST PARIS SE<br>CALEDONIA MI 49316       |                  | P.R.E. 100% MAP #:  X Improved                                                      |               | ' Est TCV 1  | st TCV 125,834  Land Value Estimates for Land Table Ag 1 .A - Agriculture |                                      |                                       |                                                             |        |                                           |
| CALEDONIA MI 49316  Tax Description . SEC 24 T22N R8W NE 1/4 OF NE 1/4. 40 A. Comments/Influences |                  | Public Improveme Dirt Road Gravel Ro X Paved Roa Storm Sew Sidewalk                 | ad<br>d       | AG SW 2      | otion Fro<br>2014 30 - 6<br>2014 ROW<br>2014 UNTILL                       | ntage Depth From 15 ACRES 34.00 4.00 | Acres 3600<br>Acres 0<br>Acres 1700   | te %Adj. Reaso<br>100<br>100<br>100<br>100<br>tal Est. Land |        | Value<br>122,400<br>0<br>3,400<br>125,800 |
|                                                                                                   | D                | Water<br>Sewer<br>X Electric<br>Gas                                                 | ed-Card       |              | wood Frame                                                                | e March Boa                          |                                       | .00 240                                                     | 0      | 0                                         |
| 009-013-064-00<br>To an array                                                                     | Ligand (Princip) | Undergrou Topograph Site X Level Rolling Low High                                   |               |              |                                                                           |                                      |                                       |                                                             |        |                                           |
|                                                                                                   |                  | Landscape<br>Swamp<br>Wooded<br>Pond<br>Waterfron<br>Ravine<br>Wetland<br>Flood Pla | t             | Year         | Land<br>Value                                                             | _                                    |                                       |                                                             |        | Taxable<br>Value                          |
| THE REST                                                                                          |                  | Who When                                                                            | What          | 2017         | 62,900                                                                    | 0                                    | <u> </u>                              |                                                             |        | 28,771C                                   |
| The Equalizer. Copyright                                                                          |                  | TPC 11/04/20                                                                        | 16 INSPECTE   | 2016<br>2015 | 74,000<br>60,000                                                          |                                      | , , , , , , , , , , , , , , , , , , , |                                                             |        | 28,515C<br>28,430C                        |
| Licensed To: Township of                                                                          |                  |                                                                                     |               |              |                                                                           |                                      |                                       |                                                             |        |                                           |