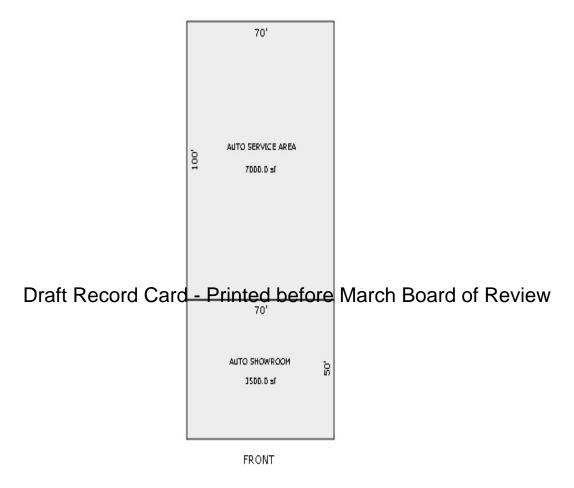

| Parcel Number: 009-024-0                                                                          | 001-00           | Jurisdiction:                                                                       | LAKE TOW      | NSHIP        | C                                                                         | County: Missaukee                    |                                       | Printed on                                                  |        | 01/19/2017                                |
|---------------------------------------------------------------------------------------------------|------------------|-------------------------------------------------------------------------------------|---------------|--------------|---------------------------------------------------------------------------|--------------------------------------|---------------------------------------|-------------------------------------------------------------|--------|-------------------------------------------|
| Grantor                                                                                           | Grantee          |                                                                                     | Sale<br>Price | Sale<br>Date | Inst.<br>Type                                                             | Terms of Sale                        | Libe<br>& Pa                          |                                                             | rified | Prcnt.<br>Trans.                          |
| LEHMANN DANA F                                                                                    | LEHMANN GARY L & | DANA F                                                                              | 0             | 06/25/2010   | QC QC                                                                     | FAMILY SALE                          | 2010                                  | -2351QC PTA                                                 | A      | 0.0                                       |
| Property Address                                                                                  |                  | Class: 102 A                                                                        | GRICULTURAL   | - Zoning:    | Buil                                                                      | ding Permit(s)                       | Da                                    | ate Number                                                  | St     | atus                                      |
| W KELLY RD                                                                                        |                  | School: LAKE                                                                        |               |              |                                                                           |                                      |                                       |                                                             |        |                                           |
| Owner's Name/Address<br>LEHMANN GARY L & DANA F<br>7921 EAST PARIS SE<br>CALEDONIA MI 49316       |                  | P.R.E. 100% MAP #:  X Improved                                                      |               | ' Est TCV 1  | st TCV 125,834  Land Value Estimates for Land Table Ag 1 .A - Agriculture |                                      |                                       |                                                             |        |                                           |
| CALEDONIA MI 49316  Tax Description . SEC 24 T22N R8W NE 1/4 OF NE 1/4. 40 A. Comments/Influences |                  | Public Improveme Dirt Road Gravel Ro X Paved Roa Storm Sew Sidewalk                 | ad<br>d       | AG SW 2      | otion Fro<br>2014 30 - 6<br>2014 ROW<br>2014 UNTILL                       | ntage Depth From 15 ACRES 34.00 4.00 | Acres 3600<br>Acres 0<br>Acres 1700   | te %Adj. Reaso<br>100<br>100<br>100<br>100<br>tal Est. Land |        | Value<br>122,400<br>0<br>3,400<br>125,800 |
|                                                                                                   | D                | Water<br>Sewer<br>X Electric<br>Gas                                                 | ed-Card       |              | wood Frame                                                                | e March Boa                          |                                       | .00 240                                                     | 0      | 0                                         |
| 009-013-064-00<br>To an array                                                                     | Ligand (Princip) | Undergrou Topograph Site X Level Rolling Low High                                   |               |              |                                                                           |                                      |                                       |                                                             |        |                                           |
|                                                                                                   |                  | Landscape<br>Swamp<br>Wooded<br>Pond<br>Waterfron<br>Ravine<br>Wetland<br>Flood Pla | t             | Year         | Land<br>Value                                                             | _                                    |                                       |                                                             |        | Taxable<br>Value                          |
| THE REST                                                                                          |                  | Who When                                                                            | What          | 2017         | 62,900                                                                    | 0                                    | <u> </u>                              |                                                             |        | 28,771C                                   |
| The Equalizer. Copyright                                                                          |                  | TPC 11/04/20                                                                        | 16 INSPECTE   | 2016<br>2015 | 74,000<br>60,000                                                          |                                      | , , , , , , , , , , , , , , , , , , , |                                                             |        | 28,515C<br>28,430C                        |
| Licensed To: Township of                                                                          |                  |                                                                                     |               |              |                                                                           |                                      |                                       |                                                             |        |                                           |