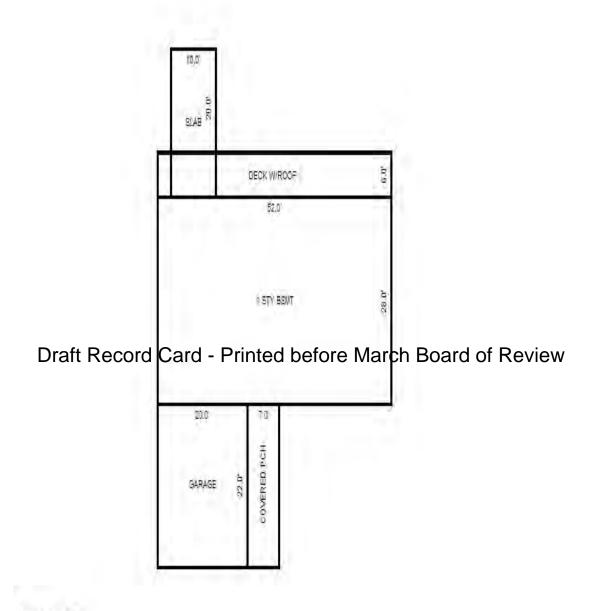

| Parcel Number: 009-024-0                                                                          | 001-00           | Jurisdiction:                                                                       | LAKE TOW      | NSHIP        | C                                                                         | County: Missaukee                    |                                       | Printed on                                                  |        | 01/19/2017                                |
|---------------------------------------------------------------------------------------------------|------------------|-------------------------------------------------------------------------------------|---------------|--------------|---------------------------------------------------------------------------|--------------------------------------|---------------------------------------|-------------------------------------------------------------|--------|-------------------------------------------|
| Grantor                                                                                           | Grantee          |                                                                                     | Sale<br>Price | Sale<br>Date | Inst.<br>Type                                                             | Terms of Sale                        | Libe<br>& Pa                          |                                                             | rified | Prcnt.<br>Trans.                          |
| LEHMANN DANA F                                                                                    | LEHMANN GARY L & | DANA F                                                                              | 0             | 06/25/2010   | QC QC                                                                     | FAMILY SALE                          | 2010                                  | -2351QC PTA                                                 | A      | 0.0                                       |
| Property Address                                                                                  |                  | Class: 102 A                                                                        | GRICULTURAL   | - Zoning:    | Buil                                                                      | ding Permit(s)                       | Da                                    | ate Number                                                  | St     | atus                                      |
| W KELLY RD                                                                                        |                  | School: LAKE                                                                        |               |              |                                                                           |                                      |                                       |                                                             |        |                                           |
| Owner's Name/Address<br>LEHMANN GARY L & DANA F<br>7921 EAST PARIS SE<br>CALEDONIA MI 49316       |                  | P.R.E. 100% MAP #:  X Improved                                                      |               | ' Est TCV 1  | st TCV 125,834  Land Value Estimates for Land Table Ag 1 .A - Agriculture |                                      |                                       |                                                             |        |                                           |
| CALEDONIA MI 49316  Tax Description . SEC 24 T22N R8W NE 1/4 OF NE 1/4. 40 A. Comments/Influences |                  | Public Improveme Dirt Road Gravel Ro X Paved Roa Storm Sew Sidewalk                 | ad<br>d       | AG SW 2      | otion Fro<br>2014 30 - 6<br>2014 ROW<br>2014 UNTILL                       | ntage Depth From 15 ACRES 34.00 4.00 | Acres 3600<br>Acres 0<br>Acres 1700   | te %Adj. Reaso<br>100<br>100<br>100<br>100<br>tal Est. Land |        | Value<br>122,400<br>0<br>3,400<br>125,800 |
|                                                                                                   | D                | Water<br>Sewer<br>X Electric<br>Gas                                                 | ed-Card       |              | wood Frame                                                                | e March Boa                          |                                       | .00 240                                                     | 0      | 0                                         |
| 009-013-064-00<br>To an array                                                                     | Ligand (Princip) | Undergrou Topograph Site X Level Rolling Low High                                   |               |              |                                                                           |                                      |                                       |                                                             |        |                                           |
|                                                                                                   |                  | Landscape<br>Swamp<br>Wooded<br>Pond<br>Waterfron<br>Ravine<br>Wetland<br>Flood Pla | t             | Year         | Land<br>Value                                                             | _                                    |                                       |                                                             |        | Taxable<br>Value                          |
| THE REST                                                                                          |                  | Who When                                                                            | What          | 2017         | 62,900                                                                    | 0                                    | <u> </u>                              |                                                             |        | 28,771C                                   |
| The Equalizer. Copyright                                                                          |                  | TPC 11/04/20                                                                        | 16 INSPECTE   | 2016<br>2015 | 74,000<br>60,000                                                          |                                      | , , , , , , , , , , , , , , , , , , , |                                                             |        | 28,515C<br>28,430C                        |
| Licensed To: Township of                                                                          |                  |                                                                                     |               |              |                                                                           |                                      |                                       |                                                             |        |                                           |