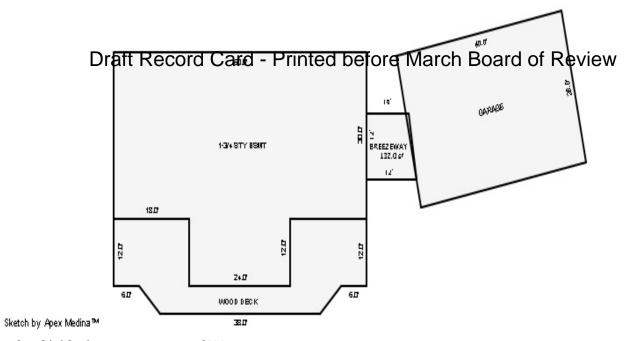

| Parcel Number: 009-024-0                                                                          | 001-00           | Jurisdiction:                                                                       | LAKE TOW      | NSHIP        | C                                                                         | County: Missaukee                    |                                       | Printed on                                                  |        | 01/19/2017                                |
|---------------------------------------------------------------------------------------------------|------------------|-------------------------------------------------------------------------------------|---------------|--------------|---------------------------------------------------------------------------|--------------------------------------|---------------------------------------|-------------------------------------------------------------|--------|-------------------------------------------|
| Grantor                                                                                           | Grantee          |                                                                                     | Sale<br>Price | Sale<br>Date | Inst.<br>Type                                                             | Terms of Sale                        | Libe<br>& Pa                          |                                                             | rified | Prcnt.<br>Trans.                          |
| LEHMANN DANA F                                                                                    | LEHMANN GARY L & | DANA F                                                                              | 0             | 06/25/2010   | QC QC                                                                     | FAMILY SALE                          | 2010                                  | -2351QC PTA                                                 | A      | 0.0                                       |
| Property Address                                                                                  |                  | Class: 102 A                                                                        | GRICULTURAL   | - Zoning:    | Buil                                                                      | ding Permit(s)                       | Da                                    | ate Number                                                  | St     | atus                                      |
| W KELLY RD                                                                                        |                  | School: LAKE                                                                        |               |              |                                                                           |                                      |                                       |                                                             |        |                                           |
| Owner's Name/Address<br>LEHMANN GARY L & DANA F<br>7921 EAST PARIS SE<br>CALEDONIA MI 49316       |                  | P.R.E. 100% MAP #:  X Improved                                                      |               | ' Est TCV 1  | st TCV 125,834  Land Value Estimates for Land Table Ag 1 .A - Agriculture |                                      |                                       |                                                             |        |                                           |
| CALEDONIA MI 49316  Tax Description . SEC 24 T22N R8W NE 1/4 OF NE 1/4. 40 A. Comments/Influences |                  | Public Improveme Dirt Road Gravel Ro X Paved Roa Storm Sew Sidewalk                 | ad<br>d       | AG SW 2      | otion Fro<br>2014 30 - 6<br>2014 ROW<br>2014 UNTILL                       | ntage Depth From 15 ACRES 34.00 4.00 | Acres 3600<br>Acres 0<br>Acres 1700   | te %Adj. Reaso<br>100<br>100<br>100<br>100<br>tal Est. Land |        | Value<br>122,400<br>0<br>3,400<br>125,800 |
|                                                                                                   | D                | Water<br>Sewer<br>X Electric<br>Gas                                                 | ed-Card       |              | wood Frame                                                                | e March Boa                          |                                       | .00 240                                                     | 0      | 0                                         |
| 009-013-064-00<br>To an array                                                                     | Ligand (Princip) | Undergrou Topograph Site X Level Rolling Low High                                   |               |              |                                                                           |                                      |                                       |                                                             |        |                                           |
|                                                                                                   |                  | Landscape<br>Swamp<br>Wooded<br>Pond<br>Waterfron<br>Ravine<br>Wetland<br>Flood Pla | t             | Year         | Land<br>Value                                                             | _                                    |                                       |                                                             |        | Taxable<br>Value                          |
| THE REST                                                                                          |                  | Who When                                                                            | What          | 2017         | 62,900                                                                    | 0                                    | <u> </u>                              |                                                             |        | 28,771C                                   |
| The Equalizer. Copyright                                                                          |                  | TPC 11/04/20                                                                        | 16 INSPECTE   | 2016<br>2015 | 74,000<br>60,000                                                          |                                      | , , , , , , , , , , , , , , , , , , , |                                                             |        | 28,515C<br>28,430C                        |
| Licensed To: Township of                                                                          |                  |                                                                                     |               |              |                                                                           |                                      |                                       |                                                             |        |                                           |