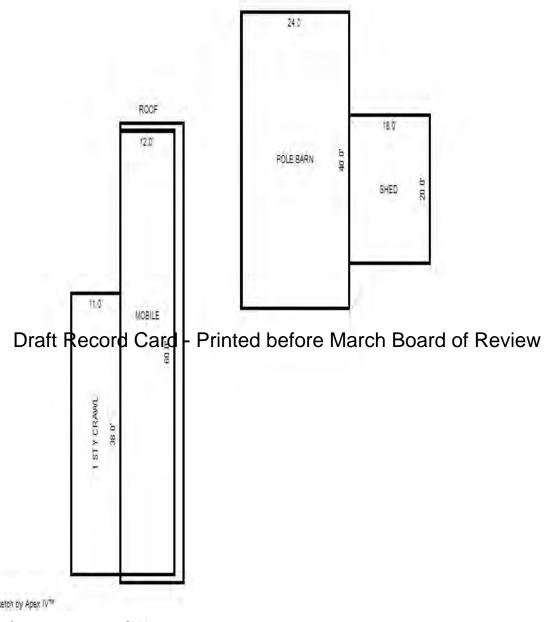

| Parcel Number: 009-024-0                                                                          | 001-00           | Jurisdiction:                                                                       | LAKE TOW      | NSHIP        | C                                                                         | County: Missaukee                    |                                       | Printed on                                                  |        | 01/19/2017                                |
|---------------------------------------------------------------------------------------------------|------------------|-------------------------------------------------------------------------------------|---------------|--------------|---------------------------------------------------------------------------|--------------------------------------|---------------------------------------|-------------------------------------------------------------|--------|-------------------------------------------|
| Grantor                                                                                           | Grantee          |                                                                                     | Sale<br>Price | Sale<br>Date | Inst.<br>Type                                                             | Terms of Sale                        | Libe<br>& Pa                          |                                                             | rified | Prcnt.<br>Trans.                          |
| LEHMANN DANA F                                                                                    | LEHMANN GARY L & | DANA F                                                                              | 0             | 06/25/2010   | QC QC                                                                     | FAMILY SALE                          | 2010                                  | -2351QC PTA                                                 | A      | 0.0                                       |
| Property Address                                                                                  |                  | Class: 102 A                                                                        | GRICULTURAL   | - Zoning:    | Buil                                                                      | ding Permit(s)                       | Da                                    | ate Number                                                  | St     | atus                                      |
| W KELLY RD                                                                                        |                  | School: LAKE                                                                        |               |              |                                                                           |                                      |                                       |                                                             |        |                                           |
| Owner's Name/Address<br>LEHMANN GARY L & DANA F<br>7921 EAST PARIS SE<br>CALEDONIA MI 49316       |                  | P.R.E. 100% MAP #:  X Improved                                                      |               | ' Est TCV 1  | st TCV 125,834  Land Value Estimates for Land Table Ag 1 .A - Agriculture |                                      |                                       |                                                             |        |                                           |
| CALEDONIA MI 49316  Tax Description . SEC 24 T22N R8W NE 1/4 OF NE 1/4. 40 A. Comments/Influences |                  | Public Improveme Dirt Road Gravel Ro X Paved Roa Storm Sew Sidewalk                 | ad<br>d       | AG SW 2      | otion Fro<br>2014 30 - 6<br>2014 ROW<br>2014 UNTILL                       | ntage Depth From 15 ACRES 34.00 4.00 | Acres 3600<br>Acres 0<br>Acres 1700   | te %Adj. Reaso<br>100<br>100<br>100<br>100<br>tal Est. Land |        | Value<br>122,400<br>0<br>3,400<br>125,800 |
|                                                                                                   | D                | Water<br>Sewer<br>X Electric<br>Gas                                                 | ed-Card       |              | wood Frame                                                                | e March Boa                          |                                       | .00 240                                                     | 0      | 0                                         |
| 009-013-064-00<br>To an array                                                                     | Ligand (Princip) | Undergrou Topograph Site X Level Rolling Low High                                   |               |              |                                                                           |                                      |                                       |                                                             |        |                                           |
|                                                                                                   |                  | Landscape<br>Swamp<br>Wooded<br>Pond<br>Waterfron<br>Ravine<br>Wetland<br>Flood Pla | t             | Year         | Land<br>Value                                                             | _                                    |                                       |                                                             |        | Taxable<br>Value                          |
| THE REST                                                                                          |                  | Who When                                                                            | What          | 2017         | 62,900                                                                    | 0                                    | <u> </u>                              |                                                             |        | 28,771C                                   |
| The Equalizer. Copyright                                                                          |                  | TPC 11/04/20                                                                        | 16 INSPECTE   | 2016<br>2015 | 74,000<br>60,000                                                          |                                      | , , , , , , , , , , , , , , , , , , , |                                                             |        | 28,515C<br>28,430C                        |
| Licensed To: Township of                                                                          |                  |                                                                                     |               |              |                                                                           |                                      |                                       |                                                             |        |                                           |