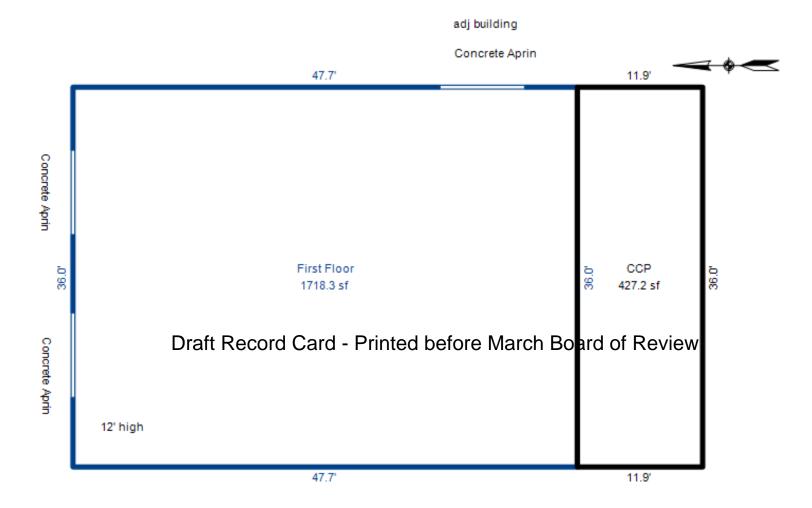

| Parcel Number: 009-024-0                                                                          | 001-00           | Jurisdiction:                                                                       | LAKE TOW      | NSHIP        | C                                                                         | County: Missaukee                    |                                       | Printed on                                                  |        | 01/19/2017                                |
|---------------------------------------------------------------------------------------------------|------------------|-------------------------------------------------------------------------------------|---------------|--------------|---------------------------------------------------------------------------|--------------------------------------|---------------------------------------|-------------------------------------------------------------|--------|-------------------------------------------|
| Grantor                                                                                           | Grantee          |                                                                                     | Sale<br>Price | Sale<br>Date | Inst.<br>Type                                                             | Terms of Sale                        | Libe<br>& Pa                          |                                                             | rified | Prcnt.<br>Trans.                          |
| LEHMANN DANA F                                                                                    | LEHMANN GARY L & | DANA F                                                                              | 0             | 06/25/2010   | QC QC                                                                     | FAMILY SALE                          | 2010                                  | -2351QC PTA                                                 | A      | 0.0                                       |
| Property Address                                                                                  |                  | Class: 102 A                                                                        | GRICULTURAL   | - Zoning:    | Buil                                                                      | ding Permit(s)                       | Da                                    | ate Number                                                  | St     | atus                                      |
| W KELLY RD                                                                                        |                  | School: LAKE                                                                        |               |              |                                                                           |                                      |                                       |                                                             |        |                                           |
| Owner's Name/Address<br>LEHMANN GARY L & DANA F<br>7921 EAST PARIS SE<br>CALEDONIA MI 49316       |                  | P.R.E. 100% MAP #:  X Improved                                                      |               | ' Est TCV 1  | st TCV 125,834  Land Value Estimates for Land Table Ag 1 .A - Agriculture |                                      |                                       |                                                             |        |                                           |
| CALEDONIA MI 49316  Tax Description . SEC 24 T22N R8W NE 1/4 OF NE 1/4. 40 A. Comments/Influences |                  | Public Improveme Dirt Road Gravel Ro X Paved Roa Storm Sew Sidewalk                 | ad<br>d       | AG SW 2      | otion Fro<br>2014 30 - 6<br>2014 ROW<br>2014 UNTILL                       | ntage Depth From 15 ACRES 34.00 4.00 | Acres 3600<br>Acres 0<br>Acres 1700   | te %Adj. Reaso<br>100<br>100<br>100<br>100<br>tal Est. Land |        | Value<br>122,400<br>0<br>3,400<br>125,800 |
|                                                                                                   | D                | Water<br>Sewer<br>X Electric<br>Gas                                                 | ed-Card       |              | wood Frame                                                                | e March Boa                          |                                       | .00 240                                                     | 0      | 0                                         |
| 009-013-064-00<br>To an array                                                                     | Ligand (Princip) | Undergrou Topograph Site X Level Rolling Low High                                   |               |              |                                                                           |                                      |                                       |                                                             |        |                                           |
|                                                                                                   |                  | Landscape<br>Swamp<br>Wooded<br>Pond<br>Waterfron<br>Ravine<br>Wetland<br>Flood Pla | t             | Year         | Land<br>Value                                                             | _                                    |                                       |                                                             |        | Taxable<br>Value                          |
| THE REST                                                                                          |                  | Who When                                                                            | What          | 2017         | 62,900                                                                    | 0                                    | <u> </u>                              |                                                             |        | 28,771C                                   |
| The Equalizer. Copyright                                                                          |                  | TPC 11/04/20                                                                        | 16 INSPECTE   | 2016<br>2015 | 74,000<br>60,000                                                          |                                      | , , , , , , , , , , , , , , , , , , , |                                                             |        | 28,515C<br>28,430C                        |
| Licensed To: Township of                                                                          |                  |                                                                                     |               |              |                                                                           |                                      |                                       |                                                             |        |                                           |