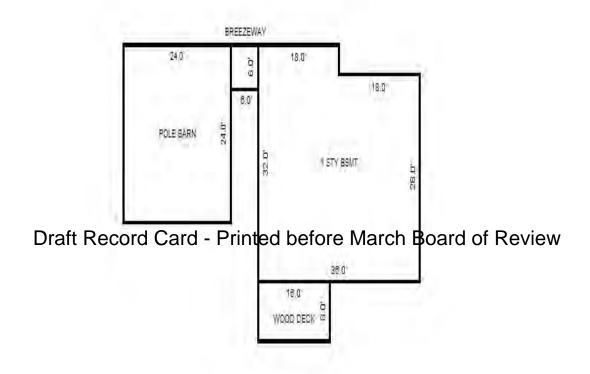

| Parcel Number: 009-024-0                                                                          | 001-00           | Jurisdiction:                                                                       | LAKE TOW      | NSHIP        | C                                                                         | County: Missaukee                    |                                       | Printed on                                                  |        | 01/19/2017                                |
|---------------------------------------------------------------------------------------------------|------------------|-------------------------------------------------------------------------------------|---------------|--------------|---------------------------------------------------------------------------|--------------------------------------|---------------------------------------|-------------------------------------------------------------|--------|-------------------------------------------|
| Grantor                                                                                           | Grantee          |                                                                                     | Sale<br>Price | Sale<br>Date | Inst.<br>Type                                                             | Terms of Sale                        | Libe<br>& Pa                          |                                                             | rified | Prcnt.<br>Trans.                          |
| LEHMANN DANA F                                                                                    | LEHMANN GARY L & | DANA F                                                                              | 0             | 06/25/2010   | QC QC                                                                     | FAMILY SALE                          | 2010                                  | -2351QC PTA                                                 | A      | 0.0                                       |
| Property Address                                                                                  |                  | Class: 102 A                                                                        | GRICULTURAL   | - Zoning:    | Buil                                                                      | ding Permit(s)                       | Da                                    | ate Number                                                  | St     | atus                                      |
| W KELLY RD                                                                                        |                  | School: LAKE                                                                        |               |              |                                                                           |                                      |                                       |                                                             |        |                                           |
| Owner's Name/Address<br>LEHMANN GARY L & DANA F<br>7921 EAST PARIS SE<br>CALEDONIA MI 49316       |                  | P.R.E. 100% MAP #:  X Improved                                                      |               | ' Est TCV 1  | st TCV 125,834  Land Value Estimates for Land Table Ag 1 .A - Agriculture |                                      |                                       |                                                             |        |                                           |
| CALEDONIA MI 49316  Tax Description . SEC 24 T22N R8W NE 1/4 OF NE 1/4. 40 A. Comments/Influences |                  | Public Improveme Dirt Road Gravel Ro X Paved Roa Storm Sew Sidewalk                 | ad<br>d       | AG SW 2      | otion Fro<br>2014 30 - 6<br>2014 ROW<br>2014 UNTILL                       | ntage Depth From 15 ACRES 34.00 4.00 | Acres 3600<br>Acres 0<br>Acres 1700   | te %Adj. Reaso<br>100<br>100<br>100<br>100<br>tal Est. Land |        | Value<br>122,400<br>0<br>3,400<br>125,800 |
|                                                                                                   | D                | Water<br>Sewer<br>X Electric<br>Gas                                                 | ed-Card       |              | wood Frame                                                                | e March Boa                          |                                       | .00 240                                                     | 0      | 0                                         |
| 009-013-064-00<br>To an array                                                                     | Ligand (Princip) | Undergrou Topograph Site X Level Rolling Low High                                   |               |              |                                                                           |                                      |                                       |                                                             |        |                                           |
|                                                                                                   |                  | Landscape<br>Swamp<br>Wooded<br>Pond<br>Waterfron<br>Ravine<br>Wetland<br>Flood Pla | t             | Year         | Land<br>Value                                                             | _                                    |                                       |                                                             |        | Taxable<br>Value                          |
| THE REST                                                                                          |                  | Who When                                                                            | What          | 2017         | 62,900                                                                    | 0                                    | <u> </u>                              |                                                             |        | 28,771C                                   |
| The Equalizer. Copyright                                                                          |                  | TPC 11/04/20                                                                        | 16 INSPECTE   | 2016<br>2015 | 74,000<br>60,000                                                          |                                      | , , , , , , , , , , , , , , , , , , , |                                                             |        | 28,515C<br>28,430C                        |
| Licensed To: Township of                                                                          |                  |                                                                                     |               |              |                                                                           |                                      |                                       |                                                             |        |                                           |