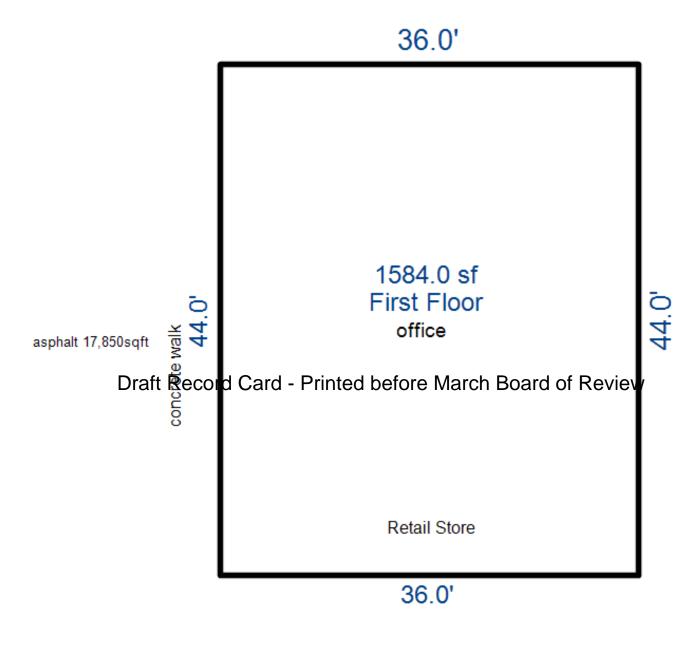

| Parcel Number: 009-024-0                                                                          | 001-00           | Jurisdiction:                                                                       | LAKE TOW      | NSHIP        | C                                                                         | County: Missaukee                    |                                       | Printed on                                                  |        | 01/19/2017                                |
|---------------------------------------------------------------------------------------------------|------------------|-------------------------------------------------------------------------------------|---------------|--------------|---------------------------------------------------------------------------|--------------------------------------|---------------------------------------|-------------------------------------------------------------|--------|-------------------------------------------|
| Grantor                                                                                           | Grantee          |                                                                                     | Sale<br>Price | Sale<br>Date | Inst.<br>Type                                                             | Terms of Sale                        | Libe<br>& Pa                          |                                                             | rified | Prcnt.<br>Trans.                          |
| LEHMANN DANA F                                                                                    | LEHMANN GARY L & | DANA F                                                                              | 0             | 06/25/2010   | QC QC                                                                     | FAMILY SALE                          | 2010                                  | -2351QC PTA                                                 | A      | 0.0                                       |
| Property Address                                                                                  |                  | Class: 102 A                                                                        | GRICULTURAL   | - Zoning:    | Buil                                                                      | ding Permit(s)                       | Da                                    | ate Number                                                  | St     | atus                                      |
| W KELLY RD                                                                                        |                  | School: LAKE                                                                        |               |              |                                                                           |                                      |                                       |                                                             |        |                                           |
| Owner's Name/Address<br>LEHMANN GARY L & DANA F<br>7921 EAST PARIS SE<br>CALEDONIA MI 49316       |                  | P.R.E. 100% MAP #:  X Improved                                                      |               | ' Est TCV 1  | st TCV 125,834  Land Value Estimates for Land Table Ag 1 .A - Agriculture |                                      |                                       |                                                             |        |                                           |
| CALEDONIA MI 49316  Tax Description . SEC 24 T22N R8W NE 1/4 OF NE 1/4. 40 A. Comments/Influences |                  | Public Improveme Dirt Road Gravel Ro X Paved Roa Storm Sew Sidewalk                 | ad<br>d       | AG SW 2      | otion Fro<br>2014 30 - 6<br>2014 ROW<br>2014 UNTILL                       | ntage Depth From 15 ACRES 34.00 4.00 | Acres 3600<br>Acres 0<br>Acres 1700   | te %Adj. Reaso<br>100<br>100<br>100<br>100<br>tal Est. Land |        | Value<br>122,400<br>0<br>3,400<br>125,800 |
|                                                                                                   | D                | Water<br>Sewer<br>X Electric<br>Gas                                                 | ed-Card       |              | wood Frame                                                                | e March Boa                          |                                       | .00 240                                                     | 0      | 0                                         |
| 009-013-064-00<br>To an array                                                                     | Ligand (Princip) | Undergrou Topograph Site X Level Rolling Low High                                   |               |              |                                                                           |                                      |                                       |                                                             |        |                                           |
|                                                                                                   |                  | Landscape<br>Swamp<br>Wooded<br>Pond<br>Waterfron<br>Ravine<br>Wetland<br>Flood Pla | t             | Year         | Land<br>Value                                                             | _                                    |                                       |                                                             |        | Taxable<br>Value                          |
| THE REST                                                                                          |                  | Who When                                                                            | What          | 2017         | 62,900                                                                    | 0                                    | <u> </u>                              |                                                             |        | 28,771C                                   |
| The Equalizer. Copyright                                                                          |                  | TPC 11/04/20                                                                        | 16 INSPECTE   | 2016<br>2015 | 74,000<br>60,000                                                          |                                      | , , , , , , , , , , , , , , , , , , , |                                                             |        | 28,515C<br>28,430C                        |
| Licensed To: Township of                                                                          |                  |                                                                                     |               |              |                                                                           |                                      |                                       |                                                             |        |                                           |