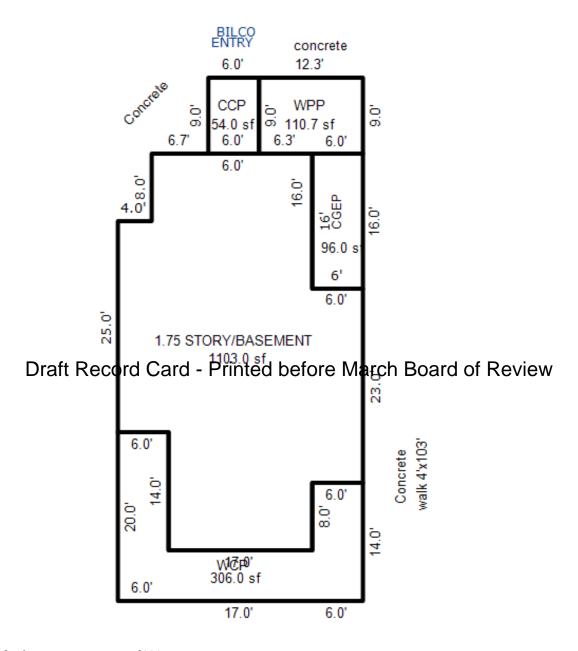

| Parcel Number: 009-024-0                                                                          | 001-00           | Jurisdiction:                                                                       | LAKE TOW      | NSHIP        | C                                                                         | County: Missaukee                    |                                       | Printed on                                                  |        | 01/19/2017                                |
|---------------------------------------------------------------------------------------------------|------------------|-------------------------------------------------------------------------------------|---------------|--------------|---------------------------------------------------------------------------|--------------------------------------|---------------------------------------|-------------------------------------------------------------|--------|-------------------------------------------|
| Grantor                                                                                           | Grantee          |                                                                                     | Sale<br>Price | Sale<br>Date | Inst.<br>Type                                                             | Terms of Sale                        | Libe<br>& Pa                          |                                                             | rified | Prcnt.<br>Trans.                          |
| LEHMANN DANA F                                                                                    | LEHMANN GARY L & | DANA F                                                                              | 0             | 06/25/2010   | QC QC                                                                     | FAMILY SALE                          | 2010                                  | -2351QC PTA                                                 | A      | 0.0                                       |
| Property Address                                                                                  |                  | Class: 102 A                                                                        | GRICULTURAL   | - Zoning:    | Buil                                                                      | ding Permit(s)                       | Da                                    | ate Number                                                  | St     | atus                                      |
| W KELLY RD                                                                                        |                  | School: LAKE                                                                        |               |              |                                                                           |                                      |                                       |                                                             |        |                                           |
| Owner's Name/Address<br>LEHMANN GARY L & DANA F<br>7921 EAST PARIS SE<br>CALEDONIA MI 49316       |                  | P.R.E. 100% MAP #:  X Improved                                                      |               | ' Est TCV 1  | st TCV 125,834  Land Value Estimates for Land Table Ag 1 .A - Agriculture |                                      |                                       |                                                             |        |                                           |
| CALEDONIA MI 49316  Tax Description . SEC 24 T22N R8W NE 1/4 OF NE 1/4. 40 A. Comments/Influences |                  | Public Improveme Dirt Road Gravel Ro X Paved Roa Storm Sew Sidewalk                 | ad<br>d       | AG SW 2      | otion Fro<br>2014 30 - 6<br>2014 ROW<br>2014 UNTILL                       | ntage Depth From 15 ACRES 34.00 4.00 | Acres 3600<br>Acres 0<br>Acres 1700   | te %Adj. Reaso<br>100<br>100<br>100<br>100<br>tal Est. Land |        | Value<br>122,400<br>0<br>3,400<br>125,800 |
|                                                                                                   | D                | Water<br>Sewer<br>X Electric<br>Gas                                                 | ed-Card       |              | wood Frame                                                                | e March Boa                          |                                       | .00 240                                                     | 0      | 0                                         |
| 009-013-064-00<br>To an array                                                                     | Ligand (Princip) | Undergrou Topograph Site X Level Rolling Low High                                   |               |              |                                                                           |                                      |                                       |                                                             |        |                                           |
|                                                                                                   |                  | Landscape<br>Swamp<br>Wooded<br>Pond<br>Waterfron<br>Ravine<br>Wetland<br>Flood Pla | t             | Year         | Land<br>Value                                                             | _                                    |                                       |                                                             |        | Taxable<br>Value                          |
| THE REST                                                                                          |                  | Who When                                                                            | What          | 2017         | 62,900                                                                    | 0                                    | <u> </u>                              |                                                             |        | 28,771C                                   |
| The Equalizer. Copyright                                                                          |                  | TPC 11/04/20                                                                        | 16 INSPECTE   | 2016<br>2015 | 74,000<br>60,000                                                          |                                      | , , , , , , , , , , , , , , , , , , , |                                                             |        | 28,515C<br>28,430C                        |
| Licensed To: Township of                                                                          |                  |                                                                                     |               |              |                                                                           |                                      |                                       |                                                             |        |                                           |