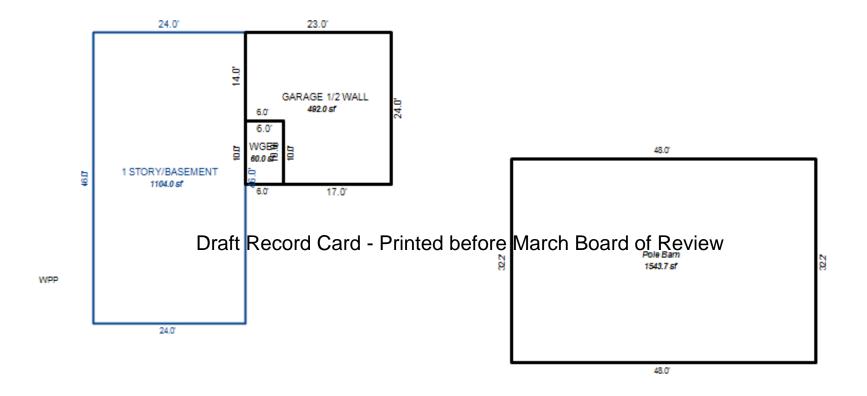

| Parcel Number: 009-024-0                                                                          | 001-00           | Jurisdiction:                                                                       | LAKE TOW      | NSHIP        | C                                                                         | County: Missaukee                    |                                       | Printed on                                                  |        | 01/19/2017                                |
|---------------------------------------------------------------------------------------------------|------------------|-------------------------------------------------------------------------------------|---------------|--------------|---------------------------------------------------------------------------|--------------------------------------|---------------------------------------|-------------------------------------------------------------|--------|-------------------------------------------|
| Grantor                                                                                           | Grantee          |                                                                                     | Sale<br>Price | Sale<br>Date | Inst.<br>Type                                                             | Terms of Sale                        | Libe<br>& Pa                          |                                                             | rified | Prcnt.<br>Trans.                          |
| LEHMANN DANA F                                                                                    | LEHMANN GARY L & | DANA F                                                                              | 0             | 06/25/2010   | QC QC                                                                     | FAMILY SALE                          | 2010                                  | -2351QC PTA                                                 | A      | 0.0                                       |
| Property Address                                                                                  |                  | Class: 102 A                                                                        | GRICULTURAL   | - Zoning:    | Buil                                                                      | ding Permit(s)                       | Da                                    | ate Number                                                  | St     | atus                                      |
| W KELLY RD                                                                                        |                  | School: LAKE                                                                        |               |              |                                                                           |                                      |                                       |                                                             |        |                                           |
| Owner's Name/Address<br>LEHMANN GARY L & DANA F<br>7921 EAST PARIS SE<br>CALEDONIA MI 49316       |                  | P.R.E. 100% MAP #:  X Improved                                                      |               | ' Est TCV 1  | st TCV 125,834  Land Value Estimates for Land Table Ag 1 .A - Agriculture |                                      |                                       |                                                             |        |                                           |
| CALEDONIA MI 49316  Tax Description . SEC 24 T22N R8W NE 1/4 OF NE 1/4. 40 A. Comments/Influences |                  | Public Improveme Dirt Road Gravel Ro X Paved Roa Storm Sew Sidewalk                 | ad<br>d       | AG SW 2      | otion Fro<br>2014 30 - 6<br>2014 ROW<br>2014 UNTILL                       | ntage Depth From 15 ACRES 34.00 4.00 | Acres 3600<br>Acres 0<br>Acres 1700   | te %Adj. Reaso<br>100<br>100<br>100<br>100<br>tal Est. Land |        | Value<br>122,400<br>0<br>3,400<br>125,800 |
|                                                                                                   | D                | Water<br>Sewer<br>X Electric<br>Gas                                                 | ed-Card       |              | wood Frame                                                                | e March Boa                          |                                       | .00 240                                                     | 0      | 0                                         |
| 009-013-064-00<br>To an array                                                                     | Ligand (Princip) | Undergrou Topograph Site X Level Rolling Low High                                   |               |              |                                                                           |                                      |                                       |                                                             |        |                                           |
|                                                                                                   |                  | Landscape<br>Swamp<br>Wooded<br>Pond<br>Waterfron<br>Ravine<br>Wetland<br>Flood Pla | t             | Year         | Land<br>Value                                                             | _                                    |                                       |                                                             |        | Taxable<br>Value                          |
| THE REST                                                                                          |                  | Who When                                                                            | What          | 2017         | 62,900                                                                    | 0                                    | <u> </u>                              |                                                             |        | 28,771C                                   |
| The Equalizer. Copyright                                                                          |                  | TPC 11/04/20                                                                        | 16 INSPECTE   | 2016<br>2015 | 74,000<br>60,000                                                          |                                      | , , , , , , , , , , , , , , , , , , , |                                                             |        | 28,515C<br>28,430C                        |
| Licensed To: Township of                                                                          |                  |                                                                                     |               |              |                                                                           |                                      |                                       |                                                             |        |                                           |