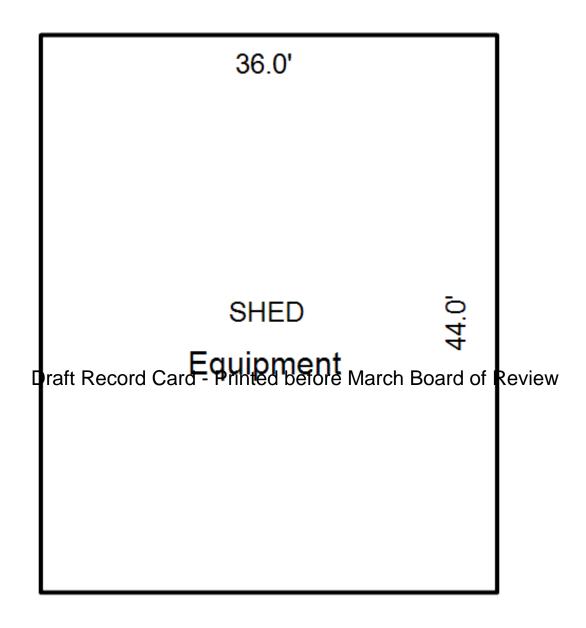

| Parcel Number: 009-024-0                                                                          | 001-00           | Jurisdiction:                                                                       | LAKE TOW      | NSHIP        | C                                                                         | County: Missaukee                    |                                       | Printed on                                                  |        | 01/19/2017                                |
|---------------------------------------------------------------------------------------------------|------------------|-------------------------------------------------------------------------------------|---------------|--------------|---------------------------------------------------------------------------|--------------------------------------|---------------------------------------|-------------------------------------------------------------|--------|-------------------------------------------|
| Grantor                                                                                           | Grantee          |                                                                                     | Sale<br>Price | Sale<br>Date | Inst.<br>Type                                                             | Terms of Sale                        | Libe<br>& Pa                          |                                                             | rified | Prcnt.<br>Trans.                          |
| LEHMANN DANA F                                                                                    | LEHMANN GARY L & | DANA F                                                                              | 0             | 06/25/2010   | QC QC                                                                     | FAMILY SALE                          | 2010                                  | -2351QC PTA                                                 | A      | 0.0                                       |
| Property Address                                                                                  |                  | Class: 102 A                                                                        | GRICULTURAL   | - Zoning:    | Buil                                                                      | ding Permit(s)                       | Da                                    | ate Number                                                  | St     | atus                                      |
| W KELLY RD                                                                                        |                  | School: LAKE                                                                        |               |              |                                                                           |                                      |                                       |                                                             |        |                                           |
| Owner's Name/Address<br>LEHMANN GARY L & DANA F<br>7921 EAST PARIS SE<br>CALEDONIA MI 49316       |                  | P.R.E. 100% MAP #:  X Improved                                                      |               | ' Est TCV 1  | st TCV 125,834  Land Value Estimates for Land Table Ag 1 .A - Agriculture |                                      |                                       |                                                             |        |                                           |
| CALEDONIA MI 49316  Tax Description . SEC 24 T22N R8W NE 1/4 OF NE 1/4. 40 A. Comments/Influences |                  | Public Improveme Dirt Road Gravel Ro X Paved Roa Storm Sew Sidewalk                 | ad<br>d       | AG SW 2      | otion Fro<br>2014 30 - 6<br>2014 ROW<br>2014 UNTILL                       | ntage Depth From 15 ACRES 34.00 4.00 | Acres 3600<br>Acres 0<br>Acres 1700   | te %Adj. Reaso<br>100<br>100<br>100<br>100<br>tal Est. Land |        | Value<br>122,400<br>0<br>3,400<br>125,800 |
|                                                                                                   | D                | Water<br>Sewer<br>X Electric<br>Gas                                                 | ed-Card       |              | wood Frame                                                                | e March Boa                          |                                       | .00 240                                                     | 0      | 0                                         |
| 009-013-064-00<br>To an array                                                                     | Ligand (Princip) | Undergrou Topograph Site X Level Rolling Low High                                   |               |              |                                                                           |                                      |                                       |                                                             |        |                                           |
|                                                                                                   |                  | Landscape<br>Swamp<br>Wooded<br>Pond<br>Waterfron<br>Ravine<br>Wetland<br>Flood Pla | t             | Year         | Land<br>Value                                                             | _                                    |                                       |                                                             |        | Taxable<br>Value                          |
| THE REST                                                                                          |                  | Who When                                                                            | What          | 2017         | 62,900                                                                    | 0                                    | <u> </u>                              |                                                             |        | 28,771C                                   |
| The Equalizer. Copyright                                                                          |                  | TPC 11/04/20                                                                        | 16 INSPECTE   | 2016<br>2015 | 74,000<br>60,000                                                          |                                      | , , , , , , , , , , , , , , , , , , , |                                                             |        | 28,515C<br>28,430C                        |
| Licensed To: Township of                                                                          |                  |                                                                                     |               |              |                                                                           |                                      |                                       |                                                             |        |                                           |