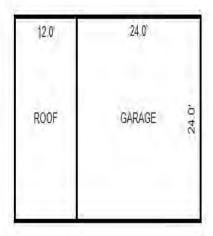

| Parcel Number: 009-024-0                                                                          | 001-00           | Jurisdiction:                                                                       | LAKE TOW      | NSHIP        | C                                                                         | County: Missaukee                    |                                       | Printed on                                                  |        | 01/19/2017                                |
|---------------------------------------------------------------------------------------------------|------------------|-------------------------------------------------------------------------------------|---------------|--------------|---------------------------------------------------------------------------|--------------------------------------|---------------------------------------|-------------------------------------------------------------|--------|-------------------------------------------|
| Grantor                                                                                           | Grantee          |                                                                                     | Sale<br>Price | Sale<br>Date | Inst.<br>Type                                                             | Terms of Sale                        | Libe<br>& Pa                          |                                                             | rified | Prcnt.<br>Trans.                          |
| LEHMANN DANA F                                                                                    | LEHMANN GARY L & | DANA F                                                                              | 0             | 06/25/2010   | QC QC                                                                     | FAMILY SALE                          | 2010                                  | -2351QC PTA                                                 | A      | 0.0                                       |
| Property Address                                                                                  |                  | Class: 102 A                                                                        | GRICULTURAL   | - Zoning:    | Buil                                                                      | ding Permit(s)                       | Da                                    | ate Number                                                  | St     | atus                                      |
| W KELLY RD                                                                                        |                  | School: LAKE                                                                        |               |              |                                                                           |                                      |                                       |                                                             |        |                                           |
| Owner's Name/Address<br>LEHMANN GARY L & DANA F<br>7921 EAST PARIS SE<br>CALEDONIA MI 49316       |                  | P.R.E. 100% MAP #:  X Improved                                                      |               | ' Est TCV 1  | st TCV 125,834  Land Value Estimates for Land Table Ag 1 .A - Agriculture |                                      |                                       |                                                             |        |                                           |
| CALEDONIA MI 49316  Tax Description . SEC 24 T22N R8W NE 1/4 OF NE 1/4. 40 A. Comments/Influences |                  | Public Improveme Dirt Road Gravel Ro X Paved Roa Storm Sew Sidewalk                 | ad<br>d       | AG SW 2      | otion Fro<br>2014 30 - 6<br>2014 ROW<br>2014 UNTILL                       | ntage Depth From 15 ACRES 34.00 4.00 | Acres 3600<br>Acres 0<br>Acres 1700   | te %Adj. Reaso<br>100<br>100<br>100<br>100<br>tal Est. Land |        | Value<br>122,400<br>0<br>3,400<br>125,800 |
|                                                                                                   | D                | Water<br>Sewer<br>X Electric<br>Gas                                                 | ed-Card       |              | wood Frame                                                                | e March Boa                          |                                       | .00 240                                                     | 0      | 0                                         |
| 009-013-064-00<br>To an array                                                                     | Ligand (Princip) | Undergrou Topograph Site X Level Rolling Low High                                   |               |              |                                                                           |                                      |                                       |                                                             |        |                                           |
|                                                                                                   |                  | Landscape<br>Swamp<br>Wooded<br>Pond<br>Waterfron<br>Ravine<br>Wetland<br>Flood Pla | t             | Year         | Land<br>Value                                                             | _                                    |                                       |                                                             |        | Taxable<br>Value                          |
| THE REST                                                                                          |                  | Who When                                                                            | What          | 2017         | 62,900                                                                    | 0                                    | <u> </u>                              |                                                             |        | 28,771C                                   |
| The Equalizer. Copyright                                                                          |                  | TPC 11/04/20                                                                        | 16 INSPECTE   | 2016<br>2015 | 74,000<br>60,000                                                          |                                      | , , , , , , , , , , , , , , , , , , , |                                                             |        | 28,515C<br>28,430C                        |
| Licensed To: Township of                                                                          |                  |                                                                                     |               |              |                                                                           |                                      |                                       |                                                             |        |                                           |