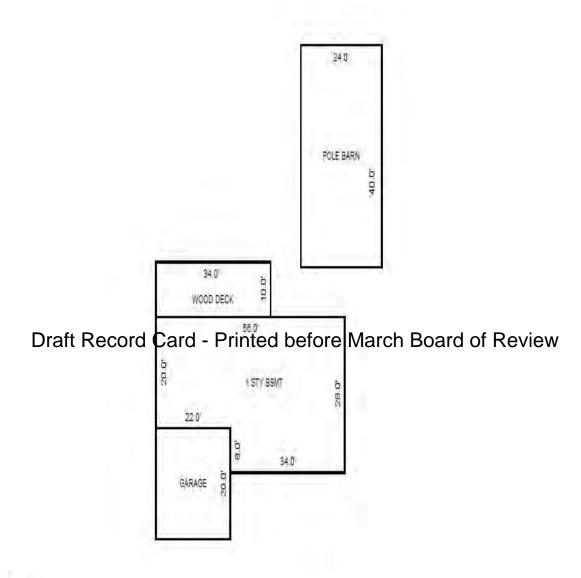

| Parcel Number: 009-024-0                                                                          | 001-00           | Jurisdiction:                                                                       | LAKE TOW      | NSHIP        | C                                                                         | County: Missaukee                    |                                       | Printed on                                                  |        | 01/19/2017                                |
|---------------------------------------------------------------------------------------------------|------------------|-------------------------------------------------------------------------------------|---------------|--------------|---------------------------------------------------------------------------|--------------------------------------|---------------------------------------|-------------------------------------------------------------|--------|-------------------------------------------|
| Grantor                                                                                           | Grantee          |                                                                                     | Sale<br>Price | Sale<br>Date | Inst.<br>Type                                                             | Terms of Sale                        | Libe<br>& Pa                          |                                                             | rified | Prcnt.<br>Trans.                          |
| LEHMANN DANA F                                                                                    | LEHMANN GARY L & | DANA F                                                                              | 0             | 06/25/2010   | QC QC                                                                     | FAMILY SALE                          | 2010                                  | -2351QC PTA                                                 | A      | 0.0                                       |
| Property Address                                                                                  |                  | Class: 102 A                                                                        | GRICULTURAL   | - Zoning:    | Buil                                                                      | ding Permit(s)                       | Da                                    | ate Number                                                  | St     | atus                                      |
| W KELLY RD                                                                                        |                  | School: LAKE                                                                        |               |              |                                                                           |                                      |                                       |                                                             |        |                                           |
| Owner's Name/Address<br>LEHMANN GARY L & DANA F<br>7921 EAST PARIS SE<br>CALEDONIA MI 49316       |                  | P.R.E. 100% MAP #:  X Improved                                                      |               | ' Est TCV 1  | st TCV 125,834  Land Value Estimates for Land Table Ag 1 .A - Agriculture |                                      |                                       |                                                             |        |                                           |
| CALEDONIA MI 49316  Tax Description . SEC 24 T22N R8W NE 1/4 OF NE 1/4. 40 A. Comments/Influences |                  | Public Improveme Dirt Road Gravel Ro X Paved Roa Storm Sew Sidewalk                 | ad<br>d       | AG SW 2      | otion Fro<br>2014 30 - 6<br>2014 ROW<br>2014 UNTILL                       | ntage Depth From 15 ACRES 34.00 4.00 | Acres 3600<br>Acres 0<br>Acres 1700   | te %Adj. Reaso<br>100<br>100<br>100<br>100<br>tal Est. Land |        | Value<br>122,400<br>0<br>3,400<br>125,800 |
|                                                                                                   | D                | Water<br>Sewer<br>X Electric<br>Gas                                                 | ed-Card       |              | wood Frame                                                                | e March Boa                          |                                       | .00 240                                                     | 0      | 0                                         |
| 009-013-064-00<br>To an array                                                                     | Ligand (Princip) | Undergrou Topograph Site X Level Rolling Low High                                   |               |              |                                                                           |                                      |                                       |                                                             |        |                                           |
|                                                                                                   |                  | Landscape<br>Swamp<br>Wooded<br>Pond<br>Waterfron<br>Ravine<br>Wetland<br>Flood Pla | t             | Year         | Land<br>Value                                                             | _                                    |                                       |                                                             |        | Taxable<br>Value                          |
| THE REST                                                                                          |                  | Who When                                                                            | What          | 2017         | 62,900                                                                    | 0                                    | <u> </u>                              |                                                             |        | 28,771C                                   |
| The Equalizer. Copyright                                                                          |                  | TPC 11/04/20                                                                        | 16 INSPECTE   | 2016<br>2015 | 74,000<br>60,000                                                          |                                      | , , , , , , , , , , , , , , , , , , , |                                                             |        | 28,515C<br>28,430C                        |
| Licensed To: Township of                                                                          |                  |                                                                                     |               |              |                                                                           |                                      |                                       |                                                             |        |                                           |