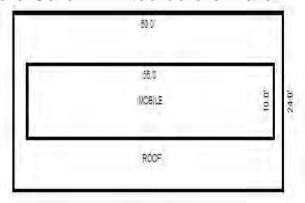

| Parcel Number: 009-024-0                                                                          | 001-00           | Jurisdiction:                                                                       | LAKE TOW      | NSHIP        | C                                                                         | County: Missaukee                    |                                       | Printed on                                                  |        | 01/19/2017                                |
|---------------------------------------------------------------------------------------------------|------------------|-------------------------------------------------------------------------------------|---------------|--------------|---------------------------------------------------------------------------|--------------------------------------|---------------------------------------|-------------------------------------------------------------|--------|-------------------------------------------|
| Grantor                                                                                           | Grantee          |                                                                                     | Sale<br>Price | Sale<br>Date | Inst.<br>Type                                                             | Terms of Sale                        | Libe<br>& Pa                          |                                                             | rified | Prcnt.<br>Trans.                          |
| LEHMANN DANA F                                                                                    | LEHMANN GARY L & | DANA F                                                                              | 0             | 06/25/2010   | QC QC                                                                     | FAMILY SALE                          | 2010                                  | -2351QC PTA                                                 | A      | 0.0                                       |
| Property Address                                                                                  |                  | Class: 102 A                                                                        | GRICULTURAL   | - Zoning:    | Buil                                                                      | ding Permit(s)                       | Da                                    | ate Number                                                  | St     | atus                                      |
| W KELLY RD                                                                                        |                  | School: LAKE                                                                        |               |              |                                                                           |                                      |                                       |                                                             |        |                                           |
| Owner's Name/Address<br>LEHMANN GARY L & DANA F<br>7921 EAST PARIS SE<br>CALEDONIA MI 49316       |                  | P.R.E. 100% MAP #:  X Improved                                                      |               | ' Est TCV 1  | st TCV 125,834  Land Value Estimates for Land Table Ag 1 .A - Agriculture |                                      |                                       |                                                             |        |                                           |
| CALEDONIA MI 49316  Tax Description . SEC 24 T22N R8W NE 1/4 OF NE 1/4. 40 A. Comments/Influences |                  | Public Improveme Dirt Road Gravel Ro X Paved Roa Storm Sew Sidewalk                 | ad<br>d       | AG SW 2      | otion Fro<br>2014 30 - 6<br>2014 ROW<br>2014 UNTILL                       | ntage Depth From 15 ACRES 34.00 4.00 | Acres 3600<br>Acres 0<br>Acres 1700   | te %Adj. Reaso<br>100<br>100<br>100<br>100<br>tal Est. Land |        | Value<br>122,400<br>0<br>3,400<br>125,800 |
|                                                                                                   | D                | Water<br>Sewer<br>X Electric<br>Gas                                                 | ed-Card       |              | wood Frame                                                                | e March Boa                          |                                       | .00 240                                                     | 0      | 0                                         |
| 009-013-064-00<br>To an array                                                                     | Ligand (Princip) | Undergrou Topograph Site X Level Rolling Low High                                   |               |              |                                                                           |                                      |                                       |                                                             |        |                                           |
|                                                                                                   |                  | Landscape<br>Swamp<br>Wooded<br>Pond<br>Waterfron<br>Ravine<br>Wetland<br>Flood Pla | t             | Year         | Land<br>Value                                                             | _                                    |                                       |                                                             |        | Taxable<br>Value                          |
| THE REST                                                                                          |                  | Who When                                                                            | What          | 2017         | 62,900                                                                    | 0                                    | <u> </u>                              |                                                             |        | 28,771C                                   |
| The Equalizer. Copyright                                                                          |                  | TPC 11/04/20                                                                        | 16 INSPECTE   | 2016<br>2015 | 74,000<br>60,000                                                          |                                      | , , , , , , , , , , , , , , , , , , , |                                                             |        | 28,515C<br>28,430C                        |
| Licensed To: Township of                                                                          |                  |                                                                                     |               |              |                                                                           |                                      |                                       |                                                             |        |                                           |