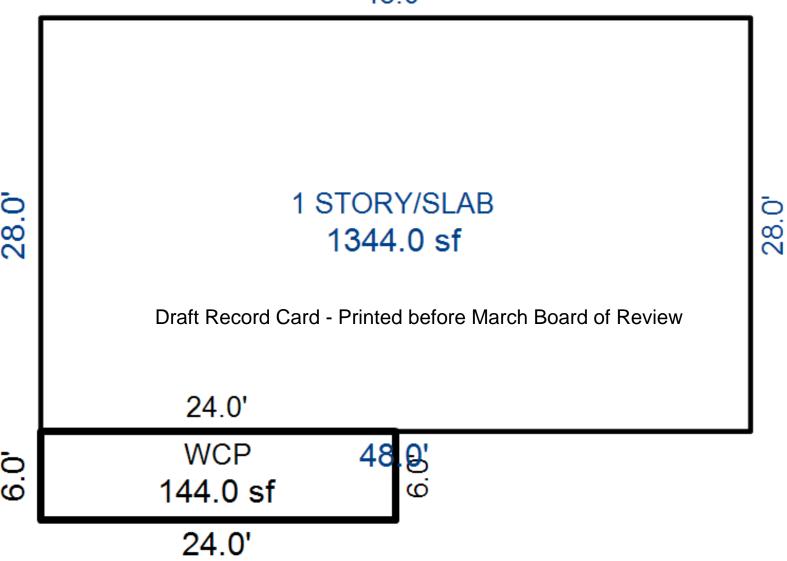

| Parcel Number: 009-024-0                                                                          | 001-00           | Jurisdiction:                                                                       | LAKE TOW      | NSHIP        | C                                                                         | County: Missaukee                    |                                       | Printed on                                                  |        | 01/19/2017                                |
|---------------------------------------------------------------------------------------------------|------------------|-------------------------------------------------------------------------------------|---------------|--------------|---------------------------------------------------------------------------|--------------------------------------|---------------------------------------|-------------------------------------------------------------|--------|-------------------------------------------|
| Grantor                                                                                           | Grantee          |                                                                                     | Sale<br>Price | Sale<br>Date | Inst.<br>Type                                                             | Terms of Sale                        | Libe<br>& Pa                          |                                                             | rified | Prcnt.<br>Trans.                          |
| LEHMANN DANA F                                                                                    | LEHMANN GARY L & | DANA F                                                                              | 0             | 06/25/2010   | QC QC                                                                     | FAMILY SALE                          | 2010                                  | -2351QC PTA                                                 | A      | 0.0                                       |
| Property Address                                                                                  |                  | Class: 102 A                                                                        | GRICULTURAL   | - Zoning:    | Buil                                                                      | ding Permit(s)                       | Da                                    | ate Number                                                  | St     | atus                                      |
| W KELLY RD                                                                                        |                  | School: LAKE                                                                        |               |              |                                                                           |                                      |                                       |                                                             |        |                                           |
| Owner's Name/Address<br>LEHMANN GARY L & DANA F<br>7921 EAST PARIS SE<br>CALEDONIA MI 49316       |                  | P.R.E. 100% MAP #:  X Improved                                                      |               | ' Est TCV 1  | st TCV 125,834  Land Value Estimates for Land Table Ag 1 .A - Agriculture |                                      |                                       |                                                             |        |                                           |
| CALEDONIA MI 49316  Tax Description . SEC 24 T22N R8W NE 1/4 OF NE 1/4. 40 A. Comments/Influences |                  | Public Improveme Dirt Road Gravel Ro X Paved Roa Storm Sew Sidewalk                 | ad<br>d       | AG SW 2      | otion Fro<br>2014 30 - 6<br>2014 ROW<br>2014 UNTILL                       | ntage Depth From 15 ACRES 34.00 4.00 | Acres 3600<br>Acres 0<br>Acres 1700   | te %Adj. Reaso<br>100<br>100<br>100<br>100<br>tal Est. Land |        | Value<br>122,400<br>0<br>3,400<br>125,800 |
|                                                                                                   | D                | Water<br>Sewer<br>X Electric<br>Gas                                                 | ed-Card       |              | wood Frame                                                                | e March Boa                          |                                       | .00 240                                                     | 0      | 0                                         |
| 009-013-064-00<br>To an array                                                                     | Ligand (Princip) | Undergrou Topograph Site X Level Rolling Low High                                   |               |              |                                                                           |                                      |                                       |                                                             |        |                                           |
|                                                                                                   |                  | Landscape<br>Swamp<br>Wooded<br>Pond<br>Waterfron<br>Ravine<br>Wetland<br>Flood Pla | t             | Year         | Land<br>Value                                                             | _                                    |                                       |                                                             |        | Taxable<br>Value                          |
| THE REST                                                                                          |                  | Who When                                                                            | What          | 2017         | 62,900                                                                    | 0                                    | <u> </u>                              |                                                             |        | 28,771C                                   |
| The Equalizer. Copyright                                                                          |                  | TPC 11/04/20                                                                        | 16 INSPECTE   | 2016<br>2015 | 74,000<br>60,000                                                          |                                      | , , , , , , , , , , , , , , , , , , , |                                                             |        | 28,515C<br>28,430C                        |
| Licensed To: Township of                                                                          |                  |                                                                                     |               |              |                                                                           |                                      |                                       |                                                             |        |                                           |