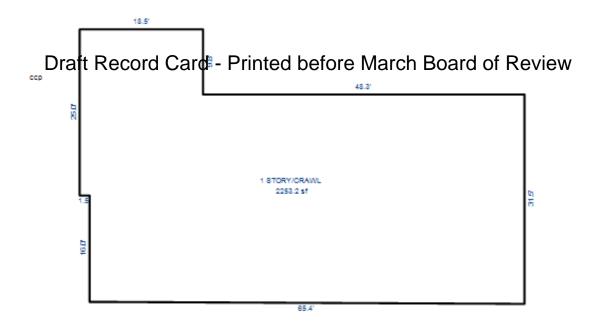

ditions/Adjus (13) Plumbing Average Fixture(s) (14) Water/Sewer  Printed Delpie M (15) Built-Ins & Fire Appliance Allowance (16) Porches CCP (1 Story), Sta (17) Garages Class:D Exterior: Si Base Cost Mechanical Doors Notes: ENCLOSED CONVE | Foundation Rate Crawl Space 42.07 tments  arch Board of Replaces  ndard ding Foundation: 42                                                                                                               | Bsmnt-Adj Heat-Ad; 7 -6.76 -0.78 Rate 525.00 CEVEW 1235.00 56.11 Inch (Unfinished) 19.15 325.00 RED WITH COVERED ROOM | 2253 77,796 Size Cost  1 525  1 1,575 1 2,720  1 1,235  20 1,122  480 9,192 1 325                                                                      |

<sup>\*\*\*</sup> Information herein deemed reliable but not guaranteed\*\*\*





\*\*\* Information herein deemed reliable but not guaranteed\*\*\*

| Parcel Number: 009-028-00                                                | 06-40               | Jurisdiction                                                                      | n: LAKE TOW        | NSHIP                                 |                                                  | County: Missaukee                                           |                                                | Print                          | ed on                     |                         | 01/19/              | /2017            |
|--------------------------------------------------------------------------|---------------------|-----------------------------------------------------------------------------------|--------------