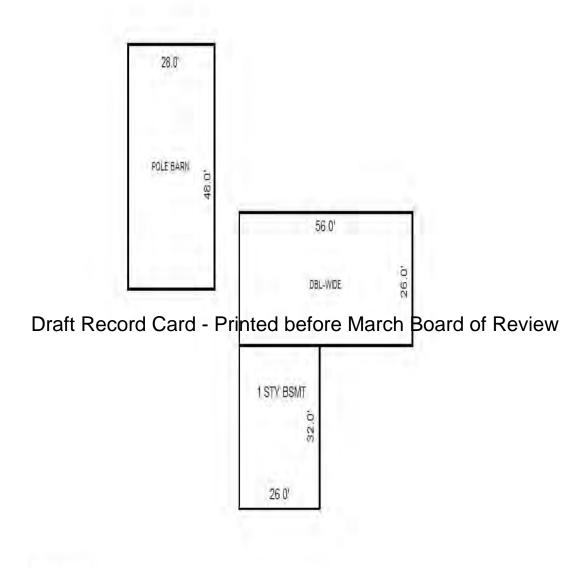

| Parcel Number: 009-024-0                                                                          | 001-00           | Jurisdiction:                                                                       | LAKE TOW      | NSHIP        | C                                                                         | County: Missaukee                    |                                       | Printed on                                                  |        | 01/19/2017                                |
|---------------------------------------------------------------------------------------------------|------------------|-------------------------------------------------------------------------------------|---------------|--------------|---------------------------------------------------------------------------|--------------------------------------|---------------------------------------|-------------------------------------------------------------|--------|-------------------------------------------|
| Grantor                                                                                           | Grantee          |                                                                                     | Sale<br>Price | Sale<br>Date | Inst.<br>Type                                                             | Terms of Sale                        | Libe<br>& Pa                          |                                                             | rified | Prcnt.<br>Trans.                          |
| LEHMANN DANA F                                                                                    | LEHMANN GARY L & | DANA F                                                                              | 0             | 06/25/2010   | QC QC                                                                     | FAMILY SALE                          | 2010                                  | -2351QC PTA                                                 | A      | 0.0                                       |
| Property Address                                                                                  |                  | Class: 102 A                                                                        | GRICULTURAL   | - Zoning:    | Buil                                                                      | ding Permit(s)                       | Da                                    | ate Number                                                  | St     | atus                                      |
| W KELLY RD                                                                                        |                  | School: LAKE                                                                        |               |              |                                                                           |                                      |                                       |                                                             |        |                                           |
| Owner's Name/Address<br>LEHMANN GARY L & DANA F<br>7921 EAST PARIS SE<br>CALEDONIA MI 49316       |                  | P.R.E. 100% MAP #:  X Improved                                                      |               | ' Est TCV 1  | st TCV 125,834  Land Value Estimates for Land Table Ag 1 .A - Agriculture |                                      |                                       |                                                             |        |                                           |
| CALEDONIA MI 49316  Tax Description . SEC 24 T22N R8W NE 1/4 OF NE 1/4. 40 A. Comments/Influences |                  | Public Improveme Dirt Road Gravel Ro X Paved Roa Storm Sew Sidewalk                 | ad<br>d       | AG SW 2      | otion Fro<br>2014 30 - 6<br>2014 ROW<br>2014 UNTILL                       | ntage Depth From 15 ACRES 34.00 4.00 | Acres 3600<br>Acres 0<br>Acres 1700   | te %Adj. Reaso<br>100<br>100<br>100<br>100<br>tal Est. Land |        | Value<br>122,400<br>0<br>3,400<br>125,800 |
|                                                                                                   | D                | Water<br>Sewer<br>X Electric<br>Gas                                                 | ed-Card       |              | wood Frame                                                                | e March Boa                          |                                       | .00 240                                                     | 0      | 0                                         |
| 009-013-064-00<br>To an array                                                                     | Ligand (Princip) | Undergrou Topograph Site X Level Rolling Low High                                   |               |              |                                                                           |                                      |                                       |                                                             |        |                                           |
|                                                                                                   |                  | Landscape<br>Swamp<br>Wooded<br>Pond<br>Waterfron<br>Ravine<br>Wetland<br>Flood Pla | t             | Year         | Land<br>Value                                                             | _                                    |                                       |                                                             |        | Taxable<br>Value                          |
| THE REST                                                                                          |                  | Who When                                                                            | What          | 2017         | 62,900                                                                    | 0                                    | <u> </u>                              |                                                             |        | 28,771C                                   |
| The Equalizer. Copyright                                                                          |                  | TPC 11/04/20                                                                        | 16 INSPECTE   | 2016<br>2015 | 74,000<br>60,000                                                          |                                      | , , , , , , , , , , , , , , , , , , , |                                                             |        | 28,515C<br>28,430C                        |
| Licensed To: Township of                                                                          |                  |                                                                                     |               |              |                                                                           |                                      |                                       |                                                             |        |                                           |