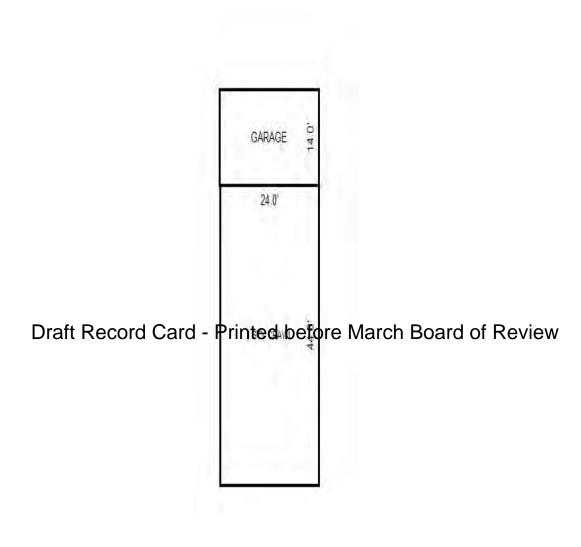

| Parcel Number: 009-024-0                                                                          | 001-00           | Jurisdiction:                                                                       | LAKE TOW      | NSHIP        | C                                                                         | County: Missaukee                    |                                       | Printed on                                                  |        | 01/19/2017                                |
|---------------------------------------------------------------------------------------------------|------------------|-------------------------------------------------------------------------------------|---------------|--------------|---------------------------------------------------------------------------|--------------------------------------|---------------------------------------|-------------------------------------------------------------|--------|-------------------------------------------|
| Grantor                                                                                           | Grantee          |                                                                                     | Sale<br>Price | Sale<br>Date | Inst.<br>Type                                                             | Terms of Sale                        | Libe<br>& Pa                          |                                                             | rified | Prcnt.<br>Trans.                          |
| LEHMANN DANA F                                                                                    | LEHMANN GARY L & | DANA F                                                                              | 0             | 06/25/2010   | QC QC                                                                     | FAMILY SALE                          | 2010                                  | -2351QC PTA                                                 | A      | 0.0                                       |
| Property Address                                                                                  |                  | Class: 102 A                                                                        | GRICULTURAL   | - Zoning:    | Buil                                                                      | ding Permit(s)                       | Da                                    | ate Number                                                  | St     | atus                                      |
| W KELLY RD                                                                                        |                  | School: LAKE                                                                        |               |              |                                                                           |                                      |                                       |                                                             |        |                                           |
| Owner's Name/Address<br>LEHMANN GARY L & DANA F<br>7921 EAST PARIS SE<br>CALEDONIA MI 49316       |                  | P.R.E. 100% MAP #:  X Improved                                                      |               | ' Est TCV 1  | st TCV 125,834  Land Value Estimates for Land Table Ag 1 .A - Agriculture |                                      |                                       |                                                             |        |                                           |
| CALEDONIA MI 49316  Tax Description . SEC 24 T22N R8W NE 1/4 OF NE 1/4. 40 A. Comments/Influences |                  | Public Improveme Dirt Road Gravel Ro X Paved Roa Storm Sew Sidewalk                 | ad<br>d       | AG SW 2      | otion Fro<br>2014 30 - 6<br>2014 ROW<br>2014 UNTILL                       | ntage Depth From 15 ACRES 34.00 4.00 | Acres 3600<br>Acres 0<br>Acres 1700   | te %Adj. Reaso<br>100<br>100<br>100<br>100<br>tal Est. Land |        | Value<br>122,400<br>0<br>3,400<br>125,800 |
|                                                                                                   | D                | Water<br>Sewer<br>X Electric<br>Gas                                                 | ed-Card       |              | wood Frame                                                                | e March Boa                          |                                       | .00 240                                                     | 0      | 0                                         |
| 009-013-064-00<br>To an array                                                                     | Ligand (Princip) | Undergrou Topograph Site X Level Rolling Low High                                   |               |              |                                                                           |                                      |                                       |                                                             |        |                                           |
|                                                                                                   |                  | Landscape<br>Swamp<br>Wooded<br>Pond<br>Waterfron<br>Ravine<br>Wetland<br>Flood Pla | t             | Year         | Land<br>Value                                                             | _                                    |                                       |                                                             |        | Taxable<br>Value                          |
| THE REST                                                                                          |                  | Who When                                                                            | What          | 2017         | 62,900                                                                    | 0                                    | <u> </u>                              |                                                             |        | 28,771C                                   |
| The Equalizer. Copyright                                                                          |                  | TPC 11/04/20                                                                        | 16 INSPECTE   | 2016<br>2015 | 74,000<br>60,000                                                          |                                      | , , , , , , , , , , , , , , , , , , , |                                                             |        | 28,515C<br>28,430C                        |
| Licensed To: Township of                                                                          |                  |                                                                                     |               |              |                                                                           |                                      |                                       |                                                             |        |                                           |