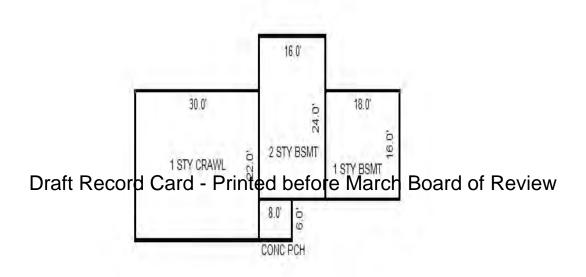

| Parcel Number: 009-024-0                                                                          | 001-00           | Jurisdiction:                                                                       | LAKE TOW      | NSHIP        | C                                                                         | County: Missaukee                    |                                       | Printed on                                                  |        | 01/19/2017                                |
|---------------------------------------------------------------------------------------------------|------------------|-------------------------------------------------------------------------------------|---------------|--------------|---------------------------------------------------------------------------|--------------------------------------|---------------------------------------|-------------------------------------------------------------|--------|-------------------------------------------|
| Grantor                                                                                           | Grantee          |                                                                                     | Sale<br>Price | Sale<br>Date | Inst.<br>Type                                                             | Terms of Sale                        | Libe<br>& Pa                          |                                                             | rified | Prcnt.<br>Trans.                          |
| LEHMANN DANA F                                                                                    | LEHMANN GARY L & | DANA F                                                                              | 0             | 06/25/2010   | QC QC                                                                     | FAMILY SALE                          | 2010                                  | -2351QC PTA                                                 | A      | 0.0                                       |
| Property Address                                                                                  |                  | Class: 102 A                                                                        | GRICULTURAL   | - Zoning:    | Buil                                                                      | ding Permit(s)                       | Da                                    | ate Number                                                  | St     | atus                                      |
| W KELLY RD                                                                                        |                  | School: LAKE                                                                        |               |              |                                                                           |                                      |                                       |                                                             |        |                                           |
| Owner's Name/Address<br>LEHMANN GARY L & DANA F<br>7921 EAST PARIS SE<br>CALEDONIA MI 49316       |                  | P.R.E. 100% MAP #:  X Improved                                                      |               | ' Est TCV 1  | st TCV 125,834  Land Value Estimates for Land Table Ag 1 .A - Agriculture |                                      |                                       |                                                             |        |                                           |
| CALEDONIA MI 49316  Tax Description . SEC 24 T22N R8W NE 1/4 OF NE 1/4. 40 A. Comments/Influences |                  | Public Improveme Dirt Road Gravel Ro X Paved Roa Storm Sew Sidewalk                 | ad<br>d       | AG SW 2      | otion Fro<br>2014 30 - 6<br>2014 ROW<br>2014 UNTILL                       | ntage Depth From 15 ACRES 34.00 4.00 | Acres 3600<br>Acres 0<br>Acres 1700   | te %Adj. Reaso<br>100<br>100<br>100<br>100<br>tal Est. Land |        | Value<br>122,400<br>0<br>3,400<br>125,800 |
|                                                                                                   | D                | Water<br>Sewer<br>X Electric<br>Gas                                                 | ed-Card       |              | wood Frame                                                                | e March Boa                          |                                       | .00 240                                                     | 0      | 0                                         |
| 009-013-064-00<br>To an array                                                                     | Ligand (Princip) | Undergrou Topograph Site X Level Rolling Low High                                   |               |              |                                                                           |                                      |                                       |                                                             |        |                                           |
|                                                                                                   |                  | Landscape<br>Swamp<br>Wooded<br>Pond<br>Waterfron<br>Ravine<br>Wetland<br>Flood Pla | t             | Year         | Land<br>Value                                                             | _                                    |                                       |                                                             |        | Taxable<br>Value                          |
| THE REST                                                                                          |                  | Who When                                                                            | What          | 2017         | 62,900                                                                    | 0                                    | <u> </u>                              |                                                             |        | 28,771C                                   |
| The Equalizer. Copyright                                                                          |                  | TPC 11/04/20                                                                        | 16 INSPECTE   | 2016<br>2015 | 74,000<br>60,000                                                          |                                      | , , , , , , , , , , , , , , , , , , , |                                                             |        | 28,515C<br>28,430C                        |
| Licensed To: Township of                                                                          |                  |                                                                                     |               |              |                                                                           |                                      |                                       |                                                             |        |                                           |