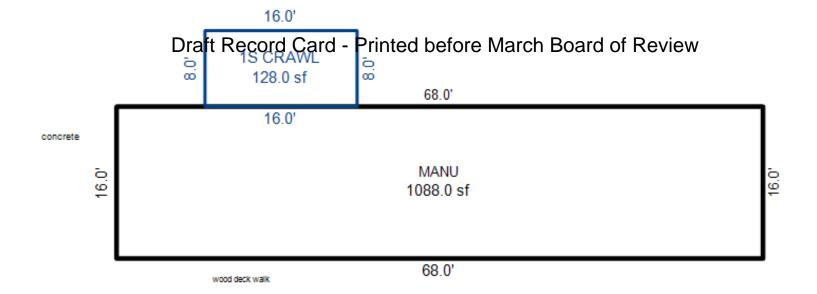

| Parcel Number: 009-024-0                                                                          | 001-00           | Jurisdiction:                                                                       | LAKE TOW      | NSHIP        | C                                                                         | County: Missaukee                    |                                       | Printed on                                                  |        | 01/19/2017                                |
|---------------------------------------------------------------------------------------------------|------------------|-------------------------------------------------------------------------------------|---------------|--------------|---------------------------------------------------------------------------|--------------------------------------|---------------------------------------|-------------------------------------------------------------|--------|-------------------------------------------|
| Grantor                                                                                           | Grantee          |                                                                                     | Sale<br>Price | Sale<br>Date | Inst.<br>Type                                                             | Terms of Sale                        | Libe<br>& Pa                          |                                                             | rified | Prcnt.<br>Trans.                          |
| LEHMANN DANA F                                                                                    | LEHMANN GARY L & | DANA F                                                                              | 0             | 06/25/2010   | QC QC                                                                     | FAMILY SALE                          | 2010                                  | -2351QC PTA                                                 | A      | 0.0                                       |
| Property Address                                                                                  |                  | Class: 102 A                                                                        | GRICULTURAL   | - Zoning:    | Buil                                                                      | ding Permit(s)                       | Da                                    | ate Number                                                  | St     | atus                                      |
| W KELLY RD                                                                                        |                  | School: LAKE                                                                        |               |              |                                                                           |                                      |                                       |                                                             |        |                                           |
| Owner's Name/Address<br>LEHMANN GARY L & DANA F<br>7921 EAST PARIS SE<br>CALEDONIA MI 49316       |                  | P.R.E. 100% MAP #:  X Improved                                                      |               | ' Est TCV 1  | st TCV 125,834  Land Value Estimates for Land Table Ag 1 .A - Agriculture |                                      |                                       |                                                             |        |                                           |
| CALEDONIA MI 49316  Tax Description . SEC 24 T22N R8W NE 1/4 OF NE 1/4. 40 A. Comments/Influences |                  | Public Improveme Dirt Road Gravel Ro X Paved Roa Storm Sew Sidewalk                 | ad<br>d       | AG SW 2      | otion Fro<br>2014 30 - 6<br>2014 ROW<br>2014 UNTILL                       | ntage Depth From 15 ACRES 34.00 4.00 | Acres 3600<br>Acres 0<br>Acres 1700   | te %Adj. Reaso<br>100<br>100<br>100<br>100<br>tal Est. Land |        | Value<br>122,400<br>0<br>3,400<br>125,800 |
|                                                                                                   | D                | Water<br>Sewer<br>X Electric<br>Gas                                                 | ed-Card       |              | wood Frame                                                                | e March Boa                          |                                       | .00 240                                                     | 0      | 0                                         |
| 009-013-064-00<br>To an array                                                                     | Ligand (Princip) | Undergrou Topograph Site X Level Rolling Low High                                   |               |              |                                                                           |                                      |                                       |                                                             |        |                                           |
|                                                                                                   |                  | Landscape<br>Swamp<br>Wooded<br>Pond<br>Waterfron<br>Ravine<br>Wetland<br>Flood Pla | t             | Year         | Land<br>Value                                                             | _                                    |                                       |                                                             |        | Taxable<br>Value                          |
| THE REST                                                                                          |                  | Who When                                                                            | What          | 2017         | 62,900                                                                    | 0                                    | <u> </u>                              |                                                             |        | 28,771C                                   |
| The Equalizer. Copyright                                                                          |                  | TPC 11/04/20                                                                        | 16 INSPECTE   | 2016<br>2015 | 74,000<br>60,000                                                          |                                      | , , , , , , , , , , , , , , , , , , , |                                                             |        | 28,515C<br>28,430C                        |
| Licensed To: Township of                                                                          |                  |                                                                                     |               |              |                                                                           |                                      |                                       |                                                             |        |                                           |