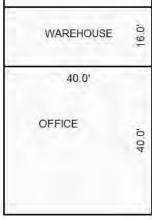

| Parcel Number: 009-024-0                                                                          | 001-00           | Jurisdiction:                                                                       | LAKE TOW      | NSHIP        | C                                                                         | County: Missaukee                    |                                       | Printed on                                                  |        | 01/19/2017                                |
|---------------------------------------------------------------------------------------------------|------------------|-------------------------------------------------------------------------------------|---------------|--------------|---------------------------------------------------------------------------|--------------------------------------|---------------------------------------|-------------------------------------------------------------|--------|-------------------------------------------|
| Grantor                                                                                           | Grantee          |                                                                                     | Sale<br>Price | Sale<br>Date | Inst.<br>Type                                                             | Terms of Sale                        | Libe<br>& Pa                          |                                                             | rified | Prcnt.<br>Trans.                          |
| LEHMANN DANA F                                                                                    | LEHMANN GARY L & | DANA F                                                                              | 0             | 06/25/2010   | QC QC                                                                     | FAMILY SALE                          | 2010                                  | -2351QC PTA                                                 | A      | 0.0                                       |
| Property Address                                                                                  |                  | Class: 102 A                                                                        | GRICULTURAL   | - Zoning:    | Buil                                                                      | ding Permit(s)                       | Da                                    | ate Number                                                  | St     | atus                                      |
| W KELLY RD                                                                                        |                  | School: LAKE                                                                        |               |              |                                                                           |                                      |                                       |                                                             |        |                                           |
| Owner's Name/Address<br>LEHMANN GARY L & DANA F<br>7921 EAST PARIS SE<br>CALEDONIA MI 49316       |                  | P.R.E. 100% MAP #:  X Improved                                                      |               | ' Est TCV 1  | st TCV 125,834  Land Value Estimates for Land Table Ag 1 .A - Agriculture |                                      |                                       |                                                             |        |                                           |
| CALEDONIA MI 49316  Tax Description . SEC 24 T22N R8W NE 1/4 OF NE 1/4. 40 A. Comments/Influences |                  | Public Improveme Dirt Road Gravel Ro X Paved Roa Storm Sew Sidewalk                 | ad<br>d       | AG SW 2      | otion Fro<br>2014 30 - 6<br>2014 ROW<br>2014 UNTILL                       | ntage Depth From 15 ACRES 34.00 4.00 | Acres 3600<br>Acres 0<br>Acres 1700   | te %Adj. Reaso<br>100<br>100<br>100<br>100<br>tal Est. Land |        | Value<br>122,400<br>0<br>3,400<br>125,800 |
|                                                                                                   | D                | Water<br>Sewer<br>X Electric<br>Gas                                                 | ed-Card       |              | wood Frame                                                                | e March Boa                          |                                       | .00 240                                                     | 0      | 0                                         |
| 009-013-064-00<br>To an array                                                                     | Ligand (Princip) | Undergrou Topograph Site X Level Rolling Low High                                   |               |              |                                                                           |                                      |                                       |                                                             |        |                                           |
|                                                                                                   |                  | Landscape<br>Swamp<br>Wooded<br>Pond<br>Waterfron<br>Ravine<br>Wetland<br>Flood Pla | t             | Year         | Land<br>Value                                                             | _                                    |                                       |                                                             |        | Taxable<br>Value                          |
| THE REST                                                                                          |                  | Who When                                                                            | What          | 2017         | 62,900                                                                    | 0                                    | <u> </u>                              |                                                             |        | 28,771C                                   |
| The Equalizer. Copyright                                                                          |                  | TPC 11/04/20                                                                        | 16 INSPECTE   | 2016<br>2015 | 74,000<br>60,000                                                          |                                      | , , , , , , , , , , , , , , , , , , , |                                                             |        | 28,515C<br>28,430C                        |
| Licensed To: Township of                                                                          |                  |                                                                                     |               |              |                                                                           |                                      |                                       |                                                             |        |                                           |