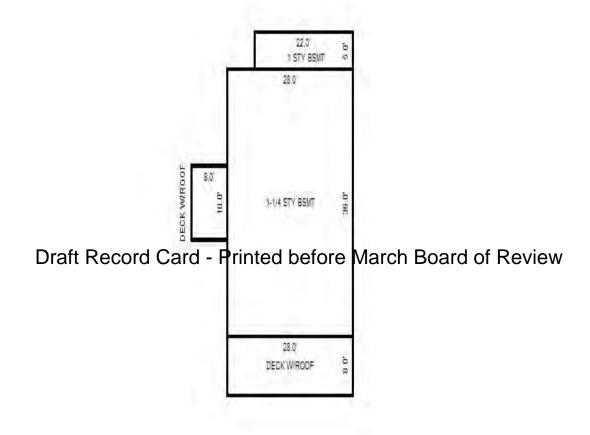

| Parcel Number: 009-024-0                                                                          | 001-00           | Jurisdiction:                                                                       | LAKE TOW      | NSHIP        | C                                                                         | County: Missaukee                    |                                       | Printed on                                                  |        | 01/19/2017                                |
|---------------------------------------------------------------------------------------------------|------------------|-------------------------------------------------------------------------------------|---------------|--------------|---------------------------------------------------------------------------|--------------------------------------|---------------------------------------|-------------------------------------------------------------|--------|-------------------------------------------|
| Grantor                                                                                           | Grantee          |                                                                                     | Sale<br>Price | Sale<br>Date | Inst.<br>Type                                                             | Terms of Sale                        | Libe<br>& Pa                          |                                                             | rified | Prcnt.<br>Trans.                          |
| LEHMANN DANA F                                                                                    | LEHMANN GARY L & | DANA F                                                                              | 0             | 06/25/2010   | QC QC                                                                     | FAMILY SALE                          | 2010                                  | -2351QC PTA                                                 | A      | 0.0                                       |
| Property Address                                                                                  |                  | Class: 102 A                                                                        | GRICULTURAL   | - Zoning:    | Buil                                                                      | ding Permit(s)                       | Da                                    | ate Number                                                  | St     | atus                                      |
| W KELLY RD                                                                                        |                  | School: LAKE                                                                        |               |              |                                                                           |                                      |                                       |                                                             |        |                                           |
| Owner's Name/Address<br>LEHMANN GARY L & DANA F<br>7921 EAST PARIS SE<br>CALEDONIA MI 49316       |                  | P.R.E. 100% MAP #:  X Improved                                                      |               | ' Est TCV 1  | st TCV 125,834  Land Value Estimates for Land Table Ag 1 .A - Agriculture |                                      |                                       |                                                             |        |                                           |
| CALEDONIA MI 49316  Tax Description . SEC 24 T22N R8W NE 1/4 OF NE 1/4. 40 A. Comments/Influences |                  | Public Improveme Dirt Road Gravel Ro X Paved Roa Storm Sew Sidewalk                 | ad<br>d       | AG SW 2      | otion Fro<br>2014 30 - 6<br>2014 ROW<br>2014 UNTILL                       | ntage Depth From 15 ACRES 34.00 4.00 | Acres 3600<br>Acres 0<br>Acres 1700   | te %Adj. Reaso<br>100<br>100<br>100<br>100<br>tal Est. Land |        | Value<br>122,400<br>0<br>3,400<br>125,800 |
|                                                                                                   | D                | Water<br>Sewer<br>X Electric<br>Gas                                                 | ed-Card       |              | wood Frame                                                                | e March Boa                          |                                       | .00 240                                                     | 0      | 0                                         |
| 009-013-064-00<br>To an array                                                                     | Ligand (Princip) | Undergrou Topograph Site X Level Rolling Low High                                   |               |              |                                                                           |                                      |                                       |                                                             |        |                                           |
|                                                                                                   |                  | Landscape<br>Swamp<br>Wooded<br>Pond<br>Waterfron<br>Ravine<br>Wetland<br>Flood Pla | t             | Year         | Land<br>Value                                                             | _                                    |                                       |                                                             |        | Taxable<br>Value                          |
| THE REST                                                                                          |                  | Who When                                                                            | What          | 2017         | 62,900                                                                    | 0                                    | <u> </u>                              |                                                             |        | 28,771C                                   |
| The Equalizer. Copyright                                                                          |                  | TPC 11/04/20                                                                        | 16 INSPECTE   | 2016<br>2015 | 74,000<br>60,000                                                          |                                      | , , , , , , , , , , , , , , , , , , , |                                                             |        | 28,515C<br>28,430C                        |
| Licensed To: Township of                                                                          |                  |                                                                                     |               |              |                                                                           |                                      |                                       |                                                             |        |                                           |