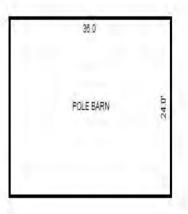

| Parcel Number: 009-024-0                                                                          | 001-00           | Jurisdiction:                                                                       | LAKE TOW      | NSHIP        | C                                                                         | County: Missaukee                    |                                       | Printed on                                                  |        | 01/19/2017                                |
|---------------------------------------------------------------------------------------------------|------------------|-------------------------------------------------------------------------------------|---------------|--------------|---------------------------------------------------------------------------|--------------------------------------|---------------------------------------|-------------------------------------------------------------|--------|-------------------------------------------|
| Grantor                                                                                           | Grantee          |                                                                                     | Sale<br>Price | Sale<br>Date | Inst.<br>Type                                                             | Terms of Sale                        | Libe<br>& Pa                          |                                                             | rified | Prcnt.<br>Trans.                          |
| LEHMANN DANA F                                                                                    | LEHMANN GARY L & | DANA F                                                                              | 0             | 06/25/2010   | QC QC                                                                     | FAMILY SALE                          | 2010                                  | -2351QC PTA                                                 | A      | 0.0                                       |
| Property Address                                                                                  |                  | Class: 102 A                                                                        | GRICULTURAL   | - Zoning:    | Buil                                                                      | ding Permit(s)                       | Da                                    | ate Number                                                  | St     | atus                                      |
| W KELLY RD                                                                                        |                  | School: LAKE                                                                        |               |              |                                                                           |                                      |                                       |                                                             |        |                                           |
| Owner's Name/Address<br>LEHMANN GARY L & DANA F<br>7921 EAST PARIS SE<br>CALEDONIA MI 49316       |                  | P.R.E. 100% MAP #:  X Improved                                                      |               | ' Est TCV 1  | st TCV 125,834  Land Value Estimates for Land Table Ag 1 .A - Agriculture |                                      |                                       |                                                             |        |                                           |
| CALEDONIA MI 49316  Tax Description . SEC 24 T22N R8W NE 1/4 OF NE 1/4. 40 A. Comments/Influences |                  | Public Improveme Dirt Road Gravel Ro X Paved Roa Storm Sew Sidewalk                 | ad<br>d       | AG SW 2      | otion Fro<br>2014 30 - 6<br>2014 ROW<br>2014 UNTILL                       | ntage Depth From 15 ACRES 34.00 4.00 | Acres 3600<br>Acres 0<br>Acres 1700   | te %Adj. Reaso<br>100<br>100<br>100<br>100<br>tal Est. Land |        | Value<br>122,400<br>0<br>3,400<br>125,800 |
|                                                                                                   | D                | Water<br>Sewer<br>X Electric<br>Gas                                                 | ed-Card       |              | wood Frame                                                                | e March Boa                          |                                       | .00 240                                                     | 0      | 0                                         |
| 009-013-064-00<br>To an array                                                                     | Ligand (Princip) | Undergrou Topograph Site X Level Rolling Low High                                   |               |              |                                                                           |                                      |                                       |                                                             |        |                                           |
|                                                                                                   |                  | Landscape<br>Swamp<br>Wooded<br>Pond<br>Waterfron<br>Ravine<br>Wetland<br>Flood Pla | t             | Year         | Land<br>Value                                                             | _                                    |                                       |                                                             |        | Taxable<br>Value                          |
| THE REST                                                                                          |                  | Who When                                                                            | What          | 2017         | 62,900                                                                    | 0                                    | <u> </u>                              |                                                             |        | 28,771C                                   |
| The Equalizer. Copyright                                                                          |                  | TPC 11/04/20                                                                        | 16 INSPECTE   | 2016<br>2015 | 74,000<br>60,000                                                          |                                      | , , , , , , , , , , , , , , , , , , , |                                                             |        | 28,515C<br>28,430C                        |
| Licensed To: Township of                                                                          |                  |                                                                                     |               |              |                                                                           |                                      |                                       |                                                             |        |                                           |