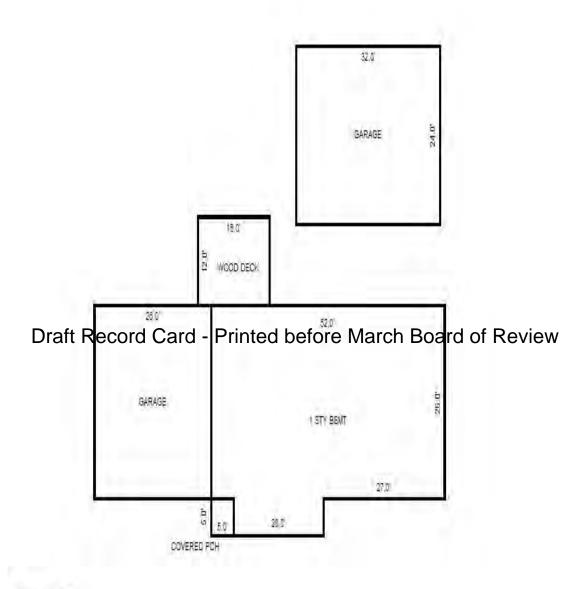

| Parcel Number: 009-024-0                                                                          | 001-00           | Jurisdiction:                                                                       | LAKE TOW      | NSHIP        | C                                                                         | County: Missaukee                    |                                       | Printed on                                                  |        | 01/19/2017                                |
|---------------------------------------------------------------------------------------------------|------------------|-------------------------------------------------------------------------------------|---------------|--------------|---------------------------------------------------------------------------|--------------------------------------|---------------------------------------|-------------------------------------------------------------|--------|-------------------------------------------|
| Grantor                                                                                           | Grantee          |                                                                                     | Sale<br>Price | Sale<br>Date | Inst.<br>Type                                                             | Terms of Sale                        | Libe<br>& Pa                          |                                                             | rified | Prcnt.<br>Trans.                          |
| LEHMANN DANA F                                                                                    | LEHMANN GARY L & | DANA F                                                                              | 0             | 06/25/2010   | QC QC                                                                     | FAMILY SALE                          | 2010                                  | -2351QC PTA                                                 | A      | 0.0                                       |
| Property Address                                                                                  |                  | Class: 102 A                                                                        | GRICULTURAL   | - Zoning:    | Buil                                                                      | ding Permit(s)                       | Da                                    | ate Number                                                  | St     | atus                                      |
| W KELLY RD                                                                                        |                  | School: LAKE                                                                        |               |              |                                                                           |                                      |                                       |                                                             |        |                                           |
| Owner's Name/Address<br>LEHMANN GARY L & DANA F<br>7921 EAST PARIS SE<br>CALEDONIA MI 49316       |                  | P.R.E. 100% MAP #:  X Improved                                                      |               | ' Est TCV 1  | st TCV 125,834  Land Value Estimates for Land Table Ag 1 .A - Agriculture |                                      |                                       |                                                             |        |                                           |
| CALEDONIA MI 49316  Tax Description . SEC 24 T22N R8W NE 1/4 OF NE 1/4. 40 A. Comments/Influences |                  | Public Improveme Dirt Road Gravel Ro X Paved Roa Storm Sew Sidewalk                 | ad<br>d       | AG SW 2      | otion Fro<br>2014 30 - 6<br>2014 ROW<br>2014 UNTILL                       | ntage Depth From 15 ACRES 34.00 4.00 | Acres 3600<br>Acres 0<br>Acres 1700   | te %Adj. Reaso<br>100<br>100<br>100<br>100<br>tal Est. Land |        | Value<br>122,400<br>0<br>3,400<br>125,800 |
|                                                                                                   | D                | Water<br>Sewer<br>X Electric<br>Gas                                                 | ed-Card       |              | wood Frame                                                                | e March Boa                          |                                       | .00 240                                                     | 0      | 0                                         |
| 009-013-064-00<br>To an array                                                                     | Ligand (Princip) | Undergrou Topograph Site X Level Rolling Low High                                   |               |              |                                                                           |                                      |                                       |                                                             |        |                                           |
|                                                                                                   |                  | Landscape<br>Swamp<br>Wooded<br>Pond<br>Waterfron<br>Ravine<br>Wetland<br>Flood Pla | t             | Year         | Land<br>Value                                                             | _                                    |                                       |                                                             |        | Taxable<br>Value                          |
| THE REST                                                                                          |                  | Who When                                                                            | What          | 2017         | 62,900                                                                    | 0                                    | <u> </u>                              |                                                             |        | 28,771C                                   |
| The Equalizer. Copyright                                                                          |                  | TPC 11/04/20                                                                        | 16 INSPECTE   | 2016<br>2015 | 74,000<br>60,000                                                          |                                      | , , , , , , , , , , , , , , , , , , , |                                                             |        | 28,515C<br>28,430C                        |
| Licensed To: Township of                                                                          |                  |                                                                                     |               |              |                                                                           |                                      |                                       |                                                             |        |                                           |