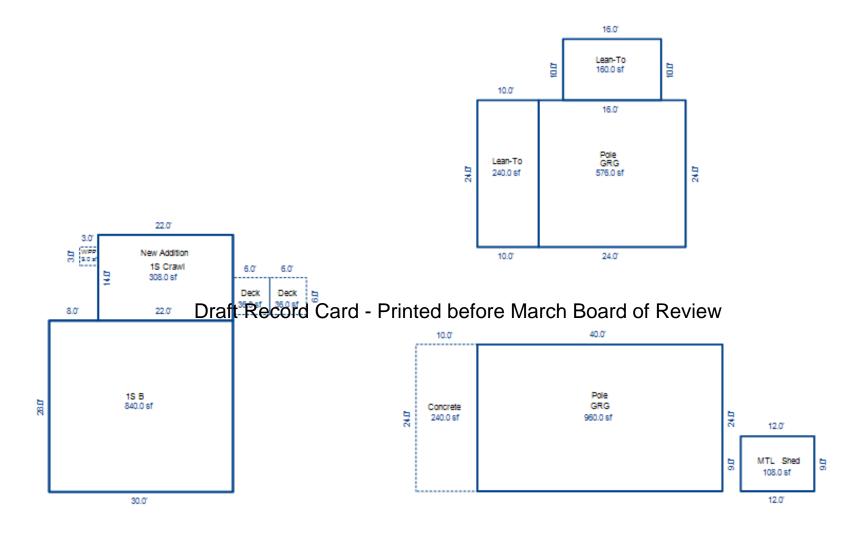

| Parcel Number: 009-024-0                                                                          | 001-00           | Jurisdiction:                                                                       | LAKE TOW      | NSHIP        | C                                                                         | County: Missaukee                    |                                       | Printed on                                                  |        | 01/19/2017                                |
|---------------------------------------------------------------------------------------------------|------------------|-------------------------------------------------------------------------------------|---------------|--------------|---------------------------------------------------------------------------|--------------------------------------|---------------------------------------|-------------------------------------------------------------|--------|-------------------------------------------|
| Grantor                                                                                           | Grantee          |                                                                                     | Sale<br>Price | Sale<br>Date | Inst.<br>Type                                                             | Terms of Sale                        | Libe<br>& Pa                          |                                                             | rified | Prcnt.<br>Trans.                          |
| LEHMANN DANA F                                                                                    | LEHMANN GARY L & | DANA F                                                                              | 0             | 06/25/2010   | QC QC                                                                     | FAMILY SALE                          | 2010                                  | -2351QC PTA                                                 | A      | 0.0                                       |
| Property Address                                                                                  |                  | Class: 102 A                                                                        | GRICULTURAL   | - Zoning:    | Buil                                                                      | ding Permit(s)                       | Da                                    | ate Number                                                  | St     | atus                                      |
| W KELLY RD                                                                                        |                  | School: LAKE                                                                        |               |              |                                                                           |                                      |                                       |                                                             |        |                                           |
| Owner's Name/Address<br>LEHMANN GARY L & DANA F<br>7921 EAST PARIS SE<br>CALEDONIA MI 49316       |                  | P.R.E. 100% MAP #:  X Improved                                                      |               | ' Est TCV 1  | st TCV 125,834  Land Value Estimates for Land Table Ag 1 .A - Agriculture |                                      |                                       |                                                             |        |                                           |
| CALEDONIA MI 49316  Tax Description . SEC 24 T22N R8W NE 1/4 OF NE 1/4. 40 A. Comments/Influences |                  | Public Improveme Dirt Road Gravel Ro X Paved Roa Storm Sew Sidewalk                 | ad<br>d       | AG SW 2      | otion Fro<br>2014 30 - 6<br>2014 ROW<br>2014 UNTILL                       | ntage Depth From 15 ACRES 34.00 4.00 | Acres 3600<br>Acres 0<br>Acres 1700   | te %Adj. Reaso<br>100<br>100<br>100<br>100<br>tal Est. Land |        | Value<br>122,400<br>0<br>3,400<br>125,800 |
|                                                                                                   | D                | Water<br>Sewer<br>X Electric<br>Gas                                                 | ed-Card       |              | wood Frame                                                                | e March Boa                          |                                       | .00 240                                                     | 0      | 0                                         |
| 009-013-064-00<br>To an array                                                                     | Ligand (Princip) | Undergrou Topograph Site X Level Rolling Low High                                   |               |              |                                                                           |                                      |                                       |                                                             |        |                                           |
|                                                                                                   |                  | Landscape<br>Swamp<br>Wooded<br>Pond<br>Waterfron<br>Ravine<br>Wetland<br>Flood Pla | t             | Year         | Land<br>Value                                                             | _                                    |                                       |                                                             |        | Taxable<br>Value                          |
| THE REST                                                                                          |                  | Who When                                                                            | What          | 2017         | 62,900                                                                    | 0                                    | <u> </u>                              |                                                             |        | 28,771C                                   |
| The Equalizer. Copyright                                                                          |                  | TPC 11/04/20                                                                        | 16 INSPECTE   | 2016<br>2015 | 74,000<br>60,000                                                          |                                      | , , , , , , , , , , , , , , , , , , , |                                                             |        | 28,515C<br>28,430C                        |
| Licensed To: Township of                                                                          |                  |                                                                                     |               |              |                                                                           |                                      |                                       |                                                             |        |                                           |