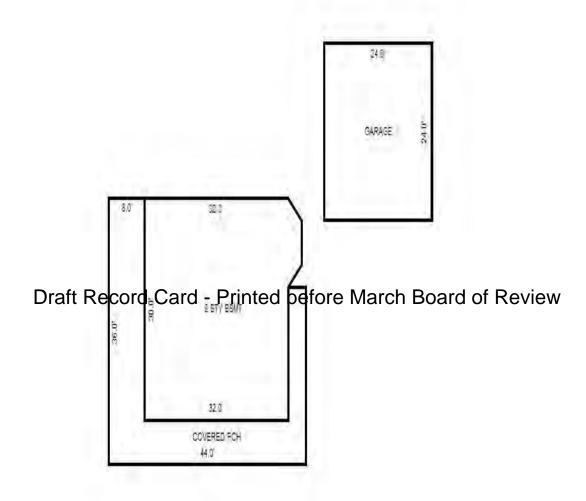

| Parcel Number: 009-024-0                                                                          | 001-00           | Jurisdiction:                                                                       | LAKE TOW      | NSHIP        | C                                                                         | County: Missaukee                    |                                       | Printed on                                                  |        | 01/19/2017                                |
|---------------------------------------------------------------------------------------------------|------------------|-------------------------------------------------------------------------------------|---------------|--------------|---------------------------------------------------------------------------|--------------------------------------|---------------------------------------|-------------------------------------------------------------|--------|-------------------------------------------|
| Grantor                                                                                           | Grantee          |                                                                                     | Sale<br>Price | Sale<br>Date | Inst.<br>Type                                                             | Terms of Sale                        | Libe<br>& Pa                          |                                                             | rified | Prcnt.<br>Trans.                          |
| LEHMANN DANA F                                                                                    | LEHMANN GARY L & | DANA F                                                                              | 0             | 06/25/2010   | QC QC                                                                     | FAMILY SALE                          | 2010                                  | -2351QC PTA                                                 | A      | 0.0                                       |
| Property Address                                                                                  |                  | Class: 102 A                                                                        | GRICULTURAL   | - Zoning:    | Buil                                                                      | ding Permit(s)                       | Da                                    | ate Number                                                  | St     | atus                                      |
| W KELLY RD                                                                                        |                  | School: LAKE                                                                        |               |              |                                                                           |                                      |                                       |                                                             |        |                                           |
| Owner's Name/Address<br>LEHMANN GARY L & DANA F<br>7921 EAST PARIS SE<br>CALEDONIA MI 49316       |                  | P.R.E. 100% MAP #:  X Improved                                                      |               | ' Est TCV 1  | st TCV 125,834  Land Value Estimates for Land Table Ag 1 .A - Agriculture |                                      |                                       |                                                             |        |                                           |
| CALEDONIA MI 49316  Tax Description . SEC 24 T22N R8W NE 1/4 OF NE 1/4. 40 A. Comments/Influences |                  | Public Improveme Dirt Road Gravel Ro X Paved Roa Storm Sew Sidewalk                 | ad<br>d       | AG SW 2      | otion Fro<br>2014 30 - 6<br>2014 ROW<br>2014 UNTILL                       | ntage Depth From 15 ACRES 34.00 4.00 | Acres 3600<br>Acres 0<br>Acres 1700   | te %Adj. Reaso<br>100<br>100<br>100<br>100<br>tal Est. Land |        | Value<br>122,400<br>0<br>3,400<br>125,800 |
|                                                                                                   | D                | Water<br>Sewer<br>X Electric<br>Gas                                                 | ed-Card       |              | wood Frame                                                                | e March Boa                          |                                       | .00 240                                                     | 0      | 0                                         |
| 009-013-064-00<br>To an array                                                                     | Ligand (Princip) | Undergrou Topograph Site X Level Rolling Low High                                   |               |              |                                                                           |                                      |                                       |                                                             |        |                                           |
|                                                                                                   |                  | Landscape<br>Swamp<br>Wooded<br>Pond<br>Waterfron<br>Ravine<br>Wetland<br>Flood Pla | t             | Year         | Land<br>Value                                                             | _                                    |                                       |                                                             |        | Taxable<br>Value                          |
| THE REST                                                                                          |                  | Who When                                                                            | What          | 2017         | 62,900                                                                    | 0                                    | <u> </u>                              |                                                             |        | 28,771C                                   |
| The Equalizer. Copyright                                                                          |                  | TPC 11/04/20                                                                        | 16 INSPECTE   | 2016<br>2015 | 74,000<br>60,000                                                          |                                      | , , , , , , , , , , , , , , , , , , , |                                                             |        | 28,515C<br>28,430C                        |
| Licensed To: Township of                                                                          |                  |                                                                                     |               |              |                                                                           |                                      |                                       |                                                             |        |                                           |