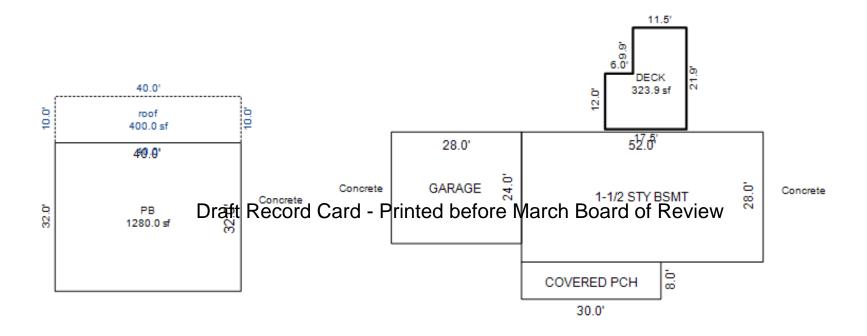

| Parcel Number: 009-024-0                                                                          | 001-00           | Jurisdiction:                                                                       | LAKE TOW      | NSHIP        | C                                                                         | County: Missaukee                    |                                       | Printed on                                                  |        | 01/19/2017                                |
|---------------------------------------------------------------------------------------------------|------------------|-------------------------------------------------------------------------------------|---------------|--------------|---------------------------------------------------------------------------|--------------------------------------|---------------------------------------|-------------------------------------------------------------|--------|-------------------------------------------|
| Grantor                                                                                           | Grantee          |                                                                                     | Sale<br>Price | Sale<br>Date | Inst.<br>Type                                                             | Terms of Sale                        | Libe<br>& Pa                          |                                                             | rified | Prcnt.<br>Trans.                          |
| LEHMANN DANA F                                                                                    | LEHMANN GARY L & | DANA F                                                                              | 0             | 06/25/2010   | QC QC                                                                     | FAMILY SALE                          | 2010                                  | -2351QC PTA                                                 | A      | 0.0                                       |
| Property Address                                                                                  |                  | Class: 102 A                                                                        | GRICULTURAL   | - Zoning:    | Buil                                                                      | ding Permit(s)                       | Da                                    | ate Number                                                  | St     | atus                                      |
| W KELLY RD                                                                                        |                  | School: LAKE                                                                        |               |              |                                                                           |                                      |                                       |                                                             |        |                                           |
| Owner's Name/Address<br>LEHMANN GARY L & DANA F<br>7921 EAST PARIS SE<br>CALEDONIA MI 49316       |                  | P.R.E. 100% MAP #:  X Improved                                                      |               | ' Est TCV 1  | st TCV 125,834  Land Value Estimates for Land Table Ag 1 .A - Agriculture |                                      |                                       |                                                             |        |                                           |
| CALEDONIA MI 49316  Tax Description . SEC 24 T22N R8W NE 1/4 OF NE 1/4. 40 A. Comments/Influences |                  | Public Improveme Dirt Road Gravel Ro X Paved Roa Storm Sew Sidewalk                 | ad<br>d       | AG SW 2      | otion Fro<br>2014 30 - 6<br>2014 ROW<br>2014 UNTILL                       | ntage Depth From 15 ACRES 34.00 4.00 | Acres 3600<br>Acres 0<br>Acres 1700   | te %Adj. Reaso<br>100<br>100<br>100<br>100<br>tal Est. Land |        | Value<br>122,400<br>0<br>3,400<br>125,800 |
|                                                                                                   | D                | Water<br>Sewer<br>X Electric<br>Gas                                                 | ed-Card       |              | wood Frame                                                                | e March Boa                          |                                       | .00 240                                                     | 0      | 0                                         |
| 009-013-064-00<br>To an array                                                                     | Ligand (Princip) | Undergrou Topograph Site X Level Rolling Low High                                   |               |              |                                                                           |                                      |                                       |                                                             |        |                                           |
|                                                                                                   |                  | Landscape<br>Swamp<br>Wooded<br>Pond<br>Waterfron<br>Ravine<br>Wetland<br>Flood Pla | t             | Year         | Land<br>Value                                                             | _                                    |                                       |                                                             |        | Taxable<br>Value                          |
| THE REST                                                                                          |                  | Who When                                                                            | What          | 2017         | 62,900                                                                    | 0                                    | <u> </u>                              |                                                             |        | 28,771C                                   |
| The Equalizer. Copyright                                                                          |                  | TPC 11/04/20                                                                        | 16 INSPECTE   | 2016<br>2015 | 74,000<br>60,000                                                          |                                      | , , , , , , , , , , , , , , , , , , , |                                                             |        | 28,515C<br>28,430C                        |
| Licensed To: Township of                                                                          |                  |                                                                                     |               |              |                                                                           |                                      |                                       |                                                             |        |                                           |