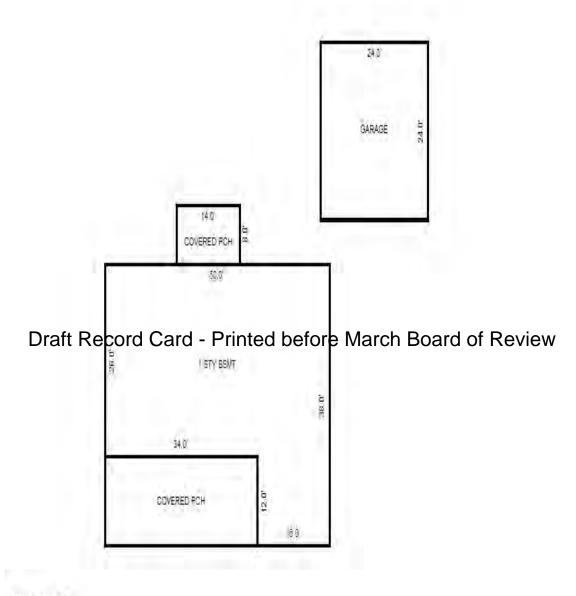

| Parcel Number: 009-024-0                                                                          | 001-00           | Jurisdiction:                                                                       | LAKE TOW      | NSHIP        | C                                                                         | County: Missaukee                    |                                       | Printed on                                                  |        | 01/19/2017                                |
|---------------------------------------------------------------------------------------------------|------------------|-------------------------------------------------------------------------------------|---------------|--------------|---------------------------------------------------------------------------|--------------------------------------|---------------------------------------|-------------------------------------------------------------|--------|-------------------------------------------|
| Grantor                                                                                           | Grantee          |                                                                                     | Sale<br>Price | Sale<br>Date | Inst.<br>Type                                                             | Terms of Sale                        | Libe<br>& Pa                          |                                                             | rified | Prcnt.<br>Trans.                          |
| LEHMANN DANA F                                                                                    | LEHMANN GARY L & | DANA F                                                                              | 0             | 06/25/2010   | QC QC                                                                     | FAMILY SALE                          | 2010                                  | -2351QC PTA                                                 | A      | 0.0                                       |
| Property Address                                                                                  |                  | Class: 102 A                                                                        | GRICULTURAL   | - Zoning:    | Buil                                                                      | ding Permit(s)                       | Da                                    | ate Number                                                  | St     | atus                                      |
| W KELLY RD                                                                                        |                  | School: LAKE                                                                        |               |              |                                                                           |                                      |                                       |                                                             |        |                                           |
| Owner's Name/Address<br>LEHMANN GARY L & DANA F<br>7921 EAST PARIS SE<br>CALEDONIA MI 49316       |                  | P.R.E. 100% MAP #:  X Improved                                                      |               | ' Est TCV 1  | st TCV 125,834  Land Value Estimates for Land Table Ag 1 .A - Agriculture |                                      |                                       |                                                             |        |                                           |
| CALEDONIA MI 49316  Tax Description . SEC 24 T22N R8W NE 1/4 OF NE 1/4. 40 A. Comments/Influences |                  | Public Improveme Dirt Road Gravel Ro X Paved Roa Storm Sew Sidewalk                 | ad<br>d       | AG SW 2      | otion Fro<br>2014 30 - 6<br>2014 ROW<br>2014 UNTILL                       | ntage Depth From 15 ACRES 34.00 4.00 | Acres 3600<br>Acres 0<br>Acres 1700   | te %Adj. Reaso<br>100<br>100<br>100<br>100<br>tal Est. Land |        | Value<br>122,400<br>0<br>3,400<br>125,800 |
|                                                                                                   | D                | Water<br>Sewer<br>X Electric<br>Gas                                                 | ed-Card       |              | wood Frame                                                                | e March Boa                          |                                       | .00 240                                                     | 0      | 0                                         |
| 009-013-064-00<br>To an array                                                                     | Ligand (Princip) | Undergrou Topograph Site X Level Rolling Low High                                   |               |              |                                                                           |                                      |                                       |                                                             |        |                                           |
|                                                                                                   |                  | Landscape<br>Swamp<br>Wooded<br>Pond<br>Waterfron<br>Ravine<br>Wetland<br>Flood Pla | t             | Year         | Land<br>Value                                                             | _                                    |                                       |                                                             |        | Taxable<br>Value                          |
| THE REST                                                                                          |                  | Who When                                                                            | What          | 2017         | 62,900                                                                    | 0                                    | <u> </u>                              |                                                             |        | 28,771C                                   |
| The Equalizer. Copyright                                                                          |                  | TPC 11/04/20                                                                        | 16 INSPECTE   | 2016<br>2015 | 74,000<br>60,000                                                          |                                      | , , , , , , , , , , , , , , , , , , , |                                                             |        | 28,515C<br>28,430C                        |
| Licensed To: Township of                                                                          |                  |                                                                                     |               |              |                                                                           |                                      |                                       |                                                             |        |                                           |